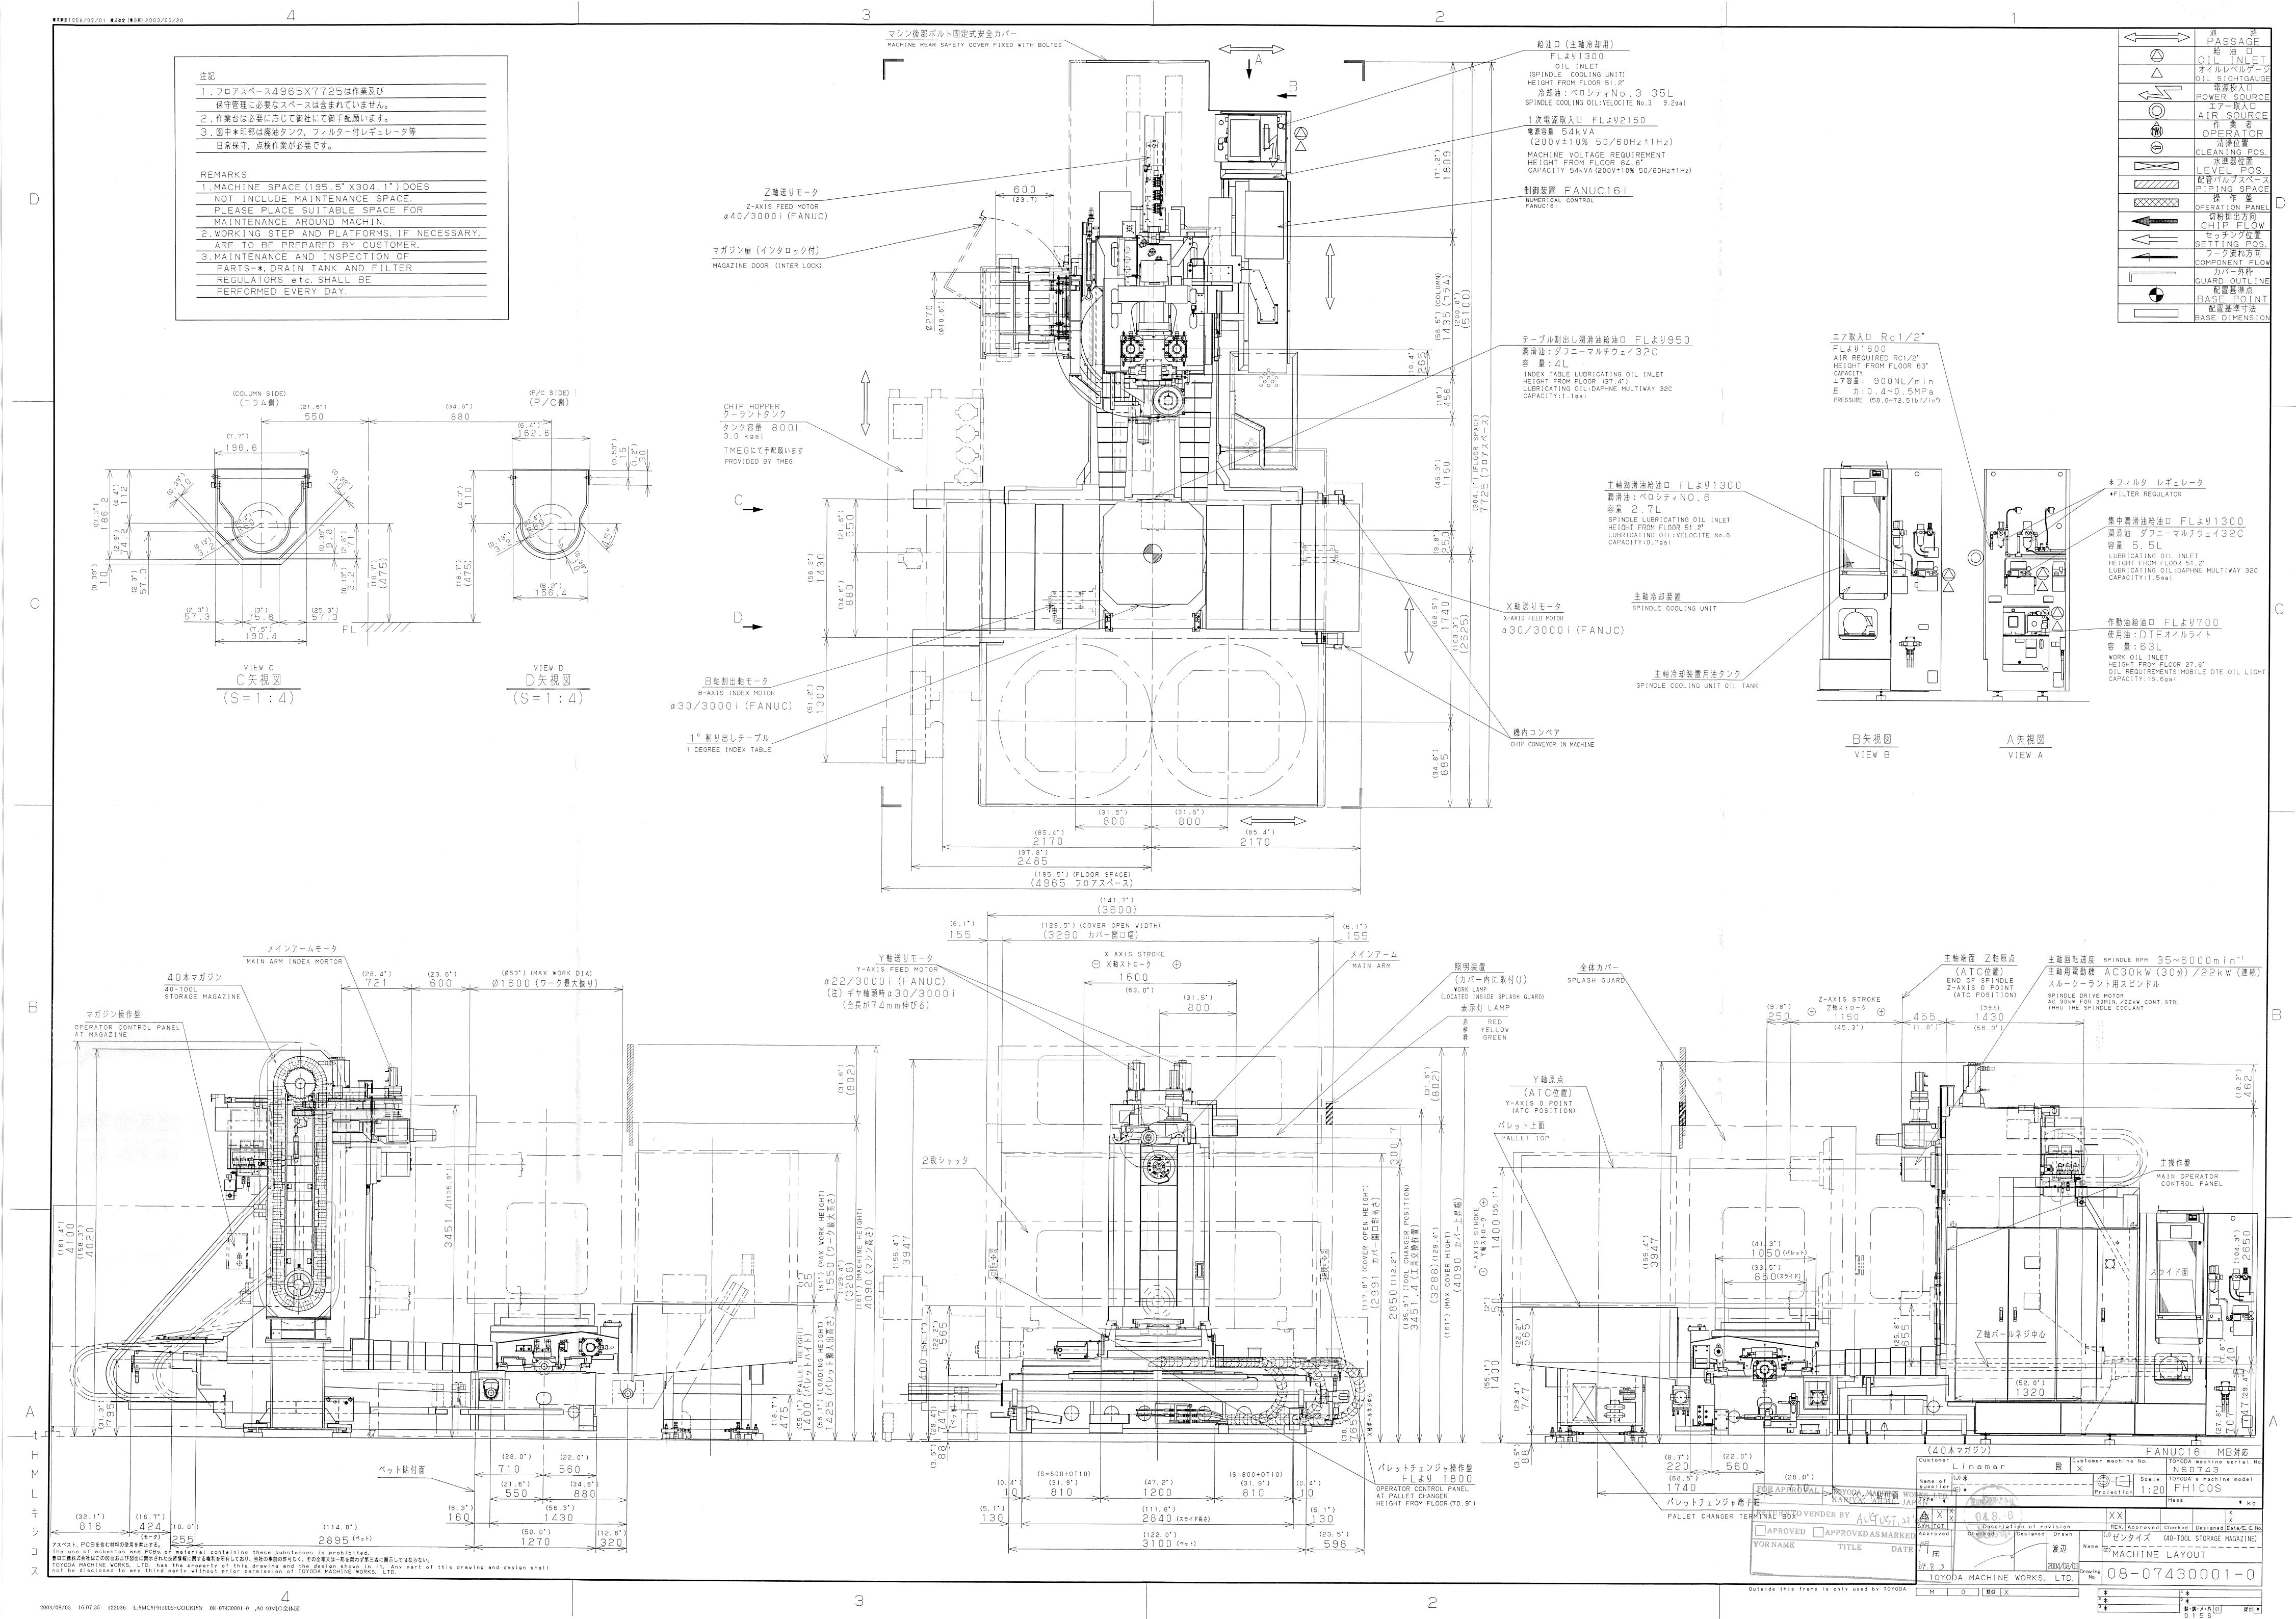

## Notes :-

- 1. Machine floor space shown, does not include access space for maintenance purposes. Allow suitable access when siting the machine.
- 2. Operator working platform to be provided by the customer if required.
- 3. Drain tank and filter regulators....etc to be inspected and fully maintained daily.

TOYODA Machinery & Engineering GmbH TOYODA

Bischofstraße 118 D-47809 Krefeld-Oppum

Telefon +49(0) 2151-5188-300 Telefax +49(0) 2151-5188-333

This drawing is the property of TOYODA MACHINE WORKS Ltd. No part of this drawing or its contents shall be disclosed to any third party without prior permission of TOYODA MACHINE WORKS Ltd.

TOYODA FH100S
With 60 TOOL MAGAZINE

Date

Dwg. No.