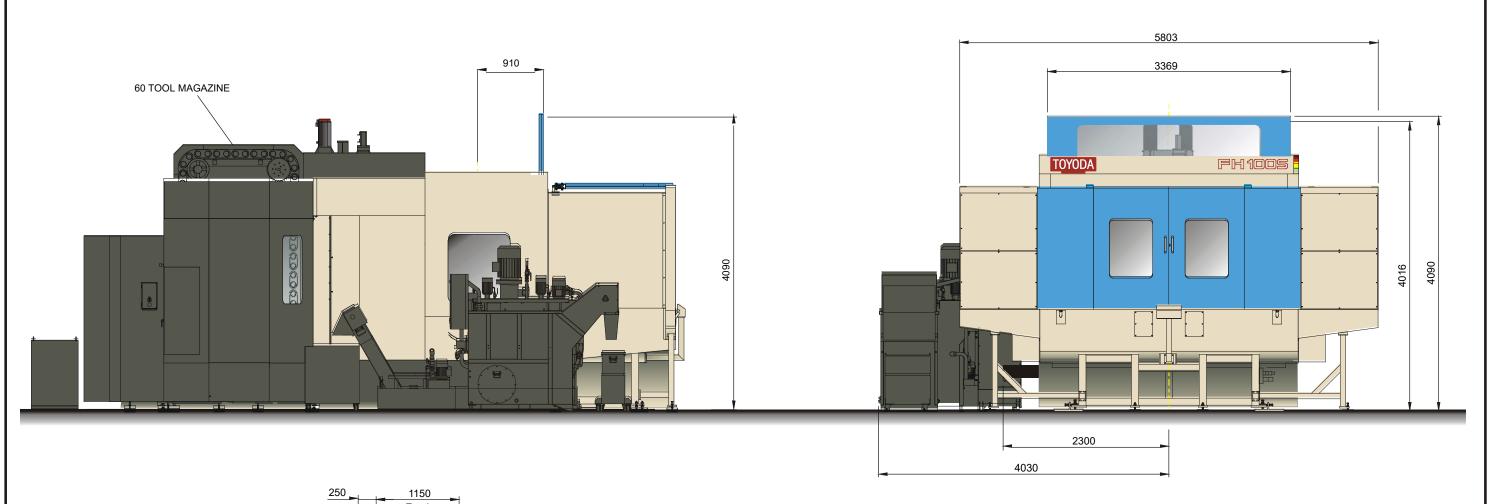

## Notes :-

- 1. Machine floor space shown, does not include access space for maintenance purposes. Allow suitable access when siting the machine.
- 2. Operator working platform to be provided by the customer if required.
- 3. Drain tank and filter regulators....etc to be inspected and fully maintained daily.

TOYODA Machinery & Engineering GmbH TOYODA

Bischofstraße 118 D-47809 Krefeld-Oppum

Telefon +49(0) 2151-5188-300 Telefax +49(0) 2151-5188-333

This drawing is the property of TOYODA MACHINE WORKS Ltd. No part of this drawing or its contents shall be disclosed to any third party without prior permission of TOYODA MACHINE WORKS Ltd.

TOYODA FH100S
With 60 TOOL MAGAZINE

Date

Dwg. No.