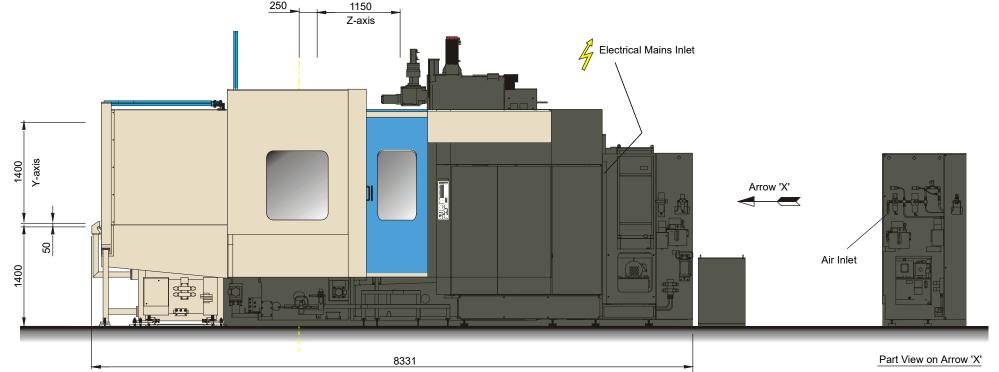

TOYODA Machinery & Engineering GmbH TOYODA

Bischofstraße 118 D-47809 Krefeld-Oppum

Telefon +49(0) 2151-5188-300 Telefax +49(0) 2151-5188-333

This drawing is the property of TOYODA MACHINE WORKS Ltd. No part of this drawing or its contents shall be disclosed to any third party without prior permission of TOYODA MACHINE WORKS Ltd.

TOYODA FH100S
With 60 TOOL MAGAZINE

Date

Dwg. No.