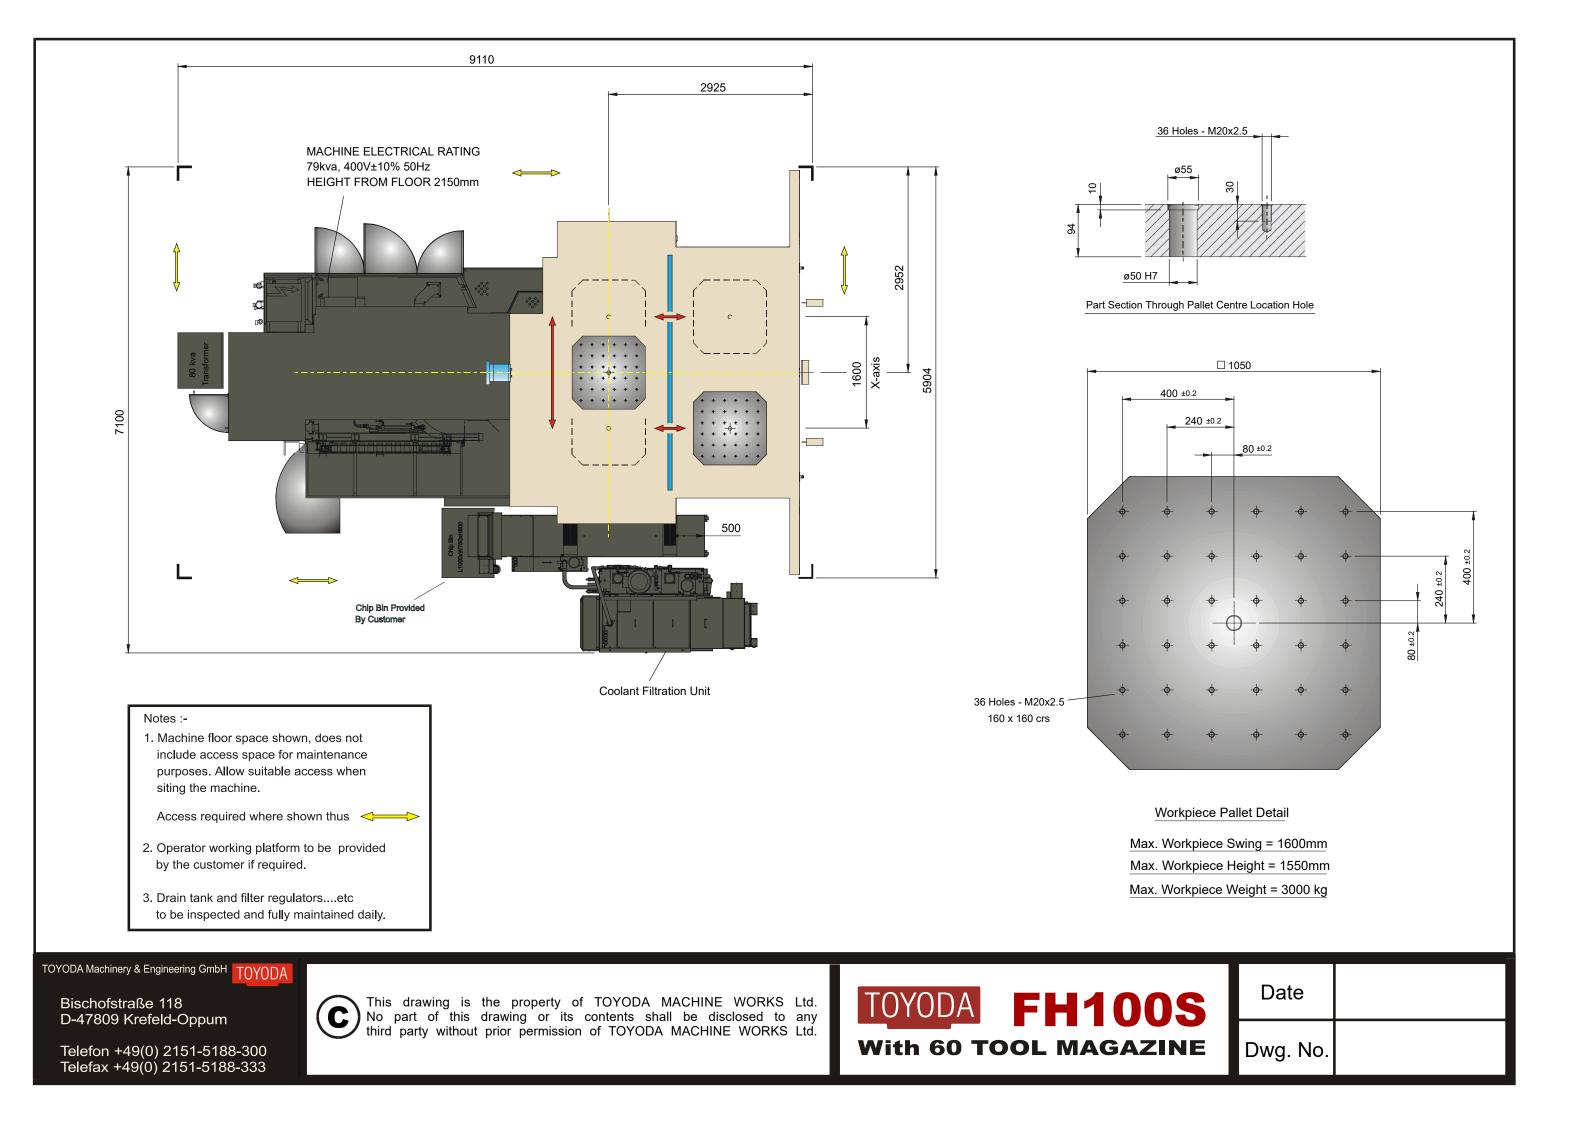

## Notes :-

- 1. Machine floor space shown, does not include access space for maintenance purposes. Allow suitable access when siting the machine.
- 2. Operator working platform to be provided by the customer if required.
- 3. Drain tank and filter regulators....etc to be inspected and fully maintained daily.

TOYODA Machinery & Engineering GmbH TOYODA

Bischofstraße 118 D-47809 Krefeld-Oppum

Telefon +49(0) 2151-5188-300 Telefax +49(0) 2151-5188-333

This drawing is the property of TOYODA MACHINE WORKS Ltd. No part of this drawing or its contents shall be disclosed to any third party without prior permission of TOYODA MACHINE WORKS Ltd.

TOYODA FH100S
With 60 TOOL MAGAZINE

Date

Dwg. No.