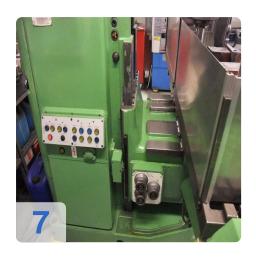

#### **Technical Data:**

Control: CNC

#### **Travels:**

X-Axis: 1.400 mm Y-Axis: 380mm Z-Axis: 400 mm