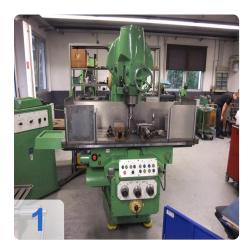

# Used WMW HECKERT FFS 400 console vertical milling machine

Machine was completely rebuild for more than 10,000 € in 2008

#### Workspace

- X 1400 mm
- Y 380 mm
- Z 400 mm
- Table size 1800 x 520 mm
- Lots of accessories!
- 7.5 kW spindle
- Feed Quantity 18
- Dimensions Lx Wx Hx 2345 x 1950x 2270 mm

Generated on 19.04.2025 Page 2