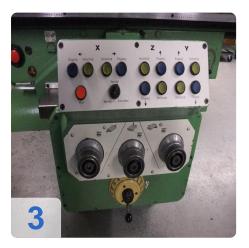

#### **Technical Data:**

Control: CNC

#### **Travels:**

X-Axis: 1.400 mm Y-Axis: 380mm Z-Axis: 400 mm