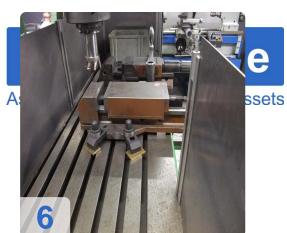

#### Workspace

- X 1400 mm
- Y 380 mm
- Z 400 mm
- Table size 1800 x 520 mm
- Lots of accessories!
- 7.5 kW spindle
- Feed Quantity 18
- Dimensions Lx Wx Hx 2345 x 1950x 2270 mm

Generated on 19.04.2025 Page 2