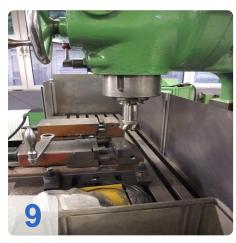

# Used WMW HECKERT FFS 400 console vertical milling machine

Machine was completely rebuild for more than 10,000 € in 2008

#### Workspace

- X 1400 mm
- Y 380 mm
- Z 400 mm
- Table size 1800 x 520 mm
- Lots of accessories!
- 7.5 kW spindle
- Feed Quantity 18
- Dimensions Lx Wx Hx 2345 x 1950x 2270 mm

Generated on 19.04.2025 Page 2