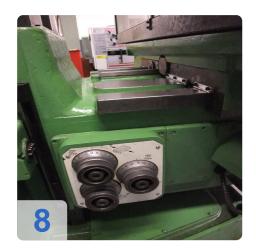

# Used WMW HECKERT FFS 400 console vertical milling machine

Machine was completely rebuild for more than 10,000 € in 2008

#### Workspace

- X 1400 mm
- Y 380 mm
- Z 400 mm
- Table size 1800 x 520 mm
- Lots of accessories!
- 7.5 kW spindle
- Feed Quantity 18
- Dimensions Lx Wx Hx 2345 x 1950x 2270 mm

Generated on 19.04.2025 Page 2