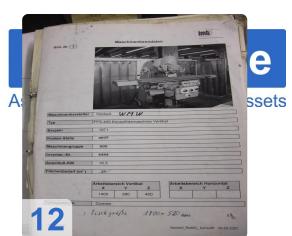

# Used WMW HECKERT FFS 400 console vertical milling machine

Machine was completely rebuild for more than 10,000 € in 2008

#### Workspace

- X 1400 mm
- Y 380 mm
- Z 400 mm
- Table size 1800 x 520 mm
- Lots of accessories!
- 7.5 kW spindle
- Feed Quantity 18
- Dimensions Lx Wx Hx 2345 x 1950x 2270 mm

Generated on 19.04.2025 Page 2

#### **Technical Data:**

Control: CNC

#### **Travels:**

X-Axis: 1.400 mm Y-Axis: 380mm Z-Axis: 400 mm

## **Dimensions and Weight:**

Height: 2.270 mm Width: 1.950 mm Length: 2.345 mm Weight: 4.100 kg