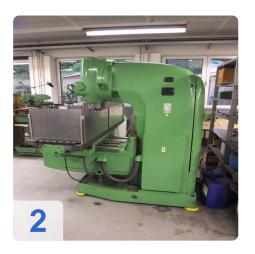

# Used WMW HECKERT FFS 400 console vertical milling machine

Machine was completely rebuild for more than 10,000 € in 2008

#### Workspace

- X 1400 mm
- Y 380 mm
- Z 400 mm
- Table size 1800 x 520 mm
- Lots of accessories!
- 7.5 kW spindle
- Feed Quantity 18
- Dimensions Lx Wx Hx 2345 x 1950x 2270 mm

Generated on 19.04.2025 Page 2