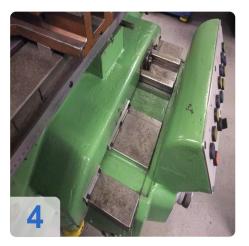

#### Workspace

- X 1400 mm
- Y 380 mm
- Z 400 mm
- Table size 1800 x 520 mm
- Lots of accessories!
- 7.5 kW spindle
- Feed Quantity 18
- Dimensions Lx Wx Hx 2345 x 1950x 2270 mm

Generated on 19.04.2025 Page 2