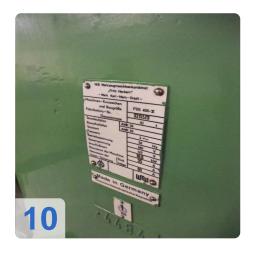

#### **Technical Data:**

Control: CNC

#### **Travels:**

X-Axis: 1.400 mm Y-Axis: 380mm Z-Axis: 400 mm

## **Dimensions and Weight:**

Height: 2.270 mm Width: 1.950 mm Length: 2.345 mm Weight: 4.100 kg