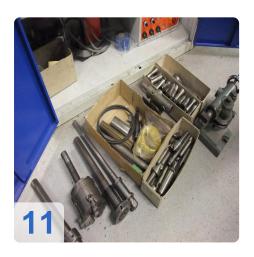

#### Workspace

- X 1400 mm
- Y 380 mm
- Z 400 mm
- Table size 1800 x 520 mm
- Lots of accessories!
- 7.5 kW spindle
- Feed Quantity 18
- Dimensions Lx Wx Hx 2345 x 1950x 2270 mm

Generated on 19.04.2025 Page 2