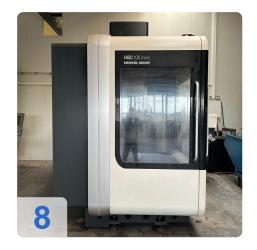

# Used DMG HSC 105 linear - Your high-speed machining center

Are you looking for a reliable used high-speed machining center to optimize your production? The DMG HSC 105 used offers impressive precision, speed and reliability - ideal for demanding manufacturing tasks in industry.

• Operating hours: 49,679 hours

• CNC control: Heidenhain iTNC 530 HSCI for high-precision control.

#### Technical data:

• Speed: 18,000 rpm

Workpiece weight: 1,300 KgTraverse path X: 1,050 mm

Travel Y: 800 mmTravel Z: 560 mm

• Weight: approx. 14,000 kg

• Clamping surface: 1,200 x 850 mm

Spindle:

Power: 35 kWTorque: 130 NmSpeed: 18,000 rpmTool holder: HSK 63