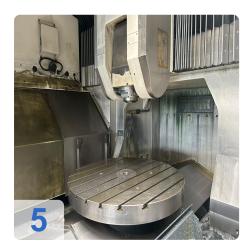

ther industries that require precise and fast machining processes.

Contact us today to find out more about this DMG HSC 105 used or to arrange a viewing. Secure this top model and benefit from proven technology at a fraction of the cost of new machines.



# **Technical Data:**

#### **Technical Data:**

Control: TNC 530

Machine Hours: 49.679 hrs. Spindle Hours: 35.002 hrs. Spindle Speed: 18.000 rpm Tool Holder: HSK-A63 Tool Capacity: 120 x

#### **Travels:**

X-Axis: 1.050 mm Y-Axis: 800mm Z-Axis: 560 mm

# **Dimensions and Weight:**

Height: 3.180 mm Width: 2.935 mm Length: 3.866 mm Weight: 13.700 kg

# **Buyer Information:**

Condition: Normal wear Availability: Special Offer

Sold as:

EXW (Ex Works - Incoterm)

VAT: 19 %

Buyers Premium: 18 % Location: Germany



# **Images:**











Page 5







Page 6



































# Video:









Generated on 16.04.2025 Page 10





**Asset-Trade** 

**Assessment and Sale of Used Assets world wide** 

**Am Sonnenhof 16** 

47800 Krefeld

**Germany** 

Tel.: +49 2151 32500 33