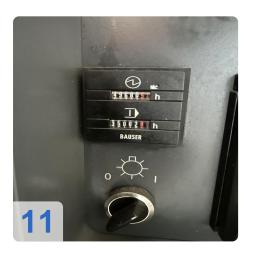

• Operating hours: 49,679 hours

• CNC control: Heidenhain iTNC 530 HSCI for high-precision control.

#### **Technical Data:**

Control: TNC 530

Machine Hours: 49.679 hrs. Spindle Hours: 35.002 hrs. Spindle Speed: 18.000 rpm Tool Holder: HSK-A63 Tool Capacity: 120 x