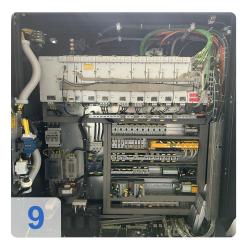

# **Technical Data:**

#### **Technical Data:**

Control: TNC 530

Machine Hours: 49.679 hrs. Spindle Hours: 35.002 hrs. Spindle Speed: 18.000 rpm Tool Holder: HSK-A63 Tool Capacity: 120 x