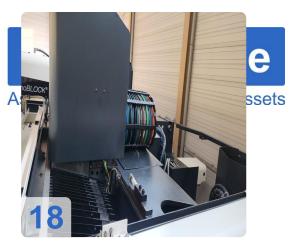

General:

Tool magazine 60-fold

Feed rate 90 m/min

Clamping area: 1,200 x 850 mmWorkpiece weight max. 1,300 kg

#### **Technical Data:**

Control: TNC 530

Machine Hours: 49.679 hrs. Spindle Hours: 35.002 hrs. Spindle Speed: 18.000 rpm Tool Holder: HSK-A63 Tool Capacity: 120 x