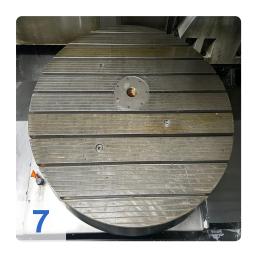

#### Technical data:

• Speed: 18,000 rpm

Workpiece weight: 1,300 KgTraverse path X: 1,050 mm

Travel Y: 800 mmTravel Z: 560 mm

• Weight: approx. 14,000 kg

• Clamping surface: 1,200 x 850 mm

Spindle:

Power: 35 kWTorque: 130 NmSpeed: 18,000 rpmTool holder: HSK 63

General:

Tool magazine 60-fold

Feed rate 90 m/min

Clamping area: 1,200 x 850 mmWorkpiece weight max. 1,300 kg