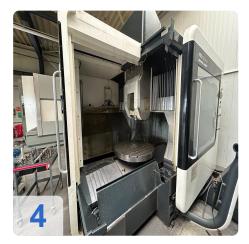

#### Technical data:

• Speed: 18,000 rpm

Workpiece weight: 1,300 KgTraverse path X: 1,050 mm

Travel Y: 800 mmTravel Z: 560 mm

• Weight: approx. 14,000 kg

• Clamping surface: 1,200 x 850 mm

Spindle:

Power: 35 kWTorque: 130 NmSpeed: 18,000 rpmTool holder: HSK 63

General:

Tool magazine 60-fold

Feed rate 90 m/min

Clamping area: 1,200 x 850 mmWorkpiece weight max. 1,300 kg