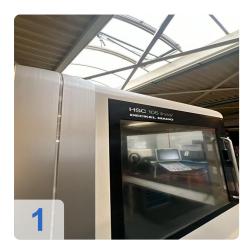

nd other industries that require precise and fast machining processes.

Contact us today to find out more about this DMG HSC 105 used or to arrange a viewing. Secure this top model and benefit from proven technology at a fraction of the cost of new machines.



# **Technical Data:**

#### **Technical Data:**

Control: TNC 530

Machine Hours: 49.679 hrs. Spindle Hours: 35.002 hrs. Spindle Speed: 18.000 rpm Tool Holder: HSK-A63 Tool Capacity: 120 x

#### **Travels:**

X-Axis: 1.050 mm Y-Axis: 800mm Z-Axis: 560 mm

# **Dimensions and Weight:**

Height: 3.180 mm Width: 2.935 mm Length: 3.866 mm Weight: 13.700 kg

# **Buyer Information:**

Condition: Normal wear Availability: Special Offer

Sold as:

EXW (Ex Works - Incoterm)

VAT: 19 %

Buyers Premium: 18 % Location: Germany



# **Images:**











Page 5







Page 6



































# Video:









Generated on 16.04.2025 Page 10





**Asset-Trade** 

**Assessment and Sale of Used Assets world wide** 

**Am Sonnenhof 16** 

47800 Krefeld

**Germany** 

Tel.: +49 2151 32500 33