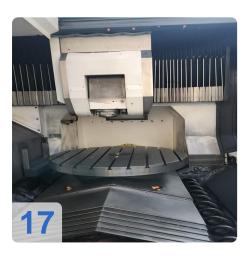

#### Technical data:

• Speed: 18,000 rpm

Workpiece weight: 1,300 KgTraverse path X: 1,050 mm

Travel Y: 800 mmTravel Z: 560 mm

• Weight: approx. 14,000 kg

• Clamping surface: 1,200 x 850 mm

Spindle:

Power: 35 kWTorque: 130 NmSpeed: 18,000 rpmTool holder: HSK 63

General:

Tool magazine 60-fold

Feed rate 90 m/min

Clamping area: 1,200 x 850 mmWorkpiece weight max. 1,300 kg