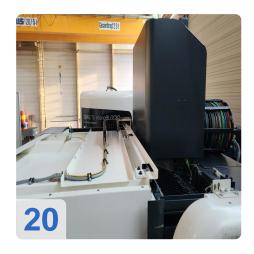

# Used DMG HSC 105 linear - Your high-speed machining center

Are you looking for a reliable used high-speed machining center to optimize your production? The DMG HSC 105 used offers impressive precision, speed and reliability - ideal for demanding manufacturing tasks in industry.

#### Technical data:

• Speed: 18,000 rpm

Workpiece weight: 1,300 KgTraverse path X: 1,050 mm

Travel Y: 800 mmTravel Z: 560 mm

• Weight: approx. 14,000 kg

• Clamping surface: 1,200 x 850 mm

Spindle:

Power: 35 kWTorque: 130 NmSpeed: 18,000 rpmTool holder: HSK 63

General:

Tool magazine 60-fold

Feed rate 90 m/min

Clamping area: 1,200 x 850 mmWorkpiece weight max. 1,300 kg