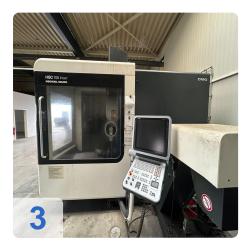

other industries that require precise and fast machining processes.

Contact us today to find out more about this DMG HSC 105 used or to arrange a viewing. Secure this top model and benefit from proven technology at a fraction of the cost of new machines.



# **Technical Data:**

#### **Technical Data:**

Control: TNC 530

Machine Hours: 49.679 hrs. Spindle Hours: 35.002 hrs. Spindle Speed: 18.000 rpm Tool Holder: HSK-A63 Tool Capacity: 120 x

#### **Travels:**

X-Axis: 1.050 mm Y-Axis: 800mm Z-Axis: 560 mm

# **Dimensions and Weight:**

Height: 3.180 mm Width: 2.935 mm Length: 3.866 mm Weight: 13.700 kg

# **Buyer Information:**

Condition: Normal wear Availability: Special Offer

Sold as:

EXW (Ex Works - Incoterm)

VAT: 19 %

Buyers Premium: 18 % Location: Germany



# **Images:**











Page 5







Page 6



































# Video:









Generated on 16.04.2025 Page 10





**Asset-Trade** 

**Assessment and Sale of Used Assets world wide** 

**Am Sonnenhof 16** 

47800 Krefeld

**Germany** 

Tel.: +49 2151 32500 33