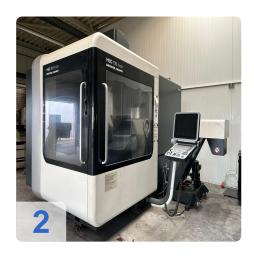

# Used DMG HSC 105 linear - Your high-speed machining center

Are you looking for a reliable used high-speed machining center to optimize your production? The DMG HSC 105 used offers impressive precision, speed and reliability - ideal for demanding manufacturing tasks in industry.

#### Technical data:

• Speed: 18,000 rpm

Workpiece weight: 1,300 KgTraverse path X: 1,050 mm

Travel Y: 800 mmTravel Z: 560 mm

• Weight: approx. 14,000 kg

• Clamping surface: 1,200 x 850 mm

Spindle:

Power: 35 kWTorque: 130 NmSpeed: 18,000 rpmTool holder: HSK 63

General:

Tool magazine 60-fold

Feed rate 90 m/min

Clamping area: 1,200 x 850 mmWorkpiece weight max. 1,300 kg