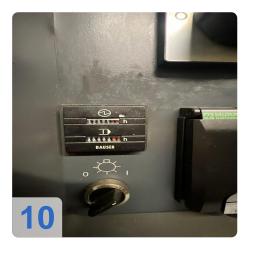

• Operating hours: 49,679 hours

• CNC control: Heidenhain iTNC 530 HSCI for high-precision control.

#### **Technical Data:**

Control: TNC 530

Machine Hours: 49.679 hrs. Spindle Hours: 35.002 hrs. Spindle Speed: 18.000 rpm Tool Holder: HSK-A63 Tool Capacity: 120 x