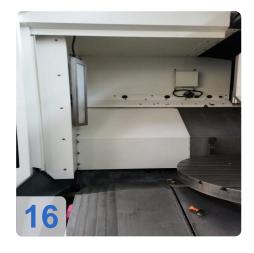

#### Technical data:

• Speed: 18,000 rpm

Workpiece weight: 1,300 KgTraverse path X: 1,050 mm

Travel Y: 800 mmTravel Z: 560 mm

• Weight: approx. 14,000 kg

• Clamping surface: 1,200 x 850 mm

Spindle:

Power: 35 kWTorque: 130 NmSpeed: 18,000 rpmTool holder: HSK 63

General:

Tool magazine 60-fold

Feed rate 90 m/min

Clamping area: 1,200 x 850 mmWorkpiece weight max. 1,300 kg