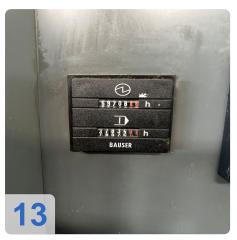

#### **Technical Data:**

Control: TNC 530

Machine Hours: 58.528 hrs. Spindle Hours: 37.117 hrs. Spindle Speed: 12.000 rpm Tool Holder: HSK-A63 Tool Capacity: 30 x