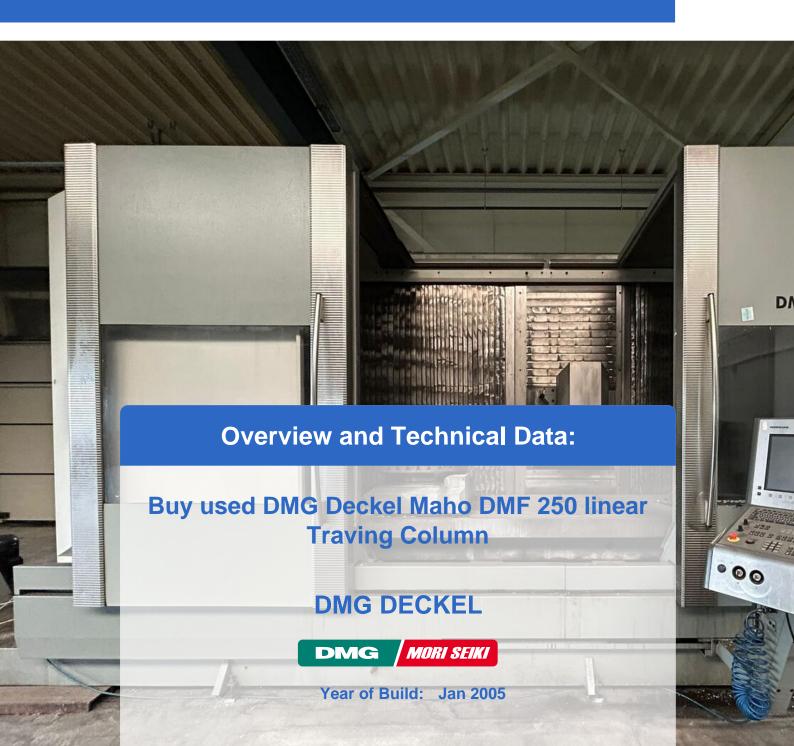

# Used DMG Deckel Maho type DMF 250 linear traveling column machine

Are you looking for a high-performance DMG Deckel Maho DMF 250 used for your production? This used precision machining center offers excellent quality and efficiency for demanding machining tasks. It is a traveling column machine with a Haidenhein TNC 530 CNC control, which ensures precise and fast machining.

#### Technical data:

- Travels X/Y/Z: 2500 x 900 x 800mm
- Linear drive in the X-axis
- Feed rates: 20.000 m/min
- Work table LxW: 3100 x 900 mm, 9 T-slots,
- Table load in kg: 3000 kg
- NC rotary table:
  - Rotary table:800x600 mm
  - o max. table load: 500 kg
  - o rotatable C: 360 °
  - o 9 T-slot
- Spindle speed: 12000 rpm
- Spindle powermax: 35kW
- Knoll Chip conveyor
- Tool changer:
  - Number of tool positions 30 pos.
  - HSK A63 tool holder
  - o max. tool weight 6.0 kg
  - o max. tool length 360 mm
  - o max, tool diameter 80 / 130 mm