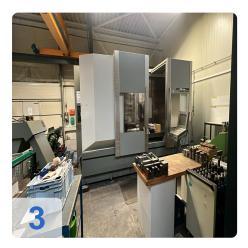

al choice for companies that want to efficiently implement demanding machining processes in various industries.

Contact us today to find out more about this high-precision used machining center or to arrange a viewing.

Generated on 17.04.2025 Page 3



# **Technical Data:**

#### **Technical Data:**

Control: TNC 530

Machine Hours: 58.528 hrs. Spindle Hours: 37.117 hrs. Spindle Speed: 12.000 rpm Tool Holder: HSK-A63 Tool Capacity: 30 x

#### **Travels:**

X-Axis: 2.500 mm Y-Axis: 900mm Z-Axis: 800 mm

# **Dimensions and Weight:**

Height: 2.870 mm Width: 3.392 mm Length: 5.780 mm Weight: 25.000 kg

# **Buyer Information:**

Condition: Normal wear Availability: Immediately

Sold as:

EXW (Ex Works - Incoterm)

Page 4

VAT: 19 %

Buyers Premium: 18 % Location: Germany



# **Images:**

















Page 6



























# Video:



Generated on 17.04.2025 Page 8





**Asset-Trade** 

**Assessment and Sale of Used Assets world wide** 

**Am Sonnenhof 16** 

47800 Krefeld

**Germany** 

Tel.: +49 2151 32500 33