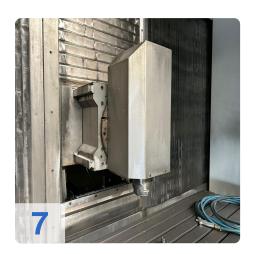

#### Technical data:

- Travels X/Y/Z: 2500 x 900 x 800mm
- Linear drive in the X-axis
- Feed rates: 20.000 m/min
- Work table LxW: 3100 x 900 mm, 9 T-slots,
- Table load in kg: 3000 kg
- NC rotary table:
  - Rotary table:800x600 mm
  - o max. table load: 500 kg
  - o rotatable C: 360 °
  - o 9 T-slot
- Spindle speed: 12000 rpm
- Spindle powermax: 35kW
- Knoll Chip conveyor
- Tool changer:
  - Number of tool positions 30 pos.
  - HSK A63 tool holder
  - o max. tool weight 6.0 kg
  - o max. tool length 360 mm
  - o max, tool diameter 80 / 130 mm

## **Special features:**

- Knoll chip conveyor for smooth and efficient operation.
- Tool holder: HSK A63 for holding a wide range of tools.
- NC rotary table with a maximum table load of 500 kg ideal for complex machining requirements.