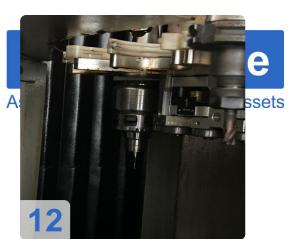

#### Technical data:

- Travels X/Y/Z: 2500 x 900 x 800mm
- Linear drive in the X-axis
- Feed rates: 20.000 m/min
- Work table LxW: 3100 x 900 mm, 9 T-slots,
- Table load in kg: 3000 kg
- NC rotary table:
  - Rotary table:800x600 mm
  - o max. table load: 500 kg
  - o rotatable C: 360 °
  - o 9 T-slot
- Spindle speed: 12000 rpm
- Spindle powermax: 35kW
- Knoll Chip conveyor
- Tool changer:
  - Number of tool positions 30 pos.
  - HSK A63 tool holder
  - o max. tool weight 6.0 kg
  - o max. tool length 360 mm
  - o max, tool diameter 80 / 130 mm

## **Special features:**

- Knoll chip conveyor for smooth and efficient operation.
- Tool holder: HSK A63 for holding a wide range of tools.
- NC rotary table with a maximum table load of 500 kg ideal for complex machining requirements.