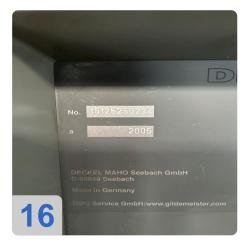

Ref. No.: 1452-12211830

# **Dimensions and Weight:**

Height: 2.870 mm Width: 3.392 mm Length: 5.780 mm Weight: 25.000 kg