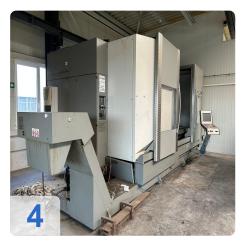

# Used DMG Deckel Maho type DMF 250 linear traveling column machine

Are you looking for a high-performance DMG Deckel Maho DMF 250 used for your production? This used precision machining center offers excellent quality and efficiency for demanding machining tasks. It is a traveling column machine with a Haidenhein TNC 530 CNC control, which ensures precise and fast machining.

# **Dimensions and Weight:**

Height: 2.870 mm Width: 3.392 mm Length: 5.780 mm Weight: 25.000 kg