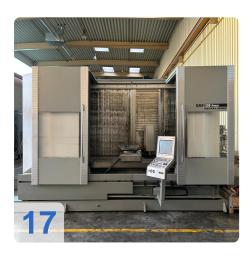

# Used DMG Deckel Maho type DMF 250 linear traveling column machine

Are you looking for a high-performance DMG Deckel Maho DMF 250 used for your production? This used precision machining center offers excellent quality and efficiency for demanding machining tasks. It is a traveling column machine with a Haidenhein TNC 530 CNC control, which ensures precise and fast machining.

# **Dimensions and Weight:**

Height: 2.870 mm Width: 3.392 mm Length: 5.780 mm Weight: 25.000 kg