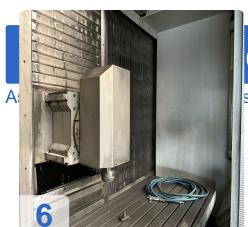

#### Technical data:

- Travels X/Y/Z: 2500 x 900 x 800mm
- Linear drive in the X-axis
- Feed rates: 20.000 m/min
- Work table LxW: 3100 x 900 mm, 9 T-slots,
- Table load in kg: 3000 kg
- NC rotary table:
  - Rotary table:800x600 mm
  - o max. table load: 500 kg
  - o rotatable C: 360 °
  - o 9 T-slot
- Spindle speed: 12000 rpm
- Spindle powermax: 35kW
- Knoll Chip conveyor
- Tool changer:
  - Number of tool positions 30 pos.
  - HSK A63 tool holder
  - o max. tool weight 6.0 kg
  - o max. tool length 360 mm
  - o max, tool diameter 80 / 130 mm

## **Special features:**

- Knoll chip conveyor for smooth and efficient operation.
- Tool holder: HSK A63 for holding a wide range of tools.
- NC rotary table with a maximum table load of 500 kg ideal for complex machining requirements.