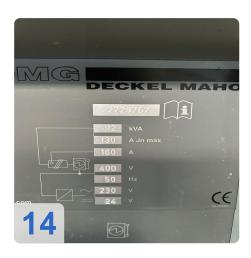

Operating code: 58.528/37.117
CNC control HeidenhainTNC 530

#### Technical data:

- Travels X/Y/Z: 2500 x 900 x 800mm
- Linear drive in the X-axis
- Feed rates: 20.000 m/min
- Work table LxW: 3100 x 900 mm, 9 T-slots,
- Table load in kg: 3000 kg
- NC rotary table:
  - Rotary table:800x600 mm
  - o max. table load: 500 kg
  - o rotatable C: 360 °
  - o 9 T-slot
- Spindle speed: 12000 rpm
- Spindle powermax: 35kW
- Knoll Chip conveyor
- Tool changer:
  - Number of tool positions 30 pos.
  - HSK A63 tool holder
  - o max. tool weight 6.0 kg
  - o max. tool length 360 mm
  - o max, tool diameter 80 / 130 mm

#### **Technical Data:**

Control: TNC 530

Machine Hours: 58.528 hrs. Spindle Hours: 37.117 hrs. Spindle Speed: 12.000 rpm Tool Holder: HSK-A63 Tool Capacity: 30 x