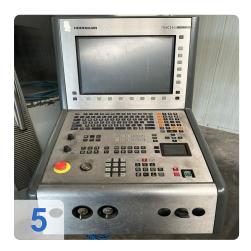

Operating code: 58.528/37.117
CNC control HeidenhainTNC 530

#### **Technical Data:**

Control: TNC 530

Machine Hours: 58.528 hrs. Spindle Hours: 37.117 hrs. Spindle Speed: 12.000 rpm Tool Holder: HSK-A63 Tool Capacity: 30 x