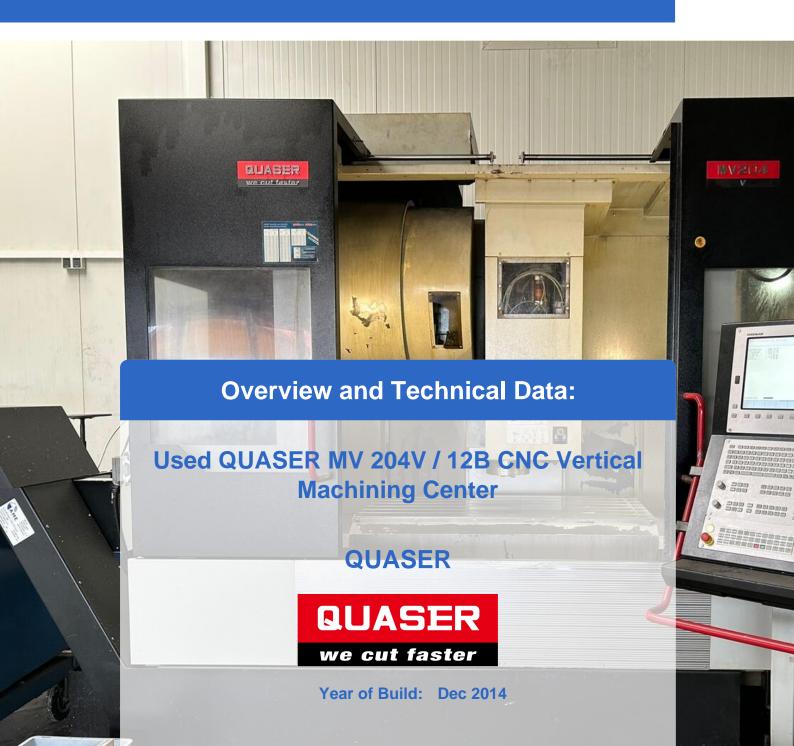

# Used QUASER MV 204 V / 12 B CNC vertical machining center - Precise and powerful

Are you looking for a reliable used QUASER MV 204 V to support your production efficiently? This CNC vertical machining center for sale offers you outstanding precision and performance with a compact footprint. The MV series of vertical machining centers impresses with its high speed and robust design for the most demanding machining tasks.

- The machine is in excellent condition
- Control: CNC Heidenhain TNC 530 for precise control and easy operation.
- Operation: 16,357 hours

#### **Technical Data:**

XYZ – ca. 1.200/700/600mm
Spindle speed: 12 000 rpm

• Clamping surface: 1,400 x 700 mm

Max. workpiece weight:1,000 kgWeight: 9500 kgTollholder: 48x

Chip Conveyor AME, Typ SB 250

• Colling Fillter: 1.000l