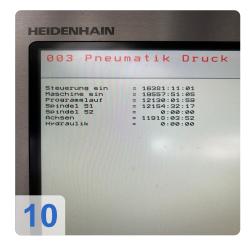

### **Technical Data:**

Control: TNC 530

Machine Hours: 16 hrs. Spindle Hours: 12.154 hrs. Spindle Speed: 10.300 rpm

Tool Holder: SK40 Tool Capacity: 48 x