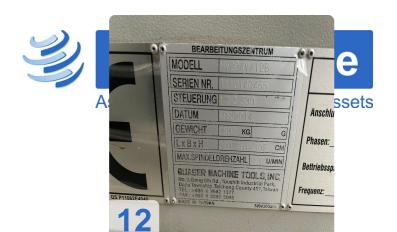

### **Technical Data:**

Control: TNC 530

Machine Hours: 16 hrs. Spindle Hours: 12.154 hrs. Spindle Speed: 10.300 rpm

Tool Holder: SK40 Tool Capacity: 48 x