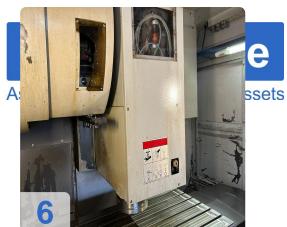

### **Technical Data:**

Control: TNC 530

Machine Hours: 16 hrs. Spindle Hours: 12.154 hrs. Spindle Speed: 10.300 rpm

Tool Holder: SK40 Tool Capacity: 48 x