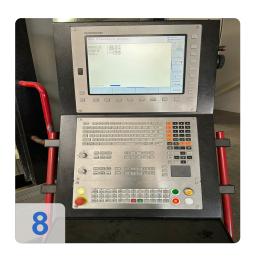

- The machine is in excellent condition
- Control: CNC Heidenhain TNC 530 for precise control and easy operation.
- Operation: 16,357 hours

### **Technical Data:**

Control: TNC 530

Machine Hours: 16 hrs. Spindle Hours: 12.154 hrs. Spindle Speed: 10.300 rpm

Tool Holder: SK40 Tool Capacity: 48 x