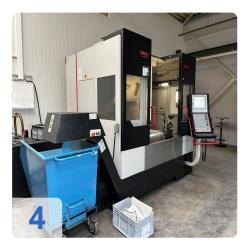

# Used QUASER MV 204 V / 12 B CNC vertical machining center - Precise and powerful

Are you looking for a reliable used QUASER MV 204 V to support your production efficiently? This CNC vertical machining center for sale offers you outstanding precision and performance with a compact footprint. The MV series of vertical machining centers impresses with its high speed and robust design for the most demanding machining tasks.

#### **Technical Data:**

XYZ – ca. 1.200/700/600mm
Spindle speed: 12 000 rpm

• Clamping surface: 1,400 x 700 mm

Max. workpiece weight:1,000 kgWeight: 9500 kgTollholder: 48x

Chip Conveyor AME, Typ SB 250

• Colling Fillter: 1.000l