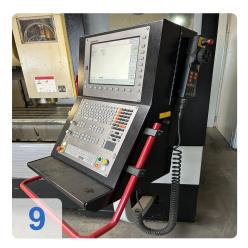

- The machine is in excellent condition
- Control: CNC Heidenhain TNC 530 for precise control and easy operation.
- Operation: 16,357 hours

### **Technical Data:**

Control: TNC 530

Machine Hours: 16 hrs. Spindle Hours: 12.154 hrs. Spindle Speed: 10.300 rpm

Tool Holder: SK40 Tool Capacity: 48 x