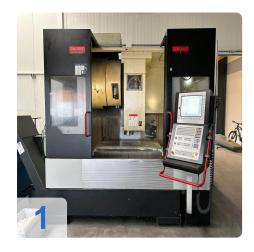

# Used QUASER MV 204 V / 12 B CNC vertical machining center - Precise and powerful

Are you looking for a reliable used QUASER MV 204 V to support your production efficiently? This CNC vertical machining center for sale offers you outstanding precision and performance with a compact footprint. The MV series of vertical machining centers impresses with its high speed and robust design for the most demanding machining tasks.

- The machine is in excellent condition
- Control: CNC Heidenhain TNC 530 for precise control and easy operation.
- Operation: 16,357 hours

#### **Technical Data:**

XYZ – ca. 1.200/700/600mm
Spindle speed: 12 000 rpm

• Clamping surface: 1,400 x 700 mm

Max. workpiece weight:1,000 kgWeight: 9500 kgTollholder: 48x

Chip Conveyor AME, Typ SB 250

• Colling Fillter: 1.000l