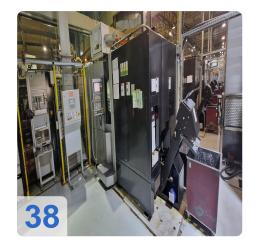

your production with a used TOYODA FH 500j horizontal machining centre from our industrial machinery dealers. Take the opportunity to increase your efficiency with a durable and powerful horizontal machining center.



## **Technical Data:**

#### **Technical Data:**

Control: Series 32i

Machine Hours: 92.450 hrs. Spindle Speed: 15.000 rpm

Tool Holder: SK40 Tool Capacity: 60 x

#### **Travels:**

X-Axis: 730 mm Y-Axis: 730mm Z-Axis: 850 mm

## **Dimensions and Weight:**

Width: 4.530 mm Length: 2.330 mm Weight: 13.500 kg

## **Buyer Information:**

Condition: Very good condition

Availability: Sold

Sold as:

EXW (Ex Works - Incoterm)

VAT: 19 %

Buyers Premium: 18 % Location: Germany



# **Images:**























































































































## Video:







**Asset-Trade** 

**Assessment and Sale of Used Assets world wide** 

**Am Sonnenhof 16** 

47800 Krefeld

**Germany** 

Tel.: +49 2151 32500 33