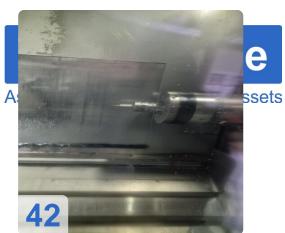

ction with a used TOYODA FH 500j horizontal machining centre from our industrial machinery dealers. Take the opportunity to increase your efficiency with a durable and powerful horizontal machining center.



## **Technical Data:**

#### **Technical Data:**

Control: Series 32i

Machine Hours: 92.450 hrs. Spindle Speed: 15.000 rpm

Tool Holder: SK40 Tool Capacity: 60 x

#### **Travels:**

X-Axis: 730 mm Y-Axis: 730mm Z-Axis: 850 mm

## **Dimensions and Weight:**

Width: 4.530 mm Length: 2.330 mm Weight: 13.500 kg

## **Buyer Information:**

Condition: Very good condition

Availability: Sold

Sold as:

EXW (Ex Works - Incoterm)

VAT: 19 %

Buyers Premium: 18 % Location: Germany



# **Images:**























































































































## Video:







**Asset-Trade** 

**Assessment and Sale of Used Assets world wide** 

**Am Sonnenhof 16** 

47800 Krefeld

**Germany** 

Tel.: +49 2151 32500 33