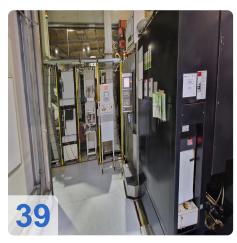

ur production with a used TOYODA FH 500j horizontal machining centre from our industrial machinery dealers. Take the opportunity to increase your efficiency with a durable and powerful horizontal machining center.



## **Technical Data:**

#### **Technical Data:**

Control: Series 32i

Machine Hours: 92.450 hrs. Spindle Speed: 15.000 rpm

Tool Holder: SK40 Tool Capacity: 60 x

#### **Travels:**

X-Axis: 730 mm Y-Axis: 730mm Z-Axis: 850 mm

## **Dimensions and Weight:**

Width: 4.530 mm Length: 2.330 mm Weight: 13.500 kg

## **Buyer Information:**

Condition: Very good condition

Availability: Sold

Sold as:

EXW (Ex Works - Incoterm)

VAT: 19 %

Buyers Premium: 18 % Location: Germany



# **Images:**























































































































## Video:







**Asset-Trade** 

**Assessment and Sale of Used Assets world wide** 

**Am Sonnenhof 16** 

47800 Krefeld

**Germany** 

Tel.: +49 2151 32500 33