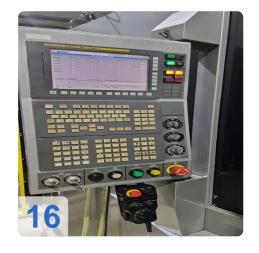

CNC control: Fanuc 32i for precise control and efficient machining.

#### **Technical Data:**

Control: Series 32i

Machine Hours: 92.450 hrs. Spindle Speed: 15.000 rpm

Tool Holder: SK40 Tool Capacity: 60 x