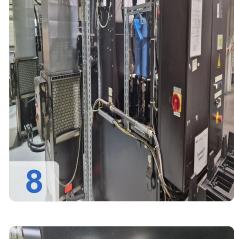

# Buy 3x used TOYODA FH 500j horizontal machining centers - High precision and efficiency

Are you looking for high-quality used horizontal machining centers? The used TOYODA FH 500j are ideal for precise machining and versatile applications in various industries. These TOYODA FH 500j horizontal machining centers offer exceptional performance and reliability for your manufacturing needs.

#### **Technical Data of FH500J Horizontal Machining Center**

- Dimensions of Tool Holder: 500 mm
- Rotary Table Positioning Angle: 0.001°
- Table Height (Palette): 1100 mm
- Travel Ranges:
  - X-Axis: 730 mm
  - Y-Axis: 730 mm
  - o Z-Axis: 850 mm
  - o Distance (Spindle Tip to Table Center): 100-950 mm
  - Distance (Spindle Axis to Top of Work Holder): 50–780 mm
- Feed Rates:
  - o Rapid Traverse (X, Y, Z): 60 m/min
  - o Rapid Traverse (B-Axis): 14400°/min
  - Cutting Feed (X, Y, Z): 0.001–30 m/min
- Spindle for different machining requirements:
  - Speed Range: 50–15000 RPM
  - Diameter (Inner of Front Bearing): 80 mm
  - Spindle Nose Taper: ISO R297, Taper #40
- Tool System:
  - Number of Tools: 60
  - Tool Dimensions: Ø75 x 470 mm
  - Maximum Tool Weight: 8 kg
  - o Tool Change Time: 0.9 sec (Tool-to-Tool)