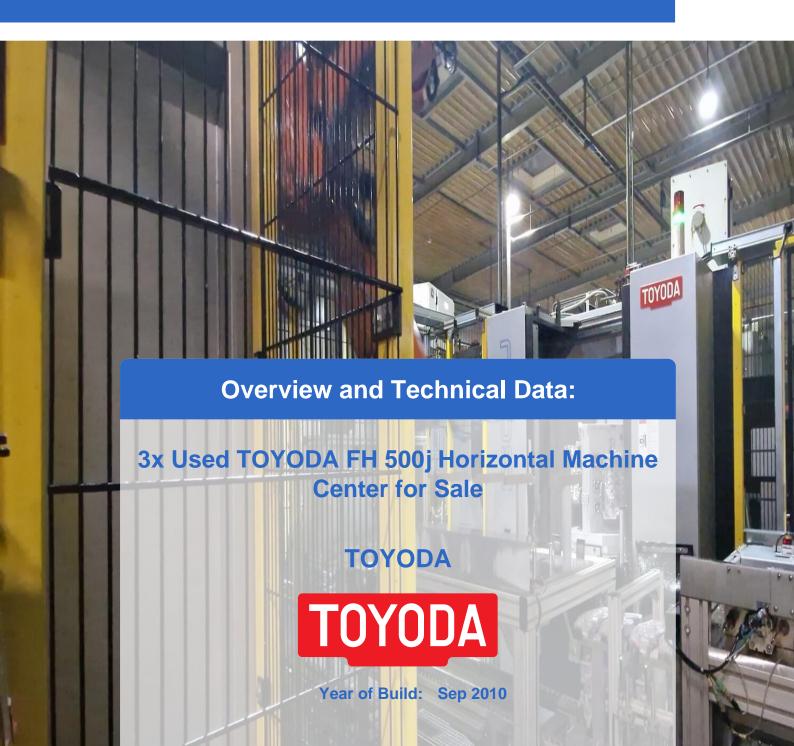

# Buy 3x used TOYODA FH 500j horizontal machining centers - High precision and efficiency

Are you looking for high-quality used horizontal machining centers? The used TOYODA FH 500j are ideal for precise machining and versatile applications in various industries. These TOYODA FH 500j horizontal machining centers offer exceptional performance and reliability for your manufacturing needs.

# **Images:**