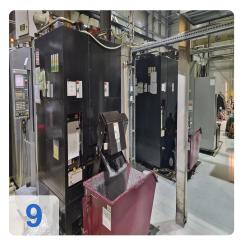

# Buy 3x used TOYODA FH 500j horizontal machining centers - High precision and efficiency

Are you looking for high-quality used horizontal machining centers? The used TOYODA FH 500j are ideal for precise machining and versatile applications in various industries. These TOYODA FH 500j horizontal machining centers offer exceptional performance and reliability for your manufacturing needs.

## **Dimensions and Weight:**

Width: 4.530 mm Length: 2.330 mm Weight: 13.500 kg