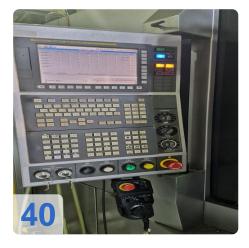

CNC control: Fanuc 32i for precise control and efficient machining.

#### **Technical Data:**

Control: Series 32i

Machine Hours: 92.450 hrs. Spindle Speed: 15.000 rpm

Tool Holder: SK40 Tool Capacity: 60 x