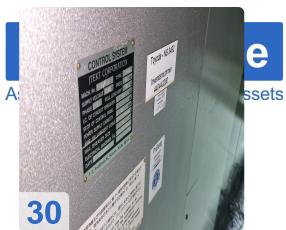

#### **Technical Data:**

Control: Series 32i

Machine Hours: 92.450 hrs. Spindle Speed: 15.000 rpm

Tool Holder: SK40 Tool Capacity: 60 x