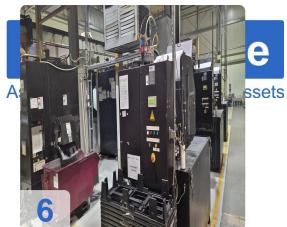

# Buy 3x used TOYODA FH 500j horizontal machining centers - High precision and efficiency

Are you looking for high-quality used horizontal machining centers? The used TOYODA FH 500j are ideal for precise machining and versatile applications in various industries. These TOYODA FH 500j horizontal machining centers offer exceptional performance and reliability for your manufacturing needs.

#### **Technical Data of FH500J Horizontal Machining Center**

- Dimensions of Tool Holder: 500 mm
- Rotary Table Positioning Angle: 0.001°
- Table Height (Palette): 1100 mm
- Travel Ranges:
  - X-Axis: 730 mm
  - Y-Axis: 730 mm
  - o Z-Axis: 850 mm
  - o Distance (Spindle Tip to Table Center): 100-950 mm
  - Distance (Spindle Axis to Top of Work Holder): 50–780 mm
- Feed Rates:
  - o Rapid Traverse (X, Y, Z): 60 m/min
  - o Rapid Traverse (B-Axis): 14400°/min
  - Cutting Feed (X, Y, Z): 0.001–30 m/min
- Spindle for different machining requirements:
  - Speed Range: 50–15000 RPM
  - Diameter (Inner of Front Bearing): 80 mm
  - Spindle Nose Taper: ISO R297, Taper #40
- Tool System:
  - Number of Tools: 60
  - Tool Dimensions: Ø75 x 470 mm
  - Maximum Tool Weight: 8 kg
  - o Tool Change Time: 0.9 sec (Tool-to-Tool)