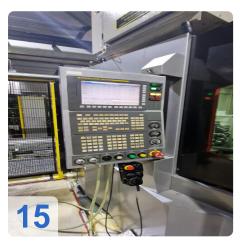

CNC control: Fanuc 32i for precise control and efficient machining.

#### **Technical Data:**

Control: Series 32i

Machine Hours: 92.450 hrs. Spindle Speed: 15.000 rpm

Tool Holder: SK40 Tool Capacity: 60 x