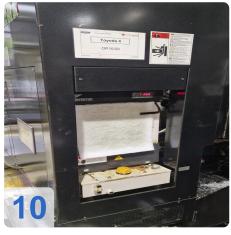

# Buy 3x used TOYODA FH 500j horizontal machining centers - High precision and efficiency

Are you looking for high-quality used horizontal machining centers? The used TOYODA FH 500j are ideal for precise machining and versatile applications in various industries. These TOYODA FH 500j horizontal machining centers offer exceptional performance and reliability for your manufacturing needs.

CNC control: Fanuc 32i for precise control and efficient machining.

#### **Technical Data:**

Control: Series 32i

Machine Hours: 92.450 hrs. Spindle Speed: 15.000 rpm

Tool Holder: SK40 Tool Capacity: 60 x