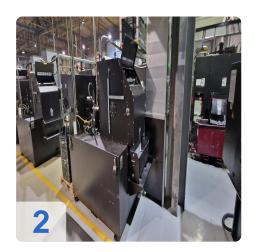

# Buy 3x used TOYODA FH 500j horizontal machining centers - High precision and efficiency

Are you looking for high-quality used horizontal machining centers? The used TOYODA FH 500j are ideal for precise machining and versatile applications in various industries. These TOYODA FH 500j horizontal machining centers offer exceptional performance and reliability for your manufacturing needs.

#### **Technical Data of FH500J Horizontal Machining Center**

- Dimensions of Tool Holder: 500 mm
- Rotary Table Positioning Angle: 0.001°
- Table Height (Palette): 1100 mm
- Travel Ranges:
  - X-Axis: 730 mm
  - Y-Axis: 730 mm
  - o Z-Axis: 850 mm
  - o Distance (Spindle Tip to Table Center): 100-950 mm
  - Distance (Spindle Axis to Top of Work Holder): 50–780 mm
- Feed Rates:
  - o Rapid Traverse (X, Y, Z): 60 m/min
  - o Rapid Traverse (B-Axis): 14400°/min
  - Cutting Feed (X, Y, Z): 0.001–30 m/min
- Spindle for different machining requirements:
  - Speed Range: 50–15000 RPM
  - Diameter (Inner of Front Bearing): 80 mm
  - Spindle Nose Taper: ISO R297, Taper #40
- Tool System:
  - Number of Tools: 60
  - Tool Dimensions: Ø75 x 470 mm
  - Maximum Tool Weight: 8 kg
  - o Tool Change Time: 0.9 sec (Tool-to-Tool)