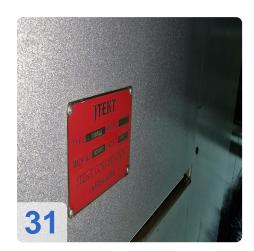

#### **Technical Data:**

Control: Series 32i

Machine Hours: 92.450 hrs. Spindle Speed: 15.000 rpm

Tool Holder: SK40 Tool Capacity: 60 x