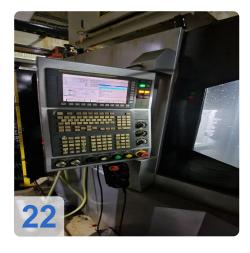

CNC control: Fanuc 32i for precise control and efficient machining.

#### **Technical Data:**

Control: Series 32i

Machine Hours: 92.450 hrs. Spindle Speed: 15.000 rpm

Tool Holder: SK40 Tool Capacity: 60 x