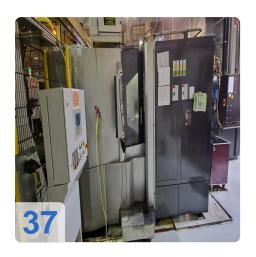

e your production with a used TOYODA FH 500j horizontal machining centre from our industrial machinery dealers. Take the opportunity to increase your efficiency with a durable and powerful horizontal machining center.



## **Technical Data:**

#### **Technical Data:**

Control: Series 32i

Machine Hours: 92.450 hrs. Spindle Speed: 15.000 rpm

Tool Holder: SK40 Tool Capacity: 60 x

#### **Travels:**

X-Axis: 730 mm Y-Axis: 730mm Z-Axis: 850 mm

## **Dimensions and Weight:**

Width: 4.530 mm Length: 2.330 mm Weight: 13.500 kg

## **Buyer Information:**

Condition: Very good condition

Availability: Sold

Sold as:

EXW (Ex Works - Incoterm)

VAT: 19 %

Buyers Premium: 18 % Location: Germany



# **Images:**























































































































## Video:







**Asset-Trade** 

**Assessment and Sale of Used Assets world wide** 

**Am Sonnenhof 16** 

47800 Krefeld

**Germany** 

Tel.: +49 2151 32500 33