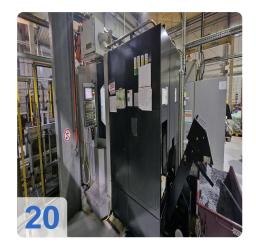

# Buy 3x used TOYODA FH 500j horizontal machining centers - High precision and efficiency

Are you looking for high-quality used horizontal machining centers? The used TOYODA FH 500j are ideal for precise machining and versatile applications in various industries. These TOYODA FH 500j horizontal machining centers offer exceptional performance and reliability for your manufacturing needs.

## **Dimensions and Weight:**

Width: 4.530 mm Length: 2.330 mm Weight: 13.500 kg