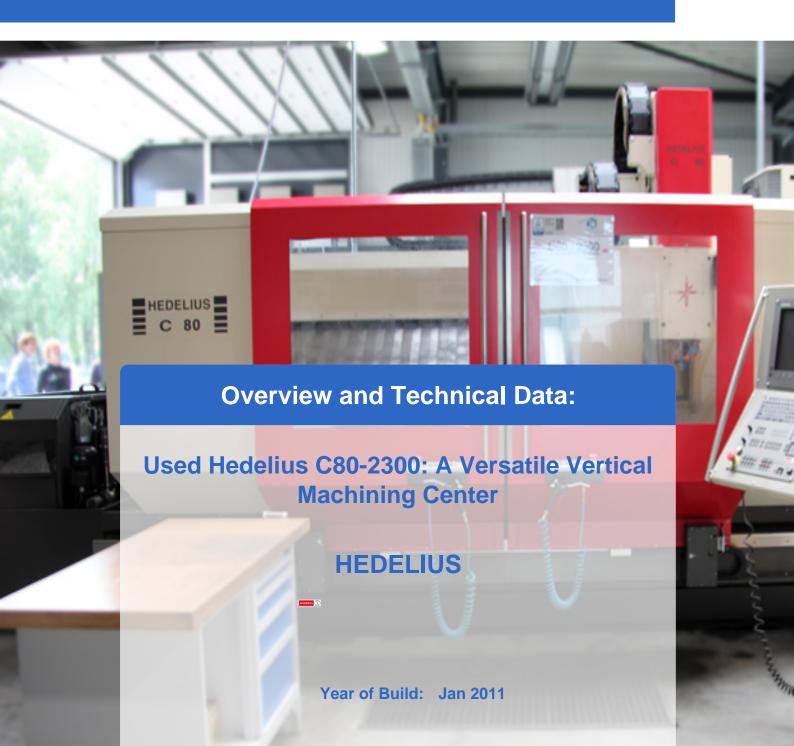

# Used HEDELIUS C80-2300 machining center

Control: Heidenhain iTNC530

The **HEDELIUS C80-2300 machining center** is a powerful and versatile tool for various machining applications. It features a robust design and advanced technology to deliver precise and efficient results.

### **Technical Specifications:**

X-axis travel: 2340 mm
Y-axis travel: 800 mm
Z-axis travel: 600 mm

Rapid traverse X, Y, Z-axis: 40/40/40 m/min
Pendulum operation: 2 x 945 x 800 mm

Table size: 2900 x 750 mm
Spindle speed: 8000 rpm
Spindle power: 29 kW
Tool magazine: 30 tools

The **Hedelius C80-2300** is a powerful and flexible vertical machining center designed to deliver precision and efficiency. It's ideal for a wide range of applications, including:

- Mold making
- Tool and die
- General machining
- Aerospace
- Automotive

#### **Key Features:**

- **Spacious Work Envelope:** Generous X, Y, and Z-axis travels, along with a pendulum operation, allow for the machining of large and complex workpieces.
- Customizable Configuration: A variety of options, such as handwheels, probes, rotary tables, and angle heads, enable tailored

solutions for specific needs.

- Flexible Workpiece Handling: Side openings in the machine enclosure and a tilting chip conveyor facilitate the processing of long workpieces and profiles.
- **Precise Control:** The Heidenhain iTNC 530 control system ensures accurate and reliable machining processes.
- **Powerful Spindle:** A high-speed, high-torque spindle delivers efficient cutting performance.

Upgrade your manufacturing capabilities with this reliable and efficient Hedelius C80-2300.