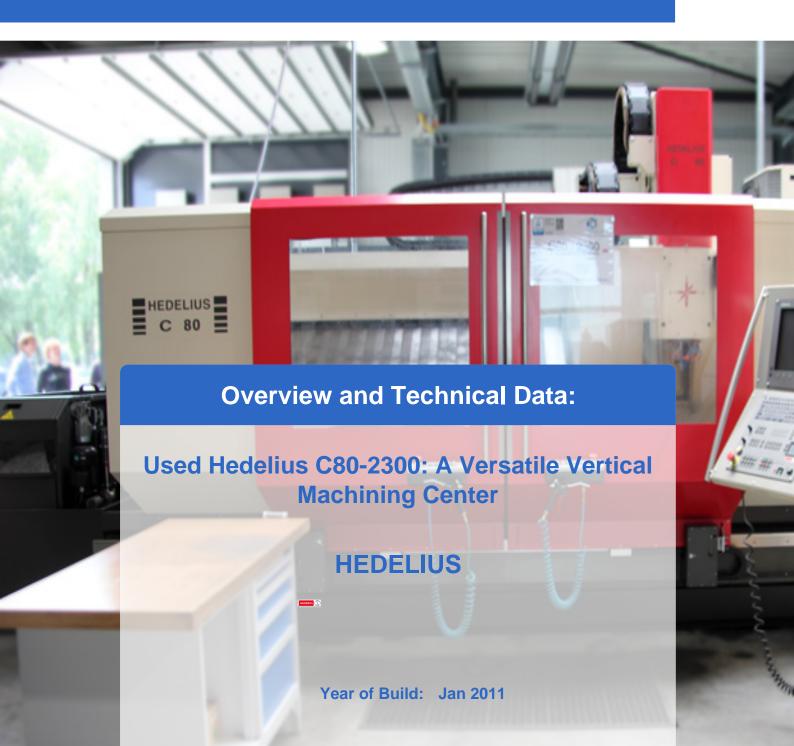

# **Used HEDELIUS C80-2300 machining center**

Control: Heidenhain iTNC530

The **HEDELIUS C80-2300 machining center** is a powerful and versatile tool for various machining applications. It features a robust design and advanced technology to deliver precise and efficient results.

### **Technical Specifications:**

X-axis travel: 2340 mm
Y-axis travel: 800 mm
Z-axis travel: 600 mm

Rapid traverse X, Y, Z-axis: 40/40/40 m/min
Pendulum operation: 2 x 945 x 800 mm

Table size: 2900 x 750 mm
Spindle speed: 8000 rpm
Spindle power: 29 kW
Tool magazine: 30 tools

The **Hedelius C80-2300** is a powerful and flexible vertical machining center designed to deliver precision and efficiency. It's ideal for a wide range of applications, including:

- Mold making
- Tool and die
- General machining
- Aerospace
- Automotive

#### **Key Features:**

- **Spacious Work Envelope:** Generous X, Y, and Z-axis travels, along with a pendulum operation, allow for the machining of large and complex workpieces.
- Customizable Configuration: A variety of options, such as handwheels, probes, rotary tables, and angle heads, enable tailored

solutions for specific needs.

- Flexible Workpiece Handling: Side openings in the machine enclosure and a tilting chip conveyor facilitate the processing of long workpieces and profiles.
- **Precise Control:** The Heidenhain iTNC 530 control system ensures accurate and reliable machining processes.
- **Powerful Spindle:** A high-speed, high-torque spindle delivers efficient cutting performance.