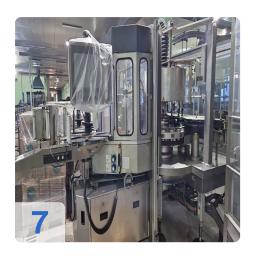

### Filling and Packaging Equipment

Innofill DRV VF-NH PET 60/15SV; 36pi Innofill DRV VF-NH PET 60/15SV; 36pi

Oriented Cap Feeding System

Fill Height and Cap Inspection

Innopro Paramix C 19/T32-14

Orientated cap feeding system

Fillheight and cap inspection

Innopro Paramix C 19/T32-14

Connection of Finished Product Discharge Connection of finished product discharge

through Double-Walled Rotary Valve through double-walled rotary valve