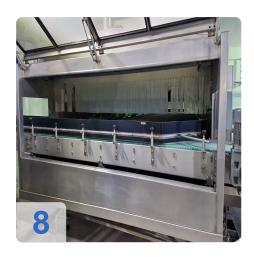

beling, and packaging equipment
- Supports a wide range of bottle sizes from 0.5L to 1.5L
- High-speed production from 12,000 to 80,000 bottles per hour
- Modular design for flexible, customizable configurations
- Proven technology with reliable, long-lasting performance
- Comprehensive automation and control systems for efficient operation
- Available auxiliary and support equipment for a turnkey bottling line
- Experienced technical support and after-sales service

Generated on 18.04.2025 Page 4



### Technical Data:

#### **Technical Data:**

Control: CNC

Machine Hours: 9500

#### **Buyer Information:**

Condition: Very good condition

Available: Immediately

Sold as:

EXW (Ex Works - Incoterm)

VAT: 19 %

Buyers Premium: 18 %

Location: Europe



### **Images:**





























**Asset-Trade** 

**Assessment and Sale of Used Assets world wide** 

**Am Sonnenhof 16** 

47800 Krefeld

**Germany** 

Tel.: +49 2151 32500 33