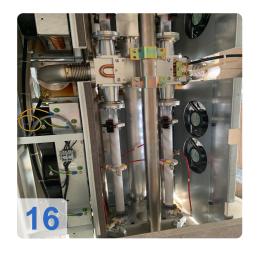

#### Technical data of the LVD Sirius Plus 3015:

- Laser power: 2.5 kW (CO²)
  Working area: 3050 x 1525mm
- Sheet weight: max. 575 kg
- X-axis: 3080 mmY-axis: 1555 mm
- Z-axis: 240 mm
- Positioning speed X-Y: 100 m/min
- Positioning speed Z: 15 m/min
- Repeatability: +/- 0.025 mm
- Positioning accuracy: +/- 0.05 mm
- · High pressure cutting
- Cutting head with Orion 5" and 7.5" lens with automatic focus
- Material:
  - Max. mild steel: 16 mm
  - Max. stainless steel: 10 mm
  - o Max. aluminum: 6 mm
- Other data:
  - o Space requirement 11750 x 4900 x 2200mm
  - Machine weight 14,500kg
  - Automatic pallet change
  - Laser eye system
  - Cooling unit

# **Images:**

Page 6