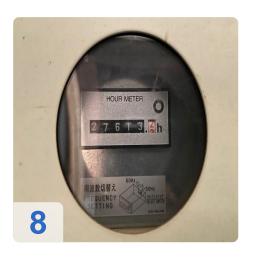

- CNC controls: Fanuc series 160i-LB
- Number of operating hours of the laser source: 27,613 hours
- New vacuum pump 11.2023
- New mirrors in the optical path 04.2023

#### **Technical Data:**

Control: FANUC

Machine Hours: 27613