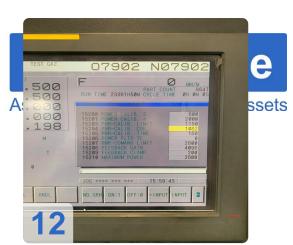

- CNC controls: Fanuc series 160i-LB
- Number of operating hours of the laser source: 27,613 hours
- New vacuum pump 11.2023
- New mirrors in the optical path 04.2023

#### **Technical Data:**

Control: FANUC

Machine Hours: 27613