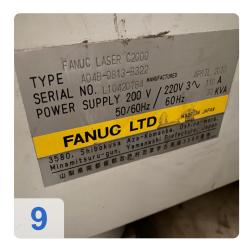

- CNC controls: Fanuc series 160i-LB
- Number of operating hours of the laser source: 27,613 hours
- New vacuum pump 11.2023
- New mirrors in the optical path 04.2023

#### **Technical Data:**

Control: FANUC

Machine Hours: 27613