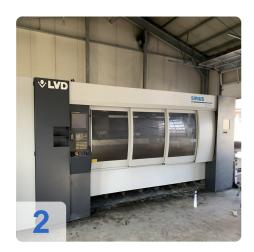

# Used LVD Sirius Plus 3015 2.5kw laser cutting machine – high performance at an affordable price

Are you looking for a used LVD Sirius Plus 3015 to optimize your production? Buying this laser cutting machine is a great choice for precise and efficient machining tasks. With a laser power of 2.5 kW and a generous working area of ??3050 x 1525 mm, it meets the requirements of modern sheet metal processing.

#### Technical data of the LVD Sirius Plus 3015:

- Laser power: 2.5 kW (CO²)
  Working area: 3050 x 1525mm
- Sheet weight: max. 575 kg
- X-axis: 3080 mmY-axis: 1555 mm
- Z-axis: 240 mm
- Positioning speed X-Y: 100 m/min
- Positioning speed Z: 15 m/min
- Repeatability: +/- 0.025 mm
- Positioning accuracy: +/- 0.05 mm
- · High pressure cutting
- Cutting head with Orion 5" and 7.5" lens with automatic focus
- Material:
  - Max. mild steel: 16 mm
  - Max. stainless steel: 10 mm
  - o Max. aluminum: 6 mm
- Other data:
  - o Space requirement 11750 x 4900 x 2200mm
  - Machine weight 14,500kg
  - Automatic pallet change
  - Laser eye system
  - Cooling unit