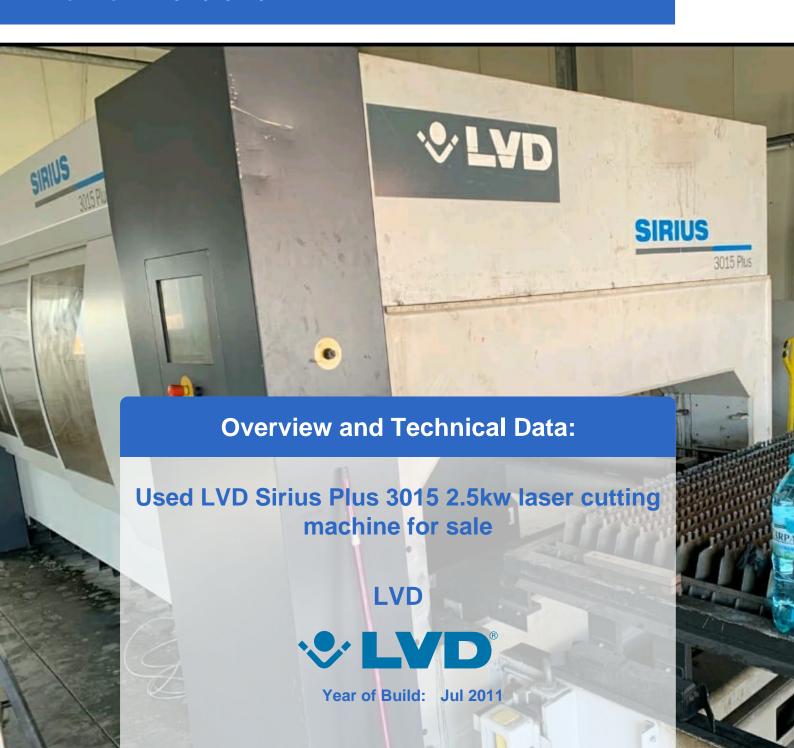

# Used LVD Sirius Plus 3015 2.5kw laser cutting machine – high performance at an affordable price

Are you looking for a used LVD Sirius Plus 3015 to optimize your production? Buying this laser cutting machine is a great choice for precise and efficient machining tasks. With a laser power of 2.5 kW and a generous working area of ??3050 x 1525 mm, it meets the requirements of modern sheet metal processing.

#### Technical data of the LVD Sirius Plus 3015:

- Laser power: 2.5 kW (CO²)
  Working area: 3050 x 1525mm
- Sheet weight: max. 575 kg
- X-axis: 3080 mmY-axis: 1555 mm
- Z-axis: 240 mm
- Positioning speed X-Y: 100 m/min
- Positioning speed Z: 15 m/min
- Repeatability: +/- 0.025 mm
- Positioning accuracy: +/- 0.05 mm
- · High pressure cutting
- Cutting head with Orion 5" and 7.5" lens with automatic focus
- Material:
  - Max. mild steel: 16 mm
  - Max. stainless steel: 10 mm
  - o Max. aluminum: 6 mm
- Other data:
  - o Space requirement 11750 x 4900 x 2200mm
  - Machine weight 14,500kg
  - Automatic pallet change
  - Laser eye system
  - Cooling unit