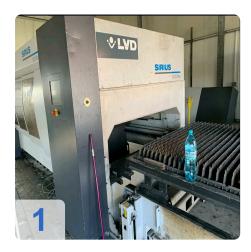

# Used LVD Sirius Plus 3015 2.5kw laser cutting machine – high performance at an affordable price

Are you looking for a used LVD Sirius Plus 3015 to optimize your production? Buying this laser cutting machine is a great choice for precise and efficient machining tasks. With a laser power of 2.5 kW and a generous working area of ??3050 x 1525 mm, it meets the requirements of modern sheet metal processing.

#### Technical data of the LVD Sirius Plus 3015:

- Laser power: 2.5 kW (CO²)
  Working area: 3050 x 1525mm
- Sheet weight: max. 575 kg
- X-axis: 3080 mmY-axis: 1555 mm
- Z-axis: 240 mm
- Positioning speed X-Y: 100 m/min
- Positioning speed Z: 15 m/min
- Repeatability: +/- 0.025 mm
- Positioning accuracy: +/- 0.05 mm
- · High pressure cutting
- Cutting head with Orion 5" and 7.5" lens with automatic focus
- Material:
  - Max. mild steel: 16 mm
  - Max. stainless steel: 10 mm
  - o Max. aluminum: 6 mm
- Other data:
  - o Space requirement 11750 x 4900 x 2200mm
  - Machine weight 14,500kg
  - Automatic pallet change
  - Laser eye system
  - Cooling unit