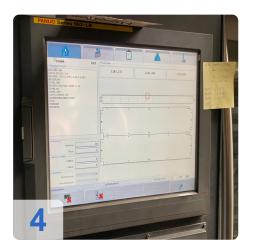

- CNC controls: Fanuc series 160i-LB
- Number of operating hours of the laser source: 27,613 hours
- New vacuum pump 11.2023
- New mirrors in the optical path 04.2023

#### **Technical Data:**

Control: FANUC

Machine Hours: 27613