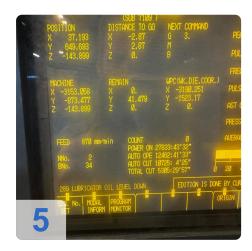

CNC control: MAZATROL L-32B On-time 27,833 hrs / total cut 5305 hrs

Technical data of the MAZAK New Turbo - X510:

- Power 1500 KW Panasonic
- Laser type CO?: YB-L 150B 7M
- Metal length 3050 mm
- Metal width 1525 mm
- Maximum thickness 12 mm
- Travel X 3205 mm
- Travel Y 1575 mm
- Travel Z 100 mm
- Maximum workpiece weight 440 kg
- Maximum thickness: structural steel: 12 mm, KO: 6 mm, aluminum: 5 mm