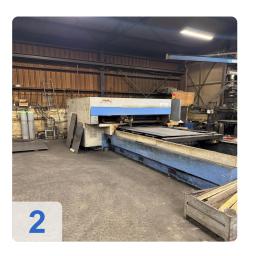

# Used MAZAK New Turbo - X510 1.5 KW - Cutting machines - Laser

MAZAK New Turbo X510 used - 1.5 kW laser cutting machine for sale Are you looking for a reliable and powerful laser cutting machine? The used MAZAK New Turbo X510 offers precise CO? laser technology with an output of 1.5 kW and is ideal for processing a wide variety of materials.

CNC control: MAZATROL L-32B On-time 27,833 hrs / total cut 5305 hrs

Technical data of the MAZAK New Turbo - X510:

- Power 1500 KW Panasonic
- Laser type CO?: YB-L 150B 7M
- Metal length 3050 mm
- Metal width 1525 mm
- Maximum thickness 12 mm
- Travel X 3205 mm
- Travel Y 1575 mm
- Travel Z 100 mm
- Maximum workpiece weight 440 kg
- Maximum thickness: structural steel: 12 mm, KO: 6 mm, aluminum: 5 mm