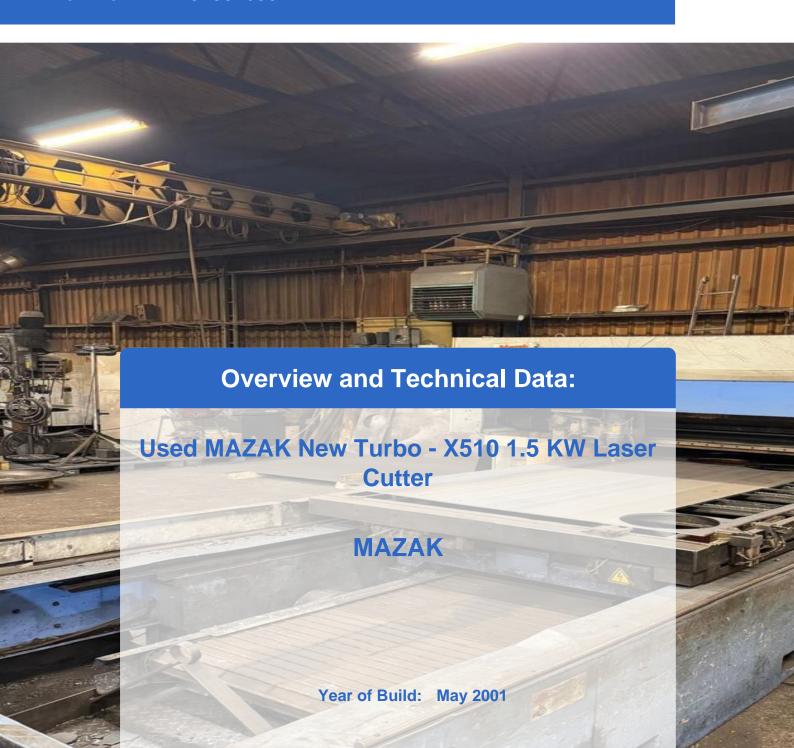

# Used MAZAK New Turbo - X510 1.5 KW - Cutting machines - Laser

MAZAK New Turbo X510 used - 1.5 kW laser cutting machine for sale Are you looking for a reliable and powerful laser cutting machine? The used MAZAK New Turbo X510 offers precise CO? laser technology with an output of 1.5 kW and is ideal for processing a wide variety of materials.

CNC control: MAZATROL L-32B On-time 27,833 hrs / total cut 5305 hrs

Technical data of the MAZAK New Turbo - X510:

- Power 1500 KW Panasonic
- Laser type CO?: YB-L 150B 7M
- Metal length 3050 mm
- Metal width 1525 mm
- Maximum thickness 12 mm
- Travel X 3205 mm
- Travel Y 1575 mm
- Travel Z 100 mm
- Maximum workpiece weight 440 kg
- Maximum thickness: structural steel: 12 mm, KO: 6 mm, aluminum: 5 mm