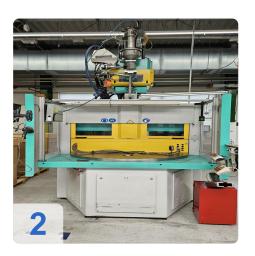

# Used Arburg Allrounder 1500 T 2000-400 vertical injection molding machine

4x Machines available from 2x2013 to 2x2015 - Operating Hours from 27528 to 42160 hrs

Turntable

Table diameter: 1500 mm Rotation angle left/right: 180°

Weight of the movable mold half: 500 kgMax. Weight on the turntable: 1050 kg