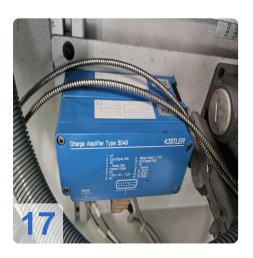

#### Machine still under power

The machine is equipped with 12 zones & 6 circuits and an interface for temperature control units, for remote control.

Charge amplifier "Kistler" for 2 internal pressure sensors.