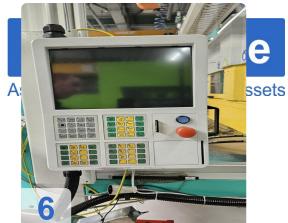

#### Machine still under power

The machine is equipped with 12 zones & 6 circuits and an interface for temperature control units, for remote control.

Charge amplifier "Kistler" for 2 internal pressure sensors.

Additional monitoring system (temperature monitoring) for the start-up parts Each station is equipped with a core pull and two circuits for temperature control of the molds.

Generated on 22.11.2024
© Copyright 2024 - Asset-Trade - Assessment & Sale of Used Assets worldwide