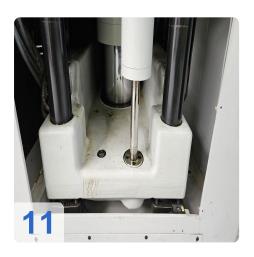

Screw speed: 53 m/min (2 pumps)Nozzle pressure: 60 | 400 kN|mm

Mold height min: 400 mmEjector stroke: 175 mm

Ejector force forwards/backwards: 25 kN
Opening force max.: 115 | 300 kn|mm

• Pallet distance fixed: 700 mm

Turntable

Table diameter: 1500 mm Rotation angle left/right: 180°

Weight of the movable mold half: 500 kgMax. Weight on the turntable: 1050 kg