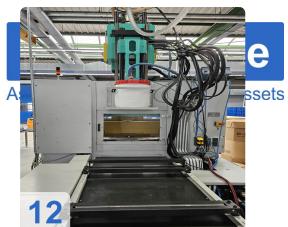

# Used Arburg Allrounder 1500 T 2000-400 vertical injection molding machine

4x Machines available from 2x2013 to 2x2015 - Operating Hours from 27528 to 42160 hrs

This used vertical Arburg ALLROUNDER injection molding machine was manufactured in 2013 & 2015. It has a clamping force of 2000 kN and a table diameter of 1500 mm. Suitable for different mold sizes. The screw diameter is 40 mm and ensures precise material processing with a maximum injection pressure of 2000 bar.