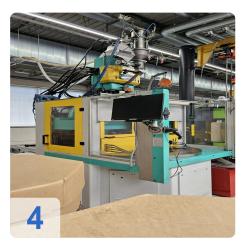

# Used Arburg Allrounder 1500 T 2000-400 vertical injection molding machine

4x Machines available from 2x2013 to 2x2015 - Operating Hours from 27528 to 42160 hrs

This used vertical Arburg ALLROUNDER injection molding machine was manufactured in 2013 & 2015. It has a clamping force of 2000 kN and a table diameter of 1500 mm. Suitable for different mold sizes. The screw diameter is 40 mm and ensures precise material processing with a maximum injection pressure of 2000 bar.