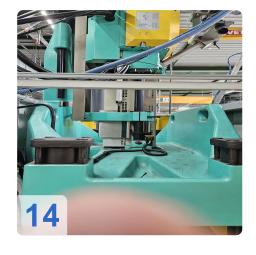

# Used Arburg Allrounder 1500 T 2000-400 vertical injection molding machine

4x Machines available from 2x2013 to 2x2015 - Operating Hours from 27528 to 42160 hrs

Turntable

Table diameter: 1500 mm Rotation angle left/right: 180°

Weight of the movable mold half: 500 kgMax. Weight on the turntable: 1050 kg