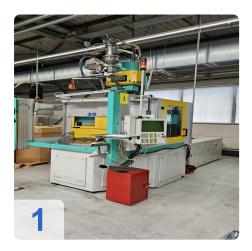

# Used Arburg Allrounder 1500 T 2000-400 vertical injection molding machine

4x Machines available from 2x2013 to 2x2015 - Operating Hours from 27528 to 42160 hrs

This used vertical Arburg ALLROUNDER injection molding machine was manufactured in 2013 & 2015. It has a clamping force of 2000 kN and a table diameter of 1500 mm. Suitable for different mold sizes. The screw diameter is 40 mm and ensures precise material processing with a maximum injection pressure of 2000 bar.