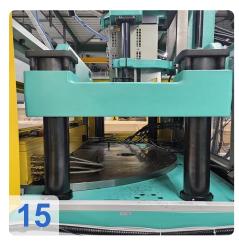

# Used Arburg Allrounder 1500 T 2000-400 vertical injection molding machine

4x Machines available from 2x2013 to 2x2015 - Operating Hours from 27528 to 42160 hrs

Turntable

Table diameter: 1500 mm Rotation angle left/right: 180°

Weight of the movable mold half: 500 kgMax. Weight on the turntable: 1050 kg