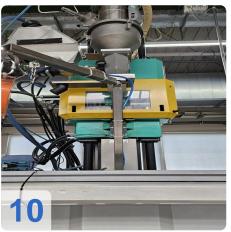

Turntable

Table diameter: 1500 mm Rotation angle left/right: 180°

Weight of the movable mold half: 500 kgMax. Weight on the turntable: 1050 kg

Additional monitoring system (temperature monitoring) for the start-up parts Each station is equipped with a core pull and two circuits for temperature control of the molds.

Generated on 22.11.2024
© Copyright 2024 - Asset-Trade - Assessment & Sale of Used Assets worldwide