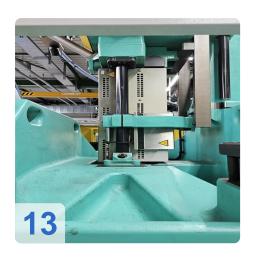

# Used Arburg Allrounder 1500 T 2000-400 vertical injection molding machine

4x Machines available from 2x2013 to 2x2015 - Operating Hours from 27528 to 42160 hrs

This used vertical Arburg ALLROUNDER injection molding machine was manufactured in 2013 & 2015. It has a clamping force of 2000 kN and a table diameter of 1500 mm. Suitable for different mold sizes. The screw diameter is 40 mm and ensures precise material processing with a maximum injection pressure of 2000 bar.