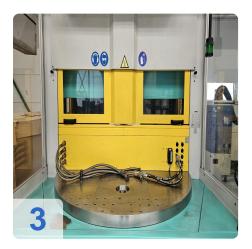

Turntable

Table diameter: 1500 mm Rotation angle left/right: 180°

Weight of the movable mold half: 500 kgMax. Weight on the turntable: 1050 kg