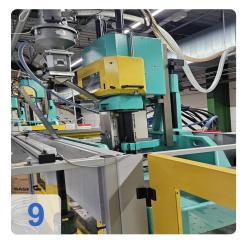

# Used Arburg Allrounder 1500 T 2000-400 vertical injection molding machine

4x Machines available from 2x2013 to 2x2015 - Operating Hours from 27528 to 42160 hrs

#### Technical data:

Clamping force: 2000 kNScrew diameter: 40 mmShot weight: 184 g PS

Stroke volume: 201 max. cm³
Injection pressure: 2000 bar

• Plasticizing capacity max: 29 kg/h PS

• Granulate container: 50 liters

Turntable

Table diameter: 1500 mm Rotation angle left/right: 180°

Weight of the movable mold half: 500 kgMax. Weight on the turntable: 1050 kg

This used vertical Arburg ALLROUNDER injection molding machine was manufactured in 2013 & 2015. It has a clamping force of 2000 kN and a table diameter of 1500 mm. Suitable for different mold sizes. The screw diameter is 40 mm and ensures precise material processing with a maximum injection pressure of 2000 bar.