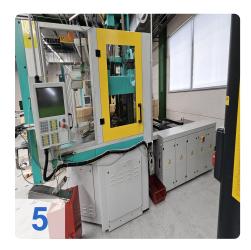

# Used Arburg Allrounder 1500 T 2000-400 vertical injection molding machine

4x Machines available from 2x2013 to 2x2015 - Operating Hours from 27528 to 42160 hrs

This used vertical Arburg ALLROUNDER injection molding machine was manufactured in 2013 & 2015. It has a clamping force of 2000 kN and a table diameter of 1500 mm. Suitable for different mold sizes. The screw diameter is 40 mm and ensures precise material processing with a maximum injection pressure of 2000 bar.