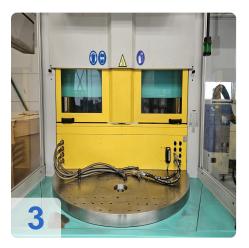

# Used Arburg Allrounder 1500 T 2000-400 vertical injection molding machine

4x Machines available from 2x2013 to 2x2015 - Operating Hours from 27528 to 42160 hrs

#### Machine still under power

The machine is equipped with 12 zones & 6 circuits and an interface for temperature control units, for remote control.

Charge amplifier "Kistler" for 2 internal pressure sensors.