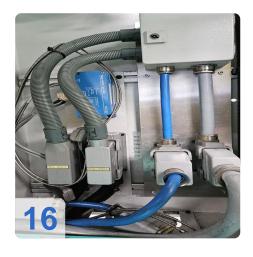

#### Machine still under power

The machine is equipped with 12 zones & 6 circuits and an interface for temperature control units, for remote control.

Charge amplifier "Kistler" for 2 internal pressure sensors.

Additional monitoring system (temperature monitoring) for the start-up parts Each station is equipped with a core pull and two circuits for temperature control of the molds.

Generated on 19.04.2025 Page 2