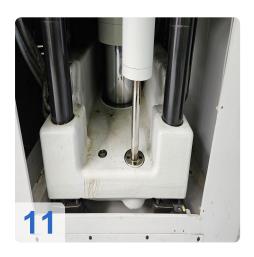

Turntable

Table diameter: 1500 mmRotation angle left/right: 180°

Weight of the movable mold half: 500 kgMax. Weight on the turntable: 1050 kg