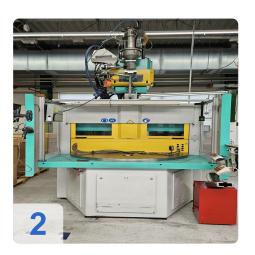

# Used Arburg Allrounder 1500 T 2000-400 vertical injection molding machine

4x Machines available from 2x2013 to 2x2015 - Operating Hours from 27528 to 42160 hrs

Turntable

Table diameter: 1500 mmRotation angle left/right: 180°

Weight of the movable mold half: 500 kgMax. Weight on the turntable: 1050 kg

This used vertical Arburg ALLROUNDER injection molding machine was manufactured in 2013 & 2015. It has a clamping force of 2000 kN and a table diameter of 1500 mm. Suitable for different mold sizes. The screw diameter is 40 mm and ensures precise material processing with a maximum injection pressure of 2000 bar.