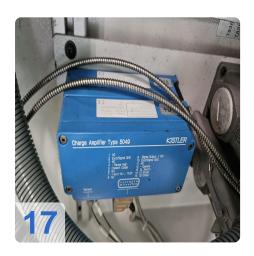

#### Machine still under power

The machine is equipped with 12 zones & 6 circuits and an interface for temperature control units, for remote control.

Charge amplifier "Kistler" for 2 internal pressure sensors.