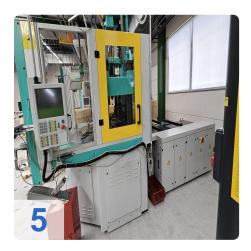

# Used Arburg Allrounder 1500 T 2000-400 vertical injection molding machine

4x Machines available from 2x2013 to 2x2015 - Operating Hours from 27528 to 42160 hrs

#### **Technical Data:**

Control: CNC