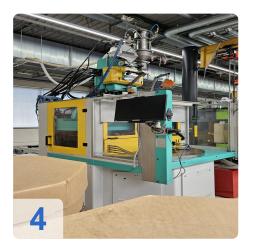

# Used Arburg Allrounder 1500 T 2000-400 vertical injection molding machine

4x Machines available from 2x2013 to 2x2015 - Operating Hours from 27528 to 42160 hrs

This used vertical Arburg ALLROUNDER injection molding machine was manufactured in 2013 & 2015. It has a clamping force of 2000 kN and a table diameter of 1500 mm. Suitable for different mold sizes. The screw diameter is 40 mm and ensures precise material processing with a maximum injection pressure of 2000 bar.