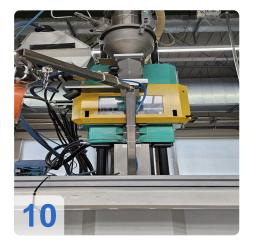

# Used Arburg Allrounder 1500 T 2000-400 vertical injection molding machine

4x Machines available from 2x2013 to 2x2015 - Operating Hours from 27528 to 42160 hrs

This used vertical Arburg ALLROUNDER injection molding machine was manufactured in 2013 & 2015. It has a clamping force of 2000 kN and a table diameter of 1500 mm. Suitable for different mold sizes. The screw diameter is 40 mm and ensures precise material processing with a maximum injection pressure of 2000 bar.