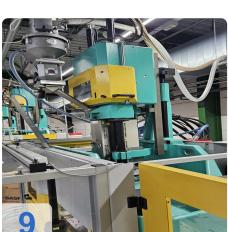

# Used Arburg Allrounder 1500 T 2000-400 vertical injection molding machine

4x Machines available from 2x2013 to 2x2015 - Operating Hours from 27528 to 42160 hrs

This used vertical Arburg ALLROUNDER injection molding machine was manufactured in 2013 & 2015. It has a clamping force of 2000 kN and a table diameter of 1500 mm. Suitable for different mold sizes. The screw diameter is 40 mm and ensures precise material processing with a maximum injection pressure of 2000 bar.