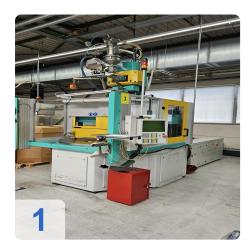

# Used Arburg Allrounder 1500 T 2000-400 vertical injection molding machine

4x Machines available from 2x2013 to 2x2015 - Operating Hours from 27528 to 42160 hrs

Turntable

Table diameter: 1500 mmRotation angle left/right: 180°

Weight of the movable mold half: 500 kgMax. Weight on the turntable: 1050 kg