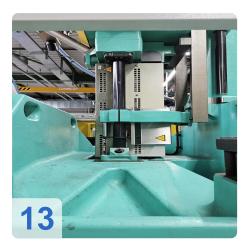

Turntable

Table diameter: 1500 mmRotation angle left/right: 180°

Weight of the movable mold half: 500 kgMax. Weight on the turntable: 1050 kg

Additional monitoring system (temperature monitoring) for the start-up parts Each station is equipped with a core pull and two circuits for temperature control of the molds.

Generated on 19.04.2025 Page 2