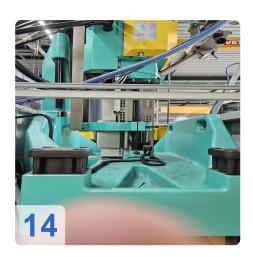

#### Machine still under power

The machine is equipped with 12 zones & 6 circuits and an interface for temperature control units, for remote control.

Charge amplifier "Kistler" for 2 internal pressure sensors.

Additional monitoring system (temperature monitoring) for the start-up parts Each station is equipped with a core pull and two circuits for temperature control of the molds.

Generated on 19.04.2025 Page 2