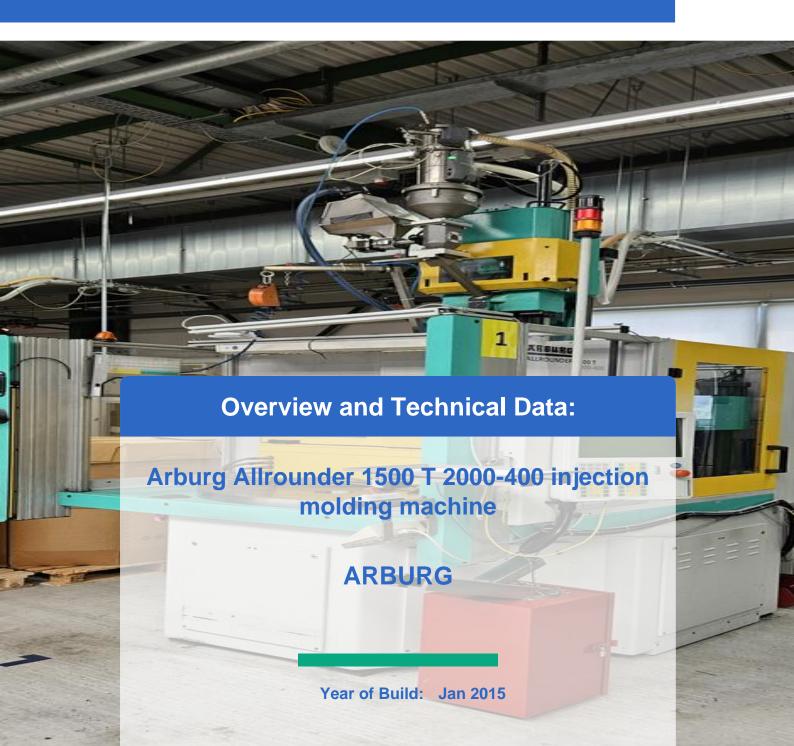

# Used Arburg Allrounder 1500 T 2000-400 vertical injection molding machine

4x Machines available from 2x2013 to 2x2015 - Operating Hours from 27528 to 42160 hrs

This used vertical Arburg ALLROUNDER injection molding machine was manufactured in 2013 & 2015. It has a clamping force of 2000 kN and a table diameter of 1500 mm. Suitable for different mold sizes. The screw diameter is 40 mm and ensures precise material processing with a maximum injection pressure of 2000 bar.