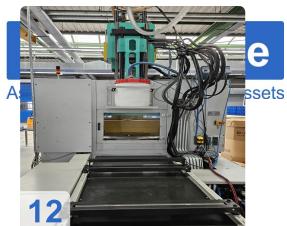

# Used Arburg Allrounder 1500 T 2000-400 vertical injection molding machine

4x Machines available from 2x2013 to 2x2015 - Operating Hours from 27528 to 42160 hrs

This used vertical Arburg ALLROUNDER injection molding machine was manufactured in 2013 & 2015. It has a clamping force of 2000 kN and a table diameter of 1500 mm. Suitable for different mold sizes. The screw diameter is 40 mm and ensures precise material processing with a maximum injection pressure of 2000 bar.