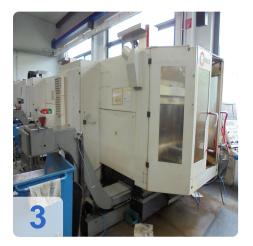

## **Used HERMLE C800 P machining center**

Used HERMLE C800 P machining center for sale - Ideal for precise, efficient machining processes. If you are looking to buy a used HERMLE C800 P, this machine offers everything you need. Equipped with a HEIDENHAIN TNC 430 CNC control and a new spindle head, this used HERMLE machining center guarantees high precision and reliability.

With a spindle power of 10.5 kW and an impressive spindle speed of 8000 rpm, this horizontal machining center is particularly suitable for demanding tasks. If you want to buy a horizontal machining center, the HERMLE C800 P is the perfect choice.

The dimensions of the machine are 2930 x 3260 x 2210 mm and the total weight is 8500 kg. Don't miss the opportunity to purchase this used HERMLE C800 P to make your production efficient and precise.

Generated on 29.03.2025 Page 3