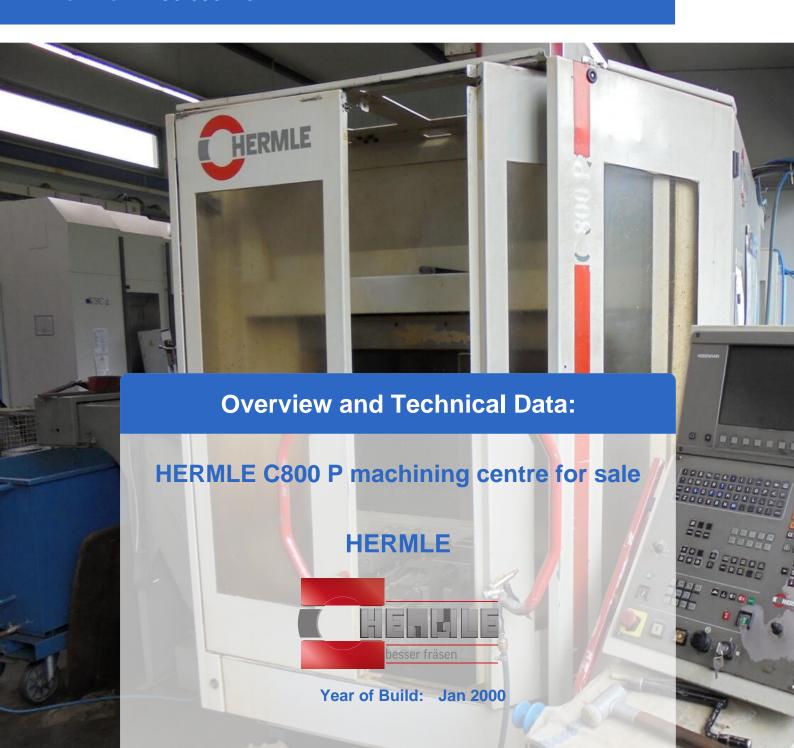

## **Used HERMLE C800 P machining center**

Used HERMLE C800 P machining center for sale - Ideal for precise, efficient machining processes. If you are looking to buy a used HERMLE C800 P, this machine offers everything you need. Equipped with a HEIDENHAIN TNC 430 CNC control and a new spindle head, this used HERMLE machining center guarantees high precision and reliability.

With a spindle power of 10.5 kW and an impressive spindle speed of 8000 rpm, this horizontal machining center is particularly suitable for demanding tasks. If you want to buy a horizontal machining center, the HERMLE C800 P is the perfect choice.

The dimensions of the machine are 2930 x 3260 x 2210 mm and the total weight is 8500 kg. Don't miss the opportunity to purchase this used HERMLE C800 P to make your production efficient and precise.

Generated on 29.03.2025 Page 3