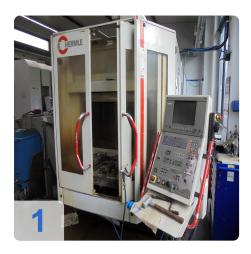

CNC controls HEIDENHAIN TNC 430 New spindle head

### **Technical Data:**

Control: TNC 430

Spindle Speed: 8.000 rpm

Tool Holder: SK40 Tool Capacity: 30 x