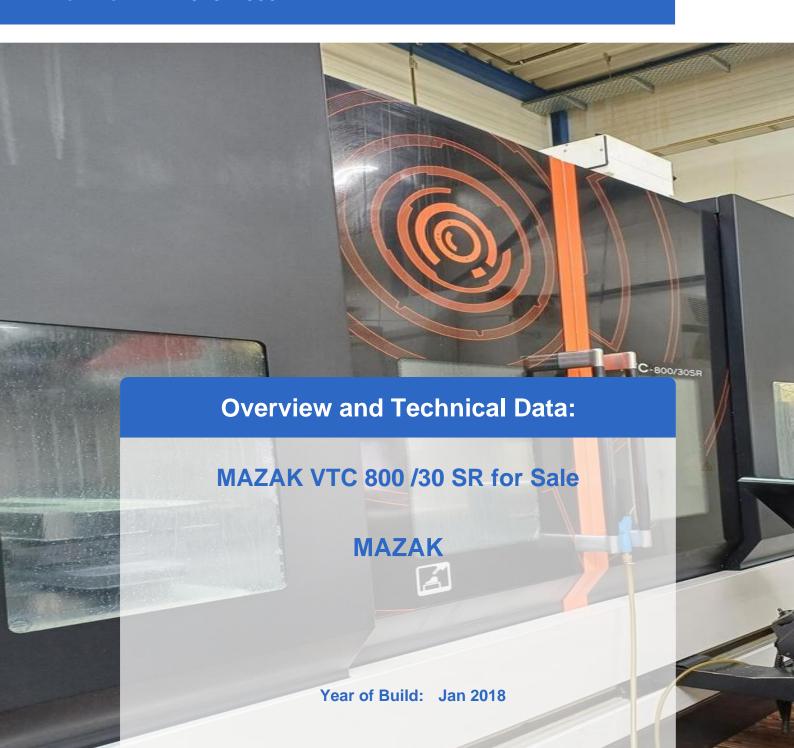

# Buy used MAZAK VTC 800 5 axes - Vertical machining center for precise machining (traveling column)

For sale is a used MAZAK VTC 800 5 axes, a vertical machining center equipped with a MAZATROL SMOOTH X control. This used MAZAK machining machine was retrofitted with a new spindle in 2022, during which the geometry was also checked and adjusted. It was also equipped with an API interface and the latest Renishaw Set and Inspect software to ensure the highest precision and efficiency.

This universal 5-axis machining center is ideal for machining complex parts and guarantees high flexibility and productivity. Ideal for companies that want to buy a MAZAK VTC 800 or are looking for used MAZAK machining centers for their production.

This 5-axis machining center is sold without clamping devices and tool holders, but the device offers an excellent basis for customized manufacturing solutions. View this high-quality used MAZAK VTC 800 5-axis by appointment.