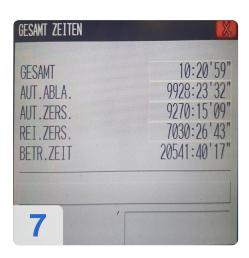

#### **Technical Data:**

Control: Mazatrol 640M Machine Hours: 20.541 hrs. Spindle Hours: 9.928 hrs. Spindle Speed: 18.000 rpm

Tool Holder: SK40 Tool Capacity: 48 x