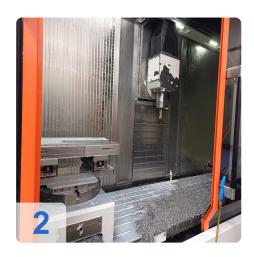

# Buy used MAZAK VTC 800 5 axes - Vertical machining center for precise machining (traveling column)

For sale is a used MAZAK VTC 800 5 axes, a vertical machining center equipped with a MAZATROL SMOOTH X control. This used MAZAK machining machine was retrofitted with a new spindle in 2022, during which the geometry was also checked and adjusted. It was also equipped with an API interface and the latest Renishaw Set and Inspect software to ensure the highest precision and efficiency.

This universal 5-axis machining center is ideal for machining complex parts and guarantees high flexibility and productivity. Ideal for companies that want to buy a MAZAK VTC 800 or are looking for used MAZAK machining centers for their production.

This 5-axis machining center is sold without clamping devices and tool holders, but the device offers an excellent basis for customized manufacturing solutions. View this high-quality used MAZAK VTC 800 5-axis by appointment.