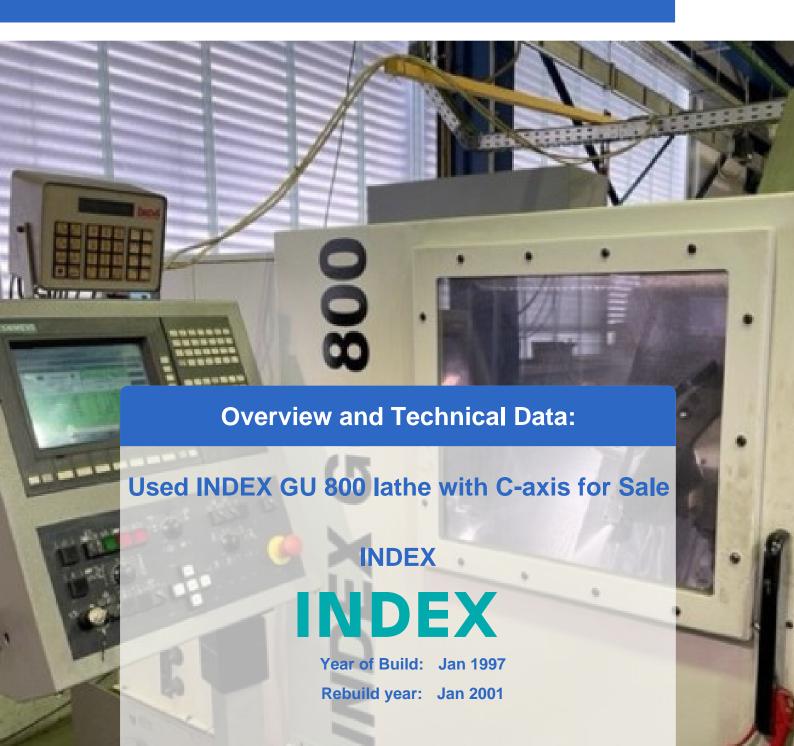

## Used INDEX GU 800 lathe with C-axis for sale

The used INDEX CNC lathe GU 800 is ideal for companies looking for a high-precision CNC lathe for precision machining. This machine was completely overhauled in 2010, including the geometry, electrics and wearing parts, so it is in perfect condition.

The INDEX GU 800 CNC lathe is ideal for a wide range of applications and offers excellent accuracy thanks to its robust construction and powerful control (Siemens Sinumerik 840 C).

- Completely overhauled in 2010: geometry, electrics & Wear parts
- Control Siemens Sinumerik 840 C