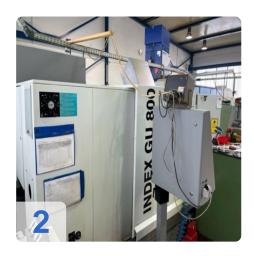

## Used INDEX GU 800 lathe with C-axis for sale

The used INDEX CNC lathe GU 800 is ideal for companies looking for a high-precision CNC lathe for precision machining. This machine was completely overhauled in 2010, including the geometry, electrics and wearing parts, so it is in perfect condition.

The INDEX GU 800 CNC lathe is ideal for a wide range of applications and offers excellent accuracy thanks to its robust construction and powerful control (Siemens Sinumerik 840 C).

- Completely overhauled in 2010: geometry, electrics & Wear parts
- Control Siemens Sinumerik 840 C