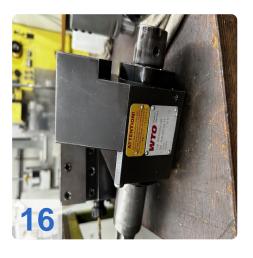

#### Technical data:

Max. turning length: 3.000 mmTurning diameter: 810 mm

Swing diameter over face slide: 540 mm

• Speed range: 9 - 1,800 rpm

Number of turrets: 1x
Drive power: 20 / 28kW
Steady rest: Ø300-540mm
approx. 15 jaws (see pictures)

#### **Technical Data:**

Control: SIEMENS

Machine Hours: 42510.00 hrs. Turning lenght: 3000.00 mm Turning diameter: 810.00 mm Spindle Speed: 1800.00 rpm

Tailstock: No Bezel: Yes