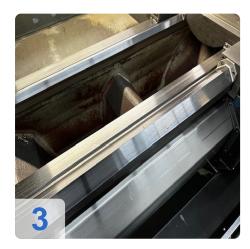

# Used SEIGER SLZ800E x 3000 mm cycle lathe for sale

**CNC Congtrols: Siemens** 

#### **Technical Data:**

Control: SIEMENS

Machine Hours: 42510.00 hrs. Turning lenght: 3000.00 mm Turning diameter: 810.00 mm Spindle Speed: 1800.00 rpm

Tailstock: No Bezel: Yes