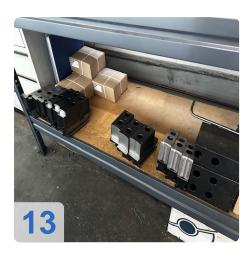

#### Technical data:

Max. turning length: 3.000 mmTurning diameter: 810 mm

Swing diameter over face slide: 540 mm

• Speed range: 9 - 1,800 rpm

Number of turrets: 1x
Drive power: 20 / 28kW
Steady rest: Ø300-540mm
approx. 15 jaws (see pictures)

Despite 42,510 operating hours, this SEIGER SLZ800E maintains its precision and reliability, testament to German engineering quality. The machine comes well-equipped with approximately 15 jaws, chip conveyor, boring bar holder, and an 800mm face plate, offering immediate production capability.