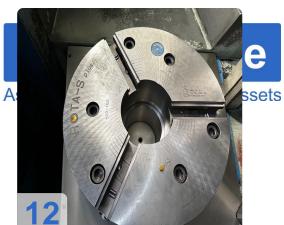

#### Technical data:

Max. turning length: 3.000 mmTurning diameter: 810 mm

Swing diameter over face slide: 540 mm

• Speed range: 9 - 1,800 rpm

Number of turrets: 1x
Drive power: 20 / 28kW
Steady rest: Ø300-540mm
approx. 15 jaws (see pictures)

Chip conveyor

- boring bar holder
- Face plate Ø800
- Schunk 3 jaw chuck Rota S+ 500-162 Wedge bar chuck
- Boring bar
- Tool holder: Parat holder / Kennametal adaptation

The SEIGER SLZ800E is a robust German-engineered CNC lathe renowned for heavy-duty machining applications. This particular used model offers exceptional value with its impressive 3,000mm turning length and substantial 810mm turning diameter capacity, making it ideal for large-scale industrial manufacturing.

Despite 42,510 operating hours, this SEIGER SLZ800E maintains its precision and reliability, testament to German engineering quality. The machine comes well-equipped with approximately 15 jaws, chip conveyor, boring bar holder, and an 800mm face plate, offering immediate production capability.