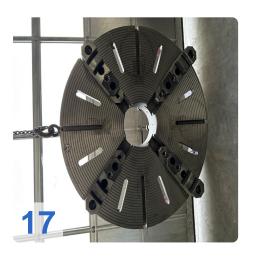

#### Technical data:

Max. turning length: 3.000 mmTurning diameter: 810 mm

Swing diameter over face slide: 540 mm

• Speed range: 9 - 1,800 rpm

Number of turrets: 1x
Drive power: 20 / 28kW
Steady rest: Ø300-540mm
approx. 15 jaws (see pictures)

Despite 42,510 operating hours, this SEIGER SLZ800E maintains its precision and reliability, testament to German engineering quality. The machine comes well-equipped with approximately 15 jaws, chip conveyor, boring bar holder, and an 800mm face plate, offering immediate production capability.