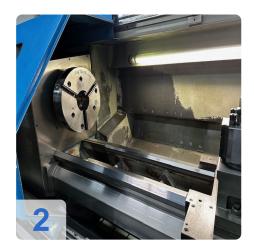

#### Technical data:

Max. turning length: 3.000 mmTurning diameter: 810 mm

Swing diameter over face slide: 540 mm

• Speed range: 9 - 1,800 rpm

Number of turrets: 1x
Drive power: 20 / 28kW
Steady rest: Ø300-540mm
approx. 15 jaws (see pictures)

Chip conveyor

- boring bar holder
- Face plate Ø800
- Schunk 3 jaw chuck Rota S+ 500-162 Wedge bar chuck
- Boring bar
- Tool holder: Parat holder / Kennametal adaptation

The SEIGER SLZ800E is a robust German-engineered CNC lathe renowned for heavy-duty machining applications. This particular used model offers exceptional value with its impressive 3,000mm turning length and substantial 810mm turning diameter capacity, making it ideal for large-scale industrial manufacturing.

Despite 42,510 operating hours, this SEIGER SLZ800E maintains its precision and reliability, testament to German engineering quality. The machine comes well-equipped with approximately 15 jaws, chip conveyor, boring bar holder, and an 800mm face plate, offering immediate production capability.