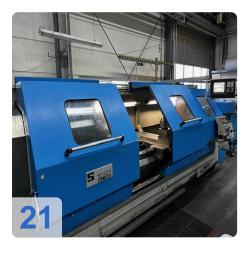

# Used SEIGER SLZ800E x 3000 mm cycle lathe for sale

**CNC Congtrols: Siemens** 

Chip conveyor

- boring bar holder
- Face plate Ø800
- Schunk 3 jaw chuck Rota S+ 500-162 Wedge bar chuck
- Boring bar
- Tool holder: Parat holder / Kennametal adaptation

The SEIGER SLZ800E is a robust German-engineered CNC lathe renowned for heavy-duty machining applications. This particular used model offers exceptional value with its impressive 3,000mm turning length and substantial 810mm turning diameter capacity, making it ideal for large-scale industrial manufacturing.

Despite 42,510 operating hours, this SEIGER SLZ800E maintains its precision and reliability, testament to German engineering quality. The machine comes well-equipped with approximately 15 jaws, chip conveyor, boring bar holder, and an 800mm face plate, offering immediate production capability.