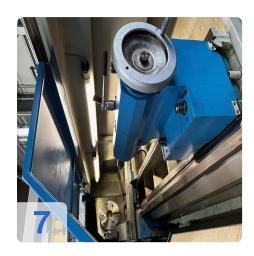

#### Technical data:

Max. turning length: 3.000 mmTurning diameter: 810 mm

Swing diameter over face slide: 540 mm

• Speed range: 9 - 1,800 rpm

Number of turrets: 1x
Drive power: 20 / 28kW
Steady rest: Ø300-540mm
approx. 15 jaws (see pictures)

Chip conveyor

- boring bar holder
- Face plate Ø800
- Schunk 3 jaw chuck Rota S+ 500-162 Wedge bar chuck
- Boring bar
- Tool holder: Parat holder / Kennametal adaptation

The SEIGER SLZ800E is a robust German-engineered CNC lathe renowned for heavy-duty machining applications. This particular used model offers exceptional value with its impressive 3,000mm turning length and substantial 810mm turning diameter capacity, making it ideal for large-scale industrial manufacturing.