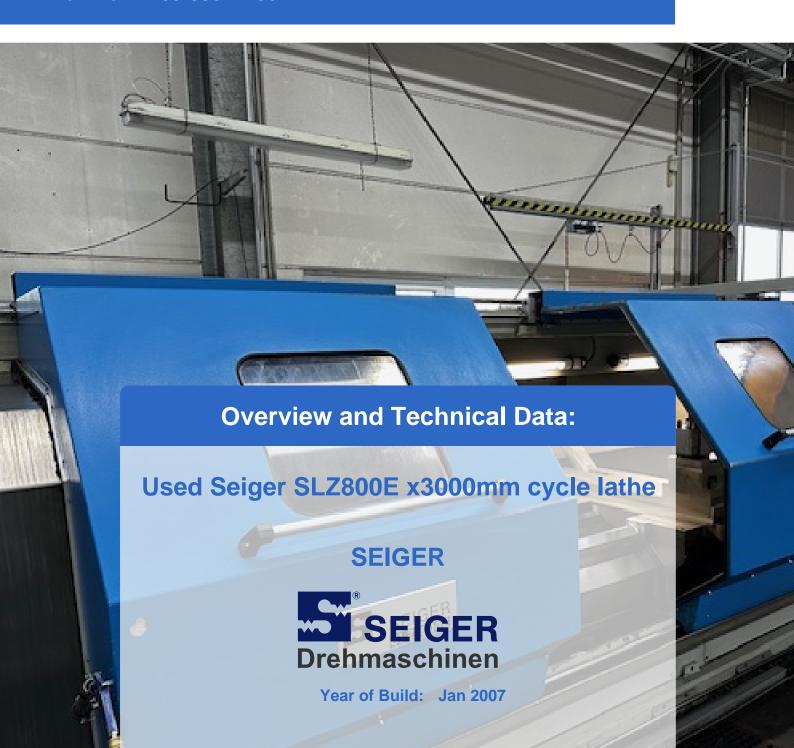

# Used SEIGER SLZ800E x 3000 mm cycle lathe for sale

**CNC Congtrols: Siemens** 

#### Technical data:

Max. turning length: 3.000 mmTurning diameter: 810 mm

Swing diameter over face slide: 540 mm

• Speed range: 9 - 1,800 rpm

Number of turrets: 1x
Drive power: 20 / 28kW
Steady rest: Ø300-540mm
approx. 15 jaws (see pictures)

Chip conveyor

- boring bar holder
- Face plate Ø800
- Schunk 3 jaw chuck Rota S+ 500-162 Wedge bar chuck
- Boring bar
- Tool holder: Parat holder / Kennametal adaptation

The SEIGER SLZ800E is a robust German-engineered CNC lathe renowned for heavy-duty machining applications. This particular used model offers exceptional value with its impressive 3,000mm turning length and substantial 810mm turning diameter capacity, making it ideal for large-scale industrial manufacturing.