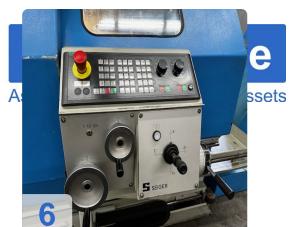

# Used SEIGER SLZ800E x 3000 mm cycle lathe for sale

**CNC Congtrols: Siemens** 

#### **Key Selling Points:**

- Premium Siemens CNC control system for reliable precision
- Powerful 20/28kW drive system for demanding applications
- Versatile speed range from 9 to 1,800 RPM
- High-quality Schunk 3-jaw chuck (Rota S+ 500-162 Wedge bar chuck)
- Complete with steady rest (Ø300-540mm) for long workpiece support
- Comprehensive tooling package including Parat/Kennametal adaptations