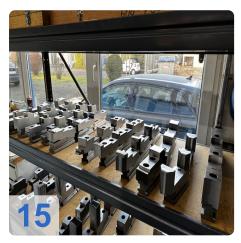

#### Technical data:

Max. turning length: 3.000 mmTurning diameter: 810 mm

Swing diameter over face slide: 540 mm

• Speed range: 9 - 1,800 rpm

Number of turrets: 1x
Drive power: 20 / 28kW
Steady rest: Ø300-540mm
approx. 15 jaws (see pictures)

Despite 42,510 operating hours, this SEIGER SLZ800E maintains its precision and reliability, testament to German engineering quality. The machine comes well-equipped with approximately 15 jaws, chip conveyor, boring bar holder, and an 800mm face plate, offering immediate production capability.