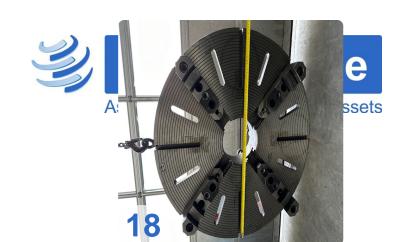

#### Technical data:

Max. turning length: 3.000 mmTurning diameter: 810 mm

Swing diameter over face slide: 540 mm

• Speed range: 9 - 1,800 rpm

Number of turrets: 1x
Drive power: 20 / 28kW
Steady rest: Ø300-540mm
approx. 15 jaws (see pictures)

Despite 42,510 operating hours, this SEIGER SLZ800E maintains its precision and reliability, testament to German engineering quality. The machine comes well-equipped with approximately 15 jaws, chip conveyor, boring bar holder, and an 800mm face plate, offering immediate production capability.