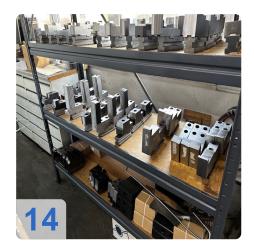

#### Technical data:

Max. turning length: 3.000 mmTurning diameter: 810 mm

Swing diameter over face slide: 540 mm

• Speed range: 9 - 1,800 rpm

Number of turrets: 1x
Drive power: 20 / 28kW
Steady rest: Ø300-540mm
approx. 15 jaws (see pictures)

Despite 42,510 operating hours, this SEIGER SLZ800E maintains its precision and reliability, testament to German engineering quality. The machine comes well-equipped with approximately 15 jaws, chip conveyor, boring bar holder, and an 800mm face plate, offering immediate production capability.