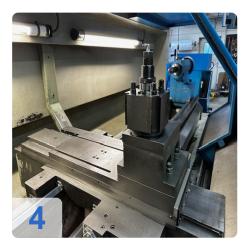

#### Technical data:

Max. turning length: 3.000 mmTurning diameter: 810 mm

Swing diameter over face slide: 540 mm

• Speed range: 9 - 1,800 rpm

Number of turrets: 1x
Drive power: 20 / 28kW
Steady rest: Ø300-540mm
approx. 15 jaws (see pictures)

Chip conveyor

- boring bar holder
- Face plate Ø800
- Schunk 3 jaw chuck Rota S+ 500-162 Wedge bar chuck
- Boring bar
- Tool holder: Parat holder / Kennametal adaptation

The SEIGER SLZ800E is a robust German-engineered CNC lathe renowned for heavy-duty machining applications. This particular used model offers exceptional value with its impressive 3,000mm turning length and substantial 810mm turning diameter capacity, making it ideal for large-scale industrial manufacturing.