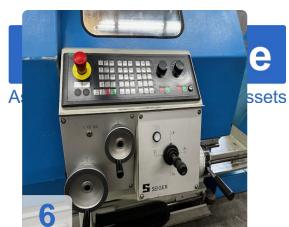

CNC control: Siemens

Technical data of the SEIGER SLZ800 CNC lathe:

Max. turning length: 3,000 mmTurning diameter: 810 mm

• Swing diameter over. Face slide / Swing diameter over face slide: 540 mm

• Speed ??range: 9 - 1,800 rpm