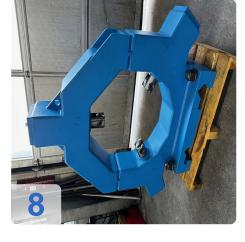

Number of turrets: 1x
Drive power: 20 / 28kW
Steady:Ø300-540mm

approx. 15 jaws (see pictures)

Chip conveyor

Boring bar holder

• Face plate Ø800

Schunk 3 jaw chuck Rota S+ 500-162 wedge bar chuck

Boring bar

Tool holder: Parat holder / adaptation Kennametal