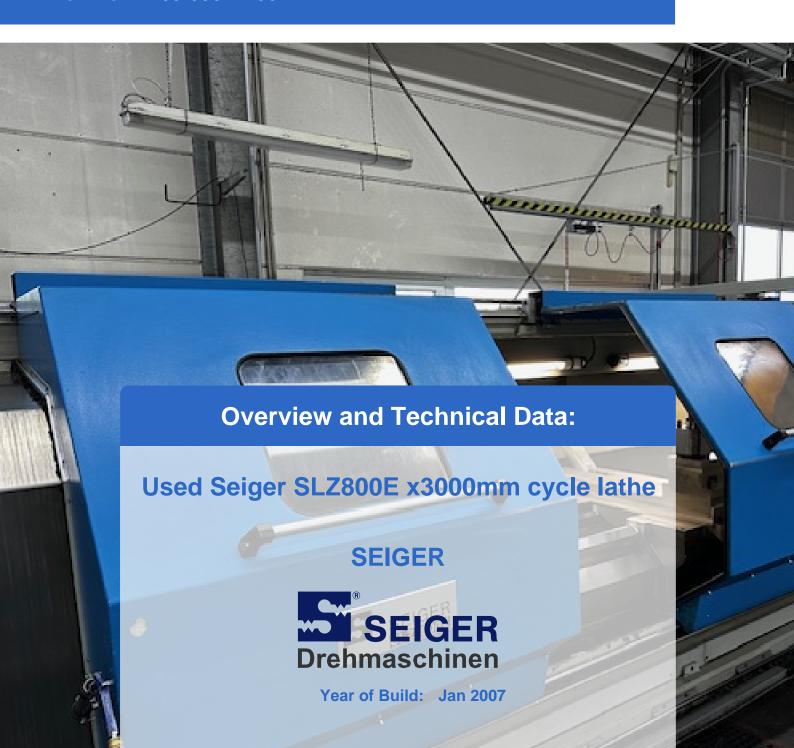

# Buy used Seiger SLZ800E x 3000 mm cycle lathe

If you are looking for a reliable and powerful CNC lathe, the used SEIGER cycle lathe is an excellent choice. This model, the SEIGER SLZ800 CNC lathe, offers exceptional precision and performance and is particularly suitable for demanding applications in heavy machining.

CNC control: Siemens

Technical data of the SEIGER SLZ800 CNC lathe:

Max. turning length: 3,000 mmTurning diameter: 810 mm

• Swing diameter over. Face slide / Swing diameter over face slide: 540 mm

• Speed ??range: 9 - 1,800 rpm