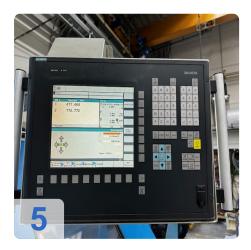

CNC control: Siemens

Technical data of the SEIGER SLZ800 CNC lathe:

Max. turning length: 3,000 mmTurning diameter: 810 mm

• Swing diameter over. Face slide / Swing diameter over face slide: 540 mm

• Speed ??range: 9 - 1,800 rpm

### **Technical Data:**

Control: SIEMENS

Machine Hours: 42510.00 hrs. Turning lenght: 3000.00 mm Turning diameter: 810.00 mm Spindle Speed: 1800.00 rpm

Tailstock: No Bezel: Yes