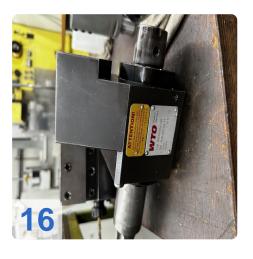

Number of turrets: 1x
Drive power: 20 / 28kW
Steady:Ø300-540mm

approx. 15 jaws (see pictures)

Chip conveyor

Boring bar holder

• Face plate Ø800

Schunk 3 jaw chuck Rota S+ 500-162 wedge bar chuck

Boring bar

Tool holder: Parat holder / adaptation Kennametal