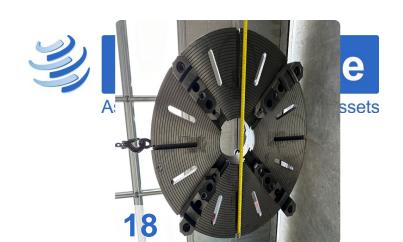

Number of turrets: 1x
Drive power: 20 / 28kW
Steady:Ø300-540mm

approx. 15 jaws (see pictures)

Chip conveyor

Boring bar holder

• Face plate Ø800

Schunk 3 jaw chuck Rota S+ 500-162 wedge bar chuck

Boring bar

Tool holder: Parat holder / adaptation Kennametal