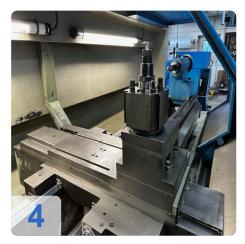

Number of turrets: 1x
Drive power: 20 / 28kW
Steady:Ø300-540mm

approx. 15 jaws (see pictures)

Chip conveyor

Boring bar holder

• Face plate Ø800

Schunk 3 jaw chuck Rota S+ 500-162 wedge bar chuck

Boring bar

Tool holder: Parat holder / adaptation Kennametal