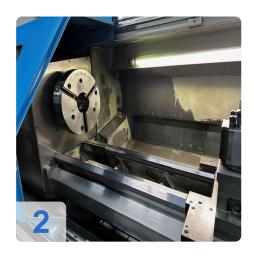

Number of turrets: 1x
Drive power: 20 / 28kW
Steady:Ø300-540mm

approx. 15 jaws (see pictures)

Chip conveyor

Boring bar holder

• Face plate Ø800

Schunk 3 jaw chuck Rota S+ 500-162 wedge bar chuck

Boring bar

Tool holder: Parat holder / adaptation Kennametal