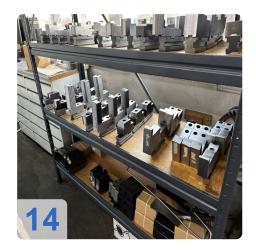

Number of turrets: 1x
Drive power: 20 / 28kW
Steady:Ø300-540mm

approx. 15 jaws (see pictures)

Chip conveyor

Boring bar holder

• Face plate Ø800

Schunk 3 jaw chuck Rota S+ 500-162 wedge bar chuck

Boring bar

Tool holder: Parat holder / adaptation Kennametal