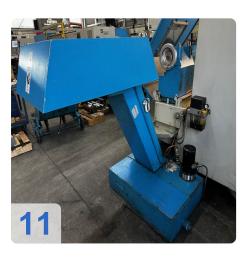

Number of turrets: 1x
Drive power: 20 / 28kW
Steady:Ø300-540mm

approx. 15 jaws (see pictures)

Chip conveyor

Boring bar holder

• Face plate Ø800

Schunk 3 jaw chuck Rota S+ 500-162 wedge bar chuck

Boring bar

Tool holder: Parat holder / adaptation Kennametal