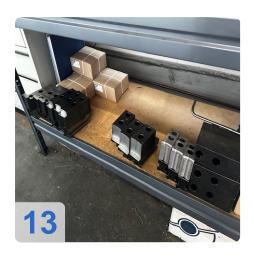

Number of turrets: 1x
Drive power: 20 / 28kW
Steady:Ø300-540mm

approx. 15 jaws (see pictures)

Chip conveyor

Boring bar holder

• Face plate Ø800

Schunk 3 jaw chuck Rota S+ 500-162 wedge bar chuck

Boring bar

Tool holder: Parat holder / adaptation Kennametal