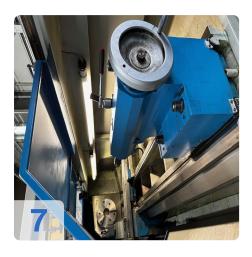

Number of turrets: 1x
Drive power: 20 / 28kW
Steady:Ø300-540mm

approx. 15 jaws (see pictures)

Chip conveyor

Boring bar holder

• Face plate Ø800

Schunk 3 jaw chuck Rota S+ 500-162 wedge bar chuck

Boring bar

Tool holder: Parat holder / adaptation Kennametal