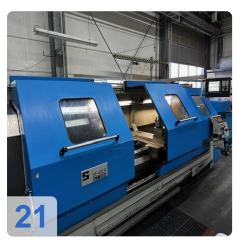

# Buy used Seiger SLZ800E x 3000 mm cycle lathe

If you are looking for a reliable and powerful CNC lathe, the used SEIGER cycle lathe is an excellent choice. This model, the SEIGER SLZ800 CNC lathe, offers exceptional precision and performance and is particularly suitable for demanding applications in heavy machining.

CNC control: Siemens

Technical data of the SEIGER SLZ800 CNC lathe:

Max. turning length: 3,000 mmTurning diameter: 810 mm

• Swing diameter over. Face slide / Swing diameter over face slide: 540 mm

• Speed ??range: 9 - 1,800 rpm