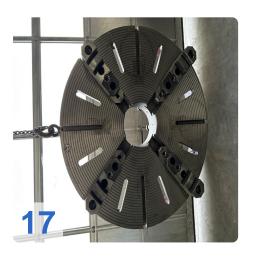

Number of turrets: 1x
Drive power: 20 / 28kW
Steady:Ø300-540mm

approx. 15 jaws (see pictures)

Chip conveyor

Boring bar holder

• Face plate Ø800

Schunk 3 jaw chuck Rota S+ 500-162 wedge bar chuck

Boring bar

Tool holder: Parat holder / adaptation Kennametal