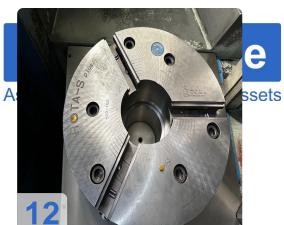

Number of turrets: 1x
Drive power: 20 / 28kW
Steady:Ø300-540mm

approx. 15 jaws (see pictures)

Chip conveyor

Boring bar holder

• Face plate Ø800

Schunk 3 jaw chuck Rota S+ 500-162 wedge bar chuck

Boring bar

Tool holder: Parat holder / adaptation Kennametal