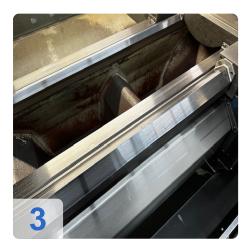

Number of turrets: 1x
Drive power: 20 / 28kW
Steady:Ø300-540mm

approx. 15 jaws (see pictures)

Chip conveyor

Boring bar holder

• Face plate Ø800

Schunk 3 jaw chuck Rota S+ 500-162 wedge bar chuck

Boring bar

Tool holder: Parat holder / adaptation Kennametal