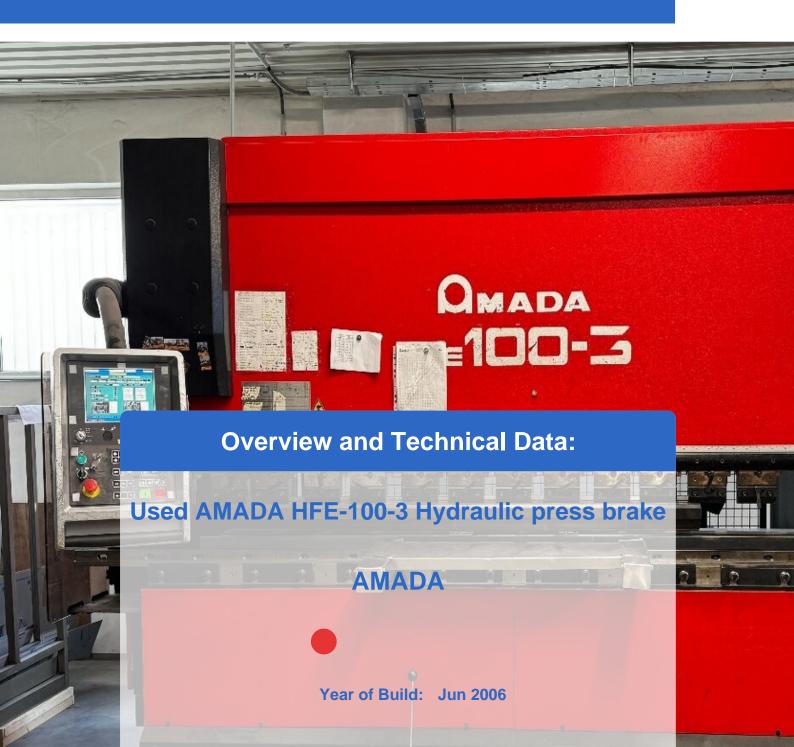

# Used AMADA press brake HFE-100-3 for sale – Ideal for precise sheet metal processing!

This hydraulic press brake offers outstanding performance and precision for your metalworking needs. The AMADA HFE-100-3 press brake used comes with an AMADA OP 2000 control and has been carefully maintained to ensure the highest quality and efficiency in your workshop.

Control - AMADA OP 2000

#### Technical data:

• Pressing pressure: 100 tons

• Joint length: 3110 mm

• Distance between columns: 2700 mm

• Controlled axes: 7

Stroke of the mold: 420 mmMaximum stroke: max. 200 mm

Light height: 470 mmNoise level: 75 dB