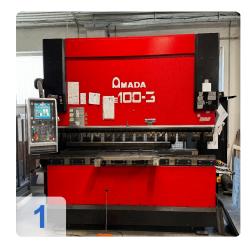

# Used AMADA press brake HFE-100-3 for sale – Ideal for precise sheet metal processing!

This hydraulic press brake offers outstanding performance and precision for your metalworking needs. The AMADA HFE-100-3 press brake used comes with an AMADA OP 2000 control and has been carefully maintained to ensure the highest quality and efficiency in your workshop.

Control - AMADA OP 2000

#### Technical data:

• Pressing pressure: 100 tons

• Joint length: 3110 mm

• Distance between columns: 2700 mm

• Controlled axes: 7

Stroke of the mold: 420 mmMaximum stroke: max. 200 mm

Light height: 470 mmNoise level: 75 dB