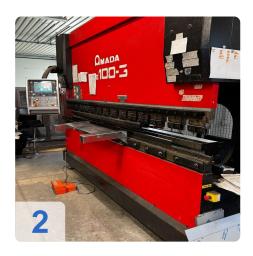

can be tested at any time.

This press brake for sheet metal processing offers excellent metal processing options and is ideal for processing large workpieces with high precision. You can test the hydraulic press for metal processing at any time in our company.

Don't miss this opportunity to purchase a used AMADA press brake in very good condition at an attractive price!

Generated on 31.03.2025 Page 2



## **Technical Data:**

#### **Technical Data:**

Control: CNC

Machine Hours: 28138

## **Dimensions and Weight:**

Height: 2.700 mm Length: 4.210 mm Width: 2.450 mm Weight: 6.750 kg

#### **Buyer Information:**

Condition: Very good condition

Available: On Request

Sold as:

EXW (Ex Works - Incoterm)

Page 3

VAT: 19 %

Buyers Premium: 18 % Location: Slovenia



## **Images:**











Page 4



















**Asset-Trade** 

**Assessment and Sale of Used Assets world wide** 

**Am Sonnenhof 16** 

47800 Krefeld

**Germany** 

Tel.: +49 2151 32500 33