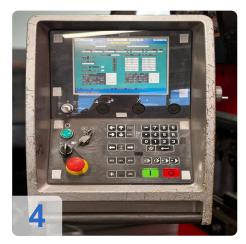

n be tested at any time.

This press brake for sheet metal processing offers excellent metal processing options and is ideal for processing large workpieces with high precision. You can test the hydraulic press for metal processing at any time in our company.

Don't miss this opportunity to purchase a used AMADA press brake in very good condition at an attractive price!

Generated on 31.03.2025 Page 2



## **Technical Data:**

#### **Technical Data:**

Control: CNC

Machine Hours: 28138

## **Dimensions and Weight:**

Height: 2.700 mm Length: 4.210 mm Width: 2.450 mm Weight: 6.750 kg

#### **Buyer Information:**

Condition: Very good condition

Available: On Request

Sold as:

EXW (Ex Works - Incoterm)

Page 3

VAT: 19 %

Buyers Premium: 18 % Location: Slovenia



## **Images:**











Page 4



















**Asset-Trade** 

**Assessment and Sale of Used Assets world wide** 

**Am Sonnenhof 16** 

47800 Krefeld

**Germany** 

Tel.: +49 2151 32500 33