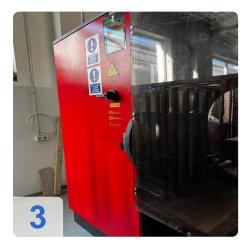

# Used AMADA press brake HFE-100-3 for sale – Ideal for precise sheet metal processing!

This hydraulic press brake offers outstanding performance and precision for your metalworking needs. The AMADA HFE-100-3 press brake used comes with an AMADA OP 2000 control and has been carefully maintained to ensure the highest quality and efficiency in your workshop.

This press brake for sheet metal processing offers excellent metal processing options and is ideal for processing large workpieces with high precision. You can test the hydraulic press for metal processing at any time in our company.