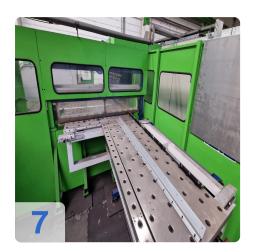

# Second-hand SALVAGNIN P4-1812 + HTP 2015 + R51 CNC panel bender/CNC folding machine

**Build 1998** 

#### Technical data:

- Maximum edge length: 1850mm
- Maximum edge height: 127mm
- Maximum plate thickness at 400N/mm<sup>2</sup>: 2.0 mm (standard version)
- Maximum bending angle: +/- 135° (depending on tool)
- Maximum diagonal of the blank and the panel: 2150 mm
- Maximum length of the blank: 1995 mm
- Maximum width of the blank and panel: 1500 mm
- Minimum distance of the notch on the long side: 265 mm
- Working height: 1090 mm
- Compressed air consumption at 6 bar: approx. 2 I/min
- Cooling water requirement: approx. 2 m<sup>3</sup>/h
- Cooling water inlet temperature: max. 20 °C
- Mains voltage 400V 30 KW
- Mass without oil filling: approx. 16,000 kg
- Hydraulic oil filling: approx. 600 litres
- Sound pressure level at the operator station: 80 dB(A)
- Space requirement LxWxH: 7055 x 6845 x 2500 mm