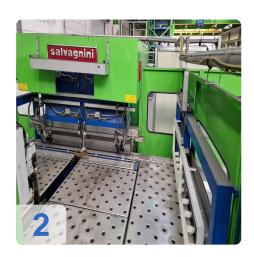

# Second-hand SALVAGNIN P4-1812 + HTP 2015 + R51 CNC panel bender/CNC folding machine

**Build 1998** 

#### Technical data:

- Maximum edge length: 1850mm
- Maximum edge height: 127mm
- Maximum plate thickness at 400N/mm<sup>2</sup>: 2.0 mm (standard version)
- Maximum bending angle: +/- 135° (depending on tool)
- Maximum diagonal of the blank and the panel: 2150 mm
- Maximum length of the blank: 1995 mm
- Maximum width of the blank and panel: 1500 mm
- Minimum distance of the notch on the long side: 265 mm
- Working height: 1090 mm
- Compressed air consumption at 6 bar: approx. 2 I/min
- Cooling water requirement: approx. 2 m<sup>3</sup>/h
- Cooling water inlet temperature: max. 20 °C
- Mains voltage 400V 30 KW
- Mass without oil filling: approx. 16,000 kg
- Hydraulic oil filling: approx. 600 litres
- Sound pressure level at the operator station: 80 dB(A)
- Space requirement LxWxH: 7055 x 6845 x 2500 mm