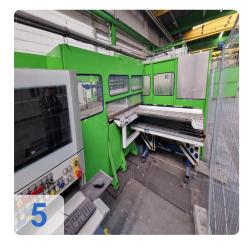

# Second-hand SALVAGNIN P4-1812 + HTP 2015 + R51 CNC panel bender/CNC folding machine

**Build 1998** 

#### Technical data:

- Maximum edge length: 1850mm
- Maximum edge height: 127mm
- Maximum plate thickness at 400N/mm<sup>2</sup>: 2.0 mm (standard version)
- Maximum bending angle: +/- 135° (depending on tool)
- Maximum diagonal of the blank and the panel: 2150 mm
- Maximum length of the blank: 1995 mm
- Maximum width of the blank and panel: 1500 mm
- Minimum distance of the notch on the long side: 265 mm
- Working height: 1090 mm
- Compressed air consumption at 6 bar: approx. 2 I/min
- Cooling water requirement: approx. 2 m<sup>3</sup>/h
- Cooling water inlet temperature: max. 20 °C
- Mains voltage 400V 30 KW
- Mass without oil filling: approx. 16,000 kg
- Hydraulic oil filling: approx. 600 litres
- Sound pressure level at the operator station: 80 dB(A)
- Space requirement LxWxH: 7055 x 6845 x 2500 mm