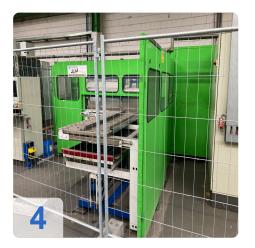

# Second-hand SALVAGNIN P4-1812 + HTP 2015 + R51 CNC panel bender/CNC folding machine

**Build 1998** 

#### Technical data:

- Maximum edge length: 1850mm
- Maximum edge height: 127mm
- Maximum plate thickness at 400N/mm<sup>2</sup>: 2.0 mm (standard version)
- Maximum bending angle: +/- 135° (depending on tool)
- Maximum diagonal of the blank and the panel: 2150 mm
- Maximum length of the blank: 1995 mm
- Maximum width of the blank and panel: 1500 mm
- Minimum distance of the notch on the long side: 265 mm
- Working height: 1090 mm
- Compressed air consumption at 6 bar: approx. 2 I/min
- Cooling water requirement: approx. 2 m<sup>3</sup>/h
- Cooling water inlet temperature: max. 20 °C
- Mains voltage 400V 30 KW
- Mass without oil filling: approx. 16,000 kg
- Hydraulic oil filling: approx. 600 litres
- Sound pressure level at the operator station: 80 dB(A)
- Space requirement LxWxH: 7055 x 6845 x 2500 mm