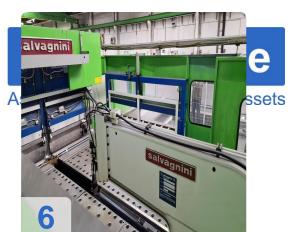

# Second-hand SALVAGNIN P4-1812 + HTP 2015 + R51 CNC panel bender/CNC folding machine

**Build 1998** 

#### Technical data:

- Maximum edge length: 1850mm
- Maximum edge height: 127mm
- Maximum plate thickness at 400N/mm<sup>2</sup>: 2.0 mm (standard version)
- Maximum bending angle: +/- 135° (depending on tool)
- Maximum diagonal of the blank and the panel: 2150 mm
- Maximum length of the blank: 1995 mm
- Maximum width of the blank and panel: 1500 mm
- Minimum distance of the notch on the long side: 265 mm
- Working height: 1090 mm
- Compressed air consumption at 6 bar: approx. 2 I/min
- Cooling water requirement: approx. 2 m<sup>3</sup>/h
- Cooling water inlet temperature: max. 20 °C
- Mains voltage 400V 30 KW
- Mass without oil filling: approx. 16,000 kg
- Hydraulic oil filling: approx. 600 litres
- Sound pressure level at the operator station: 80 dB(A)
- Space requirement LxWxH: 7055 x 6845 x 2500 mm