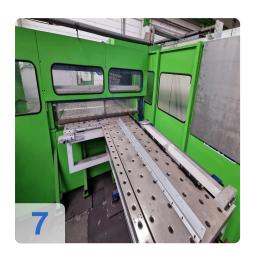

# Second-hand SALVAGNIN P4-1812 + HTP 2015 + R51 CNC panel bender/CNC folding machine

**Build 1998** 

#### Technical data:

- Maximum edge length: 1850mm
- Maximum edge height: 127mm
- Maximum plate thickness at 400N/mm<sup>2</sup>: 2.0 mm (standard version)
- Maximum bending angle: +/- 135° (depending on tool)
- Maximum diagonal of the blank and the panel: 2150 mm
- Maximum length of the blank: 1995 mm
- Maximum width of the blank and panel: 1500 mm
- Minimum distance of the notch on the long side: 265 mm
- Working height: 1090 mm
- Compressed air consumption at 6 bar: approx. 2 I/min
- Cooling water requirement: approx. 2 m<sup>3</sup>/h
- Cooling water inlet temperature: max. 20 °C
- Mains voltage 400V 30 KW
- Mass without oil filling: approx. 16,000 kg
- Hydraulic oil filling: approx. 600 litres
- Sound pressure level at the operator station: 80 dB(A)
- Space requirement LxWxH: 7055 x 6845 x 2500 mm