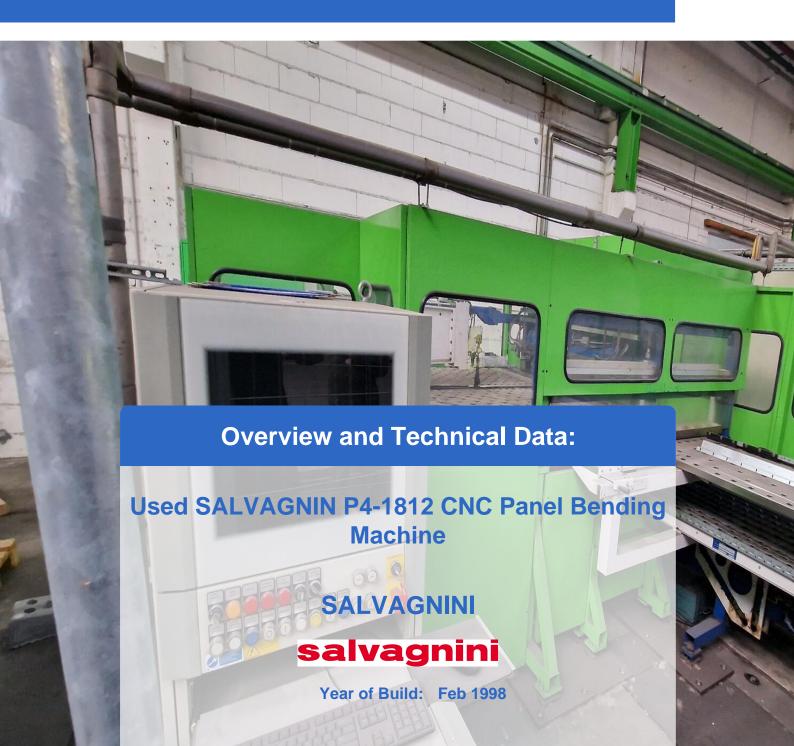

# Second-hand SALVAGNIN P4-1812 + HTP 2015 + R51 CNC panel bender/CNC folding machine

**Build 1998** 

#### Technical data:

- Maximum edge length: 1850mm
- Maximum edge height: 127mm
- Maximum plate thickness at 400N/mm<sup>2</sup>: 2.0 mm (standard version)
- Maximum bending angle: +/- 135° (depending on tool)
- Maximum diagonal of the blank and the panel: 2150 mm
- Maximum length of the blank: 1995 mm
- Maximum width of the blank and panel: 1500 mm
- Minimum distance of the notch on the long side: 265 mm
- Working height: 1090 mm
- Compressed air consumption at 6 bar: approx. 2 I/min
- Cooling water requirement: approx. 2 m<sup>3</sup>/h
- Cooling water inlet temperature: max. 20 °C
- Mains voltage 400V 30 KW
- Mass without oil filling: approx. 16,000 kg
- Hydraulic oil filling: approx. 600 litres
- Sound pressure level at the operator station: 80 dB(A)
- Space requirement LxWxH: 7055 x 6845 x 2500 mm

### **Technical Data:**

Control: CNC