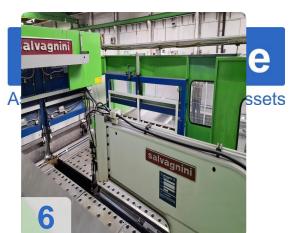

# Second-hand SALVAGNIN P4-1812 + HTP 2015 + R51 CNC panel bender/CNC folding machine

**Build 1998** 

#### Technical data:

- Maximum edge length: 1850mm
- Maximum edge height: 127mm
- Maximum plate thickness at 400N/mm<sup>2</sup>: 2.0 mm (standard version)
- Maximum bending angle: +/- 135° (depending on tool)
- Maximum diagonal of the blank and the panel: 2150 mm
- Maximum length of the blank: 1995 mm
- Maximum width of the blank and panel: 1500 mm
- Minimum distance of the notch on the long side: 265 mm
- Working height: 1090 mm
- Compressed air consumption at 6 bar: approx. 2 I/min
- Cooling water requirement: approx. 2 m<sup>3</sup>/h
- Cooling water inlet temperature: max. 20 °C
- Mains voltage 400V 30 KW
- Mass without oil filling: approx. 16,000 kg
- Hydraulic oil filling: approx. 600 litres
- Sound pressure level at the operator station: 80 dB(A)
- Space requirement LxWxH: 7055 x 6845 x 2500 mm