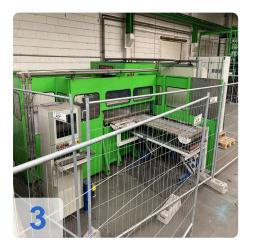

# Second-hand SALVAGNIN P4-1812 + HTP 2015 + R51 CNC panel bender/CNC folding machine

**Build 1998** 

#### Technical data:

- Maximum edge length: 1850mm
- Maximum edge height: 127mm
- Maximum plate thickness at 400N/mm<sup>2</sup>: 2.0 mm (standard version)
- Maximum bending angle: +/- 135° (depending on tool)
- Maximum diagonal of the blank and the panel: 2150 mm
- Maximum length of the blank: 1995 mm
- Maximum width of the blank and panel: 1500 mm
- Minimum distance of the notch on the long side: 265 mm
- Working height: 1090 mm
- Compressed air consumption at 6 bar: approx. 2 I/min
- Cooling water requirement: approx. 2 m<sup>3</sup>/h
- Cooling water inlet temperature: max. 20 °C
- Mains voltage 400V 30 KW
- Mass without oil filling: approx. 16,000 kg
- Hydraulic oil filling: approx. 600 litres
- Sound pressure level at the operator station: 80 dB(A)
- Space requirement LxWxH: 7055 x 6845 x 2500 mm