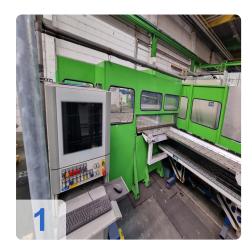

# Second-hand SALVAGNIN P4-1812 + HTP 2015 + R51 CNC panel bender/CNC folding machine

**Build 1998** 

#### Technical data:

- Maximum edge length: 1850mm
- Maximum edge height: 127mm
- Maximum plate thickness at 400N/mm<sup>2</sup>: 2.0 mm (standard version)
- Maximum bending angle: +/- 135° (depending on tool)
- Maximum diagonal of the blank and the panel: 2150 mm
- Maximum length of the blank: 1995 mm
- Maximum width of the blank and panel: 1500 mm
- Minimum distance of the notch on the long side: 265 mm
- Working height: 1090 mm
- Compressed air consumption at 6 bar: approx. 2 I/min
- Cooling water requirement: approx. 2 m<sup>3</sup>/h
- Cooling water inlet temperature: max. 20 °C
- Mains voltage 400V 30 KW
- Mass without oil filling: approx. 16,000 kg
- Hydraulic oil filling: approx. 600 litres
- Sound pressure level at the operator station: 80 dB(A)
- Space requirement LxWxH: 7055 x 6845 x 2500 mm