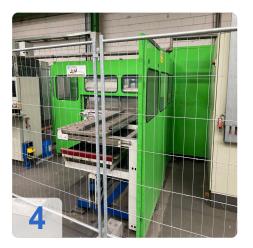

# Second-hand SALVAGNIN P4-1812 + HTP 2015 + R51 CNC panel bender/CNC folding machine

**Build 1998** 

#### Technical data:

- Maximum edge length: 1850mm
- Maximum edge height: 127mm
- Maximum plate thickness at 400N/mm<sup>2</sup>: 2.0 mm (standard version)
- Maximum bending angle: +/- 135° (depending on tool)
- Maximum diagonal of the blank and the panel: 2150 mm
- Maximum length of the blank: 1995 mm
- Maximum width of the blank and panel: 1500 mm
- Minimum distance of the notch on the long side: 265 mm
- Working height: 1090 mm
- Compressed air consumption at 6 bar: approx. 2 I/min
- Cooling water requirement: approx. 2 m<sup>3</sup>/h
- Cooling water inlet temperature: max. 20 °C
- Mains voltage 400V 30 KW
- Mass without oil filling: approx. 16,000 kg
- Hydraulic oil filling: approx. 600 litres
- Sound pressure level at the operator station: 80 dB(A)
- Space requirement LxWxH: 7055 x 6845 x 2500 mm