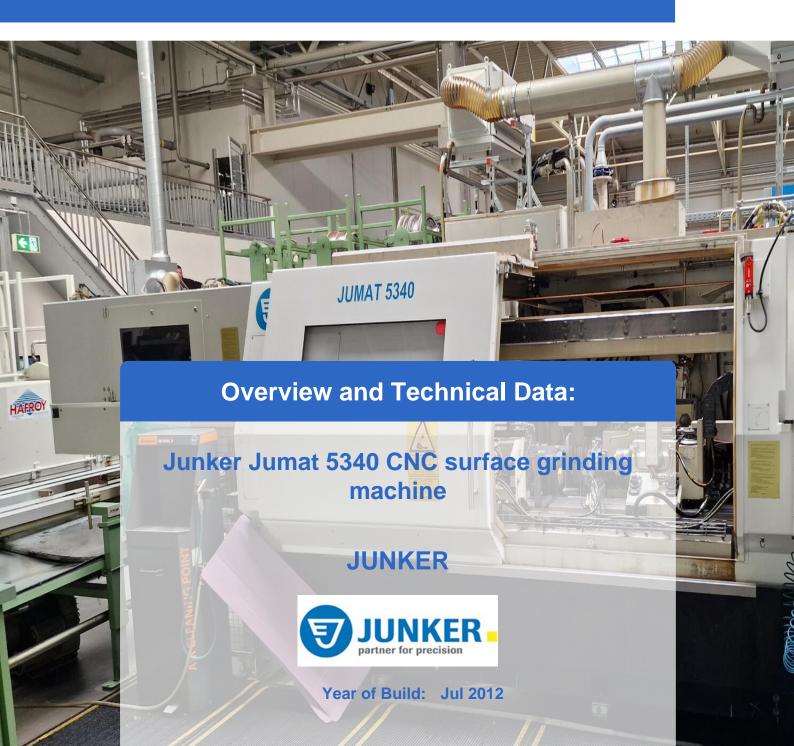

# Used Junker Jumat 5340 CNC plunge-cut grinding machine

CNC control Siemens 840D

#### **Technical Data:**

Disc diameter: 400 mmDisc bore: 203 mm

Grinding table travel Z-axis: 1340 mm
Tool diameter steady rest area: 100 mm

Tool circulation diameter: 280 mm
Tool chuck length: 1000 mm
Disc speed: 6,000 min-1

Disc motor: 50 kW

• Data connection for remote maintenance

Power: 400V / 63 kw
Compressed air: 60 Nm³/h
Exhaust air: Oil 2000 m³/h

This Junker Jumat "5340" is a used surface grinding machine built in 2012. It is a powerful and versatile machine suitable for a variety of grinding tasks. Key features: Large grinding wheels (Ø400 mm) for efficient material removal Generous grinding table travel (1340 mm) for handling large workpieces Versatile workpiece capacity (up to 280 mm diameter and 1000 mm length) Powerful grinding spindle (50 kW) for heavy-duty grinding Robust construction for long-lasting performance This machine is in good condition and is ready to use. It would be a valuable asset for any workshop or machine shop looking for a reliable and capable surface grinder.