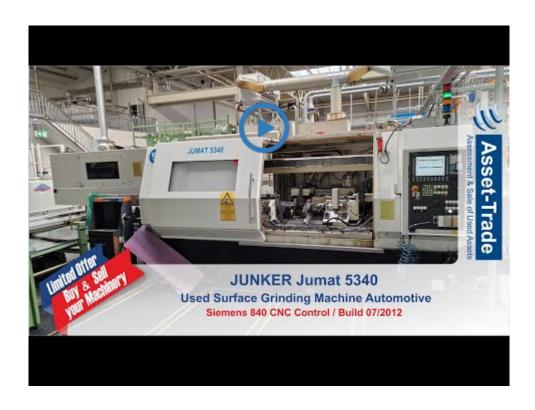

# Used Junker Jumat 5340 CNC plunge-cut grinding machine

CNC control Siemens 840D

Disc motor: 50 kW

• Data connection for remote maintenance

Power: 400V / 63 kw
Compressed air: 60 Nm³/h
Exhaust air: Oil 2000 m³/h

This Junker Jumat "5340" is a used surface grinding machine built in 2012. It is a powerful and versatile machine suitable for a variety of grinding tasks. Key features: Large grinding wheels (Ø400 mm) for efficient material removal Generous grinding table travel (1340 mm) for handling large workpieces Versatile workpiece capacity (up to 280 mm diameter and 1000 mm length) Powerful grinding spindle (50 kW) for heavy-duty grinding Robust construction for long-lasting performance This machine is in good condition and is ready to use. It would be a valuable asset for any workshop or machine shop looking for a reliable and capable surface grinder.