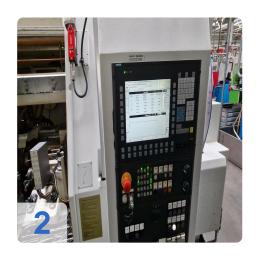

# Used Junker Jumat 5340 CNC plunge-cut grinding machine

CNC control Siemens 840D

#### **Technical Data:**

Control: SINUMERIK 840D