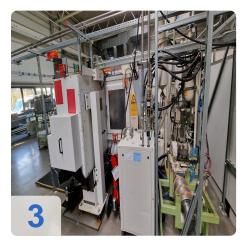

# Used Junker Jumat 5340 CNC plunge-cut grinding machine

CNC control Siemens 840D

#### **Technical Data:**

Disc diameter: 400 mmDisc bore: 203 mm

Grinding table travel Z-axis: 1340 mm
Tool diameter steady rest area: 100 mm

Tool circulation diameter: 280 mm
Tool chuck length: 1000 mm
Disc speed: 6,000 min-1

Disc motor: 50 kW

• Data connection for remote maintenance

Power: 400V / 63 kw
Compressed air: 60 Nm³/h
Exhaust air: Oil 2000 m³/h

This Junker Jumat "5340" is a used surface grinding machine built in 2012. It is a powerful and versatile machine suitable for a variety of grinding tasks. Key features: Large grinding wheels (Ø400 mm) for efficient material removal Generous grinding table travel (1340 mm) for handling large workpieces Versatile workpiece capacity (up to 280 mm diameter and 1000 mm length) Powerful grinding spindle (50 kW) for heavy-duty grinding Robust construction for long-lasting performance This machine is in good condition and is ready to use. It would be a valuable asset for any workshop or machine shop looking for a reliable and capable surface grinder.