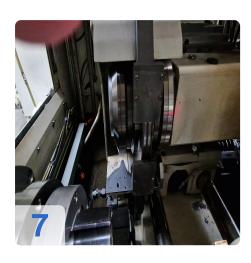

#### **Technical Data:**

Disc diameter: 400 mmDisc bore: 203 mm

Grinding table travel Z-axis: 1340 mm
Tool diameter steady rest area: 100 mm

Tool circulation diameter: 280 mm
Tool chuck length: 1000 mm
Disc speed: 6,000 min-1

Disc motor: 50 kW

• Data connection for remote maintenance

Power: 400V / 63 kw
Compressed air: 60 Nm³/h
Exhaust air: Oil 2000 m³/h

This Junker Jumat "5340" is a used surface grinding machine built in 2012. It is a powerful and versatile machine suitable for a variety of grinding tasks. Key features: Large grinding wheels (Ø400 mm) for efficient material removal Generous grinding table travel (1340 mm) for handling large workpieces Versatile workpiece capacity (up to 280 mm diameter and 1000 mm length) Powerful grinding spindle (50 kW) for heavy-duty grinding Robust construction for long-lasting performance This machine is in good condition and is ready to use. It would be a valuable asset for any workshop or machine shop looking for a reliable and capable surface grinder.