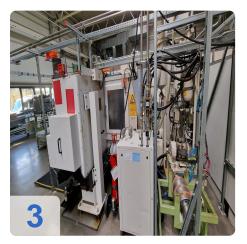

erous grinding table travel (1340 mm) for machining large workpieces Versatile workpiece capacity (up to 280 mm diameter and 1000 mm length) Powerful grinding spindle (50 kW) for heavy-duty grinding Robust construction for long-lasting performance This machine is in good condition and ready for use. It would be a valuable addition to any workshop or machine shop looking for a reliable and powerful surface grinding machine.



### **Technical Data:**

#### **Technical Data:**

Control: SINUMERIK 840D

### **Dimensions and Weight:**

Height: 2.500 mm Length: 10.326 mm Width: 6.777 mm Weight: 15.000 kg

#### **Buyer Information:**

Condition: Very good condition

Available: Immediately

Sold as:

EXW (Ex Works - Incoterm)

VAT: 19 %

Buyers Premium: 18 % Location: Germany



# **Images:**











Page 4







Generated on 29.03.2025 Page 5



## Video:



Generated on 29.03.2025 Page 6





**Asset-Trade** 

**Assessment and Sale of Used Assets world wide** 

**Am Sonnenhof 16** 

47800 Krefeld

**Germany** 

Tel.: +49 2151 32500 33