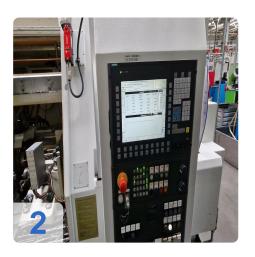

s grinding table travel (1340 mm) for machining large workpieces Versatile workpiece capacity (up to 280 mm diameter and 1000 mm length) Powerful grinding spindle (50 kW) for heavy-duty grinding Robust construction for long-lasting performance This machine is in good condition and ready for use. It would be a valuable addition to any workshop or machine shop looking for a reliable and powerful surface grinding machine.



### **Technical Data:**

#### **Technical Data:**

Control: SINUMERIK 840D

### **Dimensions and Weight:**

Height: 2.500 mm Length: 10.326 mm Width: 6.777 mm Weight: 15.000 kg

#### **Buyer Information:**

Condition: Very good condition

Available: Immediately

Sold as:

EXW (Ex Works - Incoterm)

VAT: 19 %

Buyers Premium: 18 % Location: Germany



# **Images:**











Page 4







Generated on 29.03.2025 Page 5



## Video:



Generated on 29.03.2025 Page 6





**Asset-Trade** 

**Assessment and Sale of Used Assets world wide** 

**Am Sonnenhof 16** 

47800 Krefeld

**Germany** 

Tel.: +49 2151 32500 33