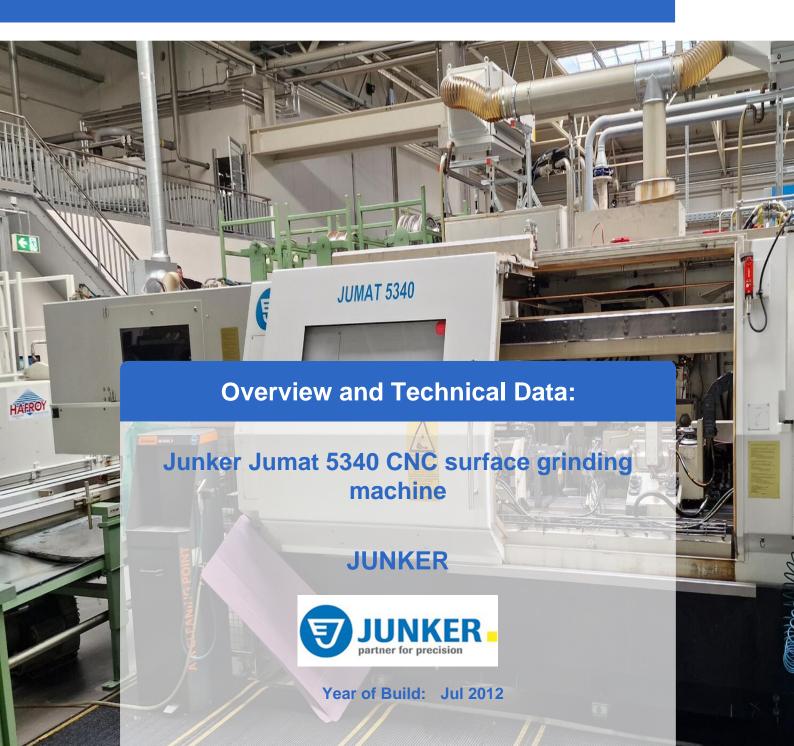

# Used Junker Jumat 5340 CNC plunge grinding machine

The used Junker Jumat 5340 CNC plunge grinding machine is a powerful cylindrical grinding machine for precise precision grinding. Equipped with a Siemens 840D CNC control, this machine offers excellent performance and flexibility for a wide range of grinding tasks.

This CNC plunge grinding machine is ideal for companies looking for a used grinding machine that offers high performance and precision. With a robust construction and powerful grinding spindle, the Junker Jumat 5340 is perfect for machining workpieces up to 280 mm in diameter and 1000 mm in length.

# **Images:**

Page 4

Generated on 29.03.2025 Page 5