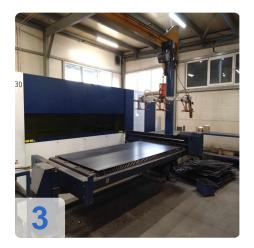

# Buy used TRUMPF TruLaser 2030 Fiber 4000W (L82)

CNC Controls Siemens 840D

Technical parameters:

• Sheet size: 1500x3000 mm

Laser power: 4000 W

Max. sheet thickness: 20 mmMax. Workpiece weight: 1100 kg

• Machine weight: 9800 kg

Compact design and simple operation The TruLaser 2030 fiber only requires a footprint of 7.8 x 5.9 m, including pallet changer. All important components such as the control cabinet, compact dust extractor and laser are integrated into the machine frame. The work area is designed for large formats and is easily accessible over the entire length of three meters. Large windows and LED lighting ensure optimum visibility inside the machine.