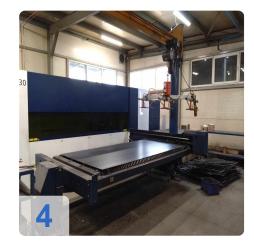

# Buy used TRUMPF TruLaser 2030 Fiber 4000W (L82)

CNC Controls Siemens 840D

Technical parameters:

• Sheet size: 1500x3000 mm

Laser power: 4000 W

Max. sheet thickness: 20 mmMax. Workpiece weight: 1100 kg

• Machine weight: 9800 kg

#### Increase your productivity with the TRUMPF TruLaser 2030 Fiber 4000W (L82)

The TRUMPF TruLaser 2030 Fiber is a compact and powerful laser cutting machine that has been specially designed for beginners. With a laser power of up to 4000 W and a maximum sheet thickness of 20 mm, it offers high productivity.