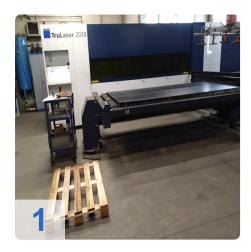

asy integration:** Used TRUMPF machines are often easier to integrate into existing production lines as they are already compatible with many common systems and software.

Increase your productivity and flexibility with the TRUMPF TruLaser 2030 fiber 4000W. Contact us today for more information! We look forward to helping you find the right solution for your production needs.

Generated on 12.03.2025 Page 3



### **Technical Data:**

#### **Technical Data:**

Control: SINUMERIK 840D Machine Hours: 41514

## **Dimensions and Weight:**

Height: 2.280 mm Length: 15.700 mm Width: 6.800 mm Weight: 9.800 kg

## **Buyer Information:**

Condition: Very good condition

Available: Immediately

Sold as:

EXW (Ex Works - Incoterm)

VAT: 19 %

Buyers Premium: 18 % Location: Slovakia



# **Images:**













### **Asset-Trade**

**Assessment and Sale of Used Assets world wide** 

**Am Sonnenhof 16** 

47800 Krefeld

**Germany** 

Tel.: +49 2151 32500 33