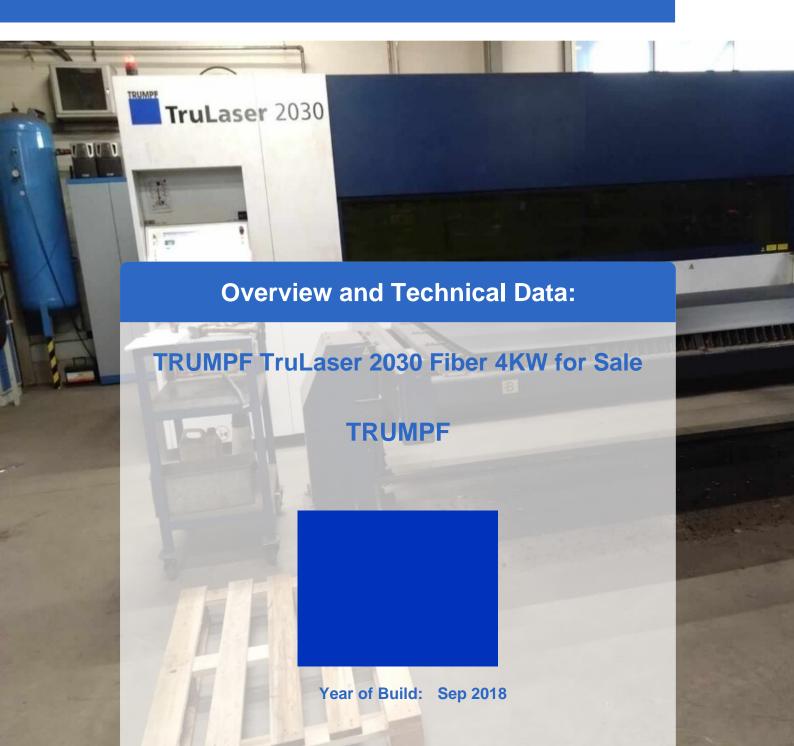

# Buy used TRUMPF TruLaser 2030 Fiber 4000W (L82)

CNC Controls Siemens 840D

Technical parameters:

• Sheet size: 1500x3000 mm

Laser power: 4000 W

Max. sheet thickness: 20 mmMax. Workpiece weight: 1100 kg

• Machine weight: 9800 kg

#### Increase your productivity with the TRUMPF TruLaser 2030 Fiber 4000W (L82)

The TRUMPF TruLaser 2030 Fiber is a compact and powerful laser cutting machine that has been specially designed for beginners. With a laser power of up to 4000 W and a maximum sheet thickness of 20 mm, it offers high productivity.

Compact design and simple operation The TruLaser 2030 fiber only requires a footprint of 7.8 x 5.9 m, including pallet changer. All important components such as the control cabinet, compact dust extractor and laser are integrated into the machine frame. The work area is designed for large formats and is easily accessible over the entire length of three meters. Large windows and LED lighting ensure optimum visibility inside the machine.