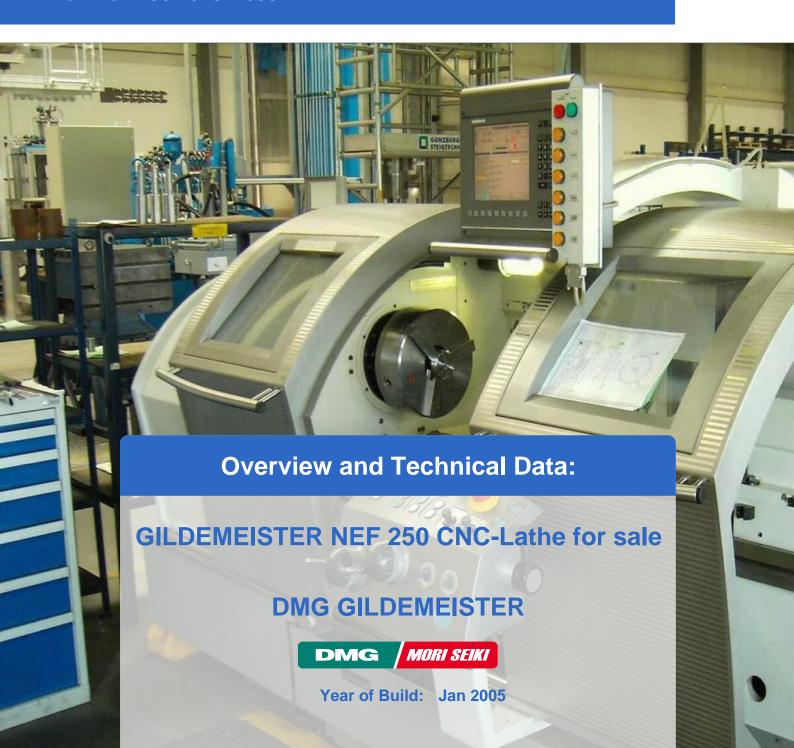

# Buy used DMG Gildemeister NEF 520 CNC cycle lathe

Control: Heidenhain

**Technical Data:** 

Working area:

o Turning diameter 500 mm

Turning length 1000 mm

o Turning diameter over slide: 290 mm

Center width: 850/1350 mmChuck diameter: 250 mm

o Face travel 260 mm

X rapid traverse: 8m / minZ rapid traverse: 10m / min

• Turning spindle

Spindle speeds: 10-3000 rpmSpindle motor power: 12 kW

Gear stages: 2Number of turrets: 1Number of tools: 8

Tailstock:

Quill diameter: 80mmQuill height: 180mmQuill holder: MK5

Machine dimensions: L/W/H: 3400x1953x1825mm

many extras

#### **Unmatched Performance**

 The NEF 520 boasts a turning diameter of 500 mm and a turning length of 1000 mm, making it a versatile machine capable of handling a wide range of workpiece sizes.
Its high-speed spindle, capable of reaching speeds of up to 3,000 RPM, ensures rapid and efficient machining.

### **Enhanced Accuracy**

 The NEF 520 is equipped with a Heidenhain CNC control system, renowned for its exceptional accuracy and reliability. This system enables precise machining of intricate parts with minimal tolerances.