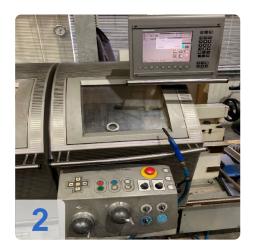

### **Enhanced Accuracy**

 The NEF 520 is equipped with a Heidenhain CNC control system, renowned for its exceptional accuracy and reliability. This system enables precise machining of intricate parts with minimal tolerances.