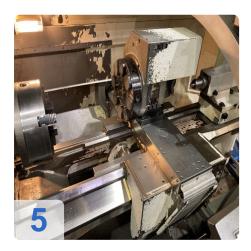

# Buy used DMG Gildemeister NEF 520 CNC cycle lathe

Control: Heidenhain

**Technical Data:** 

Working area:

o Turning diameter 500 mm

Turning length 1000 mm

o Turning diameter over slide: 290 mm

Center width: 850/1350 mmChuck diameter: 250 mm

o Face travel 260 mm

X rapid traverse: 8m / minZ rapid traverse: 10m / min

• Turning spindle

Spindle speeds: 10-3000 rpmSpindle motor power: 12 kW

Gear stages: 2Number of turrets: 1Number of tools: 8

Tailstock:

#### **Unmatched Performance**

 The NEF 520 boasts a turning diameter of 500 mm and a turning length of 1000 mm, making it a versatile machine capable of handling a wide range of workpiece sizes.
Its high-speed spindle, capable of reaching speeds of up to 3,000 RPM, ensures rapid and efficient machining.