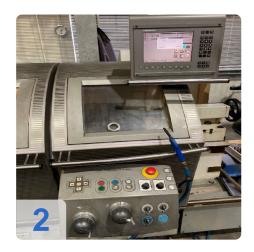

# Buy used DMG Gildemeister NEF 520 CNC cycle lathe

The GILDEMEISTER NEF 520 CNC lathe is a powerful and precise machine that is ideal for your manufacturing solutions. With the Heidenhain CNC control, it offers the highest precision and flexibility for a wide range of turning tasks. This used CNC lathe is suitable for companies looking for quality and efficiency at an attractive price.

Control: Heidenhain

#### **Unmatched Performance**

 The NEF 520 boasts a turning diameter of 500 mm and a turning length of 1000 mm, making it a versatile machine capable of handling a wide range of workpiece sizes.
Its high-speed spindle, capable of reaching speeds of up to 3,000 RPM, ensures rapid and efficient machining.

### **Enhanced Accuracy**

 The NEF 520 is equipped with a Heidenhain CNC control system, renowned for its exceptional accuracy and reliability. This system enables precise machining of intricate parts with minimal tolerances.