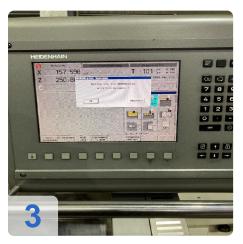

Control: Heidenhain

### **Enhanced Accuracy**

 The NEF 520 is equipped with a Heidenhain CNC control system, renowned for its exceptional accuracy and reliability. This system enables precise machining of intricate parts with minimal tolerances.

# **Images:**

Generated on 29.03.2025 Page 6

Generated on 29.03.2025 Page 7

**Asset-Trade** 

**Assessment and Sale of Used Assets world wide** 

**Am Sonnenhof 16** 

47800 Krefeld

**Germany** 