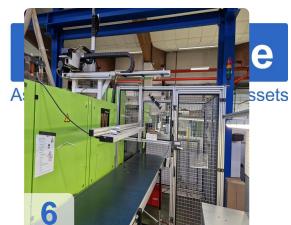

#### Handling Geiger LR 16 EC

 X axis: 500 mm Y axis: 1200 mm • Z axis: 1900 mm

• Interface: Euromap 67

Protective housing 2000 mm x 2000 mm with safety package

The tie-bar-less victory injection moulding machine is the ideal machine for a wide range of technical injection moulding applications and processes. The proven tie-bar-less technology ensures a particularly even clamping force distribution. For large moulds with low clamping force requirements, you only invest in the clamping force that is actually needed.