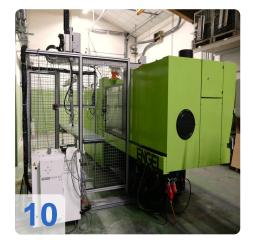

# Buy used ENGEL ES 650/155 HL Victory injection molding machine

#### Technical data:

 Clamping force: 1500 KN Screw diameter: 50 mm Max. Shot weight: 440 g

• Clear tie bar spacing: 750 x 750 (tie barless)

• Min. mold installation height: 300 mm • Max. Mold opening stroke: 600 mm • Centering ring diameter: 160 mm