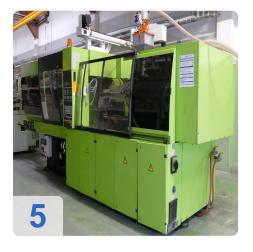

tive housing 2000 mm x 2000 mm with safety package

The tie-bar-less victory injection moulding machine is the ideal machine for a wide range of technical injection moulding applications and processes. The proven tie-bar-less technology ensures a particularly even clamping force distribution. For large moulds with low clamping force requirements, you only invest in the clamping force that is actually needed.



## **Technical Data:**

### **Technical Data:**

Control: CNC

Machine Hours: 61432

## **Dimensions and Weight:**

Height: 2.200 mm Length: 5.600 mm Width: 1.800 mm Weight: 11.500 kg

## **Buyer Information:**

Condition: Very good condition

Available: Immediately

Sold as:

EXW (Ex Works - Incoterm)

Page 3

VAT: 19 %

Buyers Premium: 18 % Location: Germany



# **Images:**



























### **Asset-Trade**

**Assessment and Sale of Used Assets world wide** 

**Am Sonnenhof 16** 

47800 Krefeld

**Germany** 

Tel.: +49 2151 32500 33