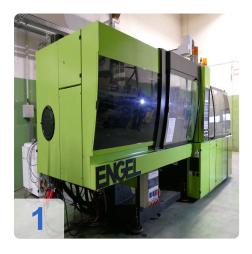

otective housing 2000 mm x 2000 mm with safety package

The tie-bar-less victory injection moulding machine is the ideal machine for a wide range of technical injection moulding applications and processes. The proven tie-bar-less technology ensures a particularly even clamping force distribution. For large moulds with low clamping force requirements, you only invest in the clamping force that is actually needed.



## **Technical Data:**

### **Technical Data:**

Control: CNC

Machine Hours: 61432

## **Dimensions and Weight:**

Height: 2.200 mm Length: 5.600 mm Width: 1.800 mm Weight: 11.500 kg

## **Buyer Information:**

Condition: Very good condition

Available: Immediately

Sold as:

EXW (Ex Works - Incoterm)

Page 3

VAT: 19 %

Buyers Premium: 18 % Location: Germany



# **Images:**



























### **Asset-Trade**

**Assessment and Sale of Used Assets world wide** 

**Am Sonnenhof 16** 

47800 Krefeld

**Germany** 

Tel.: +49 2151 32500 33