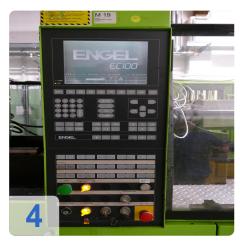

housing 2000 mm x 2000 mm with safety package

The tie-bar-less victory injection moulding machine is the ideal machine for a wide range of technical injection moulding applications and processes. The proven tie-bar-less technology ensures a particularly even clamping force distribution. For large moulds with low clamping force requirements, you only invest in the clamping force that is actually needed.



## **Technical Data:**

### **Technical Data:**

Control: CNC

Machine Hours: 61432

## **Dimensions and Weight:**

Height: 2.200 mm Length: 5.600 mm Width: 1.800 mm Weight: 11.500 kg

## **Buyer Information:**

Condition: Very good condition

Available: Immediately

Sold as:

EXW (Ex Works - Incoterm)

Page 3

VAT: 19 %

Buyers Premium: 18 % Location: Germany



# **Images:**



























### **Asset-Trade**

**Assessment and Sale of Used Assets world wide** 

**Am Sonnenhof 16** 

47800 Krefeld

**Germany** 

Tel.: +49 2151 32500 33