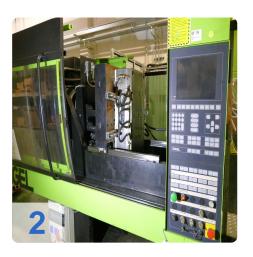

#### Technical data:

 Clamping force: 1500 KN Screw diameter: 50 mm Max. Shot weight: 440 g

• Clear tie bar spacing: 750 x 750 (tie barless)

• Min. mold installation height: 300 mm • Max. Mold opening stroke: 600 mm • Centering ring diameter: 160 mm

• Number of core pulls: 1 Cascade control: no

Handling: yes