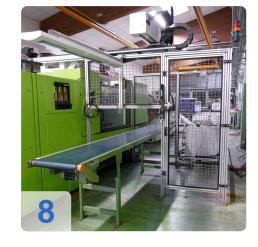

#### Handling Geiger LR 16 EC

 X axis: 500 mm Y axis: 1200 mm • Z axis: 1900 mm

• Interface: Euromap 67

Protective housing 2000 mm x 2000 mm with safety package

The tie-bar-less victory injection moulding machine is the ideal machine for a wide range of technical injection moulding applications and processes. The proven tie-bar-less technology ensures a particularly even clamping force distribution. For large moulds with low clamping force requirements, you only invest in the clamping force that is actually needed.