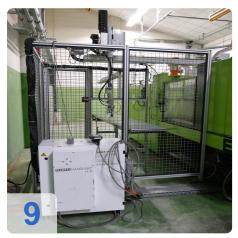

#### Handling Geiger LR 16 EC

 X axis: 500 mm Y axis: 1200 mm • Z axis: 1900 mm

• Interface: Euromap 67

Protective housing 2000 mm x 2000 mm with safety package

The tie-bar-less victory injection moulding machine is the ideal machine for a wide range of technical injection moulding applications and processes. The proven tie-bar-less technology ensures a particularly even clamping force distribution. For large moulds with low clamping force requirements, you only invest in the clamping force that is actually needed.