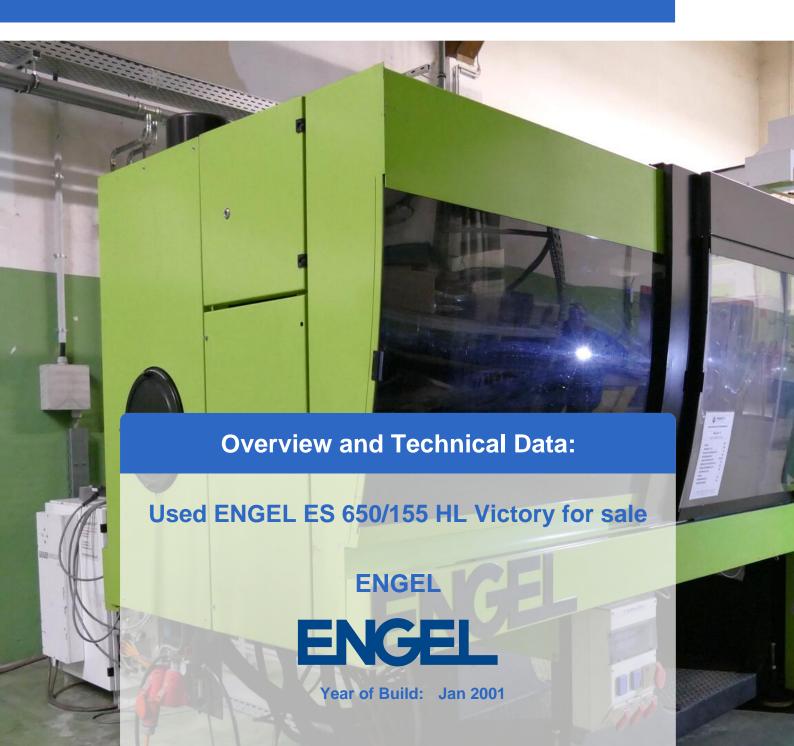

Ref. No.: 1452-12231400





## **Description:**

# Buy used ENGEL ES 650/155 HL Victory injection molding machine

#### Technical data:

 Clamping force: 1500 KN Screw diameter: 50 mm Max. Shot weight: 440 g

• Clear tie bar spacing: 750 x 750 (tie barless)

• Min. mold installation height: 300 mm • Max. Mold opening stroke: 600 mm • Centering ring diameter: 160 mm

• Number of core pulls: 1 Cascade control: no

Handling: yes

#### Handling Geiger LR 16 EC

 X axis: 500 mm Y axis: 1200 mm • Z axis: 1900 mm

• Interface: Euromap 67

Protective housing 2000 mm x 2000 mm with safety package

The tie-bar-less victory injection moulding machine is the ideal machine for a wide range of technical injection moulding applications and processes. The proven tie-bar-less technology ensures a particularly even clamping force