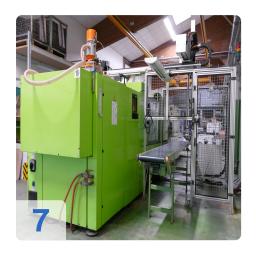

#### Handling Geiger LR 16 EC

 X axis: 500 mm Y axis: 1200 mm • Z axis: 1900 mm

• Interface: Euromap 67

Protective housing 2000 mm x 2000 mm with safety package

The tie-bar-less victory injection moulding machine is the ideal machine for a wide range of technical injection moulding applications and processes. The proven tie-bar-less technology ensures a particularly even clamping force distribution. For large moulds with low clamping force requirements, you only invest in the clamping force that is actually needed.