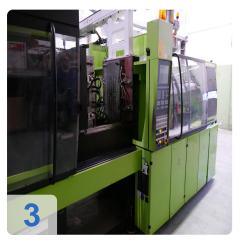

ective housing 2000 mm x 2000 mm with safety package

The tie-bar-less victory injection moulding machine is the ideal machine for a wide range of technical injection moulding applications and processes. The proven tie-bar-less technology ensures a particularly even clamping force distribution. For large moulds with low clamping force requirements, you only invest in the clamping force that is actually needed.



## **Technical Data:**

### **Technical Data:**

Control: CNC

Machine Hours: 61432

## **Dimensions and Weight:**

Height: 2.200 mm Length: 5.600 mm Width: 1.800 mm Weight: 11.500 kg

## **Buyer Information:**

Condition: Very good condition

Available: Immediately

Sold as:

EXW (Ex Works - Incoterm)

Page 3

VAT: 19 %

Buyers Premium: 18 % Location: Germany



# **Images:**



























### **Asset-Trade**

**Assessment and Sale of Used Assets world wide** 

**Am Sonnenhof 16** 

47800 Krefeld

**Germany** 

Tel.: +49 2151 32500 33