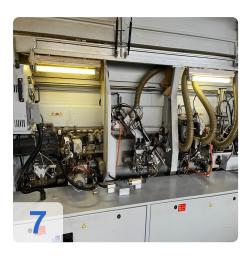

## HOMAG BRANDT KDF 650 edge banding machine

Year of Build: Jan 2012

•13

#### Used HOMAG BRANDT Profiline KDF 650 with LigMatech Ecomat ZHR Retrun

Controls Power Control PC 20+

Single-sided edge banding machine for processing straight workpiece edges and for gluing and reworking various edge materials in longitudinal and transverse throughfeed.

Technical Data:

- Workpiece thickness: 8 60 mm
- Workpiece width
  - min. 70 mm (for workpiece thickness 12-22 mm)
  - $\circ\,$  min. 120 mm (for workpiece thickness 23–40 mm)
  - $\circ\,$  min. d150 mm (for workpiece thickness 41–60 mm
- Workpiece protrusion: 38 mm
- Edge material roll 0.4 3 mm
- roll diameter max. 830 mm
- Edge material strips 0.4 12 mm
- Working height 950 mm
- Feed rate 8 -18 m/min
- Feed rate max. with profile cutter 11 m/min
- Feed max. with profile cutter in conjunction with VKNR 4839 14 m/min
- Unit equipment
- Joining unit 2 x 2.2kW; 200 Hz
- Gluing unit A12 Workpiece preheating, quickmelt application unit, glue reactivation (infrared emitter), automatic edge magazine with reinforced pre-cutting shears, pressure zone with driven main pressure roller and 3 free-running holding pressure rollers.
- Cross-cut unit bevel/straight 2x 0.35 kW; 12000 rpm
- Pneumatic 2-point adjustment of cross-cuts
- Pre-milling unit 2 x 0.55 kW; 12000 rpm counter rotation
- Multifunction profile trimming unit 2 x 0.4 kW; 200 Hz; 12000 rpm
- Profile scraper With quick-change heads
- Glue joint scraper
- Buffing unit 2x 0.18 kW
- Pneumatic package for caps and scraper
- Power Control PC 20+ electronic control unit
- Pneumatic connection Min. 6 bar