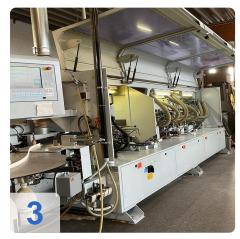

## HOMAG BRANDT KDF 650 edge banding machine

Year of Build: Jan 2012

•13

#### Used HOMAG BRANDT Profiline KDF 650 with LigMatech Ecomat ZHR Retrun

Controls Power Control PC 20+

Single-sided edge banding machine for processing straight workpiece edges and for gluing and reworking various edge materials in longitudinal and transverse throughfeed.

Technical Data:

- Workpiece thickness: 8 60 mm
- Workpiece width
  - min. 70 mm (for workpiece thickness 12-22 mm)
  - $\circ\,$  min. 120 mm (for workpiece thickness 23–40 mm)
  - $\circ\,$  min. d150 mm (for workpiece thickness 41–60 mm
- Workpiece protrusion: 38 mm
- Edge material roll 0.4 3 mm
- roll diameter max. 830 mm
- Edge material strips 0.4 12 mm
- Working height 950 mm
- Feed rate 8 -18 m/min
- Feed rate max. with profile cutter 11 m/min
- Feed max. with profile cutter in conjunction with VKNR 4839 14 m/min
- Unit equipment
- Joining unit 2 x 2.2kW; 200 Hz
- Gluing unit A12 Workpiece preheating, quickmelt application unit, glue reactivation (infrared emitter), automatic edge magazine with reinforced pre-cutting shears, pressure zone with driven main pressure roller and 3 free-running holding pressure rollers.
- Cross-cut unit bevel/straight 2x 0.35 kW; 12000 rpm
- Pneumatic 2-point adjustment of cross-cuts
- Pre-milling unit 2 x 0.55 kW; 12000 rpm counter rotation
- Multifunction profile trimming unit 2 x 0.4 kW; 200 Hz; 12000 rpm
- Profile scraper With quick-change heads
- Glue joint scraper
- Buffing unit 2x 0.18 kW
- Pneumatic package for caps and scraper
- Power Control PC 20+ electronic control unit
- Pneumatic connection Min. 6 bar