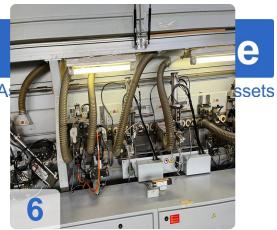

## HOMAG BRANDT KDF 650 edge banding machine

Year of Build: Jan 2012

•13

#### Used HOMAG BRANDT Profiline KDF 650 with LigMatech Ecomat ZHR Retrun

Controls Power Control PC 20+

Single-sided edge banding machine for processing straight workpiece edges and for gluing and reworking various edge materials in longitudinal and transverse throughfeed.

Technical Data:

- Workpiece thickness: 8 60 mm
- Workpiece width
  - min. 70 mm (for workpiece thickness 12-22 mm)
  - $\circ\,$  min. 120 mm (for workpiece thickness 23–40 mm)
  - $\circ\,$  min. d150 mm (for workpiece thickness 41–60 mm
- Workpiece protrusion: 38 mm
- Edge material roll 0.4 3 mm
- roll diameter max. 830 mm
- Edge material strips 0.4 12 mm
- Working height 950 mm
- Feed rate 8 -18 m/min
- Feed rate max. with profile cutter 11 m/min
- Feed max. with profile cutter in conjunction with VKNR 4839 14 m/min
- Unit equipment
- Joining unit 2 x 2.2kW; 200 Hz
- Gluing unit A12 Workpiece preheating, quickmelt application unit, glue reactivation (infrared emitter), automatic edge magazine with reinforced pre-cutting shears, pressure zone with driven main pressure roller and 3 free-running holding pressure rollers.
- Cross-cut unit bevel/straight 2x 0.35 kW; 12000 rpm
- Pneumatic 2-point adjustment of cross-cuts
- Pre-milling unit 2 x 0.55 kW; 12000 rpm counter rotation
- Multifunction profile trimming unit 2 x 0.4 kW; 200 Hz; 12000 rpm
- Profile scraper With quick-change heads
- Glue joint scraper
- Buffing unit 2x 0.18 kW
- Pneumatic package for caps and scraper
- Power Control PC 20+ electronic control unit
- Pneumatic connection Min. 6 bar