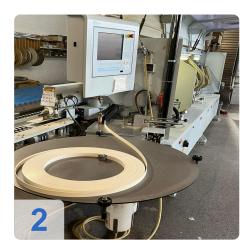

## HOMAG BRANDT KDF 650 edge banding machine

Year of Build: Jan 2012

•13

#### Used HOMAG BRANDT Profiline KDF 650 with LigMatech Ecomat ZHR Retrun

Controls Power Control PC 20+

Single-sided edge banding machine for processing straight workpiece edges and for gluing and reworking various edge materials in longitudinal and transverse throughfeed.

Technical Data:

- Workpiece thickness: 8 60 mm
- Workpiece width
  - min. 70 mm (for workpiece thickness 12-22 mm)
  - $\circ\,$  min. 120 mm (for workpiece thickness 23–40 mm)
  - $\circ\,$  min. d150 mm (for workpiece thickness 41–60 mm
- Workpiece protrusion: 38 mm
- Edge material roll 0.4 3 mm
- roll diameter max. 830 mm
- Edge material strips 0.4 12 mm
- Working height 950 mm
- Feed rate 8 -18 m/min
- Feed rate max. with profile cutter 11 m/min
- Feed max. with profile cutter in conjunction with VKNR 4839 14 m/min
- Unit equipment
- Joining unit 2 x 2.2kW; 200 Hz
- Gluing unit A12 Workpiece preheating, quickmelt application unit, glue reactivation (infrared emitter), automatic edge magazine with reinforced pre-cutting shears, pressure zone with driven main pressure roller and 3 free-running holding pressure rollers.
- Cross-cut unit bevel/straight 2x 0.35 kW; 12000 rpm
- Pneumatic 2-point adjustment of cross-cuts
- Pre-milling unit 2 x 0.55 kW; 12000 rpm counter rotation
- Multifunction profile trimming unit 2 x 0.4 kW; 200 Hz; 12000 rpm
- Profile scraper With quick-change heads
- Glue joint scraper
- Buffing unit 2x 0.18 kW
- Pneumatic package for caps and scraper
- Power Control PC 20+ electronic control unit
- Pneumatic connection Min. 6 bar