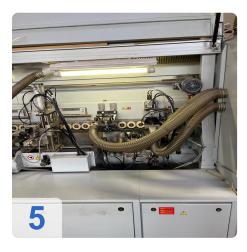

## HOMAG BRANDT KDF 650 edge banding machine

Year of Build: Jan 2012

•13

#### Used HOMAG BRANDT Profiline KDF 650 with LigMatech Ecomat ZHR Retrun

Controls Power Control PC 20+

Single-sided edge banding machine for processing straight workpiece edges and for gluing and reworking various edge materials in longitudinal and transverse throughfeed.

Technical Data:

- Workpiece thickness: 8 60 mm
- Workpiece width
  - min. 70 mm (for workpiece thickness 12-22 mm)
  - $\circ\,$  min. 120 mm (for workpiece thickness 23–40 mm)
  - $\circ\,$  min. d150 mm (for workpiece thickness 41–60 mm
- Workpiece protrusion: 38 mm
- Edge material roll 0.4 3 mm
- roll diameter max. 830 mm
- Edge material strips 0.4 12 mm
- Working height 950 mm
- Feed rate 8 -18 m/min
- Feed rate max. with profile cutter 11 m/min
- Feed max. with profile cutter in conjunction with VKNR 4839 14 m/min
- Unit equipment
- Joining unit 2 x 2.2kW; 200 Hz
- Gluing unit A12 Workpiece preheating, quickmelt application unit, glue reactivation (infrared emitter), automatic edge magazine with reinforced pre-cutting shears, pressure zone with driven main pressure roller and 3 free-running holding pressure rollers.
- Cross-cut unit bevel/straight 2x 0.35 kW; 12000 rpm
- Pneumatic 2-point adjustment of cross-cuts
- Pre-milling unit 2 x 0.55 kW; 12000 rpm counter rotation
- Multifunction profile trimming unit 2 x 0.4 kW; 200 Hz; 12000 rpm
- Profile scraper With quick-change heads
- Glue joint scraper
- Buffing unit 2x 0.18 kW
- Pneumatic package for caps and scraper
- Power Control PC 20+ electronic control unit
- Pneumatic connection Min. 6 bar