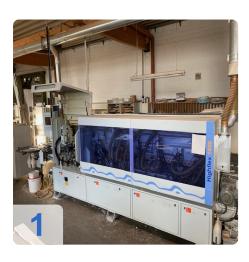

## HOMAG BRANDT KDF 650 edge banding machine

Year of Build: Jan 2012

•13

#### Used HOMAG BRANDT Profiline KDF 650 with LigMatech Ecomat ZHR Retrun

Controls Power Control PC 20+

Single-sided edge banding machine for processing straight workpiece edges and for gluing and reworking various edge materials in longitudinal and transverse throughfeed.

Technical Data:

- Workpiece thickness: 8 60 mm
- Workpiece width
  - min. 70 mm (for workpiece thickness 12-22 mm)
  - $\circ\,$  min. 120 mm (for workpiece thickness 23–40 mm)
  - $\circ\,$  min. d150 mm (for workpiece thickness 41–60 mm
- Workpiece protrusion: 38 mm
- Edge material roll 0.4 3 mm
- roll diameter max. 830 mm
- Edge material strips 0.4 12 mm
- Working height 950 mm
- Feed rate 8 -18 m/min
- Feed rate max. with profile cutter 11 m/min
- Feed max. with profile cutter in conjunction with VKNR 4839 14 m/min
- Unit equipment
- Joining unit 2 x 2.2kW; 200 Hz
- Gluing unit A12 Workpiece preheating, quickmelt application unit, glue reactivation (infrared emitter), automatic edge magazine with reinforced pre-cutting shears, pressure zone with driven main pressure roller and 3 free-running holding pressure rollers.
- Cross-cut unit bevel/straight 2x 0.35 kW; 12000 rpm
- Pneumatic 2-point adjustment of cross-cuts
- Pre-milling unit 2 x 0.55 kW; 12000 rpm counter rotation
- Multifunction profile trimming unit 2 x 0.4 kW; 200 Hz; 12000 rpm
- Profile scraper With quick-change heads
- Glue joint scraper
- Buffing unit 2x 0.18 kW
- Pneumatic package for caps and scraper
- Power Control PC 20+ electronic control unit
- Pneumatic connection Min. 6 bar