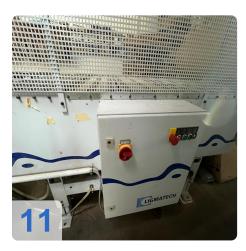

## HOMAG BRANDT KDF 650 edge banding machine

Year of Build: Jan 2012

•13

#### Used HOMAG BRANDT Profiline KDF 650 with LigMatech Ecomat ZHR Retrun

Controls Power Control PC 20+

Single-sided edge banding machine for processing straight workpiece edges and for gluing and reworking various edge materials in longitudinal and transverse throughfeed.

Technical Data:

- Workpiece thickness: 8 60 mm
- Workpiece width
  - min. 70 mm (for workpiece thickness 12-22 mm)
  - $\circ\,$  min. 120 mm (for workpiece thickness 23–40 mm)
  - $\circ\,$  min. d150 mm (for workpiece thickness 41–60 mm
- Workpiece protrusion: 38 mm
- Edge material roll 0.4 3 mm
- roll diameter max. 830 mm
- Edge material strips 0.4 12 mm
- Working height 950 mm
- Feed rate 8 -18 m/min
- Feed rate max. with profile cutter 11 m/min
- Feed max. with profile cutter in conjunction with VKNR 4839 14 m/min
- Unit equipment
- Joining unit 2 x 2.2kW; 200 Hz
- Gluing unit A12 Workpiece preheating, quickmelt application unit, glue reactivation (infrared emitter), automatic edge magazine with reinforced pre-cutting shears, pressure zone with driven main pressure roller and 3 free-running holding pressure rollers.
- Cross-cut unit bevel/straight 2x 0.35 kW; 12000 rpm
- Pneumatic 2-point adjustment of cross-cuts
- Pre-milling unit 2 x 0.55 kW; 12000 rpm counter rotation
- Multifunction profile trimming unit 2 x 0.4 kW; 200 Hz; 12000 rpm
- Profile scraper With quick-change heads
- Glue joint scraper
- Buffing unit 2x 0.18 kW
- Pneumatic package for caps and scraper
- Power Control PC 20+ electronic control unit
- Pneumatic connection Min. 6 bar