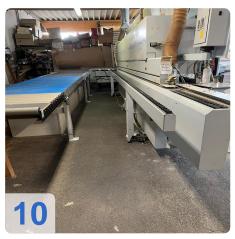

## HOMAG BRANDT KDF 650 edge banding machine

Year of Build: Jan 2012

•13

#### Used HOMAG BRANDT Profiline KDF 650 with LigMatech Ecomat ZHR Retrun

Controls Power Control PC 20+

Single-sided edge banding machine for processing straight workpiece edges and for gluing and reworking various edge materials in longitudinal and transverse throughfeed.

Technical Data:

- Workpiece thickness: 8 60 mm
- Workpiece width
  - min. 70 mm (for workpiece thickness 12-22 mm)
  - $\circ\,$  min. 120 mm (for workpiece thickness 23–40 mm)
  - $\circ\,$  min. d150 mm (for workpiece thickness 41–60 mm
- Workpiece protrusion: 38 mm
- Edge material roll 0.4 3 mm
- roll diameter max. 830 mm
- Edge material strips 0.4 12 mm
- Working height 950 mm
- Feed rate 8 -18 m/min
- Feed rate max. with profile cutter 11 m/min
- Feed max. with profile cutter in conjunction with VKNR 4839 14 m/min
- Unit equipment
- Joining unit 2 x 2.2kW; 200 Hz
- Gluing unit A12 Workpiece preheating, quickmelt application unit, glue reactivation (infrared emitter), automatic edge magazine with reinforced pre-cutting shears, pressure zone with driven main pressure roller and 3 free-running holding pressure rollers.
- Cross-cut unit bevel/straight 2x 0.35 kW; 12000 rpm
- Pneumatic 2-point adjustment of cross-cuts
- Pre-milling unit 2 x 0.55 kW; 12000 rpm counter rotation
- Multifunction profile trimming unit 2 x 0.4 kW; 200 Hz; 12000 rpm
- Profile scraper With quick-change heads
- Glue joint scraper
- Buffing unit 2x 0.18 kW
- Pneumatic package for caps and scraper
- Power Control PC 20+ electronic control unit
- Pneumatic connection Min. 6 bar