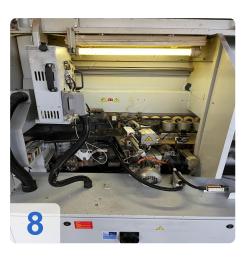

## HOMAG BRANDT KDF 650 edge banding machine

Year of Build: Jan 2012

•13

#### Used HOMAG BRANDT Profiline KDF 650 with LigMatech Ecomat ZHR Retrun

Controls Power Control PC 20+

Single-sided edge banding machine for processing straight workpiece edges and for gluing and reworking various edge materials in longitudinal and transverse throughfeed.

Technical Data:

- Workpiece thickness: 8 60 mm
- Workpiece width
  - min. 70 mm (for workpiece thickness 12-22 mm)
  - $\circ\,$  min. 120 mm (for workpiece thickness 23–40 mm)
  - $\circ\,$  min. d150 mm (for workpiece thickness 41–60 mm
- Workpiece protrusion: 38 mm
- Edge material roll 0.4 3 mm
- roll diameter max. 830 mm
- Edge material strips 0.4 12 mm
- Working height 950 mm
- Feed rate 8 -18 m/min
- Feed rate max. with profile cutter 11 m/min
- Feed max. with profile cutter in conjunction with VKNR 4839 14 m/min
- Unit equipment
- Joining unit 2 x 2.2kW; 200 Hz
- Gluing unit A12 Workpiece preheating, quickmelt application unit, glue reactivation (infrared emitter), automatic edge magazine with reinforced pre-cutting shears, pressure zone with driven main pressure roller and 3 free-running holding pressure rollers.
- Cross-cut unit bevel/straight 2x 0.35 kW; 12000 rpm
- Pneumatic 2-point adjustment of cross-cuts
- Pre-milling unit 2 x 0.55 kW; 12000 rpm counter rotation
- Multifunction profile trimming unit 2 x 0.4 kW; 200 Hz; 12000 rpm
- Profile scraper With quick-change heads
- Glue joint scraper
- Buffing unit 2x 0.18 kW
- Pneumatic package for caps and scraper
- Power Control PC 20+ electronic control unit
- Pneumatic connection Min. 6 bar