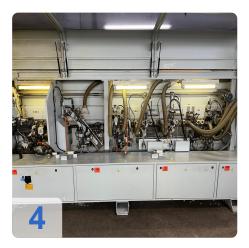

## HOMAG BRANDT KDF 650 edge banding machine

Year of Build: Jan 2012

•13

#### Used HOMAG BRANDT Profiline KDF 650 with LigMatech Ecomat ZHR Retrun

Controls Power Control PC 20+

Single-sided edge banding machine for processing straight workpiece edges and for gluing and reworking various edge materials in longitudinal and transverse throughfeed.

Technical Data:

- Workpiece thickness: 8 60 mm
- Workpiece width
  - min. 70 mm (for workpiece thickness 12-22 mm)
  - $\circ\,$  min. 120 mm (for workpiece thickness 23–40 mm)
  - $\circ\,$  min. d150 mm (for workpiece thickness 41–60 mm
- Workpiece protrusion: 38 mm
- Edge material roll 0.4 3 mm
- roll diameter max. 830 mm
- Edge material strips 0.4 12 mm
- Working height 950 mm
- Feed rate 8 -18 m/min
- Feed rate max. with profile cutter 11 m/min
- Feed max. with profile cutter in conjunction with VKNR 4839 14 m/min
- Unit equipment
- Joining unit 2 x 2.2kW; 200 Hz
- Gluing unit A12 Workpiece preheating, quickmelt application unit, glue reactivation (infrared emitter), automatic edge magazine with reinforced pre-cutting shears, pressure zone with driven main pressure roller and 3 free-running holding pressure rollers.
- Cross-cut unit bevel/straight 2x 0.35 kW; 12000 rpm
- Pneumatic 2-point adjustment of cross-cuts
- Pre-milling unit 2 x 0.55 kW; 12000 rpm counter rotation
- Multifunction profile trimming unit 2 x 0.4 kW; 200 Hz; 12000 rpm
- Profile scraper With quick-change heads
- Glue joint scraper
- Buffing unit 2x 0.18 kW
- Pneumatic package for caps and scraper
- Power Control PC 20+ electronic control unit
- Pneumatic connection Min. 6 bar