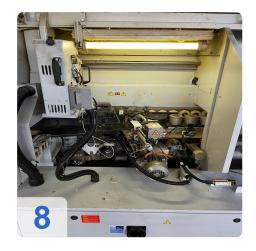

#### **Technical Data:**

- Workpiece thickness: 8 60 mm
- Workpiece width
  - o min. 70 mm (for workpiece thickness 12-22 mm)
  - o min. 120 mm (for workpiece thickness 23-40 mm)
  - o min. d150 mm (for workpiece thickness 41-60 mm
- Workpiece protrusion: 38 mm
- Edge material roll 0.4 3 mm
- roll diameter max. 830 mm
- Edge material strips 0.4 12 mm
- Working height 950 mm
- Feed rate 8 -18 m/min
- Feed rate max. with profile cutter 11 m/min
- Feed max. with profile cutter in conjunction with VKNR 4839 14 m/min
- Unit equipment
- Joining unit 2 x 2.2kW; 200 Hz
- Gluing unit A12 Workpiece preheating, quickmelt application unit, glue reactivation (infrared emitter), automatic edge magazine with reinforced pre-cutting shears, pressure zone with driven main pressure roller and 3 free-running holding pressure rollers.
- Cross-cut unit bevel/straight 2x 0.35 kW; 12000 rpm
- Pneumatic 2-point adjustment of cross-cuts
- Pre-milling unit 2 x 0.55 kW; 12000 rpm counter rotation
- Multifunction profile trimming unit 2 x 0.4 kW; 200 Hz; 12000 rpm
- Profile scraper With quick-change heads
- Glue joint scraper
- Buffing unit 2x 0.18 kW
- Pneumatic package for caps and scraper
- Power Control PC 20+ electronic control unit
- Pneumatic connection Min. 6 bar