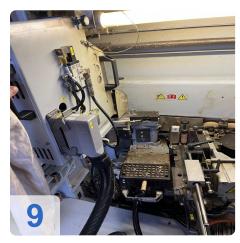

#### **Technical Data:**

- Workpiece thickness: 8 60 mm
- Workpiece width
  - o min. 70 mm (for workpiece thickness 12-22 mm)
  - o min. 120 mm (for workpiece thickness 23-40 mm)
  - o min. d150 mm (for workpiece thickness 41-60 mm
- Workpiece protrusion: 38 mm
- Edge material roll 0.4 3 mm
- roll diameter max. 830 mm
- Edge material strips 0.4 12 mm
- Working height 950 mm
- Feed rate 8 -18 m/min
- Feed rate max. with profile cutter 11 m/min
- Feed max. with profile cutter in conjunction with VKNR 4839 14 m/min
- Unit equipment
- Joining unit 2 x 2.2kW; 200 Hz
- Gluing unit A12 Workpiece preheating, quickmelt application unit, glue reactivation (infrared emitter), automatic edge magazine with reinforced pre-cutting shears, pressure zone with driven main pressure roller and 3 free-running holding pressure rollers.
- Cross-cut unit bevel/straight 2x 0.35 kW; 12000 rpm
- Pneumatic 2-point adjustment of cross-cuts
- Pre-milling unit 2 x 0.55 kW; 12000 rpm counter rotation
- Multifunction profile trimming unit 2 x 0.4 kW; 200 Hz; 12000 rpm
- Profile scraper With quick-change heads
- Glue joint scraper
- Buffing unit 2x 0.18 kW
- Pneumatic package for caps and scraper
- Power Control PC 20+ electronic control unit
- Pneumatic connection Min. 6 bar