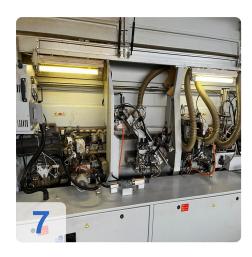

#### Used HOMAG BRANDT Profiline KDF 650 with LigMatech Ecomat ZHR Retrun

Controls Power Control PC 20+

Single-sided edge banding machine for processing straight workpiece edges and for gluing and reworking various edge materials in longitudinal and transverse throughfeed.

#### **Technical Data:**

- Workpiece thickness: 8 60 mm
- Workpiece width
  - o min. 70 mm (for workpiece thickness 12-22 mm)
  - o min. 120 mm (for workpiece thickness 23-40 mm)
  - o min. d150 mm (for workpiece thickness 41-60 mm
- Workpiece protrusion: 38 mm
- Edge material roll 0.4 3 mm
- roll diameter max. 830 mm
- Edge material strips 0.4 12 mm
- Working height 950 mm
- Feed rate 8 -18 m/min
- Feed rate max. with profile cutter 11 m/min
- Feed max. with profile cutter in conjunction with VKNR 4839 14 m/min
- Unit equipment
- Joining unit 2 x 2.2kW; 200 Hz
- Gluing unit A12 Workpiece preheating, quickmelt application unit, glue reactivation (infrared emitter), automatic edge magazine with reinforced pre-cutting shears, pressure zone with driven main pressure roller and 3 free-running holding pressure rollers.
- Cross-cut unit bevel/straight 2x 0.35 kW; 12000 rpm
- Pneumatic 2-point adjustment of cross-cuts
- Pre-milling unit 2 x 0.55 kW; 12000 rpm counter rotation
- Multifunction profile trimming unit 2 x 0.4 kW; 200 Hz; 12000 rpm
- Profile scraper With quick-change heads
- Glue joint scraper
- Buffing unit 2x 0.18 kW
- Pneumatic package for caps and scraper
- Power Control PC 20+ electronic control unit
- Pneumatic connection Min. 6 bar