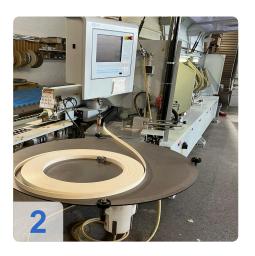

#### Used HOMAG BRANDT Profiline KDF 650 with LigMatech Ecomat ZHR Retrun

Controls Power Control PC 20+

Single-sided edge banding machine for processing straight workpiece edges and for gluing and reworking various edge materials in longitudinal and transverse throughfeed.

#### **Technical Data:**

- Workpiece thickness: 8 60 mm
- Workpiece width
  - o min. 70 mm (for workpiece thickness 12-22 mm)
  - o min. 120 mm (for workpiece thickness 23-40 mm)
  - o min. d150 mm (for workpiece thickness 41-60 mm
- Workpiece protrusion: 38 mm
- Edge material roll 0.4 3 mm
- roll diameter max. 830 mm
- Edge material strips 0.4 12 mm
- Working height 950 mm
- Feed rate 8 -18 m/min
- Feed rate max. with profile cutter 11 m/min
- Feed max. with profile cutter in conjunction with VKNR 4839 14 m/min
- Unit equipment
- Joining unit 2 x 2.2kW; 200 Hz
- Gluing unit A12 Workpiece preheating, quickmelt application unit, glue reactivation (infrared emitter), automatic edge magazine with reinforced pre-cutting shears, pressure zone with driven main pressure roller and 3 free-running holding pressure rollers.
- Cross-cut unit bevel/straight 2x 0.35 kW; 12000 rpm
- Pneumatic 2-point adjustment of cross-cuts
- Pre-milling unit 2 x 0.55 kW; 12000 rpm counter rotation
- Multifunction profile trimming unit 2 x 0.4 kW; 200 Hz; 12000 rpm
- Profile scraper With quick-change heads
- Glue joint scraper
- Buffing unit 2x 0.18 kW
- Pneumatic package for caps and scraper
- Power Control PC 20+ electronic control unit
- Pneumatic connection Min. 6 bar