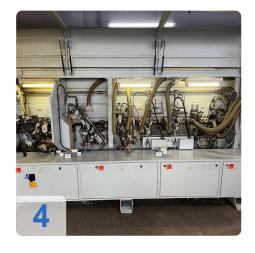

#### Used HOMAG BRANDT Profiline KDF 650 with LigMatech Ecomat ZHR Retrun

Controls Power Control PC 20+

Single-sided edge banding machine for processing straight workpiece edges and for gluing and reworking various edge materials in longitudinal and transverse throughfeed.

#### **Technical Data:**

- Workpiece thickness: 8 60 mm
- Workpiece width
  - o min. 70 mm (for workpiece thickness 12-22 mm)
  - o min. 120 mm (for workpiece thickness 23-40 mm)
  - o min. d150 mm (for workpiece thickness 41-60 mm
- Workpiece protrusion: 38 mm
- Edge material roll 0.4 3 mm
- roll diameter max. 830 mm
- Edge material strips 0.4 12 mm
- Working height 950 mm
- Feed rate 8 -18 m/min
- Feed rate max. with profile cutter 11 m/min
- Feed max. with profile cutter in conjunction with VKNR 4839 14 m/min
- Unit equipment
- Joining unit 2 x 2.2kW; 200 Hz
- Gluing unit A12 Workpiece preheating, quickmelt application unit, glue reactivation (infrared emitter), automatic edge magazine with reinforced pre-cutting shears, pressure zone with driven main pressure roller and 3 free-running holding pressure rollers.
- Cross-cut unit bevel/straight 2x 0.35 kW; 12000 rpm
- Pneumatic 2-point adjustment of cross-cuts
- Pre-milling unit 2 x 0.55 kW; 12000 rpm counter rotation
- Multifunction profile trimming unit 2 x 0.4 kW; 200 Hz; 12000 rpm
- Profile scraper With quick-change heads
- Glue joint scraper
- Buffing unit 2x 0.18 kW
- Pneumatic package for caps and scraper
- Power Control PC 20+ electronic control unit
- Pneumatic connection Min. 6 bar