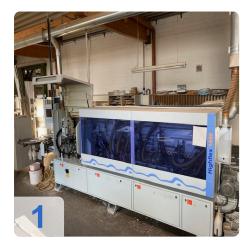

#### Used HOMAG BRANDT Profiline KDF 650 with LigMatech Ecomat ZHR Retrun

Controls Power Control PC 20+

Single-sided edge banding machine for processing straight workpiece edges and for gluing and reworking various edge materials in longitudinal and transverse throughfeed.

#### **Technical Data:**

- Workpiece thickness: 8 60 mm
- Workpiece width
  - o min. 70 mm (for workpiece thickness 12-22 mm)
  - o min. 120 mm (for workpiece thickness 23-40 mm)
  - o min. d150 mm (for workpiece thickness 41-60 mm
- Workpiece protrusion: 38 mm
- Edge material roll 0.4 3 mm
- roll diameter max. 830 mm
- Edge material strips 0.4 12 mm
- Working height 950 mm
- Feed rate 8 -18 m/min
- Feed rate max. with profile cutter 11 m/min
- Feed max. with profile cutter in conjunction with VKNR 4839 14 m/min
- Unit equipment
- Joining unit 2 x 2.2kW; 200 Hz
- Gluing unit A12 Workpiece preheating, quickmelt application unit, glue reactivation (infrared emitter), automatic edge magazine with reinforced pre-cutting shears, pressure zone with driven main pressure roller and 3 free-running holding pressure rollers.
- Cross-cut unit bevel/straight 2x 0.35 kW; 12000 rpm
- Pneumatic 2-point adjustment of cross-cuts
- Pre-milling unit 2 x 0.55 kW; 12000 rpm counter rotation
- Multifunction profile trimming unit 2 x 0.4 kW; 200 Hz; 12000 rpm
- Profile scraper With quick-change heads
- Glue joint scraper
- Buffing unit 2x 0.18 kW
- Pneumatic package for caps and scraper
- Power Control PC 20+ electronic control unit
- Pneumatic connection Min. 6 bar