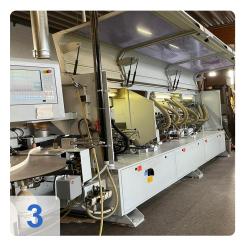

#### Used HOMAG BRANDT Profiline KDF 650 with LigMatech Ecomat ZHR Retrun

Controls Power Control PC 20+

Single-sided edge banding machine for processing straight workpiece edges and for gluing and reworking various edge materials in longitudinal and transverse throughfeed.

#### **Technical Data:**

- Workpiece thickness: 8 60 mm
- Workpiece width
  - o min. 70 mm (for workpiece thickness 12-22 mm)
  - o min. 120 mm (for workpiece thickness 23-40 mm)
  - o min. d150 mm (for workpiece thickness 41-60 mm
- Workpiece protrusion: 38 mm
- Edge material roll 0.4 3 mm
- roll diameter max. 830 mm
- Edge material strips 0.4 12 mm
- Working height 950 mm
- Feed rate 8 -18 m/min
- Feed rate max. with profile cutter 11 m/min
- Feed max. with profile cutter in conjunction with VKNR 4839 14 m/min
- Unit equipment
- Joining unit 2 x 2.2kW; 200 Hz
- Gluing unit A12 Workpiece preheating, quickmelt application unit, glue reactivation (infrared emitter), automatic edge magazine with reinforced pre-cutting shears, pressure zone with driven main pressure roller and 3 free-running holding pressure rollers.
- Cross-cut unit bevel/straight 2x 0.35 kW; 12000 rpm
- Pneumatic 2-point adjustment of cross-cuts
- Pre-milling unit 2 x 0.55 kW; 12000 rpm counter rotation
- Multifunction profile trimming unit 2 x 0.4 kW; 200 Hz; 12000 rpm
- Profile scraper With quick-change heads
- Glue joint scraper
- Buffing unit 2x 0.18 kW
- Pneumatic package for caps and scraper
- Power Control PC 20+ electronic control unit
- Pneumatic connection Min. 6 bar