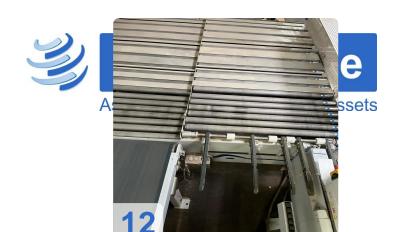

#### **Technical Data:**

- Workpiece thickness: 8 60 mm
- Workpiece width
  - o min. 70 mm (for workpiece thickness 12-22 mm)
  - o min. 120 mm (for workpiece thickness 23-40 mm)
  - o min. d150 mm (for workpiece thickness 41-60 mm
- Workpiece protrusion: 38 mm
- Edge material roll 0.4 3 mm
- roll diameter max. 830 mm
- Edge material strips 0.4 12 mm
- Working height 950 mm
- Feed rate 8 -18 m/min
- Feed rate max. with profile cutter 11 m/min
- Feed max. with profile cutter in conjunction with VKNR 4839 14 m/min
- Unit equipment
- Joining unit 2 x 2.2kW; 200 Hz
- Gluing unit A12 Workpiece preheating, quickmelt application unit, glue reactivation (infrared emitter), automatic edge magazine with reinforced pre-cutting shears, pressure zone with driven main pressure roller and 3 free-running holding pressure rollers.
- Cross-cut unit bevel/straight 2x 0.35 kW; 12000 rpm
- Pneumatic 2-point adjustment of cross-cuts
- Pre-milling unit 2 x 0.55 kW; 12000 rpm counter rotation
- Multifunction profile trimming unit 2 x 0.4 kW; 200 Hz; 12000 rpm
- Profile scraper With quick-change heads
- Glue joint scraper
- Buffing unit 2x 0.18 kW
- Pneumatic package for caps and scraper
- Power Control PC 20+ electronic control unit
- Pneumatic connection Min. 6 bar