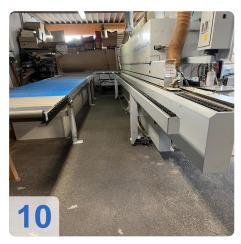

#### Used HOMAG BRANDT Profiline KDF 650 with LigMatech Ecomat ZHR Retrun

Controls Power Control PC 20+

Single-sided edge banding machine for processing straight workpiece edges and for gluing and reworking various edge materials in longitudinal and transverse throughfeed.

#### **Technical Data:**

- Workpiece thickness: 8 60 mm
- Workpiece width
  - o min. 70 mm (for workpiece thickness 12-22 mm)
  - o min. 120 mm (for workpiece thickness 23-40 mm)
  - o min. d150 mm (for workpiece thickness 41-60 mm
- Workpiece protrusion: 38 mm
- Edge material roll 0.4 3 mm
- roll diameter max. 830 mm
- Edge material strips 0.4 12 mm
- Working height 950 mm
- Feed rate 8 -18 m/min
- Feed rate max. with profile cutter 11 m/min
- Feed max. with profile cutter in conjunction with VKNR 4839 14 m/min
- Unit equipment
- Joining unit 2 x 2.2kW; 200 Hz
- Gluing unit A12 Workpiece preheating, quickmelt application unit, glue reactivation (infrared emitter), automatic edge magazine with reinforced pre-cutting shears, pressure zone with driven main pressure roller and 3 free-running holding pressure rollers.
- Cross-cut unit bevel/straight 2x 0.35 kW; 12000 rpm
- Pneumatic 2-point adjustment of cross-cuts
- Pre-milling unit 2 x 0.55 kW; 12000 rpm counter rotation
- Multifunction profile trimming unit 2 x 0.4 kW; 200 Hz; 12000 rpm
- Profile scraper With quick-change heads
- Glue joint scraper
- Buffing unit 2x 0.18 kW
- Pneumatic package for caps and scraper
- Power Control PC 20+ electronic control unit
- Pneumatic connection Min. 6 bar