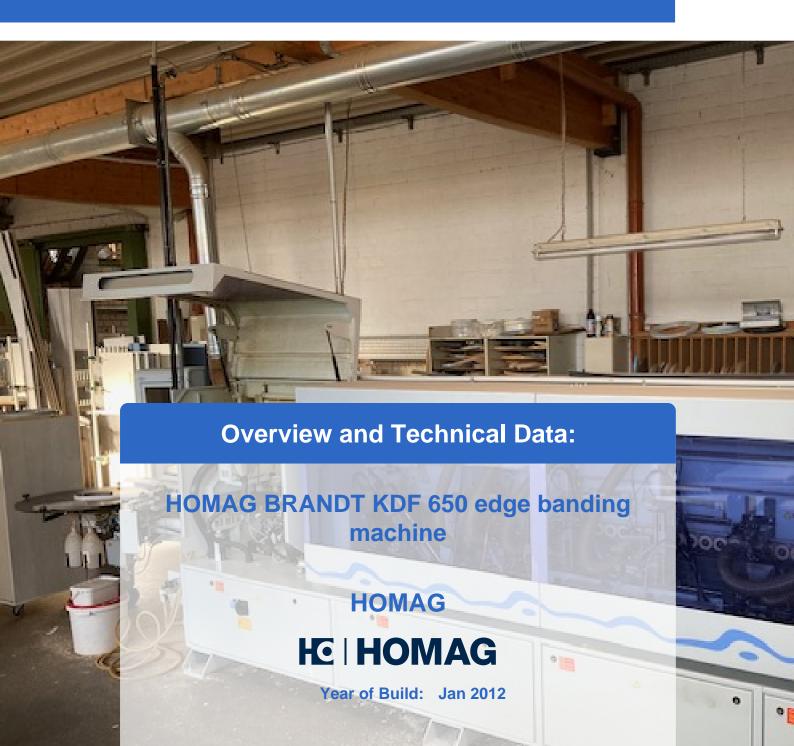

#### Used HOMAG BRANDT Profiline KDF 650 with LigMatech Ecomat ZHR Retrun

Controls Power Control PC 20+

Single-sided edge banding machine for processing straight workpiece edges and for gluing and reworking various edge materials in longitudinal and transverse throughfeed.