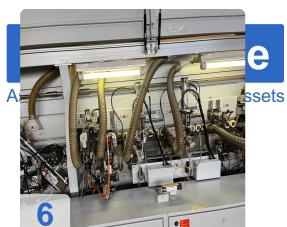

#### Used HOMAG BRANDT Profiline KDF 650 with LigMatech Ecomat ZHR Retrun

Controls Power Control PC 20+

Single-sided edge banding machine for processing straight workpiece edges and for gluing and reworking various edge materials in longitudinal and transverse throughfeed.

#### **Technical Data:**

- Workpiece thickness: 8 60 mm
- Workpiece width
  - o min. 70 mm (for workpiece thickness 12-22 mm)
  - o min. 120 mm (for workpiece thickness 23-40 mm)
  - o min. d150 mm (for workpiece thickness 41-60 mm
- Workpiece protrusion: 38 mm
- Edge material roll 0.4 3 mm
- roll diameter max. 830 mm
- Edge material strips 0.4 12 mm
- Working height 950 mm
- Feed rate 8 -18 m/min
- Feed rate max. with profile cutter 11 m/min
- Feed max. with profile cutter in conjunction with VKNR 4839 14 m/min
- Unit equipment
- Joining unit 2 x 2.2kW; 200 Hz
- Gluing unit A12 Workpiece preheating, quickmelt application unit, glue reactivation (infrared emitter), automatic edge magazine with reinforced pre-cutting shears, pressure zone with driven main pressure roller and 3 free-running holding pressure rollers.
- Cross-cut unit bevel/straight 2x 0.35 kW; 12000 rpm
- Pneumatic 2-point adjustment of cross-cuts
- Pre-milling unit 2 x 0.55 kW; 12000 rpm counter rotation
- Multifunction profile trimming unit 2 x 0.4 kW; 200 Hz; 12000 rpm
- Profile scraper With quick-change heads
- Glue joint scraper
- Buffing unit 2x 0.18 kW
- Pneumatic package for caps and scraper
- Power Control PC 20+ electronic control unit
- Pneumatic connection Min. 6 bar