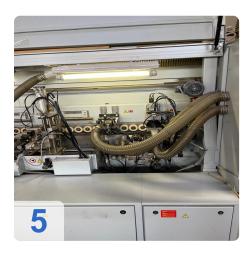

#### Used HOMAG BRANDT Profiline KDF 650 with LigMatech Ecomat ZHR Retrun

Controls Power Control PC 20+

Single-sided edge banding machine for processing straight workpiece edges and for gluing and reworking various edge materials in longitudinal and transverse throughfeed.

#### **Technical Data:**

- Workpiece thickness: 8 60 mm
- Workpiece width
  - o min. 70 mm (for workpiece thickness 12-22 mm)
  - o min. 120 mm (for workpiece thickness 23-40 mm)
  - o min. d150 mm (for workpiece thickness 41-60 mm
- Workpiece protrusion: 38 mm
- Edge material roll 0.4 3 mm
- roll diameter max. 830 mm
- Edge material strips 0.4 12 mm
- Working height 950 mm
- Feed rate 8 -18 m/min
- Feed rate max. with profile cutter 11 m/min
- Feed max. with profile cutter in conjunction with VKNR 4839 14 m/min
- Unit equipment
- Joining unit 2 x 2.2kW; 200 Hz
- Gluing unit A12 Workpiece preheating, quickmelt application unit, glue reactivation (infrared emitter), automatic edge magazine with reinforced pre-cutting shears, pressure zone with driven main pressure roller and 3 free-running holding pressure rollers.
- Cross-cut unit bevel/straight 2x 0.35 kW; 12000 rpm
- Pneumatic 2-point adjustment of cross-cuts
- Pre-milling unit 2 x 0.55 kW; 12000 rpm counter rotation
- Multifunction profile trimming unit 2 x 0.4 kW; 200 Hz; 12000 rpm
- Profile scraper With quick-change heads
- Glue joint scraper
- Buffing unit 2x 0.18 kW
- Pneumatic package for caps and scraper
- Power Control PC 20+ electronic control unit
- Pneumatic connection Min. 6 bar