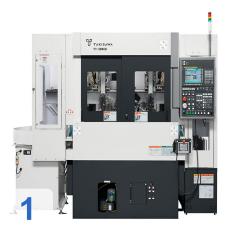

## **Technical Data:**

Control: CNC Machine Hours: 12600.00 hrs. Turning lenght: 50.00 mm Turning diameter: 50.00 mm Spindle Speed: 5000.00 rpm Tool Capacity: 10 x Tailstock: No Bezel: No