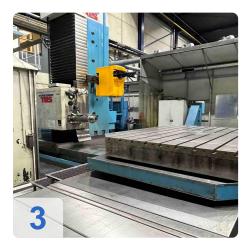

# **Used TOS Varnsdorf WHQ 13 CNC Boring Mill**

Control system SINUMERIK 840D

#### **Technical Daten**

- Spindel:
  - o Max. spindle speed: 1- 5000 rpm
  - Max. power of the main machine: 37 KW
  - End clamp of the tool DIN 69 872
  - o Filter station for cooling through the centre of the spindle
  - Cooling through Spindle: 13 -20 bar
- Travels:
  - o Vertical adjustment of the headstock (Y-axis): 2000 mm
  - o Transverse adjustment of the frame (Z-axis): 1600 mm
  - o Extended table reversal (X-axis) 2000 mm
  - rapid traverse:10m/min
- Table
  - o Clamping surface of the table mm x: 1800 x 2200 mm
  - o Max Weight on the table in the centre: 20.000 kg
  - o T-Nuten: 11x 22H8
- Tooling:
  - Max. number of toolsr: 60x pieces
  - o max. tool diameter 150mm
  - o max. tool diameter with free neighbouring box 320mm
  - o max. tool length 500mm
  - o max. tool weight 25kg
  - o Tool tool change time 15sec