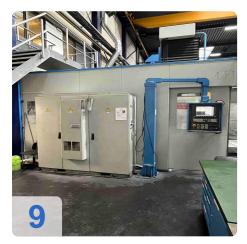

# **Used TOS Varnsdorf WHQ 13 CNC Boring Mill**

Control system SINUMERIK 840D

#### **Technical Daten**

- Spindel:
  - o Max. spindle speed: 1- 5000 rpm
  - Max. power of the main machine: 37 KW
  - End clamp of the tool DIN 69 872
  - o Filter station for cooling through the centre of the spindle
  - Cooling through Spindle: 13 -20 bar
- Travels:
  - o Vertical adjustment of the headstock (Y-axis): 2000 mm
  - o Transverse adjustment of the frame (Z-axis): 1600 mm
  - o Extended table reversal (X-axis) 2000 mm
  - rapid traverse:10m/min
- Table
  - o Clamping surface of the table mm x: 1800 x 2200 mm
  - o Max Weight on the table in the centre: 20.000 kg
  - o T-Nuten: 11x 22H8
- Tooling:
  - Max. number of toolsr: 60x pieces
  - o max. tool diameter 150mm
  - o max. tool diameter with free neighbouring box 320mm
  - o max. tool length 500mm
  - o max. tool weight 25kg
  - o Tool tool change time 15sec