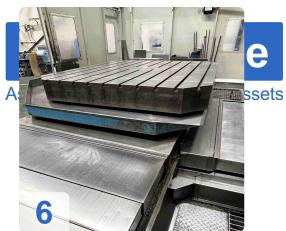

#### **Technical Daten**

- Spindel:
  - o Max. spindle speed: 1- 5000 rpm
  - Max. power of the main machine: 37 KW
  - End clamp of the tool DIN 69 872
  - o Filter station for cooling through the centre of the spindle
  - Cooling through Spindle: 13 -20 bar
- Travels:
  - o Vertical adjustment of the headstock (Y-axis): 2000 mm
  - o Transverse adjustment of the frame (Z-axis): 1600 mm
  - o Extended table reversal (X-axis) 2000 mm
  - rapid traverse:10m/min
- Table
  - o Clamping surface of the table mm x: 1800 x 2200 mm
  - o Max Weight on the table in the centre: 20.000 kg
  - o T-Nuten: 11x 22H8
- Tooling:
  - Max. number of toolsr: 60x pieces
  - o max. tool diameter 150mm
  - o max. tool diameter with free neighbouring box 320mm
  - o max. tool length 500mm
  - o max. tool weight 25kg
  - o Tool tool change time 15sec