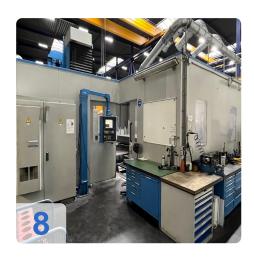

# **Used TOS Varnsdorf WHQ 13 CNC Boring Mill**

Control system SINUMERIK 840D

#### **Technical Daten**

- Spindel:
  - o Max. spindle speed: 1- 5000 rpm
  - Max. power of the main machine: 37 KW
  - End clamp of the tool DIN 69 872
  - o Filter station for cooling through the centre of the spindle
  - Cooling through Spindle: 13 -20 bar
- Travels:
  - o Vertical adjustment of the headstock (Y-axis): 2000 mm
  - o Transverse adjustment of the frame (Z-axis): 1600 mm
  - o Extended table reversal (X-axis) 2000 mm
  - rapid traverse:10m/min
- Table
  - o Clamping surface of the table mm x: 1800 x 2200 mm
  - o Max Weight on the table in the centre: 20.000 kg
  - o T-Nuten: 11x 22H8
- Tooling:
  - Max. number of toolsr: 60x pieces
  - o max. tool diameter 150mm
  - o max. tool diameter with free neighbouring box 320mm
  - o max. tool length 500mm
  - o max. tool weight 25kg
  - o Tool tool change time 15sec