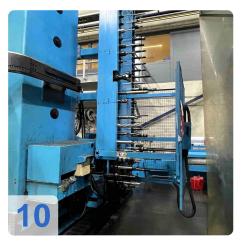

# **Used TOS Varnsdorf WHQ 13 CNC Boring Mill**

Control system SINUMERIK 840D

#### **Technical Daten**

- Spindel:
  - o Max. spindle speed: 1- 5000 rpm
  - Max. power of the main machine: 37 KW
  - End clamp of the tool DIN 69 872
  - o Filter station for cooling through the centre of the spindle
  - Cooling through Spindle: 13 -20 bar
- Travels:
  - o Vertical adjustment of the headstock (Y-axis): 2000 mm
  - o Transverse adjustment of the frame (Z-axis): 1600 mm
  - o Extended table reversal (X-axis) 2000 mm
  - rapid traverse:10m/min
- Table
  - o Clamping surface of the table mm x: 1800 x 2200 mm
  - o Max Weight on the table in the centre: 20.000 kg
  - o T-Nuten: 11x 22H8
- Tooling:
  - Max. number of toolsr: 60x pieces
  - o max. tool diameter 150mm
  - o max. tool diameter with free neighbouring box 320mm
  - o max. tool length 500mm
  - o max. tool weight 25kg
  - o Tool tool change time 15sec