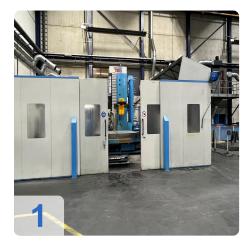

# **Used TOS Varnsdorf WHQ 13 CNC Boring Mill**

Control system SINUMERIK 840D

#### **Technical Daten**

- Spindel:
  - o Max. spindle speed: 1- 5000 rpm
  - Max. power of the main machine: 37 KW
  - End clamp of the tool DIN 69 872
  - o Filter station for cooling through the centre of the spindle
  - Cooling through Spindle: 13 -20 bar
- Travels:
  - o Vertical adjustment of the headstock (Y-axis): 2000 mm
  - o Transverse adjustment of the frame (Z-axis): 1600 mm
  - o Extended table reversal (X-axis) 2000 mm
  - rapid traverse:10m/min
- Table
  - o Clamping surface of the table mm x: 1800 x 2200 mm
  - o Max Weight on the table in the centre: 20.000 kg
  - o T-Nuten: 11x 22H8
- Tooling:
  - Max. number of toolsr: 60x pieces
  - o max. tool diameter 150mm
  - o max. tool diameter with free neighbouring box 320mm
  - o max. tool length 500mm
  - o max. tool weight 25kg
  - o Tool tool change time 15sec