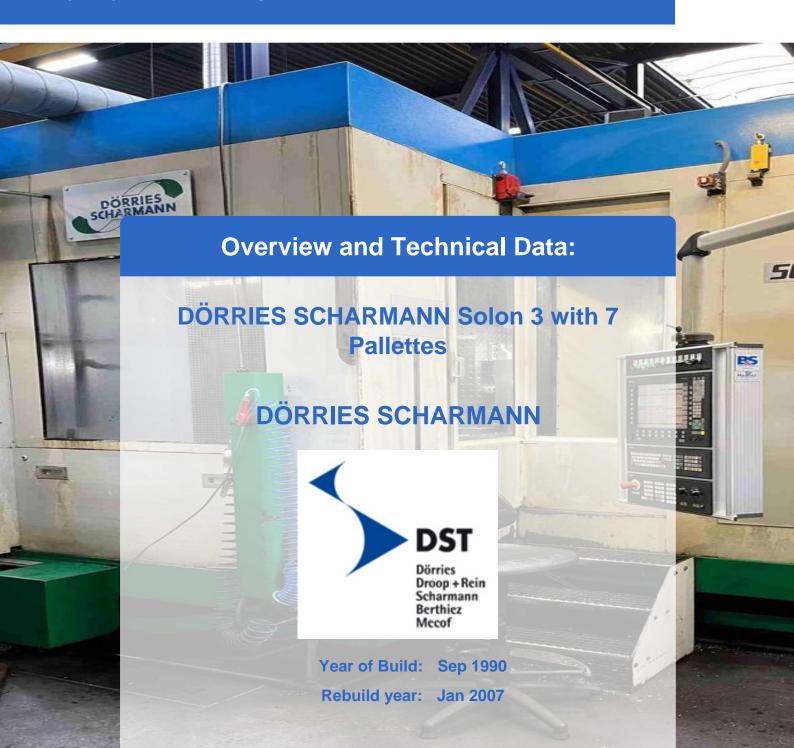

# **Used DÖRRIES SCHARMANN Solon 3 - CNC-Bearbeitungszentrum mit 7 Paletten**

2007 completely modernized to Siemens 840D control system **Technical data Solon 3 machining center:** 

• Travel paths:

X-axis from 800 to +800 = 1600 mm

Tools can be purchased separately!!!

Machine can be inspected under power.

The DÖRRIES SCHARMANN Solon 3 machining centre is a highperformance machining centre that can process large and complex products with precision and efficiency. It has a Siemens 840D control system and a rotary table with seven 1000 x 800 mm tables. The machine has three traversing axes: X-axis of 1600 mm, Y-axis of 1000 mm and Z-axis of 1000 mm. The machine can reach a maximum spindle speed of 4500 rpm and a cooling water pressure of 30 bar. The machine has a tool magazine with 110 tools and a Renishaw probe for length and breakage control. The machine also has oil tanks outside the machine, a fixed loading station and an enclosed machining cabin. The DÖRRIES SCHARMANN Solon 3 machining centre is ideal for machining long products with high accuracy and quality. The 7-pallet station is one of the features that make the DÖRRIES SCHARMANN Solon 3 machining centre an excellent machining centre for large and complex products. The machine can switch between different pallets without interrupting the machining process, which reduces nonproductive time and increases productivity.