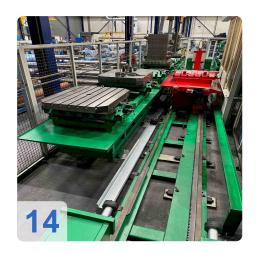

#### **Technische Daten HBC:**

Steuerungsversion: 850 M

Table Pallets:

- Number of pallets: 7 STS. Linear Pallet Transfer System
- Table dimensions: 1,000 mm x 800 mm
- Equipped with 7 T-slots 18 x 30 mm deep 30 mm
- Max. workpiece weight on the table: 2500 kg
- Rotary table in the machine
- Maximum width of :
- The product is 1600 mm (because of the spray nozzles in the machine) and 1075
- and 1075 from front to back
- Front max. 150 mm above the table
- Rear 125 mm above the table (due to the large door)
- Front max. 190 mm above the table, but then the large door must be open when loading and unloading, otherwise the door will hit the product when unloading and the product will go through the windows when in the station.

Max. height Max. height of product Max. height of product that can
enter the machine through the large door = 1300 mm (measured from
the table)Oil tanks outside the machine, so that they can be filled
without interruptionFixed loading station, so that we do not have to
carry clamping devices back and forthEnclosed machining cabin, due
to smoke and flying cooling water Tool magazine change during
machine rotation