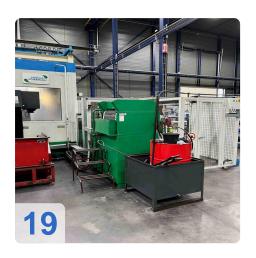

# **Used DÖRRIES SCHARMANN Solon 3 - CNC-Bearbeitungszentrum mit 7 Paletten**

2007 completely modernized to Siemens 840D control system **Technical data Solon 3 machining center:** 

• Travel paths:

X-axis from 800 to +800 = 1600 mm

#### **Technische Daten HBC:**

Steuerungsversion: 850 M

Table Pallets:

- Number of pallets: 7 STS. Linear Pallet Transfer System
- Table dimensions: 1,000 mm x 800 mm
- Equipped with 7 T-slots 18 x 30 mm deep 30 mm
- Max. workpiece weight on the table: 2500 kg
- Rotary table in the machine
- Maximum width of :
- The product is 1600 mm (because of the spray nozzles in the machine) and 1075
- and 1075 from front to back
- Front max. 150 mm above the table
- Rear 125 mm above the table (due to the large door)
- Front max. 190 mm above the table, but then the large door must be open when loading and unloading, otherwise the door will hit the product when unloading and the product will go through the windows when in the station.

Tools can be purchased separately!!!

Machine can be inspected under power.

The DÖRRIES SCHARMANN Solon 3 machining centre is a highperformance machining centre that can process large and complex products with precision and efficiency. It has a Siemens 840D control system and a rotary table with seven 1000 x 800 mm tables. The machine has three traversing axes: X-axis of 1600 mm, Y-axis of 1000 mm and Z-axis of 1000 mm. The machine can reach a maximum spindle speed of 4500 rpm and a cooling water pressure of 30 bar. The machine has a tool magazine with 110 tools and a Renishaw probe for length and breakage control. The machine also has oil tanks outside the machine, a fixed loading station and an enclosed machining cabin. The DÖRRIES SCHARMANN Solon 3 machining centre is ideal for machining long products with high accuracy and quality. The 7-pallet station is one of the features that make the DÖRRIES SCHARMANN Solon 3 machining centre an excellent machining centre for large and complex products. The machine can switch between different pallets without interrupting the machining process, which reduces nonproductive time and increases productivity.