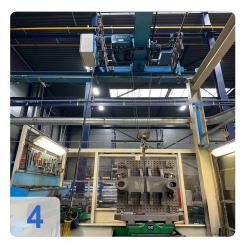

Tools can be purchased separately!!!

Machine can be inspected under power.

The DÖRRIES SCHARMANN Solon 3 machining centre is a highperformance machining centre that can process large and complex products with precision and efficiency. It has a Siemens 840D control system and a rotary table with seven 1000 x 800 mm tables. The machine has three traversing axes: X-axis of 1600 mm, Y-axis of 1000 mm and Z-axis of 1000 mm. The machine can reach a maximum spindle speed of 4500 rpm and a cooling water pressure of 30 bar. The machine has a tool magazine with 110 tools and a Renishaw probe for length and breakage control. The machine also has oil tanks outside the machine, a fixed loading station and an enclosed machining cabin. The DÖRRIES SCHARMANN Solon 3 machining centre is ideal for machining long products with high accuracy and quality. The 7-pallet station is one of the features that make the DÖRRIES SCHARMANN Solon 3 machining centre an excellent machining centre for large and complex products. The machine can switch between different pallets without interrupting the machining process, which reduces nonproductive time and increases productivity.