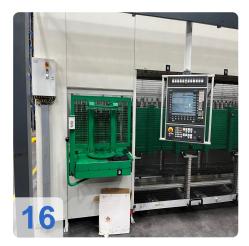

# **Used DÖRRIES SCHARMANN Solon 3 - CNC-Bearbeitungszentrum mit 7 Paletten**

2007 completely modernized to Siemens 840D control system **Technical data Solon 3 machining center:** 

• Travel paths:

X-axis from 800 to +800 = 1600 mm

Tools can be purchased separately!!!

Machine can be inspected under power.

The DÖRRIES SCHARMANN Solon 3 machining centre is a highperformance machining centre that can process large and complex products with precision and efficiency. It has a Siemens 840D control system and a rotary table with seven 1000 x 800 mm tables. The machine has three traversing axes: X-axis of 1600 mm, Y-axis of 1000 mm and Z-axis of 1000 mm. The machine can reach a maximum spindle speed of 4500 rpm and a cooling water pressure of 30 bar. The machine has a tool magazine with 110 tools and a Renishaw probe for length and breakage control. The machine also has oil tanks outside the machine, a fixed loading station and an enclosed machining cabin. The DÖRRIES SCHARMANN Solon 3 machining centre is ideal for machining long products with high accuracy and quality. The 7-pallet station is one of the features that make the DÖRRIES SCHARMANN Solon 3 machining centre an excellent machining centre for large and complex products. The machine can switch between different pallets without interrupting the machining process, which reduces nonproductive time and increases productivity.