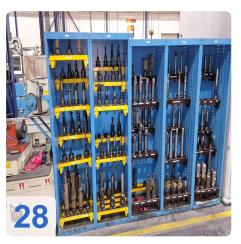

running

Tool Management System (TIS) =Automatic

Tool changing system

Tool change time 8 seconds

Length/breakage control - Renishaw measuring probe for all types of measuring programs possible

Spindle with 3 gear levels: