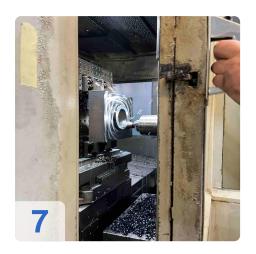

# **Used DÖRRIES SCHARMANN Solon 3 - CNC-Bearbeitungszentrum mit 7 Paletten**

2007 completely modernized to Siemens 840D control system **Technical data Solon 3 machining center:** 

• Travel paths:

X-axis from 800 to +800 = 1600 mm

Y-axis from +50 to +1050 = 1000 mm

Z axis from +250 to +1290 = 1000 mm

Rapid traverse: 25m/min

Number of tools: 110

Automatic pallet changing system

Tool equipment:

Number of tools: 110xTool changes possible while the machine is

running

Tool Management System (TIS) =Automatic

Tool changing system

Tool change time 8 seconds

Length/breakage control - Renishaw measuring probe for all types of measuring programs possible

Spindle with 3 gear levels:

Gear 1: 0 - 532rpm

Gear 2: 532 - 1600rpm

Gear 3: 1603 - 4500rpm

Spindle power: 37kW

Spindle mount: SK50 taper

Efficiency 95%

Cooling water pressure through the spindle: 30 bar

#### **Technische Daten HBC:**

Steuerungsversion: 850 M

Table Pallets:

- Number of pallets: 7 STS. Linear Pallet Transfer System
- Table dimensions: 1,000 mm x 800 mm
- Equipped with 7 T-slots 18 x 30 mm deep 30 mm
- Max. workpiece weight on the table: 2500 kg
- Rotary table in the machine
- Maximum width of :
- The product is 1600 mm (because of the spray nozzles in the machine) and 1075
- and 1075 from front to back
- Front max. 150 mm above the table
- Rear 125 mm above the table (due to the large door)
- Front max. 190 mm above the table, but then the large door must be open when loading and unloading, otherwise the door will hit the product when unloading and the product will go through the windows when in the station.

Max. height Max. height of product Max. height of product that can
enter the machine through the large door = 1300 mm (measured from
the table)Oil tanks outside the machine, so that they can be filled
without interruptionFixed loading station, so that we do not have to
carry clamping devices back and forthEnclosed machining cabin, due
to smoke and flying cooling water Tool magazine change during
machine rotation