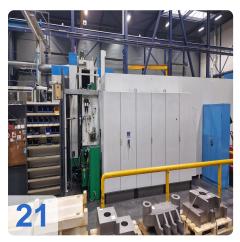

# **Used DÖRRIES SCHARMANN Solon 3 - CNC-Bearbeitungszentrum mit 7 Paletten**

2007 completely modernized to Siemens 840D control system **Technical data Solon 3 machining center:** 

• Travel paths:

X-axis from 800 to +800 = 1600 mm

Tools can be purchased separately!!!

Machine can be inspected under power.

The DÖRRIES SCHARMANN Solon 3 machining centre is a highperformance machining centre that can process large and complex products with precision and efficiency. It has a Siemens 840D control system and a rotary table with seven 1000 x 800 mm tables. The machine has three traversing axes: X-axis of 1600 mm, Y-axis of 1000 mm and Z-axis of 1000 mm. The machine can reach a maximum spindle speed of 4500 rpm and a cooling water pressure of 30 bar. The machine has a tool magazine with 110 tools and a Renishaw probe for length and breakage control. The machine also has oil tanks outside the machine, a fixed loading station and an enclosed machining cabin. The DÖRRIES SCHARMANN Solon 3 machining centre is ideal for machining long products with high accuracy and quality. The 7-pallet station is one of the features that make the DÖRRIES SCHARMANN Solon 3 machining centre an excellent machining centre for large and complex products. The machine can switch between different pallets without interrupting the machining process, which reduces nonproductive time and increases productivity.