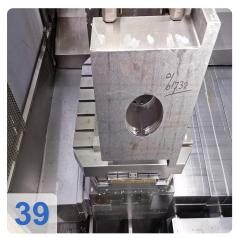

# **Used DÖRRIES SCHARMANN Solon 3 - CNC-Bearbeitungszentrum mit 7 Paletten**

2007 completely modernized to Siemens 840D control system **Technical data Solon 3 machining center:** 

• Travel paths:

X-axis from 800 to +800 = 1600 mm

#### **Technische Daten HBC:**

Steuerungsversion: 850 M

Table Pallets:

- Number of pallets: 7 STS. Linear Pallet Transfer System
- Table dimensions: 1,000 mm x 800 mm
- Equipped with 7 T-slots 18 x 30 mm deep 30 mm
- Max. workpiece weight on the table: 2500 kg
- Rotary table in the machine
- Maximum width of :
- The product is 1600 mm (because of the spray nozzles in the machine) and 1075
- and 1075 from front to back
- Front max. 150 mm above the table
- Rear 125 mm above the table (due to the large door)
- Front max. 190 mm above the table, but then the large door must be open when loading and unloading, otherwise the door will hit the product when unloading and the product will go through the windows when in the station.

Max. height Max. height of product Max. height of product that can
enter the machine through the large door = 1300 mm (measured from
the table)Oil tanks outside the machine, so that they can be filled
without interruptionFixed loading station, so that we do not have to
carry clamping devices back and forthEnclosed machining cabin, due
to smoke and flying cooling water Tool magazine change during
machine rotation