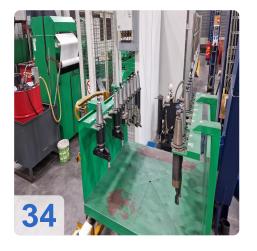

Tools can be purchased separately!!!

Machine can be inspected under power.

The DÖRRIES SCHARMANN Solon 3 machining centre is a highperformance machining centre that can process large and complex products with precision and efficiency. It has a Siemens 840D control system and a rotary table with seven 1000 x 800 mm tables. The machine has three traversing axes: X-axis of 1600 mm, Y-axis of 1000 mm and Z-axis of 1000 mm. The machine can reach a maximum spindle speed of 4500 rpm and a cooling water pressure of 30 bar. The machine has a tool magazine with 110 tools and a Renishaw probe for length and breakage control. The machine also has oil tanks outside the machine, a fixed loading station and an enclosed machining cabin. The DÖRRIES SCHARMANN Solon 3 machining centre is ideal for machining long products with high accuracy and quality. The 7-pallet station is one of the features that make the DÖRRIES SCHARMANN Solon 3 machining centre an excellent machining centre for large and complex products. The machine can switch between different pallets without interrupting the machining process, which reduces nonproductive time and increases productivity.