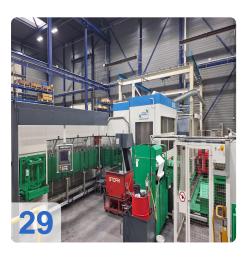

# **Used DÖRRIES SCHARMANN Solon 3 - CNC-Bearbeitungszentrum mit 7 Paletten**

2007 completely modernized to Siemens 840D control system **Technical data Solon 3 machining center:** 

• Travel paths:

X-axis from 800 to +800 = 1600 mm

Tools can be purchased separately!!!

Machine can be inspected under power.

The DÖRRIES SCHARMANN Solon 3 machining centre is a highperformance machining centre that can process large and complex products with precision and efficiency. It has a Siemens 840D control system and a rotary table with seven 1000 x 800 mm tables. The machine has three traversing axes: X-axis of 1600 mm, Y-axis of 1000 mm and Z-axis of 1000 mm. The machine can reach a maximum spindle speed of 4500 rpm and a cooling water pressure of 30 bar. The machine has a tool magazine with 110 tools and a Renishaw probe for length and breakage control. The machine also has oil tanks outside the machine, a fixed loading station and an enclosed machining cabin. The DÖRRIES SCHARMANN Solon 3 machining centre is ideal for machining long products with high accuracy and quality. The 7-pallet station is one of the features that make the DÖRRIES SCHARMANN Solon 3 machining centre an excellent machining centre for large and complex products. The machine can switch between different pallets without interrupting the machining process, which reduces nonproductive time and increases productivity.