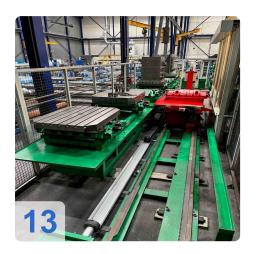

#### **Technische Daten HBC:**

Steuerungsversion: 850 M

Table Pallets:

- Number of pallets: 7 STS. Linear Pallet Transfer System
- Table dimensions: 1,000 mm x 800 mm
- Equipped with 7 T-slots 18 x 30 mm deep 30 mm
- Max. workpiece weight on the table: 2500 kg
- Rotary table in the machine
- Maximum width of :
- The product is 1600 mm (because of the spray nozzles in the machine) and 1075
- and 1075 from front to back
- Front max. 150 mm above the table
- Rear 125 mm above the table (due to the large door)
- Front max. 190 mm above the table, but then the large door must be open when loading and unloading, otherwise the door will hit the product when unloading and the product will go through the windows when in the station.

Max. height Max. height of product Max. height of product that can
enter the machine through the large door = 1300 mm (measured from
the table)Oil tanks outside the machine, so that they can be filled
without interruptionFixed loading station, so that we do not have to
carry clamping devices back and forthEnclosed machining cabin, due
to smoke and flying cooling water Tool magazine change during
machine rotation