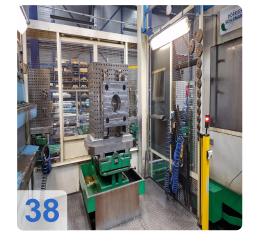

Tools can be purchased separately!!!

Machine can be inspected under power.

The DÖRRIES SCHARMANN Solon 3 machining centre is a highperformance machining centre that can process large and complex products with precision and efficiency. It has a Siemens 840D control system and a rotary table with seven 1000 x 800 mm tables. The machine has three traversing axes: X-axis of 1600 mm, Y-axis of 1000 mm and Z-axis of 1000 mm. The machine can reach a maximum spindle speed of 4500 rpm and a cooling water pressure of 30 bar. The machine has a tool magazine with 110 tools and a Renishaw probe for length and breakage control. The machine also has oil tanks outside the machine, a fixed loading station and an enclosed machining cabin. The DÖRRIES SCHARMANN Solon 3 machining centre is ideal for machining long products with high accuracy and quality. The 7-pallet station is one of the features that make the DÖRRIES SCHARMANN Solon 3 machining centre an excellent machining centre for large and complex products. The machine can switch between different pallets without interrupting the machining process, which reduces nonproductive time and increases productivity.