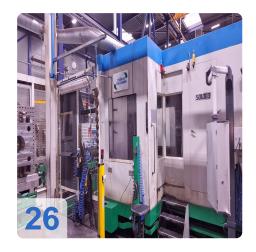

# **Used DÖRRIES SCHARMANN Solon 3 - CNC-Bearbeitungszentrum mit 7 Paletten**

2007 completely modernized to Siemens 840D control system **Technical data Solon 3 machining center:** 

• Travel paths:

X-axis from 800 to +800 = 1600 mm

Tools can be purchased separately!!!

Machine can be inspected under power.

The DÖRRIES SCHARMANN Solon 3 machining centre is a highperformance machining centre that can process large and complex products with precision and efficiency. It has a Siemens 840D control system and a rotary table with seven 1000 x 800 mm tables. The machine has three traversing axes: X-axis of 1600 mm, Y-axis of 1000 mm and Z-axis of 1000 mm. The machine can reach a maximum spindle speed of 4500 rpm and a cooling water pressure of 30 bar. The machine has a tool magazine with 110 tools and a Renishaw probe for length and breakage control. The machine also has oil tanks outside the machine, a fixed loading station and an enclosed machining cabin. The DÖRRIES SCHARMANN Solon 3 machining centre is ideal for machining long products with high accuracy and quality. The 7-pallet station is one of the features that make the DÖRRIES SCHARMANN Solon 3 machining centre an excellent machining centre for large and complex products. The machine can switch between different pallets without interrupting the machining process, which reduces nonproductive time and increases productivity.