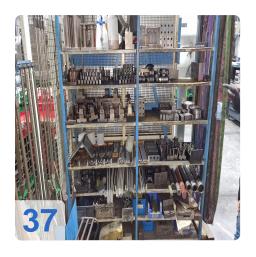

Tools can be purchased separately!!!

Machine can be inspected under power.

The DÖRRIES SCHARMANN Solon 3 machining centre is a highperformance machining centre that can process large and complex products with precision and efficiency. It has a Siemens 840D control system and a rotary table with seven 1000 x 800 mm tables. The machine has three traversing axes: X-axis of 1600 mm, Y-axis of 1000 mm and Z-axis of 1000 mm. The machine can reach a maximum spindle speed of 4500 rpm and a cooling water pressure of 30 bar. The machine has a tool magazine with 110 tools and a Renishaw probe for length and breakage control. The machine also has oil tanks outside the machine, a fixed loading station and an enclosed machining cabin. The DÖRRIES SCHARMANN Solon 3 machining centre is ideal for machining long products with high accuracy and quality. The 7-pallet station is one of the features that make the DÖRRIES SCHARMANN Solon 3 machining centre an excellent machining centre for large and complex products. The machine can switch between different pallets without interrupting the machining process, which reduces nonproductive time and increases productivity.