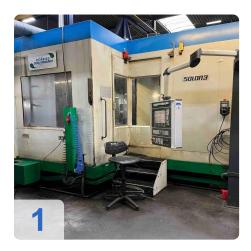

# **Used DÖRRIES SCHARMANN Solon 3 - CNC-Bearbeitungszentrum mit 7 Paletten**

2007 completely modernized to Siemens 840D control system **Technical data Solon 3 machining center:** 

• Travel paths:

X-axis from 800 to +800 = 1600 mm

Tools can be purchased separately!!!

Machine can be inspected under power.

The DÖRRIES SCHARMANN Solon 3 machining centre is a highperformance machining centre that can process large and complex products with precision and efficiency. It has a Siemens 840D control system and a rotary table with seven 1000 x 800 mm tables. The machine has three traversing axes: X-axis of 1600 mm, Y-axis of 1000 mm and Z-axis of 1000 mm. The machine can reach a maximum spindle speed of 4500 rpm and a cooling water pressure of 30 bar. The machine has a tool magazine with 110 tools and a Renishaw probe for length and breakage control. The machine also has oil tanks outside the machine, a fixed loading station and an enclosed machining cabin. The DÖRRIES SCHARMANN Solon 3 machining centre is ideal for machining long products with high accuracy and quality. The 7-pallet station is one of the features that make the DÖRRIES SCHARMANN Solon 3 machining centre an excellent machining centre for large and complex products. The machine can switch between different pallets without interrupting the machining process, which reduces nonproductive time and increases productivity.