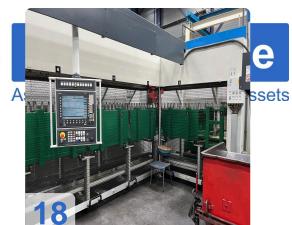

# **Used DÖRRIES SCHARMANN Solon 3 - CNC-Bearbeitungszentrum mit 7 Paletten**

2007 completely modernized to Siemens 840D control system **Technical data Solon 3 machining center:** 

• Travel paths:

X-axis from 800 to +800 = 1600 mm

Tools can be purchased separately!!!

Machine can be inspected under power.

The DÖRRIES SCHARMANN Solon 3 machining centre is a highperformance machining centre that can process large and complex products with precision and efficiency. It has a Siemens 840D control system and a rotary table with seven 1000 x 800 mm tables. The machine has three traversing axes: X-axis of 1600 mm, Y-axis of 1000 mm and Z-axis of 1000 mm. The machine can reach a maximum spindle speed of 4500 rpm and a cooling water pressure of 30 bar. The machine has a tool magazine with 110 tools and a Renishaw probe for length and breakage control. The machine also has oil tanks outside the machine, a fixed loading station and an enclosed machining cabin. The DÖRRIES SCHARMANN Solon 3 machining centre is ideal for machining long products with high accuracy and quality. The 7-pallet station is one of the features that make the DÖRRIES SCHARMANN Solon 3 machining centre an excellent machining centre for large and complex products. The machine can switch between different pallets without interrupting the machining process, which reduces nonproductive time and increases productivity.