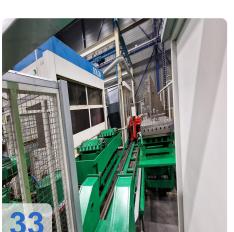

#### **Technische Daten HBC:**

Steuerungsversion: 850 M

Table Pallets:

- Number of pallets: 7 STS. Linear Pallet Transfer System
- Table dimensions: 1,000 mm x 800 mm
- Equipped with 7 T-slots 18 x 30 mm deep 30 mm
- Max. workpiece weight on the table: 2500 kg
- Rotary table in the machine
- Maximum width of :
- The product is 1600 mm (because of the spray nozzles in the machine) and 1075
- and 1075 from front to back
- Front max. 150 mm above the table
- Rear 125 mm above the table (due to the large door)
- Front max. 190 mm above the table, but then the large door must be open when loading and unloading, otherwise the door will hit the product when unloading and the product will go through the windows when in the station.

Max. height Max. height of product Max. height of product that can
enter the machine through the large door = 1300 mm (measured from
the table)Oil tanks outside the machine, so that they can be filled
without interruptionFixed loading station, so that we do not have to
carry clamping devices back and forthEnclosed machining cabin, due
to smoke and flying cooling water Tool magazine change during
machine rotation

Tools can be purchased separately!!!

Machine can be inspected under power.

The DÖRRIES SCHARMANN Solon 3 machining centre is a highperformance machining centre that can process large and complex products with precision and efficiency. It has a Siemens 840D control system and a rotary table with seven 1000 x 800 mm tables. The machine has three traversing axes: X-axis of 1600 mm, Y-axis of 1000 mm and Z-axis of 1000 mm. The machine can reach a maximum spindle speed of 4500 rpm and a cooling water pressure of 30 bar. The machine has a tool magazine with 110 tools and a Renishaw probe for length and breakage control. The machine also has oil tanks outside the machine, a fixed loading station and an enclosed machining cabin. The DÖRRIES SCHARMANN Solon 3 machining centre is ideal for machining long products with high accuracy and quality. The 7-pallet station is one of the features that make the DÖRRIES SCHARMANN Solon 3 machining centre an excellent machining centre for large and complex products. The machine can switch between different pallets without interrupting the machining process, which reduces nonproductive time and increases productivity.