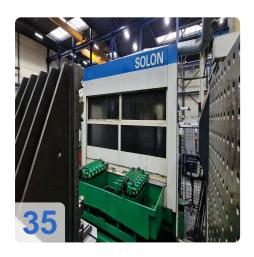

# **Used DÖRRIES SCHARMANN Solon 3 - CNC-Bearbeitungszentrum mit 7 Paletten**

2007 completely modernized to Siemens 840D control system **Technical data Solon 3 machining center:** 

• Travel paths:

X-axis from 800 to +800 = 1600 mm

Tools can be purchased separately!!!

Machine can be inspected under power.

The DÖRRIES SCHARMANN Solon 3 machining centre is a highperformance machining centre that can process large and complex products with precision and efficiency. It has a Siemens 840D control system and a rotary table with seven 1000 x 800 mm tables. The machine has three traversing axes: X-axis of 1600 mm, Y-axis of 1000 mm and Z-axis of 1000 mm. The machine can reach a maximum spindle speed of 4500 rpm and a cooling water pressure of 30 bar. The machine has a tool magazine with 110 tools and a Renishaw probe for length and breakage control. The machine also has oil tanks outside the machine, a fixed loading station and an enclosed machining cabin. The DÖRRIES SCHARMANN Solon 3 machining centre is ideal for machining long products with high accuracy and quality. The 7-pallet station is one of the features that make the DÖRRIES SCHARMANN Solon 3 machining centre an excellent machining centre for large and complex products. The machine can switch between different pallets without interrupting the machining process, which reduces nonproductive time and increases productivity.