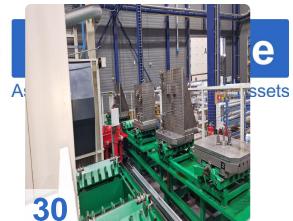

#### **Technische Daten HBC:**

Steuerungsversion: 850 M

Table Pallets:

- Number of pallets: 7 STS. Linear Pallet Transfer System
- Table dimensions: 1,000 mm x 800 mm
- Equipped with 7 T-slots 18 x 30 mm deep 30 mm
- Max. workpiece weight on the table: 2500 kg
- Rotary table in the machine
- Maximum width of :
- The product is 1600 mm (because of the spray nozzles in the machine) and 1075
- and 1075 from front to back
- Front max. 150 mm above the table
- Rear 125 mm above the table (due to the large door)
- Front max. 190 mm above the table, but then the large door must be open when loading and unloading, otherwise the door will hit the product when unloading and the product will go through the windows when in the station.

Max. height Max. height of product Max. height of product that can
enter the machine through the large door = 1300 mm (measured from
the table)Oil tanks outside the machine, so that they can be filled
without interruptionFixed loading station, so that we do not have to
carry clamping devices back and forthEnclosed machining cabin, due
to smoke and flying cooling water Tool magazine change during
machine rotation