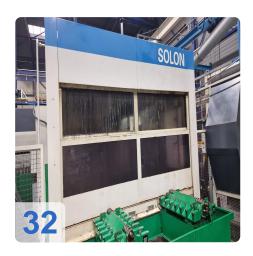

# **Used DÖRRIES SCHARMANN Solon 3 - CNC-Bearbeitungszentrum mit 7 Paletten**

2007 completely modernized to Siemens 840D control system **Technical data Solon 3 machining center:** 

• Travel paths:

X-axis from 800 to +800 = 1600 mm

Tools can be purchased separately!!!

Machine can be inspected under power.

The DÖRRIES SCHARMANN Solon 3 machining centre is a highperformance machining centre that can process large and complex products with precision and efficiency. It has a Siemens 840D control system and a rotary table with seven 1000 x 800 mm tables. The machine has three traversing axes: X-axis of 1600 mm, Y-axis of 1000 mm and Z-axis of 1000 mm. The machine can reach a maximum spindle speed of 4500 rpm and a cooling water pressure of 30 bar. The machine has a tool magazine with 110 tools and a Renishaw probe for length and breakage control. The machine also has oil tanks outside the machine, a fixed loading station and an enclosed machining cabin. The DÖRRIES SCHARMANN Solon 3 machining centre is ideal for machining long products with high accuracy and quality. The 7-pallet station is one of the features that make the DÖRRIES SCHARMANN Solon 3 machining centre an excellent machining centre for large and complex products. The machine can switch between different pallets without interrupting the machining process, which reduces nonproductive time and increases productivity.