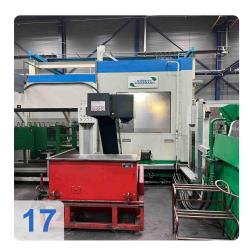

# **Used DÖRRIES SCHARMANN Solon 3 - CNC-Bearbeitungszentrum mit 7 Paletten**

2007 completely modernized to Siemens 840D control system **Technical data Solon 3 machining center:** 

• Travel paths:

X-axis from 800 to +800 = 1600 mm

Tools can be purchased separately!!!

Machine can be inspected under power.

The DÖRRIES SCHARMANN Solon 3 machining centre is a highperformance machining centre that can process large and complex products with precision and efficiency. It has a Siemens 840D control system and a rotary table with seven 1000 x 800 mm tables. The machine has three traversing axes: X-axis of 1600 mm, Y-axis of 1000 mm and Z-axis of 1000 mm. The machine can reach a maximum spindle speed of 4500 rpm and a cooling water pressure of 30 bar. The machine has a tool magazine with 110 tools and a Renishaw probe for length and breakage control. The machine also has oil tanks outside the machine, a fixed loading station and an enclosed machining cabin. The DÖRRIES SCHARMANN Solon 3 machining centre is ideal for machining long products with high accuracy and quality. The 7-pallet station is one of the features that make the DÖRRIES SCHARMANN Solon 3 machining centre an excellent machining centre for large and complex products. The machine can switch between different pallets without interrupting the machining process, which reduces nonproductive time and increases productivity.