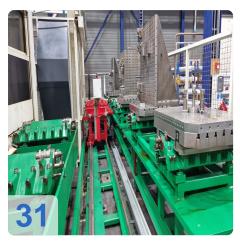

#### **Technische Daten HBC:**

Steuerungsversion: 850 M

Table Pallets:

- Number of pallets: 7 STS. Linear Pallet Transfer System
- Table dimensions: 1,000 mm x 800 mm
- Equipped with 7 T-slots 18 x 30 mm deep 30 mm
- Max. workpiece weight on the table: 2500 kg
- Rotary table in the machine
- Maximum width of :
- The product is 1600 mm (because of the spray nozzles in the machine) and 1075
- and 1075 from front to back
- Front max. 150 mm above the table
- Rear 125 mm above the table (due to the large door)
- Front max. 190 mm above the table, but then the large door must be open when loading and unloading, otherwise the door will hit the product when unloading and the product will go through the windows when in the station.

Max. height Max. height of product Max. height of product that can
enter the machine through the large door = 1300 mm (measured from
the table)Oil tanks outside the machine, so that they can be filled
without interruptionFixed loading station, so that we do not have to
carry clamping devices back and forthEnclosed machining cabin, due
to smoke and flying cooling water Tool magazine change during
machine rotation

Tools can be purchased separately!!!

Machine can be inspected under power.

The DÖRRIES SCHARMANN Solon 3 machining centre is a highperformance machining centre that can process large and complex products with precision and efficiency. It has a Siemens 840D control system and a rotary table with seven 1000 x 800 mm tables. The machine has three traversing axes: X-axis of 1600 mm, Y-axis of 1000 mm and Z-axis of 1000 mm. The machine can reach a maximum spindle speed of 4500 rpm and a cooling water pressure of 30 bar. The machine has a tool magazine with 110 tools and a Renishaw probe for length and breakage control. The machine also has oil tanks outside the machine, a fixed loading station and an enclosed machining cabin. The DÖRRIES SCHARMANN Solon 3 machining centre is ideal for machining long products with high accuracy and quality. The 7-pallet station is one of the features that make the DÖRRIES SCHARMANN Solon 3 machining centre an excellent machining centre for large and complex products. The machine can switch between different pallets without interrupting the machining process, which reduces nonproductive time and increases productivity.