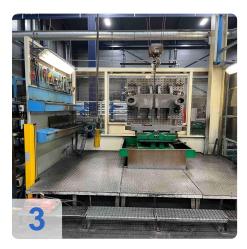

# **Used DÖRRIES SCHARMANN Solon 3 - CNC-Bearbeitungszentrum mit 7 Paletten**

2007 completely modernized to Siemens 840D control system **Technical data Solon 3 machining center:** 

• Travel paths:

X-axis from 800 to +800 = 1600 mm

Tools can be purchased separately!!!

Machine can be inspected under power.

The DÖRRIES SCHARMANN Solon 3 machining centre is a highperformance machining centre that can process large and complex products with precision and efficiency. It has a Siemens 840D control system and a rotary table with seven 1000 x 800 mm tables. The machine has three traversing axes: X-axis of 1600 mm, Y-axis of 1000 mm and Z-axis of 1000 mm. The machine can reach a maximum spindle speed of 4500 rpm and a cooling water pressure of 30 bar. The machine has a tool magazine with 110 tools and a Renishaw probe for length and breakage control. The machine also has oil tanks outside the machine, a fixed loading station and an enclosed machining cabin. The DÖRRIES SCHARMANN Solon 3 machining centre is ideal for machining long products with high accuracy and quality. The 7-pallet station is one of the features that make the DÖRRIES SCHARMANN Solon 3 machining centre an excellent machining centre for large and complex products. The machine can switch between different pallets without interrupting the machining process, which reduces nonproductive time and increases productivity.