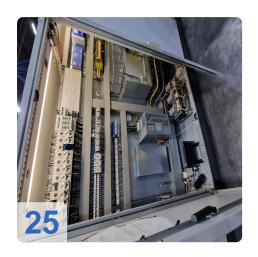

#### **Technische Daten HBC:**

Steuerungsversion: 850 M

Table Pallets:

- Number of pallets: 7 STS. Linear Pallet Transfer System
- Table dimensions: 1,000 mm x 800 mm
- Equipped with 7 T-slots 18 x 30 mm deep 30 mm
- Max. workpiece weight on the table: 2500 kg
- Rotary table in the machine
- Maximum width of :
- The product is 1600 mm (because of the spray nozzles in the machine) and 1075
- and 1075 from front to back
- Front max. 150 mm above the table
- Rear 125 mm above the table (due to the large door)
- Front max. 190 mm above the table, but then the large door must be open when loading and unloading, otherwise the door will hit the product when unloading and the product will go through the windows when in the station.

Max. height Max. height of product Max. height of product that can
enter the machine through the large door = 1300 mm (measured from
the table)Oil tanks outside the machine, so that they can be filled
without interruptionFixed loading station, so that we do not have to
carry clamping devices back and forthEnclosed machining cabin, due
to smoke and flying cooling water Tool magazine change during
machine rotation