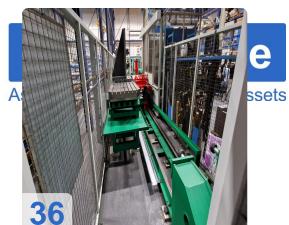

Tools can be purchased separately!!!

Machine can be inspected under power.

The DÖRRIES SCHARMANN Solon 3 machining centre is a highperformance machining centre that can process large and complex products with precision and efficiency. It has a Siemens 840D control system and a rotary table with seven 1000 x 800 mm tables. The machine has three traversing axes: X-axis of 1600 mm, Y-axis of 1000 mm and Z-axis of 1000 mm. The machine can reach a maximum spindle speed of 4500 rpm and a cooling water pressure of 30 bar. The machine has a tool magazine with 110 tools and a Renishaw probe for length and breakage control. The machine also has oil tanks outside the machine, a fixed loading station and an enclosed machining cabin. The DÖRRIES SCHARMANN Solon 3 machining centre is ideal for machining long products with high accuracy and quality. The 7-pallet station is one of the features that make the DÖRRIES SCHARMANN Solon 3 machining centre an excellent machining centre for large and complex products. The machine can switch between different pallets without interrupting the machining process, which reduces nonproductive time and increases productivity.