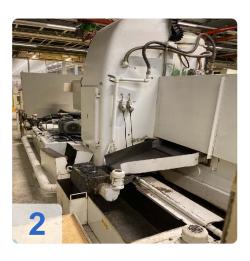

# Used KEHREN / PRAEHOMA L 20 S - rotary table surface grinding machine - ideal for precision grinding and grinding

Rotary table that offers a diameter of 2000 mm and enables an X-movement of 600 mm. With a maximum working height of 150 mm, the Prähoma L 20 S is perfect for machining demanding workpieces. This used grinding machine ensures the highest precision and efficiency in grinding technology. Ideal for companies that want to expand their manufacturing capacities.

Technical data:

- Rotary table diameter: 2000 mm
- X-movement: 600 mm
- Max. working height 150 mm