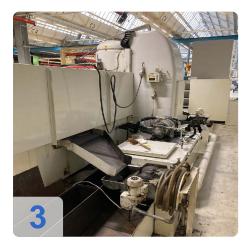

# Used KEHREN / PRAEHOMA L 20 S - rotary table surface grinding machine - ideal for precision grinding and grinding

Rotary table that offers a diameter of 2000 mm and enables an X-movement of 600 mm. With a maximum working height of 150 mm, the Prähoma L 20 S is perfect for machining demanding workpieces. This used grinding machine ensures the highest precision and efficiency in grinding technology. Ideal for companies that want to expand their manufacturing capacities.

Technical data:

- Rotary table diameter: 2000 mm
- X-movement: 600 mm
- Max. working height 150 mm