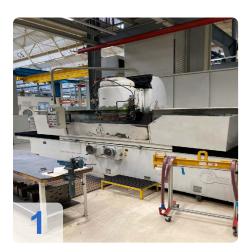

# Used KEHREN / PRAEHOMA L 20 S - rotary table surface grinding machine - ideal for precision grinding and grinding

Rotary table that offers a diameter of 2000 mm and enables an X-movement of 600 mm. With a maximum working height of 150 mm, the Prähoma L 20 S is perfect for machining demanding workpieces. This used grinding machine ensures the highest precision and efficiency in grinding technology. Ideal for companies that want to expand their manufacturing capacities.

Technical data:

- Rotary table diameter: 2000 mm
- X-movement: 600 mm
- Max. working height 150 mm