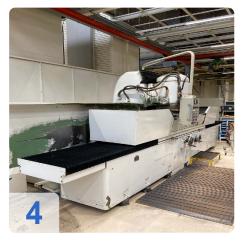

# Used KEHREN / PRAEHOMA L 20 S - rotary table surface grinding machine - ideal for precision grinding and grinding

Rotary table that offers a diameter of 2000 mm and enables an X-movement of 600 mm. With a maximum working height of 150 mm, the Prähoma L 20 S is perfect for machining demanding workpieces. This used grinding machine ensures the highest precision and efficiency in grinding technology. Ideal for companies that want to expand their manufacturing capacities.

Technical data:

- Rotary table diameter: 2000 mm
- X-movement: 600 mm
- Max. working height 150 mm