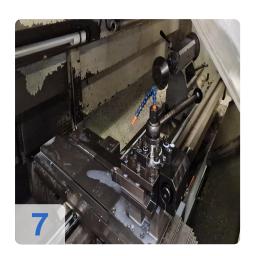

## Used SEIGER SLZ 620E - cycle lathe

The used SEIGER SLZ 620E cycle lathe with Siemens 840D SL CNC control is a powerful CNC lathe that is characterized by high precision and flexibility. It offers a maximum turning diameter of 660 mm and is suitable for a wide range of machining operations. With a C-axis for precise positioning and a 12-way turret head, it is ideal for complex precision turning operations. The cycle lathe enables efficient production of workpieces and can be used in a variety of ways thanks to the Sauter tool holder.

#### Technical details

- Turning diameter: 300 mm
- Turning length: 3.000 mm
- Swing diameter over bed: 405 mm
- Swing diameter over cross slide: 300 mm
- Main spindle:
  - Speed range main spindle: 1 3,200 min/-1
  - Drive power main spindle: 30 / 22 kW
  - o Max. torque: approx. 2,000 Nm
  - Spindle head: DIN 55027 / 8
  - o spindle diameter in front bearing: 130 mm
  - o spindle bore: 93 mm
  - C-axis: 0.001 °
- Tool carrier:
  - System:Sauter
  - Number of tool places:12 pos.
  - Tool holder:VDI 30
  - o traverse paths:

• Space requirement: approx. 6.5 x 2.5 x 2.2 m

SEIGER supplies Siemens 840D Solution Line CNC systems with its machines, depending on the customer's choice and requirements. The updated control panel has a redesigned position of the controls for even greater operator comfort. Design features of the SLZ 620 E CNC machine include a robust support with a continuous hardened slide, direct position measurement using a glass scale and sealed air system for long-term measurement accuracy, as well as a wear-resistant polymer coating on the guideways and a full C-axis with rotary drive and high-resolution measuring technology. The large overhang above the slide provides good accessibility during shaft machining. The turret with stationary and driven tools provides access to a variety of machining options. The compact dimensions of the equipment allow the machine to be placed in a limited space and to be used not only in large enterprises, but also in small workshops or educational institutions. As an option, chip conveyors can be supplied as chain conveyors with belts and scraper conveyors of various designs.