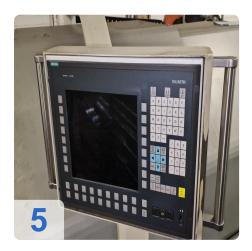

CNC control: Siemens 840D SL

• Space requirement: approx. 6.5 x 2.5 x 2.2 m

SEIGER supplies Siemens 840D Solution Line CNC systems with its machines, depending on the customer's choice and requirements. The updated control panel has a redesigned position of the controls for even greater operator comfort. Design features of the SLZ 620 E CNC machine include a robust support with a continuous hardened slide, direct position measurement using a glass scale and sealed air system for long-term measurement accuracy, as well as a wear-resistant polymer coating on the guideways and a full C-axis with rotary drive and high-resolution measuring technology. The large overhang above the slide provides good accessibility during shaft machining. The turret with stationary and driven tools provides access to a variety of machining options. The compact dimensions of the equipment allow the machine to be placed in a limited space and to be used not only in large enterprises, but also in small workshops or educational institutions. As an option, chip conveyors can be supplied as chain conveyors with belts and scraper conveyors of various designs.