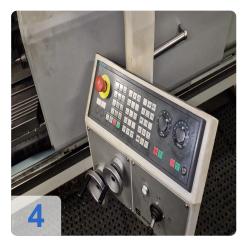

• Space requirement: approx. 6.5 x 2.5 x 2.2 m

SEIGER supplies Siemens 840D Solution Line CNC systems with its machines, depending on the customer's choice and requirements. The updated control panel has a redesigned position of the controls for even greater operator comfort. Design features of the SLZ 620 E CNC machine include a robust support with a continuous hardened slide, direct position measurement using a glass scale and sealed air system for long-term measurement accuracy, as well as a wear-resistant polymer coating on the guideways and a full C-axis with rotary drive and high-resolution measuring technology. The large overhang above the slide provides good accessibility during shaft machining. The turret with stationary and driven tools provides access to a variety of machining options. The compact dimensions of the equipment allow the machine to be placed in a limited space and to be used not only in large enterprises, but also in small workshops or educational institutions. As an option, chip conveyors can be supplied as chain conveyors with belts and scraper conveyors of various designs.