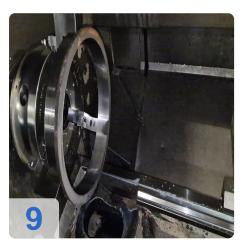

## Used SEIGER SLZ 620E - cycle lathe

The used SEIGER SLZ 620E cycle lathe with Siemens 840D SL CNC control is a powerful CNC lathe that is characterized by high precision and flexibility. It offers a maximum turning diameter of 660 mm and is suitable for a wide range of machining operations. With a C-axis for precise positioning and a 12-way turret head, it is ideal for complex precision turning operations. The cycle lathe enables efficient production of workpieces and can be used in a variety of ways thanks to the Sauter tool holder.

#### Technical details

- Turning diameter: 300 mm
- Turning length: 3.000 mm
- Swing diameter over bed: 405 mm
- Swing diameter over cross slide: 300 mm
- Main spindle:
  - Speed range main spindle: 1 3,200 min/-1
  - Drive power main spindle: 30 / 22 kW
  - o Max. torque: approx. 2,000 Nm
  - Spindle head: DIN 55027 / 8
  - o spindle diameter in front bearing: 130 mm
  - o spindle bore: 93 mm
  - C-axis: 0.001 °
- Tool carrier:
  - System:Sauter
  - Number of tool places:12 pos.
  - Tool holder:VDI 30
  - o traverse paths:

• Space requirement: approx. 6.5 x 2.5 x 2.2 m

SEIGER supplies Siemens 840D Solution Line CNC systems with its machines, depending on the customer's choice and requirements. The updated control panel has a redesigned position of the controls for even greater operator comfort. Design features of the SLZ 620 E CNC machine include a robust support with a continuous hardened slide, direct position measurement using a glass scale and sealed air system for long-term measurement accuracy, as well as a wear-resistant polymer coating on the guideways and a full C-axis with rotary drive and high-resolution measuring technology. The large overhang above the slide provides good accessibility during shaft machining. The turret with stationary and driven tools provides access to a variety of machining options. The compact dimensions of the equipment allow the machine to be placed in a limited space and to be used not only in large enterprises, but also in small workshops or educational institutions. As an option, chip conveyors can be supplied as chain conveyors with belts and scraper conveyors of various designs.