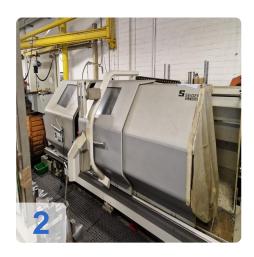

## Used SEIGER SLZ 620E - cycle lathe

The used SEIGER SLZ 620E cycle lathe with Siemens 840D SL CNC control is a powerful CNC lathe that is characterized by high precision and flexibility. It offers a maximum turning diameter of 660 mm and is suitable for a wide range of machining operations. With a C-axis for precise positioning and a 12-way turret head, it is ideal for complex precision turning operations. The cycle lathe enables efficient production of workpieces and can be used in a variety of ways thanks to the Sauter tool holder.

## **Dimensions and Weight:**

Height: 2200 mm Length: 6500 mm Width: 2500 mm Weight: 5000 kg