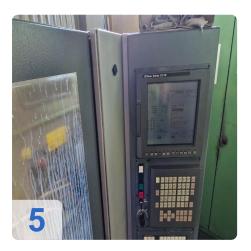

s combine these requirements and are among the best in their class in terms of speed, compact design and versatility of use. All models can be perfectly tailored to your requirements with high-tech modules - spindles and spindle systems, tool changing systems, table variants and additional automation.



# **Technical Data:**

#### **Technical Data:**

Control: Series 21i

Spindle Speed: 10.500 rpm

Tool Holder: SK40 Tool Capacity: 12 x

#### **Travels:**

X-Axis: 550 mm Y-Axis: 300mm Z-Axis: 425 mm

# **Dimensions and Weight:**

Height: 2.920 mm Width: 1.500 mm Length: 2.850 mm Weight: 3.950 kg

### **Buyer Information:**

Condition: Very good condition

Availability: Immediately

Sold as:

EXW (Ex Works - Incoterm)

VAT: 19 %

Buyers Premium: 18 % Location: Germany



# **Images:**











Page 4

















# Video:







**Asset-Trade** 

**Assessment and Sale of Used Assets world wide** 

**Am Sonnenhof 16** 

47800 Krefeld

**Germany** 

Tel.: +49 2151 32500 33