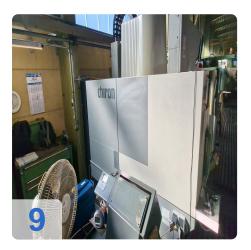

# Used Chiron FZ 12W Magnum high Speed - Vertical machining center

The used CHIRON FZ 12 W MAGNUM is a high-speed machining center with a pendulum table, ideal for precise and fast machining processes. Equipped with a Fanuc 21i-M CNC control, this vertical machining center offers travel paths of 550 mm in the X-axis, 300 mm in the Y-axis and 425 mm in the Z-axis. With a rapid traverse speed of 30,000 mm/min and a spindle speed of up to 10,500 rpm, it delivers outstanding machining speeds and efficiency. CNC machining is optimized by a 12-position tool changer device.

# **Images:**

Page 4