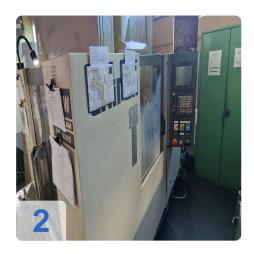

# Used Chiron FZ 12W Magnum high Speed - Vertical machining center

The used CHIRON FZ 12 W MAGNUM is a high-speed machining center with a pendulum table, ideal for precise and fast machining processes. Equipped with a Fanuc 21i-M CNC control, this vertical machining center offers travel paths of 550 mm in the X-axis, 300 mm in the Y-axis and 425 mm in the Z-axis. With a rapid traverse speed of 30,000 mm/min and a spindle speed of up to 10,500 rpm, it delivers outstanding machining speeds and efficiency. CNC machining is optimized by a 12-position tool changer device.

CNC control Fanuc 21i-M