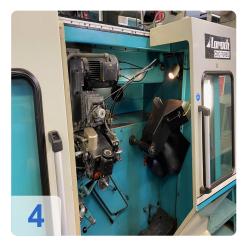

# Used LORCH CNC Turbo 910 saw blade sharpening machine

Technische Daten;

#### • Grinding range:

- Min. saw blade Ø: approx. Ø 80 mm
- Max. Saw blade Ø: approx. Ø 910 mm
- Smallest tooth pitch: approx. 16
- Largest tooth pitch: approx. 999
- Max. saw blade width Saw blade width: approx. 8 mm
- Min. tooth height: approx. 1.2 mm
- Max. tooth height Tooth height: approx. 14 mm
- Grinding wheels up to 250 mm
- Grinding wheel width: approx. 1.5 18 mm
- Spindle speed: 50-220 rpm
- X-axis: 510 mm
- Y-axis: 910 mm
- Lateral chamfering or bevelling up to max. 45 degrees
- Working speed: approx. 15 180 teeth / min
- Drive power: approx. 1.1 kW
- Dressing unit for ceramic grinding wheels
- Grinding with CBN + DIA + ceramic grinding wheels
- CAD programme for own tooth form programming
- A fire extinguishing system Kraft and Bauer
- Extraction as well as cleaning system with magnetic separator
- Coolant oil
- Total power requirement: 1.1 kW