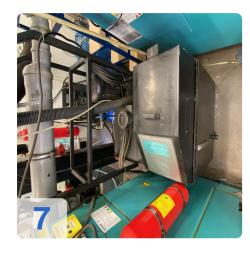

#### • Grinding range:

- Min. saw blade Ø: approx. Ø 80 mm
- Max. Saw blade Ø: approx. Ø 910 mm
- Smallest tooth pitch: approx. 16
- Largest tooth pitch: approx. 999
- Max. saw blade width Saw blade width: approx. 8 mm
- Min. tooth height: approx. 1.2 mm
- Max. tooth height Tooth height: approx. 14 mm
- Grinding wheels up to 250 mm
- Grinding wheel width: approx. 1.5 18 mm
- Spindle speed: 50-220 rpm
- X-axis: 510 mm
- Y-axis: 910 mm
- Lateral chamfering or bevelling up to max. 45 degrees
- Working speed: approx. 15 180 teeth / min
- Drive power: approx. 1.1 kW
- Dressing unit for ceramic grinding wheels
- Grinding with CBN + DIA + ceramic grinding wheels
- CAD programme for own tooth form programming
- A fire extinguishing system Kraft and Bauer
- Extraction as well as cleaning system with magnetic separator
- Coolant oil
- Total power requirement: 1.1 kW