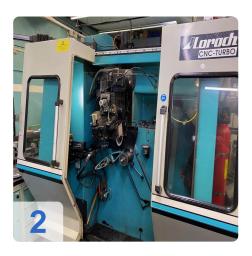

# Used LORCH CNC Turbo 910 saw blade sharpening machine

Technische Daten;

# Images: