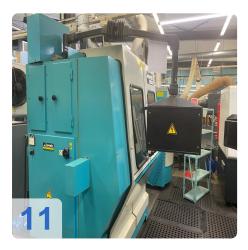

# **Overview and Technical Data:**

•

(

Loroch CNC Turbo 910 circular saw sharpening machine

# Used LORCH CNC Turbo 910 saw blade sharpening machine

Technische Daten;

According to Loroch, a circuit board seems to be defective on this machine, which is why there are problems with referencing. approx. 800 Euro

Powerful service centre for metal-cutting circular saw blades