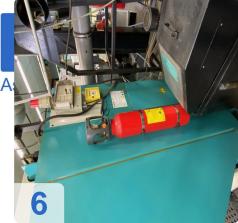

#### • Grinding range:

- Min. saw blade Ø: approx. Ø 80 mm
- Max. Saw blade Ø: approx. Ø 910 mm
- Smallest tooth pitch: approx. 16
- Largest tooth pitch: approx. 999
- Max. saw blade width Saw blade width: approx. 8 mm
- Min. tooth height: approx. 1.2 mm
- Max. tooth height Tooth height: approx. 14 mm
- Grinding wheels up to 250 mm
- Grinding wheel width: approx. 1.5 18 mm
- Spindle speed: 50-220 rpm
- X-axis: 510 mm
- Y-axis: 910 mm
- Lateral chamfering or bevelling up to max. 45 degrees
- Working speed: approx. 15 180 teeth / min
- Drive power: approx. 1.1 kW
- Dressing unit for ceramic grinding wheels
- Grinding with CBN + DIA + ceramic grinding wheels
- CAD programme for own tooth form programming
- A fire extinguishing system Kraft and Bauer
- Extraction as well as cleaning system with magnetic separator
- Coolant oil
- Total power requirement: 1.1 kW