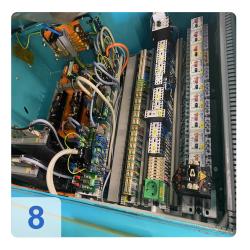

According to Loroch, a circuit board seems to be defective on this machine, which is why there are problems with referencing. approx. 800 Euro

Powerful service centre for metal-cutting circular saw blades

## **Technical Data:**

Control: CNC