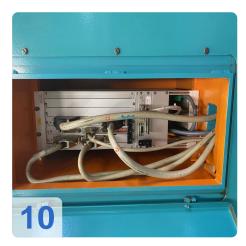

According to Loroch, a circuit board seems to be defective on this machine, which is why there are problems with referencing. approx. 800 Euro

Powerful service centre for metal-cutting circular saw blades

## **Technical Data:**

Control: CNC