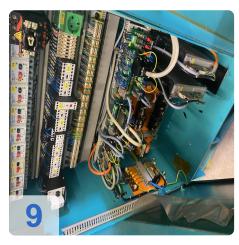

According to Loroch, a circuit board seems to be defective on this machine, which is why there are problems with referencing. approx. 800 Euro

Powerful service centre for metal-cutting circular saw blades