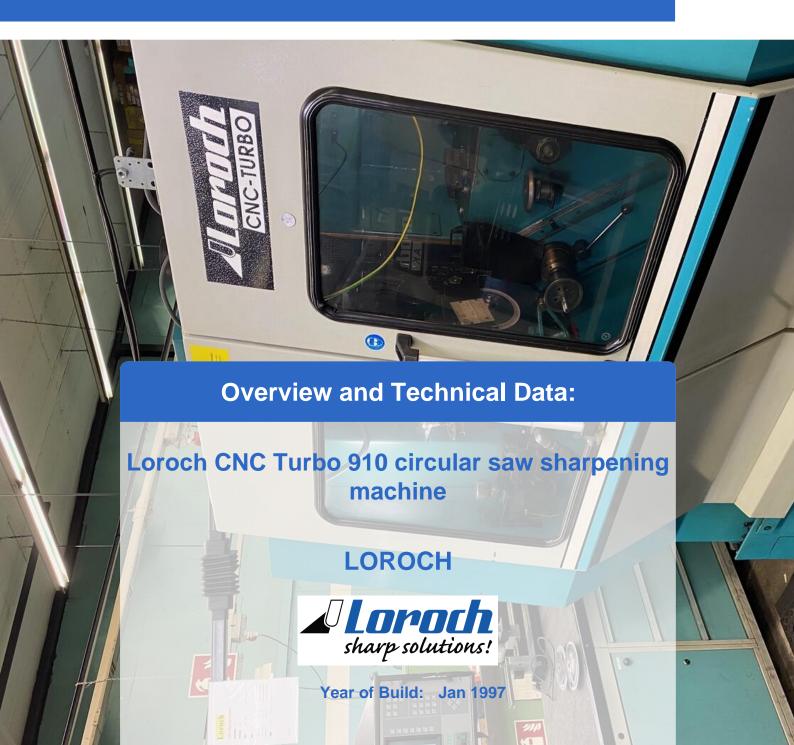

# Used LORCH CNC Turbo 910 saw blade sharpening machine

#### Technische Daten;

- Grinding range:
  - o Min. saw blade Ø: approx. Ø 80 mm
  - Max. Saw blade Ø: approx. Ø 910 mm
  - Smallest tooth pitch: approx. 16
  - o Largest tooth pitch: approx. 999
  - o Max. saw blade width Saw blade width: approx. 8 mm
  - o Min. tooth height: approx. 1.2 mm
  - o Max. tooth height Tooth height: approx. 14 mm
- Grinding wheels up to 250 mm
- Grinding wheel width: approx. 1.5 18 mm
- Spindle speed: 50-220 rpm
- X-axis: 510 mm
- Y-axis: 910 mm
- Lateral chamfering or bevelling up to max. 45 degrees
- Working speed: approx. 15 180 teeth / min
- Drive power: approx. 1.1 kW
- Dressing unit for ceramic grinding wheels
- Grinding with CBN + DIA + ceramic grinding wheels
- CAD programme for own tooth form programming
- A fire extinguishing system Kraft and Bauer
- Extraction as well as cleaning system with magnetic separator
- Coolant oil
- Total power requirement: 1.1 kW