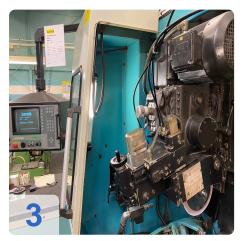

# Used LORCH CNC Turbo 910 saw blade sharpening machine

#### Technische Daten;

- Grinding range:
  - o Min. saw blade Ø: approx. Ø 80 mm
  - Max. Saw blade Ø: approx. Ø 910 mm
  - Smallest tooth pitch: approx. 16
  - o Largest tooth pitch: approx. 999
  - o Max. saw blade width Saw blade width: approx. 8 mm
  - o Min. tooth height: approx. 1.2 mm
  - o Max. tooth height Tooth height: approx. 14 mm
- Grinding wheels up to 250 mm
- Grinding wheel width: approx. 1.5 18 mm
- Spindle speed: 50-220 rpm
- X-axis: 510 mm
- Y-axis: 910 mm
- Lateral chamfering or bevelling up to max. 45 degrees
- Working speed: approx. 15 180 teeth / min
- Drive power: approx. 1.1 kW
- Dressing unit for ceramic grinding wheels
- Grinding with CBN + DIA + ceramic grinding wheels
- CAD programme for own tooth form programming
- A fire extinguishing system Kraft and Bauer
- Extraction as well as cleaning system with magnetic separator
- Coolant oil
- Total power requirement: 1.1 kW