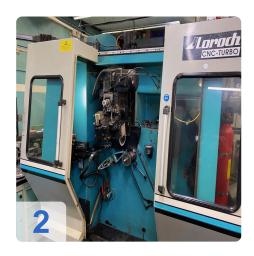

# Used LORCH CNC Turbo 910 saw blade sharpening machine

#### Technische Daten;

- Grinding range:
  - o Min. saw blade Ø: approx. Ø 80 mm
  - Max. Saw blade Ø: approx. Ø 910 mm
  - Smallest tooth pitch: approx. 16
  - o Largest tooth pitch: approx. 999
  - o Max. saw blade width Saw blade width: approx. 8 mm
  - o Min. tooth height: approx. 1.2 mm
  - o Max. tooth height Tooth height: approx. 14 mm
- Grinding wheels up to 250 mm
- Grinding wheel width: approx. 1.5 18 mm
- Spindle speed: 50-220 rpm
- X-axis: 510 mm
- Y-axis: 910 mm
- Lateral chamfering or bevelling up to max. 45 degrees
- Working speed: approx. 15 180 teeth / min
- Drive power: approx. 1.1 kW
- Dressing unit for ceramic grinding wheels
- Grinding with CBN + DIA + ceramic grinding wheels
- CAD programme for own tooth form programming
- A fire extinguishing system Kraft and Bauer
- Extraction as well as cleaning system with magnetic separator
- Coolant oil
- Total power requirement: 1.1 kW