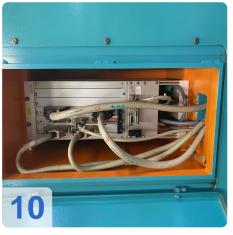

nding wheels
- CAD programme for own tooth form programming
- A fire extinguishing system Kraft and Bauer
- Extraction as well as cleaning system with magnetic separator
- Coolant oil
- Total power requirement: 1.1 kW

According to Loroch, a circuit board seems to be defective on this machine, which is why there are problems with referencing, approx. 800 Euro

Powerful service centre for metal-cutting circular saw blades



## **Technical Data:**

#### **Technical Data:**

Control: CNC

## **Dimensions and Weight:**

Height: 1.850 mm Length: 1.550 mm Width: 800 mm Weight: 925 kg

## **Buyer Information:**

Condition: Repairs required Available: Immediately

Sold as:

EXW (Ex Works - Incoterm)

Page 3

VAT: 19 %

Buyers Premium: 18 % Location: Germany



## **Images:**



























Generated on 29.03.2025 Page 6





### **Asset-Trade**

**Assessment and Sale of Used Assets world wide** 

**Am Sonnenhof 16** 

47800 Krefeld

**Germany** 

Tel.: +49 2151 32500 33