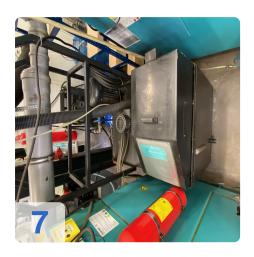

#### Technische Daten;

- Grinding range:
  - o Min. saw blade Ø: approx. Ø 80 mm
  - Max. Saw blade Ø: approx. Ø 910 mm
  - Smallest tooth pitch: approx. 16
  - o Largest tooth pitch: approx. 999
  - o Max. saw blade width Saw blade width: approx. 8 mm
  - o Min. tooth height: approx. 1.2 mm
  - o Max. tooth height Tooth height: approx. 14 mm
- Grinding wheels up to 250 mm
- Grinding wheel width: approx. 1.5 18 mm
- Spindle speed: 50-220 rpm
- X-axis: 510 mm
- Y-axis: 910 mm
- Lateral chamfering or bevelling up to max. 45 degrees
- Working speed: approx. 15 180 teeth / min
- Drive power: approx. 1.1 kW
- Dressing unit for ceramic grinding wheels
- Grinding with CBN + DIA + ceramic grinding wheels
- CAD programme for own tooth form programming
- A fire extinguishing system Kraft and Bauer
- Extraction as well as cleaning system with magnetic separator
- Coolant oil
- Total power requirement: 1.1 kW