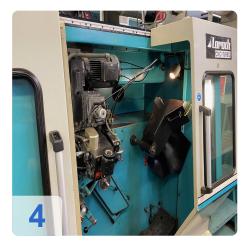

# Used LORCH CNC Turbo 910 saw blade sharpening machine

#### Technische Daten;

- Grinding range:
  - o Min. saw blade Ø: approx. Ø 80 mm
  - Max. Saw blade Ø: approx. Ø 910 mm
  - Smallest tooth pitch: approx. 16
  - o Largest tooth pitch: approx. 999
  - o Max. saw blade width Saw blade width: approx. 8 mm
  - o Min. tooth height: approx. 1.2 mm
  - o Max. tooth height Tooth height: approx. 14 mm
- Grinding wheels up to 250 mm
- Grinding wheel width: approx. 1.5 18 mm
- Spindle speed: 50-220 rpm
- X-axis: 510 mm
- Y-axis: 910 mm
- Lateral chamfering or bevelling up to max. 45 degrees
- Working speed: approx. 15 180 teeth / min
- Drive power: approx. 1.1 kW
- Dressing unit for ceramic grinding wheels
- Grinding with CBN + DIA + ceramic grinding wheels
- CAD programme for own tooth form programming
- A fire extinguishing system Kraft and Bauer
- Extraction as well as cleaning system with magnetic separator
- Coolant oil
- Total power requirement: 1.1 kW