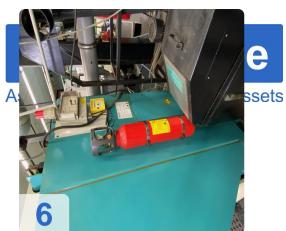

#### Technische Daten;

- Grinding range:
  - o Min. saw blade Ø: approx. Ø 80 mm
  - Max. Saw blade Ø: approx. Ø 910 mm
  - Smallest tooth pitch: approx. 16
  - o Largest tooth pitch: approx. 999
  - o Max. saw blade width Saw blade width: approx. 8 mm
  - o Min. tooth height: approx. 1.2 mm
  - o Max. tooth height Tooth height: approx. 14 mm
- Grinding wheels up to 250 mm
- Grinding wheel width: approx. 1.5 18 mm
- Spindle speed: 50-220 rpm
- X-axis: 510 mm
- Y-axis: 910 mm
- Lateral chamfering or bevelling up to max. 45 degrees
- Working speed: approx. 15 180 teeth / min
- Drive power: approx. 1.1 kW
- Dressing unit for ceramic grinding wheels
- Grinding with CBN + DIA + ceramic grinding wheels
- CAD programme for own tooth form programming
- A fire extinguishing system Kraft and Bauer
- Extraction as well as cleaning system with magnetic separator
- Coolant oil
- Total power requirement: 1.1 kW