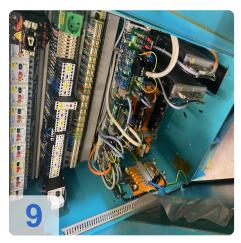

According to Loroch, a circuit board seems to be defective on this machine, which is why there are problems with referencing, approx. 800 Euro

Powerful service centre for metal-cutting circular saw blades