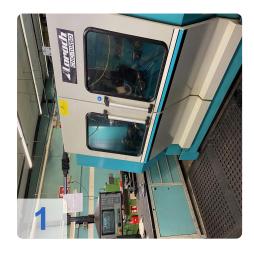

# Used LORCH CNC Turbo 910 saw blade sharpening machine

#### Technische Daten;

- Grinding range:
  - o Min. saw blade Ø: approx. Ø 80 mm
  - Max. Saw blade Ø: approx. Ø 910 mm
  - Smallest tooth pitch: approx. 16
  - o Largest tooth pitch: approx. 999
  - o Max. saw blade width Saw blade width: approx. 8 mm
  - o Min. tooth height: approx. 1.2 mm
  - o Max. tooth height Tooth height: approx. 14 mm
- Grinding wheels up to 250 mm
- Grinding wheel width: approx. 1.5 18 mm
- Spindle speed: 50-220 rpm
- X-axis: 510 mm
- Y-axis: 910 mm
- Lateral chamfering or bevelling up to max. 45 degrees
- Working speed: approx. 15 180 teeth / min
- Drive power: approx. 1.1 kW
- Dressing unit for ceramic grinding wheels
- Grinding with CBN + DIA + ceramic grinding wheels
- CAD programme for own tooth form programming
- A fire extinguishing system Kraft and Bauer
- Extraction as well as cleaning system with magnetic separator
- Coolant oil
- Total power requirement: 1.1 kW

#### **Technical Data:**

Control: CNC