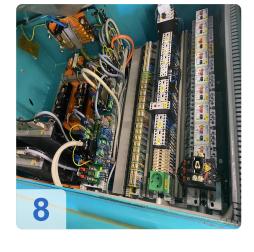

According to Loroch, a circuit board seems to be defective on this machine, which is why there are problems with referencing, approx. 800 Euro

Powerful service centre for metal-cutting circular saw blades