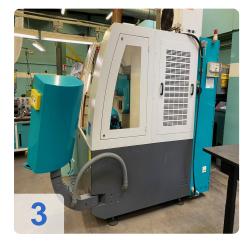

# SCHNEEBERGER Gemini DMR - AWL 5-Axis CNC tool grinder

**SCHNEEBERGER** 

Year of Build: Jan 2008

# **Used SCHNEEBERGER Gemini DMR - AWL**

# 5 axes CNC tool grinding machine

CNC control Fanuc 160i MB