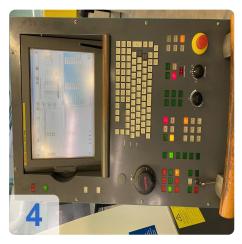

# 5 axes CNC tool grinding machine

CNC control Fanuc 160i MB

#### Technical data

- Travels Glass scales X, Y, Z
  - X-axis 400 mm / 20'000 mm/mim
  - Y-axis 300 mm / 5'000 mm/min
  - Z-axis 280mm / 20'000 mm/min
  - Resolution X/Y/Z : 0,0001 mm
- Centre height: 210 mm
- Spindle:
  - Spindle speed: 10000 Rpm
  - Drive power 15KW
  - Grinding wheel holder: HSK 50
  - Wheel diameter up to: 50-250 mm
  - Grinding wheel changer 8 pieces
  - Grinding wheel button
- Other
  - CO2 fire extinguishing system
  - 3D tracer
  - Hydr. voltage ISO 50
  - Network connection
  - Interface to Zoller measuring devices
- Grinding software Standard-WZ
  - Kennermetal-Hertel SE,TX,TF,Unidrill B9XX
  - Sandvik
  - Profile tools
  - Woodworking tools
  - 3D simulation

### **Technical Data:**

Control: Series 16i