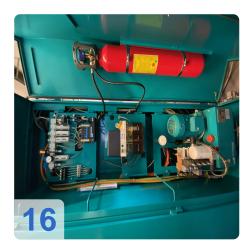

#### Technical data

- Travels Glass scales X, Y, Z
  - X-axis 400 mm / 20'000 mm/mim
  - Y-axis 300 mm / 5'000 mm/min
  - Z-axis 280mm / 20'000 mm/min
  - Resolution X/Y/Z : 0,0001 mm
- Centre height: 210 mm
- Spindle:
  - Spindle speed: 10000 Rpm
  - Drive power 15KW
  - Grinding wheel holder: HSK 50
  - Wheel diameter up to: 50-250 mm
  - Grinding wheel changer 8 pieces
  - Grinding wheel button
- Other
  - CO2 fire extinguishing system
  - 3D tracer
  - Hydr. voltage ISO 50
  - Network connection
  - Interface to Zoller measuring devices
- Grinding software Standard-WZ
  - Kennermetal-Hertel SE,TX,TF,Unidrill B9XX
  - Sandvik
  - Profile tools
  - Woodworking tools
  - 3D simulation