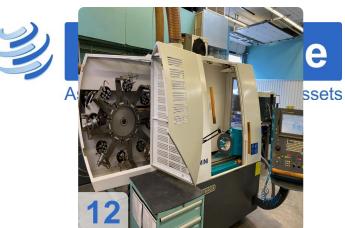

# SCHNEEBERGER Gemini DMR - AWL 5-Axis CNC tool grinder

**SCHNEEBERGER** 

Year of Build: Jan 2008

# **Used SCHNEEBERGER Gemini DMR - AWL**

# 5 axes CNC tool grinding machine

CNC control Fanuc 160i MB

# Images: