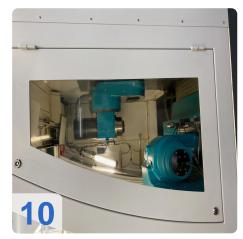

#### Technical data

- Travels Glass scales X, Y, Z
  - X-axis 400 mm / 20'000 mm/mim
  - Y-axis 300 mm / 5'000 mm/min
  - Z-axis 280mm / 20'000 mm/min
  - Resolution X/Y/Z : 0,0001 mm
- Centre height: 210 mm
- Spindle:
  - Spindle speed: 10000 Rpm
  - Drive power 15KW
  - Grinding wheel holder: HSK 50
  - Wheel diameter up to: 50-250 mm
  - Grinding wheel changer 8 pieces
  - Grinding wheel button
- Other
  - CO2 fire extinguishing system
  - 3D tracer
  - Hydr. voltage ISO 50
  - Network connection
  - Interface to Zoller measuring devices
- Grinding software Standard-WZ
  - Kennermetal-Hertel SE,TX,TF,Unidrill B9XX
  - Sandvik
  - Profile tools
  - Woodworking tools
  - 3D simulation