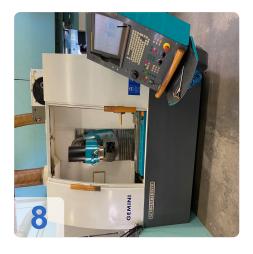

# SCHNEEBERGER Gemini DMR - AWL 5-Axis CNC tool grinder

**SCHNEEBERGER** 

Year of Build: Jan 2008

# **Used SCHNEEBERGER Gemini DMR - AWL**

# 5 axes CNC tool grinding machine

CNC control Fanuc 160i MB