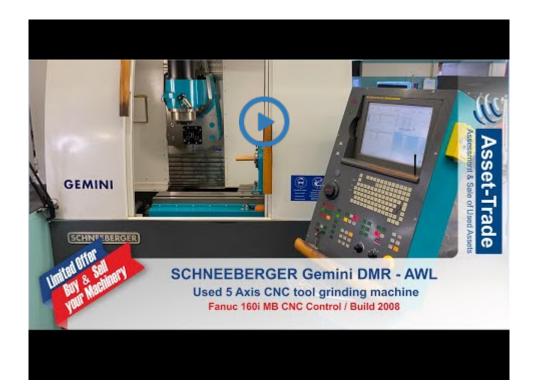

# SCHNEEBERGER Gemini DMR - AWL 5-Axis CNC tool grinder

**SCHNEEBERGER** 

Year of Build: Jan 2008

# **Used SCHNEEBERGER Gemini DMR - AWL**

# 5 axes CNC tool grinding machine

CNC control Fanuc 160i MB