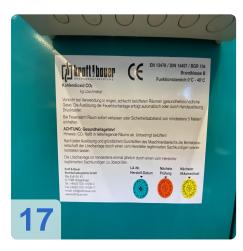

#### Technical data

- Travels Glass scales X, Y, Z
  - X-axis 400 mm / 20'000 mm/mim
  - Y-axis 300 mm / 5'000 mm/min
  - Z-axis 280mm / 20'000 mm/min
  - Resolution X/Y/Z : 0,0001 mm
- Centre height: 210 mm
- Spindle:
  - Spindle speed: 10000 Rpm
  - Drive power 15KW
  - Grinding wheel holder: HSK 50
  - Wheel diameter up to: 50-250 mm
  - Grinding wheel changer 8 pieces
  - Grinding wheel button
- Other
  - CO2 fire extinguishing system
  - 3D tracer
  - Hydr. voltage ISO 50
  - Network connection
  - Interface to Zoller measuring devices
- Grinding software Standard-WZ
  - Kennermetal-Hertel SE,TX,TF,Unidrill B9XX
  - Sandvik
  - Profile tools
  - Woodworking tools
  - 3D simulation

# Images: