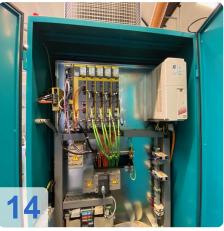

#### Technical data

- Travels Glass scales X, Y, Z
  - X-axis 400 mm / 20'000 mm/mim
  - Y-axis 300 mm / 5'000 mm/min
  - Z-axis 280mm / 20'000 mm/min
  - Resolution X/Y/Z : 0,0001 mm
- Centre height: 210 mm
- Spindle:
  - Spindle speed: 10000 Rpm
  - Drive power 15KW
  - Grinding wheel holder: HSK 50
  - Wheel diameter up to: 50-250 mm
  - Grinding wheel changer 8 pieces
  - Grinding wheel button
- Other
  - CO2 fire extinguishing system
  - 3D tracer
  - Hydr. voltage ISO 50
  - Network connection
  - Interface to Zoller measuring devices
- Grinding software Standard-WZ
  - Kennermetal-Hertel SE,TX,TF,Unidrill B9XX
  - Sandvik
  - Profile tools
  - Woodworking tools
  - 3D simulation