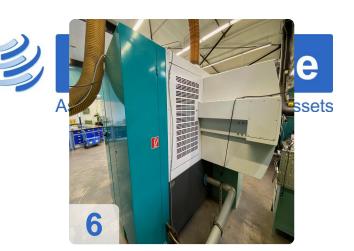

# SCHNEEBERGER Gemini DMR - AWL 5-Axis CNC tool grinder

**SCHNEEBERGER** 

Year of Build: Jan 2008

# **Used SCHNEEBERGER Gemini DMR - AWL**

# 5 axes CNC tool grinding machine

CNC control Fanuc 160i MB