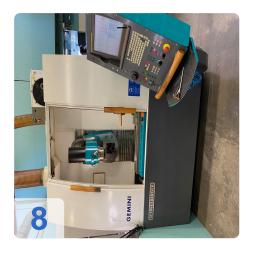

d mills are all part of the standard requirement.

There are specific software packages, grinding processes and clamping systems for the production of shaper cutters with highly dynamic segmented hob grinding, the regrinding of gear cutting tools, end mills, shaper cutters and bevel gear cutters.

CNC grinding of knives for the paper, foodstuffs and plastics industries, profile grinding, cylindrical grinding and surface grinding.



### **Technical Data:**

#### **Technical Data:**

Control: Series 16i

#### **Dimensions and Weight:**

Height: 220 mm Length: 3.000 mm Width: 2.500 mm Weight: 8.000 kg

#### **Buyer Information:**

Condition: Very good condition Available: Sold Sold as: EXW (Ex Works - Incoterm) VAT: 19 % Buyers Premium: 18 % Location: Germany



# Images:









































# Video:







#### **Asset-Trade**

Assessment and Sale of Used Assets world wide

Am Sonnenhof 16

47800 Krefeld

Germany

Tel.: +49 2151 32500 33