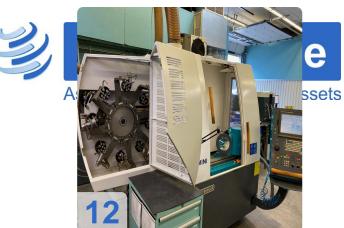

# SCHNEEBERGER Gemini DMR - AWL 5-Axis CNC tool grinder

**SCHNEEBERGER** 

Year of Build: Jan 2008

# **Used SCHNEEBERGER Gemini DMR - AWL**

# 5 axes CNC tool grinding machine

CNC control Fanuc 160i MB

# Images: