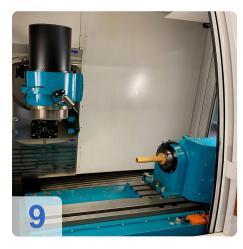

#### Technical data

- Travels Glass scales X, Y, Z
  - X-axis 400 mm / 20'000 mm/mim
  - Y-axis 300 mm / 5'000 mm/min
  - Z-axis 280mm / 20'000 mm/min
  - Resolution X/Y/Z : 0,0001 mm
- Centre height: 210 mm
- Spindle:
  - Spindle speed: 10000 Rpm
  - Drive power 15KW
  - Grinding wheel holder: HSK 50
  - Wheel diameter up to: 50-250 mm
  - Grinding wheel changer 8 pieces
  - Grinding wheel button
- Other
  - CO2 fire extinguishing system
  - 3D tracer
  - Hydr. voltage ISO 50
  - Network connection
  - Interface to Zoller measuring devices
- Grinding software Standard-WZ
  - Kennermetal-Hertel SE,TX,TF,Unidrill B9XX
  - Sandvik
  - Profile tools
  - Woodworking tools
  - 3D simulation

The gemini is the 5-axis CNC grinding machine for the serial production of cutting tools. Complete processing around OD and face, up to 300 mm cutting length, diameter up to 300 mm, maximum workpiece length that can be clamped 400 mm.