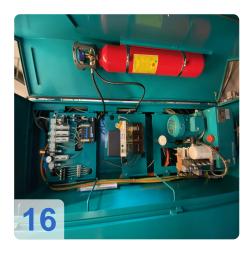

#### Technical data

- Travels Glass scales X, Y, Z
  - X-axis 400 mm / 20'000 mm/mim
  - Y-axis 300 mm / 5'000 mm/min
  - Z-axis 280mm / 20'000 mm/min
  - Resolution X/Y/Z : 0,0001 mm
- Centre height: 210 mm
- Spindle:
  - Spindle speed: 10000 Rpm
  - Drive power 15KW
  - Grinding wheel holder: HSK 50
  - Wheel diameter up to: 50-250 mm
  - Grinding wheel changer 8 pieces
  - Grinding wheel button
- Other
  - CO2 fire extinguishing system
  - 3D tracer
  - Hydr. voltage ISO 50
  - Network connection
  - Interface to Zoller measuring devices
- Grinding software Standard-WZ
  - Kennermetal-Hertel SE,TX,TF,Unidrill B9XX
  - Sandvik
  - Profile tools
  - Woodworking tools
  - 3D simulation