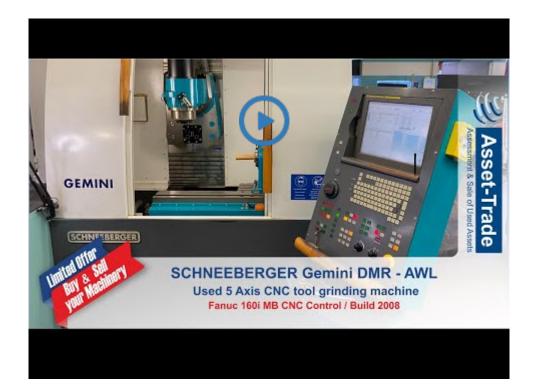

# SCHNEEBERGER Gemini DMR - AWL 5-Axis CNC tool grinder

**SCHNEEBERGER** 

Year of Build: Jan 2008

# **Used SCHNEEBERGER Gemini DMR - AWL**

# 5 axes CNC tool grinding machine

CNC control Fanuc 160i MB