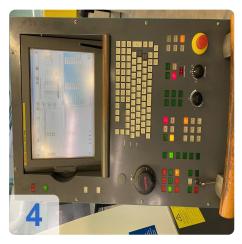

# 5 axes CNC tool grinding machine

CNC control Fanuc 160i MB

#### Technical data

- Travels Glass scales X, Y, Z
  - X-axis 400 mm / 20'000 mm/mim
  - Y-axis 300 mm / 5'000 mm/min
  - Z-axis 280mm / 20'000 mm/min
  - Resolution X/Y/Z : 0,0001 mm
- Centre height: 210 mm
- Spindle:
  - Spindle speed: 10000 Rpm
  - Drive power 15KW
  - Grinding wheel holder: HSK 50
  - Wheel diameter up to: 50-250 mm
  - Grinding wheel changer 8 pieces
  - Grinding wheel button
- Other
  - CO2 fire extinguishing system
  - 3D tracer
  - Hydr. voltage ISO 50
  - Network connection
  - Interface to Zoller measuring devices
- Grinding software Standard-WZ
  - Kennermetal-Hertel SE,TX,TF,Unidrill B9XX
  - Sandvik
  - Profile tools
  - Woodworking tools
  - 3D simulation

#### **Technical Data:**

Control: Series 16i