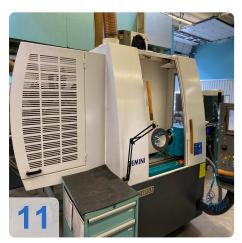

# SCHNEEBERGER Gemini DMR - AWL 5-Axis CNC tool grinder

**SCHNEEBERGER** 

Year of Build: Jan 2008

# **Used SCHNEEBERGER Gemini DMR - AWL**

#### **Dimensions and Weight:**

Height: 220 mm Length: 3.000 mm Width: 2.500 mm Weight: 8.000 kg