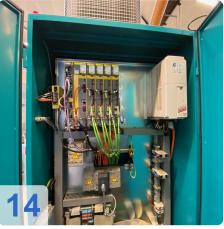

#### Technical data

- Travels Glass scales X, Y, Z
  - X-axis 400 mm / 20'000 mm/mim
  - Y-axis 300 mm / 5'000 mm/min
  - Z-axis 280mm / 20'000 mm/min
  - Resolution X/Y/Z : 0,0001 mm
- Centre height: 210 mm
- Spindle:
  - Spindle speed: 10000 Rpm
  - Drive power 15KW
  - Grinding wheel holder: HSK 50
  - Wheel diameter up to: 50-250 mm
  - Grinding wheel changer 8 pieces
  - Grinding wheel button
- Other
  - CO2 fire extinguishing system
  - 3D tracer
  - Hydr. voltage ISO 50
  - Network connection
  - Interface to Zoller measuring devices
- Grinding software Standard-WZ
  - Kennermetal-Hertel SE,TX,TF,Unidrill B9XX
  - Sandvik
  - Profile tools
  - Woodworking tools
  - 3D simulation