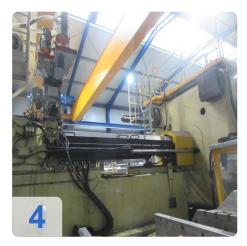

# Used HUSKY Type EL4000RS170/145 - Large Injection moulding machine with 4000 tons

• Operating hours: approx. 76,650 std

Husky CNC Controller

# Product introduction: Husky EL4000RS170/145 4000 tonne injection moulding machine.

This machine is equipped with a Husky Control unit and has a clamping force of 40000 kN. In the past, this machine has mainly worked for Automotive with polypropylene.