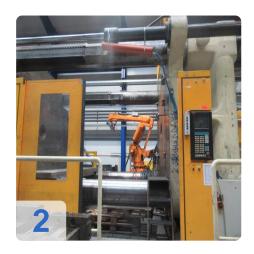

# Used HUSKY Type EL4000RS170/145 - Large Injection moulding machine with 4000 tons

• Operating hours: approx. 76,650 std

Husky CNC Controller

#### retrofitted 14-fold cascade control (in control system)

1 metering unit Manufacturer: MP1

• with 2 conveyors MOTAN

- 1 conveyor belt manufacturer: WEIDMANN/SCHUMA, year 2003, approx. 160x800 cm
- 1 handling robot manufacturer: ABB, type IRB6400M98, year 2002 with control cabinet

# Product introduction: Husky EL4000RS170/145 4000 tonne injection moulding machine.

This machine is equipped with a Husky Control unit and has a clamping force of 40000 kN. In the past, this machine has mainly worked for Automotive with polypropylene.