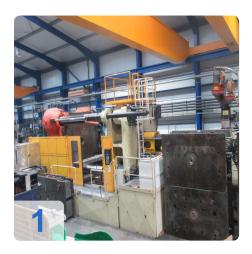

# Used HUSKY Type EL4000RS170/145 - Large Injection moulding machine with 4000 tons

• Operating hours: approx. 76,650 std

Husky CNC Controller

#### Technical data:

Clamping force: 4,000 t / 40000 KN
max. injection volume: 12,385 cm³
max. injection weight: 10,750 g

• tie bar spacing (horizontal/vertical): 1,950/2,550 mm

• Installation height: min./max.: 500/1,100 mm

• max. opening stroke: 3,416 mm

Screw Ø: 145 mm

max. engine power: 370 kWMachine weight: 238,000 kg