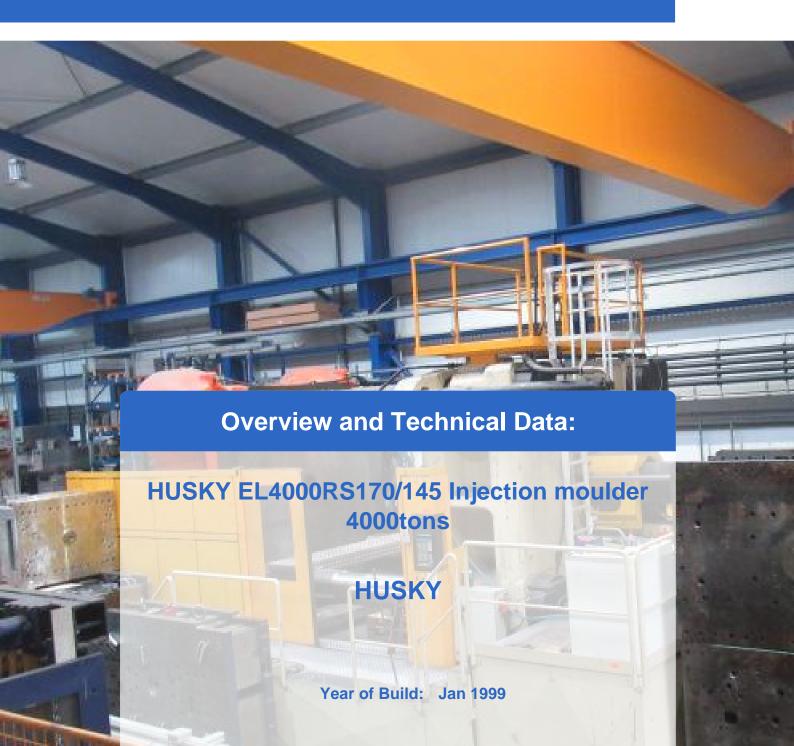

# Used HUSKY Type EL4000RS170/145 - Large Injection moulding machine with 4000 tons

• Operating hours: approx. 76,650 std

Husky CNC Controller

#### Technical data:

Clamping force: 4,000 t / 40000 KN
max. injection volume: 12,385 cm³
max. injection weight: 10,750 g

• tie bar spacing (horizontal/vertical): 1,950/2,550 mm

• Installation height: min./max.: 500/1,100 mm

• max. opening stroke: 3,416 mm

Screw Ø: 145 mm

max. engine power: 370 kWMachine weight: 238,000 kg