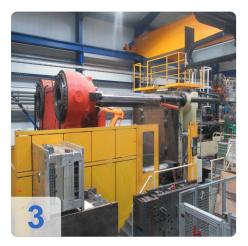

# Used HUSKY Type EL4000RS170/145 - Large Injection moulding machine with 4000 tons

• Operating hours: approx. 76,650 std

Husky CNC Controller

#### Technical data:

Clamping force: 4,000 t / 40000 KN
max. injection volume: 12,385 cm³
max. injection weight: 10,750 g

• tie bar spacing (horizontal/vertical): 1,950/2,550 mm

• Installation height: min./max.: 500/1,100 mm

• max. opening stroke: 3,416 mm

Screw Ø: 145 mm

max. engine power: 370 kWMachine weight: 238,000 kg