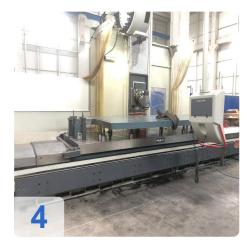

# Used MTE BF4200 bed milling machine for sale.

The MTE BF4200 bed milling machine with 3+2 axes offers outstanding precision milling for your manufacturing needs. Equipped with the Heidenhain iTNC 530 CNC control, this MTE milling machine enables precise machining of complex workpieces. With a maximum travel capacity of 4,000 mm in the X-axis, 1,200 mm in the Y-axis and 2,000 mm in the Z-axis, it is ideal for large-format machining.

#### Technical data:

- 3+2 axes
- Travels:
  - X-axis (longitudinal): 4,000 mm
  - Y-axis (transverse): 1,200 mm
  - Z-axis (vertical): 2,000 mm
- Clamping table:
  - o Clamping surface: 4,200 x 1,000
  - Max. workpiece weight: 13,000
- Feeds:
  - o X, Y and Z axes, continuously variable 2-12,000 mm/min
  - Rapid traverse X/Y/Z 15 m/min
- Universal milling head:
  - Swivel range front/rear plane: 2.5/1°
  - Power at 100% duty cycle: 30 kW
  - Speed, continuously variable: 40-4,000 min-1
  - Gear levels: 3
- Tools:
  - o Tool holder: SK 50 DIN 69871-B
  - Automatic tool changer ATC:
  - Tool positions: 40 positions
  - o Tool diameter max: 125/240 mm