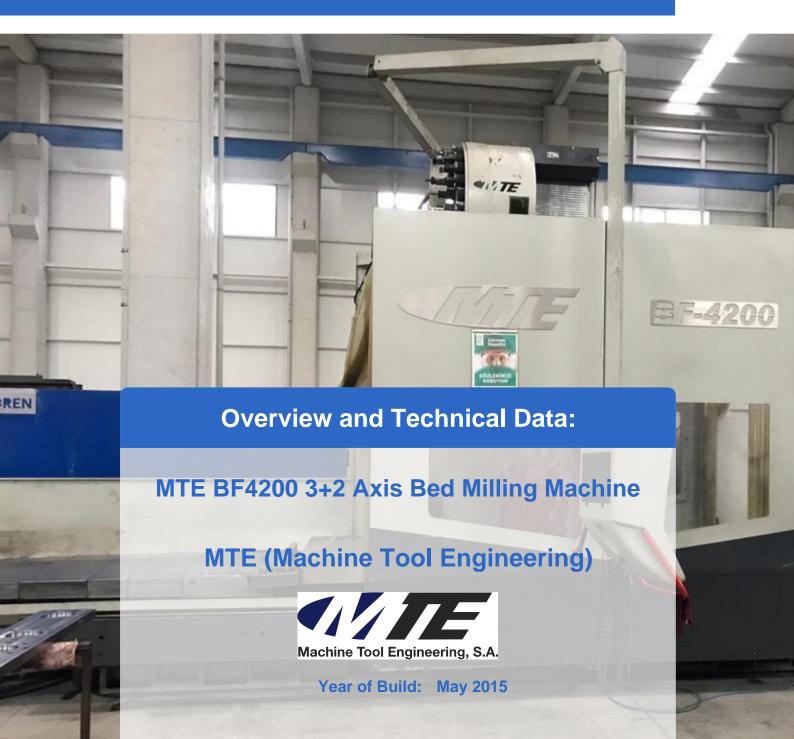

# Used MTE BF4200 bed milling machine for sale.

The MTE BF4200 bed milling machine with 3+2 axes offers outstanding precision milling for your manufacturing needs. Equipped with the Heidenhain iTNC 530 CNC control, this MTE milling machine enables precise machining of complex workpieces. With a maximum travel capacity of 4,000 mm in the X-axis, 1,200 mm in the Y-axis and 2,000 mm in the Z-axis, it is ideal for large-format machining.

#### Technical data:

- 3+2 axes
- Travels:
  - X-axis (longitudinal): 4,000 mm
  - Y-axis (transverse): 1,200 mm
  - Z-axis (vertical): 2,000 mm
- Clamping table:
  - o Clamping surface: 4,200 x 1,000
  - Max. workpiece weight: 13,000
- Feeds:
  - o X, Y and Z axes, continuously variable 2-12,000 mm/min
  - Rapid traverse X/Y/Z 15 m/min
- Universal milling head:
  - Swivel range front/rear plane: 2.5/1°
  - Power at 100% duty cycle: 30 kW
  - Speed, continuously variable: 40-4,000 min-1
  - Gear levels: 3
- Tools:
  - o Tool holder: SK 50 DIN 69871-B
  - Automatic tool changer ATC:
  - Tool positions: 40 positions
  - o Tool diameter max: 125/240 mm