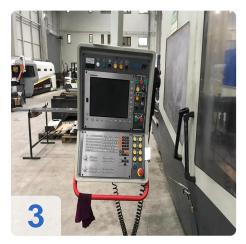

CNC control: Heidenhain iTNC 530

Linear interpolation on 3 axes, circular interpolation on 2 axes and on 3 axes with rotated working plane, tilt working plane.

HR 410 - Electronic handwheel for operation of all axes

More data shortly

Generated on 18.04.2025 Page 4