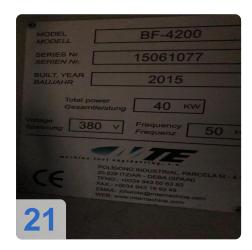

CNC control: Heidenhain iTNC 530

#### Technical data:

- 3+2 axes
- Travels:
  - X-axis (longitudinal): 4,000 mm
  - Y-axis (transverse): 1,200 mm
  - Z-axis (vertical): 2,000 mm
- Clamping table:
  - o Clamping surface: 4,200 x 1,000
  - Max. workpiece weight: 13,000
- Feeds:
  - o X, Y and Z axes, continuously variable 2-12,000 mm/min
  - Rapid traverse X/Y/Z 15 m/min
- Universal milling head:
  - Swivel range front/rear plane: 2.5/1°
  - Power at 100% duty cycle: 30 kW
  - Speed, continuously variable: 40-4,000 min-1
  - Gear levels: 3
- Tools:
  - o Tool holder: SK 50 DIN 69871-B
  - Automatic tool changer ATC:
  - Tool positions: 40 positions
  - o Tool diameter max: 125/240 mm

#### **Technical Data:**

Control: TNC 530

Spindle Speed: 4.000 rpm

Tool Holder: BT50 Tool Capacity: 40 x