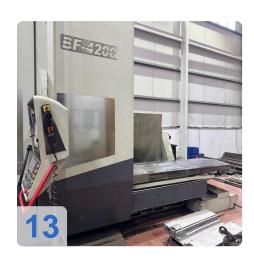

# Used MTE BF4200 bed milling machine for sale.

The MTE BF4200 bed milling machine with 3+2 axes offers outstanding precision milling for your manufacturing needs. Equipped with the Heidenhain iTNC 530 CNC control, this MTE milling machine enables precise machining of complex workpieces. With a maximum travel capacity of 4,000 mm in the X-axis, 1,200 mm in the Y-axis and 2,000 mm in the Z-axis, it is ideal for large-format machining.

#### Technical data:

- 3+2 axes
- Travels:
  - X-axis (longitudinal): 4,000 mm
  - Y-axis (transverse): 1,200 mm
  - Z-axis (vertical): 2,000 mm
- Clamping table:
  - o Clamping surface: 4,200 x 1,000
  - Max. workpiece weight: 13,000
- Feeds:
  - o X, Y and Z axes, continuously variable 2-12,000 mm/min
  - Rapid traverse X/Y/Z 15 m/min
- Universal milling head:
  - Swivel range front/rear plane: 2.5/1°
  - Power at 100% duty cycle: 30 kW
  - Speed, continuously variable: 40-4,000 min-1
  - Gear levels: 3
- Tools:
  - o Tool holder: SK 50 DIN 69871-B
  - Automatic tool changer ATC:
  - Tool positions: 40 positions
  - o Tool diameter max: 125/240 mm