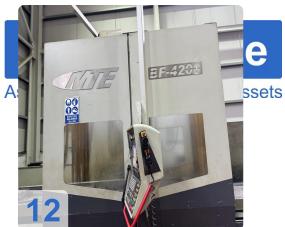

# Used MTE BF4200 bed milling machine for sale.

The MTE BF4200 bed milling machine with 3+2 axes offers outstanding precision milling for your manufacturing needs. Equipped with the Heidenhain iTNC 530 CNC control, this MTE milling machine enables precise machining of complex workpieces. With a maximum travel capacity of 4,000 mm in the X-axis, 1,200 mm in the Y-axis and 2,000 mm in the Z-axis, it is ideal for large-format machining.

#### Technical data:

- 3+2 axes
- Travels:
  - X-axis (longitudinal): 4,000 mm
  - Y-axis (transverse): 1,200 mm
  - Z-axis (vertical): 2,000 mm
- Clamping table:
  - o Clamping surface: 4,200 x 1,000
  - Max. workpiece weight: 13,000
- Feeds:
  - o X, Y and Z axes, continuously variable 2-12,000 mm/min
  - Rapid traverse X/Y/Z 15 m/min
- Universal milling head:
  - Swivel range front/rear plane: 2.5/1°
  - Power at 100% duty cycle: 30 kW
  - Speed, continuously variable: 40-4,000 min-1
  - Gear levels: 3
- Tools:
  - o Tool holder: SK 50 DIN 69871-B
  - Automatic tool changer ATC:
  - Tool positions: 40 positions
  - o Tool diameter max: 125/240 mm