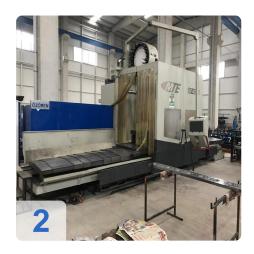

# Used MTE BF4200 bed milling machine for sale.

The MTE BF4200 bed milling machine with 3+2 axes offers outstanding precision milling for your manufacturing needs. Equipped with the Heidenhain iTNC 530 CNC control, this MTE milling machine enables precise machining of complex workpieces. With a maximum travel capacity of 4,000 mm in the X-axis, 1,200 mm in the Y-axis and 2,000 mm in the Z-axis, it is ideal for large-format machining.

#### Technical data:

- 3+2 axes
- Travels:
  - X-axis (longitudinal): 4,000 mm
  - Y-axis (transverse): 1,200 mm
  - Z-axis (vertical): 2,000 mm
- Clamping table:
  - o Clamping surface: 4,200 x 1,000
  - Max. workpiece weight: 13,000
- Feeds:
  - o X, Y and Z axes, continuously variable 2-12,000 mm/min
  - Rapid traverse X/Y/Z 15 m/min
- Universal milling head:
  - Swivel range front/rear plane: 2.5/1°
  - Power at 100% duty cycle: 30 kW
  - Speed, continuously variable: 40-4,000 min-1
  - Gear levels: 3
- Tools:
  - o Tool holder: SK 50 DIN 69871-B
  - Automatic tool changer ATC:
  - Tool positions: 40 positions
  - o Tool diameter max: 125/240 mm