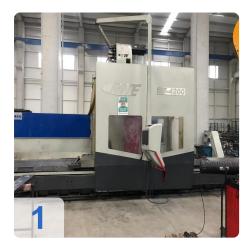

# Used MTE BF4200 bed milling machine for sale.

The MTE BF4200 bed milling machine with 3+2 axes offers outstanding precision milling for your manufacturing needs. Equipped with the Heidenhain iTNC 530 CNC control, this MTE milling machine enables precise machining of complex workpieces. With a maximum travel capacity of 4,000 mm in the X-axis, 1,200 mm in the Y-axis and 2,000 mm in the Z-axis, it is ideal for large-format machining.

#### Technical data:

- 3+2 axes
- Travels:
  - X-axis (longitudinal): 4,000 mm
  - Y-axis (transverse): 1,200 mm
  - Z-axis (vertical): 2,000 mm
- Clamping table:
  - o Clamping surface: 4,200 x 1,000
  - Max. workpiece weight: 13,000
- Feeds:
  - o X, Y and Z axes, continuously variable 2-12,000 mm/min
  - Rapid traverse X/Y/Z 15 m/min
- Universal milling head:
  - Swivel range front/rear plane: 2.5/1°
  - Power at 100% duty cycle: 30 kW
  - Speed, continuously variable: 40-4,000 min-1
  - Gear levels: 3
- Tools:
  - o Tool holder: SK 50 DIN 69871-B
  - Automatic tool changer ATC:
  - Tool positions: 40 positions
  - o Tool diameter max: 125/240 mm