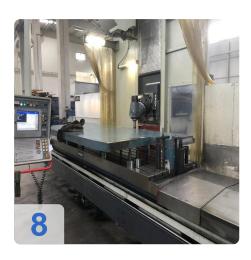

# Used MTE BF4200 bed milling machine for sale.

The MTE BF4200 bed milling machine with 3+2 axes offers outstanding precision milling for your manufacturing needs. Equipped with the Heidenhain iTNC 530 CNC control, this MTE milling machine enables precise machining of complex workpieces. With a maximum travel capacity of 4,000 mm in the X-axis, 1,200 mm in the Y-axis and 2,000 mm in the Z-axis, it is ideal for large-format machining.

#### Technical data:

- 3+2 axes
- Travels:
  - X-axis (longitudinal): 4,000 mm
  - Y-axis (transverse): 1,200 mm
  - Z-axis (vertical): 2,000 mm
- Clamping table:
  - o Clamping surface: 4,200 x 1,000
  - Max. workpiece weight: 13,000
- Feeds:
  - o X, Y and Z axes, continuously variable 2-12,000 mm/min
  - Rapid traverse X/Y/Z 15 m/min
- Universal milling head:
  - Swivel range front/rear plane: 2.5/1°
  - Power at 100% duty cycle: 30 kW
  - Speed, continuously variable: 40-4,000 min-1
  - Gear levels: 3
- Tools:
  - o Tool holder: SK 50 DIN 69871-B
  - Automatic tool changer ATC:
  - Tool positions: 40 positions
  - o Tool diameter max: 125/240 mm