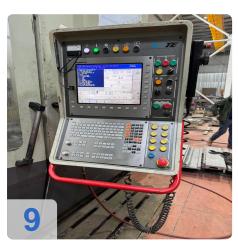

CNC control: Heidenhain iTNC 530

#### **Technical Data:**

Control: TNC 530

Spindle Speed: 4.000 rpm

Tool Holder: BT50 Tool Capacity: 40 x