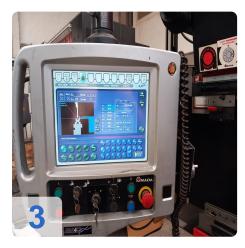

# QMADA 2 IFP8[ Evinetter V **Overview and Technical Data:** AMADA HFP 80 25 L - Bending Press AMADA Year of Build: Nov 2006

# Used AMADA HFP 80 25 L - Long stroke Press brake

#### Hours about 8500

Technical Data:

- Strength: 80 Tons
- Folding length: 2500.0 mm
- Distance between uprights: 2125.0 mm
- Throat: 420.0 mm
- Vertical stroke: 350.0 mm
- Working speed
- Axis number: 7.0

\_\_\_\_\_

- Motor power : 9.0 kW
- Hole: No

Length x width x height 3920.0 mm × 2450.0 mm × 2770.0 mm Weight : 6500 kg

AMADA's punching machines are equipped with the latest technologies, such as electric drive systems and sophisticated automatic tool changer options. Functions for threading, forming, marking and even bending make these machines cost-effective all-rounders. The robust, solid turret made of a special cast iron alloy ensures excellent wear resistance. The laser-hardened tool bores ensure efficiency and a long service life.