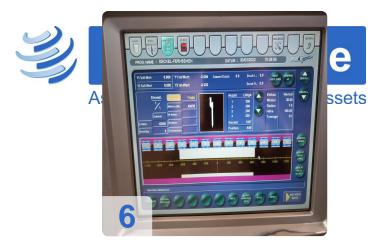

g

AMADA's punching machines are equipped with the latest technologies, such as electric drive systems and sophisticated automatic tool changer options. Functions for threading, forming, marking and even bending make these machines cost-effective all-rounders. The robust, solid turret made of a special cast iron alloy ensures excellent wear resistance. The laser-hardened tool bores ensure efficiency and a long service life.



## **Technical Data:**

#### **Technical Data:**

Control: CNC Machine Hours: 8514

#### **Dimensions and Weight:**

Height: 2.770 mm Length: 3.920 mm Width: 2.450 mm Weight: 6.500 kg

#### **Buyer Information:**

Condition: Very good condition Available: Sold Sold as: EXW (Ex Works - Incoterm) VAT: 19 % Buyers Premium: 18 % Location: Germany



# Images:















# Video:







#### **Asset-Trade**

Assessment and Sale of Used Assets world wide

Am Sonnenhof 16

47800 Krefeld

Germany

Tel.: +49 2151 32500 33