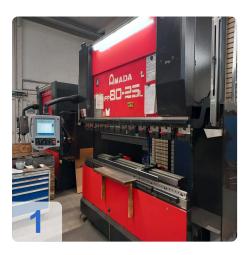

# QMADA 2 IFP8[ Evinetter V **Overview and Technical Data:** AMADA HFP 80 25 L - Bending Press AMADA Year of Build: Nov 2006

# Used AMADA HFP 80 25 L - Long stroke Press brake

#### Hours about 8500

Technical Data:

- Strength: 80 Tons
- Folding length: 2500.0 mm
- Distance between uprights: 2125.0 mm
- Throat: 420.0 mm
- Vertical stroke: 350.0 mm
- Working speed
- Axis number: 7.0

\_\_\_\_\_

- Motor power : 9.0 kW
- Hole: No

Length x width x height 3920.0 mm × 2450.0 mm × 2770.0 mm Weight : 6500 kg

AMADA's punching machines are equipped with the latest technologies, such as electric drive systems and sophisticated automatic tool changer options. Functions for threading, forming, marking and even bending make these machines cost-effective all-rounders. The robust, solid turret made of a special cast iron alloy ensures excellent wear resistance. The laser-hardened tool bores ensure efficiency and a long service life.