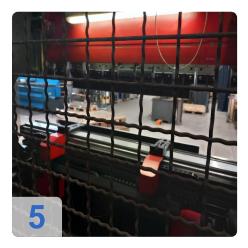

6500 kg

AMADA's punching machines are equipped with the latest technologies, such as electric drive systems and sophisticated automatic tool changer options. Functions for threading, forming, marking and even bending make these machines cost-effective all-rounders. The robust, solid turret made of a special cast iron alloy ensures excellent wear resistance. The laser-hardened tool bores ensure efficiency and a long service life.



## **Technical Data:**

#### **Technical Data:**

Control: CNC Machine Hours: 8514

#### **Dimensions and Weight:**

Height: 2.770 mm Length: 3.920 mm Width: 2.450 mm Weight: 6.500 kg

#### **Buyer Information:**

Condition: Very good condition Available: Sold Sold as: EXW (Ex Works - Incoterm) VAT: 19 % Buyers Premium: 18 % Location: Germany



# Images:















# Video:







#### **Asset-Trade**

Assessment and Sale of Used Assets world wide

Am Sonnenhof 16

47800 Krefeld

Germany

Tel.: +49 2151 32500 33