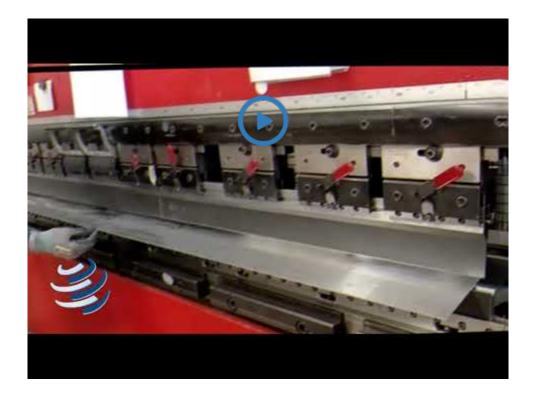

ching machines are equipped with the latest technologies, such as electric drive systems and sophisticated automatic tool changer options. Functions for threading, forming, marking and even bending make these machines cost-effective all-rounders. The robust, solid turret made of a special cast iron alloy ensures excellent wear resistance. The laser-hardened tool bores ensure efficiency and a long service life.



## **Technical Data:**

#### **Technical Data:**

Control: CNC Machine Hours: 8514

#### **Dimensions and Weight:**

Height: 2.770 mm Length: 3.920 mm Width: 2.450 mm Weight: 6.500 kg

#### **Buyer Information:**

Condition: Very good condition Available: Sold Sold as: EXW (Ex Works - Incoterm) VAT: 19 % Buyers Premium: 18 % Location: Germany



# Images:















# Video:







#### **Asset-Trade**

Assessment and Sale of Used Assets world wide

Am Sonnenhof 16

47800 Krefeld

Germany

Tel.: +49 2151 32500 33