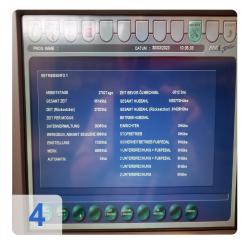

kg

AMADA's punching machines are equipped with the latest technologies, such as electric drive systems and sophisticated automatic tool changer options. Functions for threading, forming, marking and even bending make these machines cost-effective all-rounders. The robust, solid turret made of a special cast iron alloy ensures excellent wear resistance. The laser-hardened tool bores ensure efficiency and a long service life.



## **Technical Data:**

#### **Technical Data:**

Control: CNC Machine Hours: 8514

#### **Dimensions and Weight:**

Height: 2.770 mm Length: 3.920 mm Width: 2.450 mm Weight: 6.500 kg

#### **Buyer Information:**

Condition: Very good condition Available: Sold Sold as: EXW (Ex Works - Incoterm) VAT: 19 % Buyers Premium: 18 % Location: Germany



# Images:















# Video:







#### **Asset-Trade**

Assessment and Sale of Used Assets world wide

Am Sonnenhof 16

47800 Krefeld

Germany

Tel.: +49 2151 32500 33