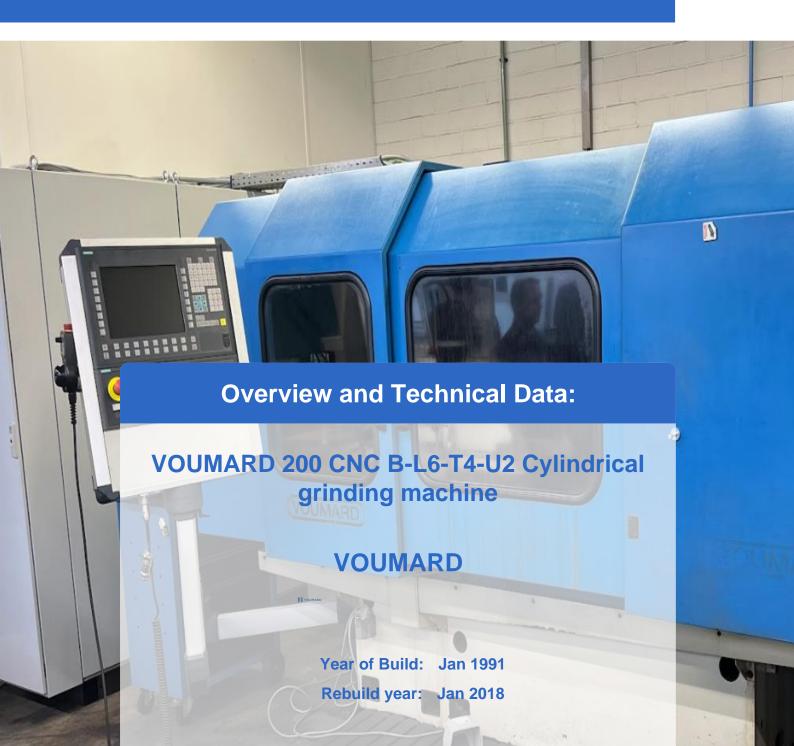

# Used VOUMARD 200 CNC B-L6-T4-U2 Cylindrical grinding machine

- Estimated running time: 50.000 70.000 hrs.
- Control: Siemens 840Dsl
- 2018 General overhaul scope of retrofit (carried out by ELSA retrofit GmbH)
  - Converter for controlling HF spindles, power 20 kVA
  - Interfaces to external units such as spindle cooling, belt filter, control panel, incl. gallows.

# Images:

Generated on 22.11.2024 Page 7