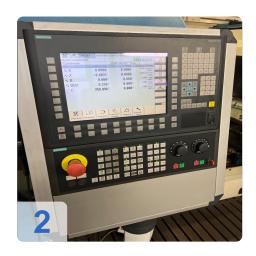

cs components) or low quantities (like high precision bearings and machines spindles components).

The VOUMARD machine range provides every customer with both high productivity and high flexibility grinding solutions. Our machines are appreciated worldwide and integrated in production lines or manufacturing workshops of market-leading companies in major industry segments like automotive, aerospace, bearing, tooling, and spindle manufacturing.



#### **Technical Data:**

#### **Technical Data:**

Control: SINUMERIK 840D sl

Machine Hours: 50000

## **Dimensions and Weight:**

Weight: 4.500 kg

#### **Buyer Information:**

Condition: Very good condition

Available: On Request

Sold as:

EXW (Ex Works - Incoterm)

Page 4

VAT: 19 %

Buyers Premium: 18 % Location: Germany



# Images:





























Generated on 22.11.2024 Page 7



## Video:



Generated on 22.11.2024 Page 8



| QR Code for https://www.asset-trade.de/en/print/pdf/node/7391?la |
|------------------------------------------------------------------|
|                                                                  |
|                                                                  |
|                                                                  |
|                                                                  |
|                                                                  |
|                                                                  |
| Asset-Trade                                                      |
| Assessment and Sale of Used Assets world wide                    |

Tel.: