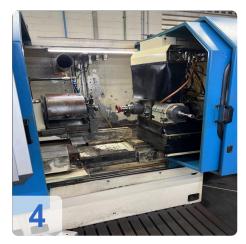

- Connection 50 Hz: 3x 380 Volt
- Dressing device hydraulic
- Coolant device
- Paper filter system
- Extraction system
- Lighting
- Machine weight: approx. 4500 kg

The Voumard 200 CNC is a CNC-controlled high precision internal grinder with a 2 spindle turret. It is suitable for grinding complex internal shapes and is also capable of cylindrical and face grinding