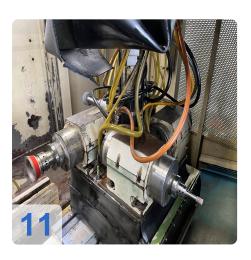

- Connection 50 Hz: 3x 380 Volt
- Dressing device hydraulic
- Coolant device
- Paper filter system
- Extraction system
- Lighting
- Machine weight: approx. 4500 kg

The Voumard 200 CNC is a CNC-controlled high precision internal grinder with a 2 spindle turret. It is suitable for grinding complex internal shapes and is also capable of cylindrical and face grinding

# Images:

Generated on 22.11.2024 Page 7