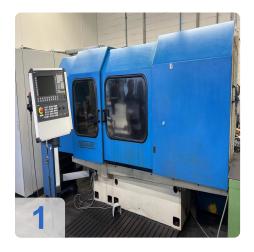

# Used VOUMARD 200 CNC B-L6-T4-U2 Cylindrical grinding machine

- Estimated running time: 50.000 70.000 hrs.
- Control: Siemens 840Dsl
- 2018 General overhaul scope of retrofit (carried out by ELSA retrofit GmbH)
  - Converter for controlling HF spindles, power 20 kVA
  - Interfaces to external units such as spindle cooling, belt filter, control panel, incl. gallows.

# Images:

Generated on 22.11.2024 Page 7