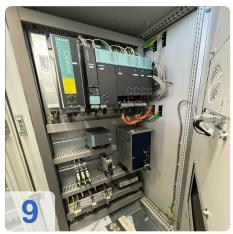

# Used VOUMARD 200 CNC B-L6-T4-U2 Cylindrical grinding machine

- Estimated running time: 50.000 70.000 hrs.
- Control: Siemens 840Dsl
- 2018 General overhaul scope of retrofit (carried out by ELSA retrofit GmbH)
  - Converter for controlling HF spindles, power 20 kVA
  - Interfaces to external units such as spindle cooling, belt filter, control panel, incl. gallows.

# Images:

Generated on 22.11.2024 Page 7