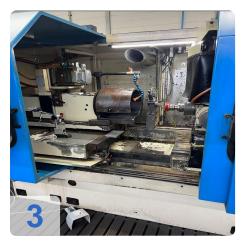

# Used VOUMARD 200 CNC B-L6-T4-U2 Cylindrical grinding machine

- Estimated running time: 50.000 70.000 hrs.
- Control: Siemens 840Dsl
- 2018 General overhaul scope of retrofit (carried out by ELSA retrofit GmbH)
  - Converter for controlling HF spindles, power 20 kVA
  - Interfaces to external units such as spindle cooling, belt filter, control panel, incl. gallows.

# Images:

Generated on 22.11.2024 Page 7