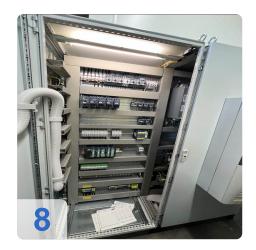

# Used VOUMARD 200 CNC B-L6-T4-U2 Cylindrical grinding machine

- Estimated running time: 50.000 70.000 hrs.
- Control: Siemens 840Dsl
- 2018 General overhaul scope of retrofit (carried out by ELSA retrofit GmbH)
  - Converter for controlling HF spindles, power 20 kVA
  - Interfaces to external units such as spindle cooling, belt filter, control panel, incl. gallows.

# Images:

Generated on 22.11.2024 Page 7