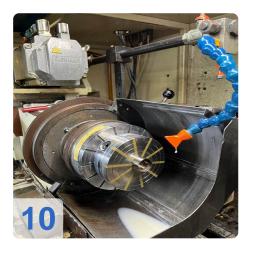

- Connection 50 Hz: 3x 380 Volt
- Dressing device hydraulic
- Coolant device
- Paper filter system
- Extraction system
- Lighting
- Machine weight: approx. 4500 kg

The Voumard 200 CNC is a CNC-controlled high precision internal grinder with a 2 spindle turret. It is suitable for grinding complex internal shapes and is also capable of cylindrical and face grinding

# Images:

Generated on 22.11.2024 Page 7