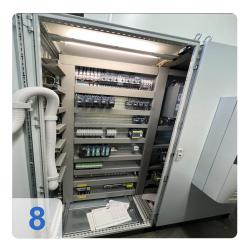

# Used VOUMARD 200 CNC B-L6-T4-U2 Cylindrical grinding machine

- Estimated running time: 50.000 70.000 hrs.
- Control: Siemens 840Dsl
- 2018 General overhaul scope of retrofit (carried out by ELSA retrofit GmbH)
  - Converter for controlling HF spindles, power 20 kVA
  - Interfaces to external units such as spindle cooling, belt filter, control panel, incl. gallows.

#### **Technical Data:**

Control: SINUMERIK 840D sl Machine Hours: 50000