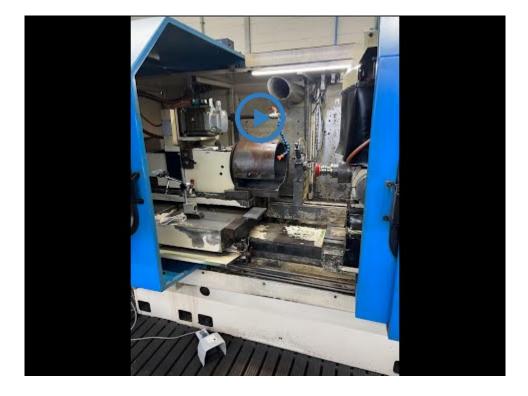

# Used VOUMARD 200 CNC B-L6-T4-U2 Cylindrical grinding machine

- Estimated running time: 50.000 70.000 hrs.
- Control: Siemens 840Dsl
- 2018 General overhaul scope of retrofit (carried out by ELSA retrofit GmbH)
  - Converter for controlling HF spindles, power 20 kVA
  - Interfaces to external units such as spindle cooling, belt filter, control panel, incl. gallows.

#### Technical data:

- Grinding diameter min.: 12 mm
- Grinding diameter max.: 200 mm
- Max. workpiece length: 600 mm
- Max. workpiece weight: 120 kg
- Swing diameter:
  - Above the workpiece table : 230 mm
  - $\circ~$  In front of the workpiece table: 350 mm
- Axis movement:
  - Longitudinal travel (Z-axis): 500 mm
  - Transverse travel (X-axis): 120 mm
  - Headstock (U-axis) 150 mm
  - B-axis swivel range: -15 / + 2 °
  - Resolution B-axis: 0,0001°
  - Grinding headstock resolution: 0.001°.
- Feed rate:
  - Z-axis n(longitudinal travel): 0 99.99 mm/min
  - X-axis (cross travel): 0 99.99 mm/min
  - Rapid traverse Z: 15 m/min
  - Rapid traverse X: 5 m/min
- Spindles: 4 pcs:
  - Max. speed (1x): 7500 rpm
  - Max. speed (2x): 18000 rpm
  - Speed max. (1x): 24000 rpm
- Grinding spindle motor: 4.3 / 4.8 kW
- Compressed air connection: 5 bar

- Connection 50 Hz: 3x 380 Volt
- Dressing device hydraulic
- Coolant device
- Paper filter system
- Extraction system
- Lighting
- Machine weight: approx. 4500 kg

The Voumard 200 CNC is a CNC-controlled high precision internal grinder with a 2 spindle turret. It is suitable for grinding complex internal shapes and is also capable of cylindrical and face grinding