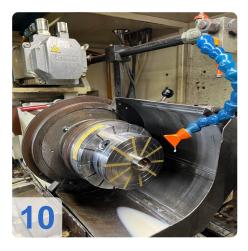

# Used VOUMARD 200 CNC B-L6-T4-U2 Cylindrical grinding machine

- Estimated running time: 50.000 70.000 hrs.
- Control: Siemens 840Dsl
- 2018 General overhaul scope of retrofit (carried out by ELSA retrofit GmbH)
  - Converter for controlling HF spindles, power 20 kVA
  - Interfaces to external units such as spindle cooling, belt filter, control panel, incl. gallows.

#### Technical data:

- Grinding diameter min.: 12 mm
- Grinding diameter max.: 200 mm
- Max. workpiece length: 600 mm
- Max. workpiece weight: 120 kg
- Swing diameter:
  - Above the workpiece table : 230 mm
  - $\circ~$  In front of the workpiece table: 350 mm
- Axis movement:
  - Longitudinal travel (Z-axis): 500 mm
  - Transverse travel (X-axis): 120 mm
  - Headstock (U-axis) 150 mm
  - B-axis swivel range: -15 / + 2 °
  - Resolution B-axis: 0,0001°
  - Grinding headstock resolution: 0.001°.
- Feed rate:
  - Z-axis n(longitudinal travel): 0 99.99 mm/min
  - X-axis (cross travel): 0 99.99 mm/min
  - Rapid traverse Z: 15 m/min
  - Rapid traverse X: 5 m/min
- Spindles: 4 pcs:
  - Max. speed (1x): 7500 rpm
  - Max. speed (2x): 18000 rpm
  - Speed max. (1x): 24000 rpm
- Grinding spindle motor: 4.3 / 4.8 kW
- Compressed air connection: 5 bar