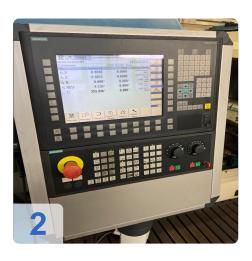

# Used VOUMARD 200 CNC B-L6-T4-U2 Cylindrical grinding machine

- Estimated running time: 50.000 70.000 hrs.
- Control: Siemens 840Dsl
- 2018 General overhaul scope of retrofit (carried out by ELSA retrofit GmbH)
  - Converter for controlling HF spindles, power 20 kVA
  - Interfaces to external units such as spindle cooling, belt filter, control panel, incl. gallows.

#### **Technical Data:**

Control: SINUMERIK 840D sl Machine Hours: 50000