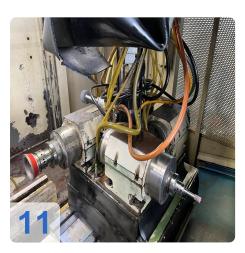

# Used VOUMARD 200 CNC B-L6-T4-U2 Cylindrical grinding machine

- Estimated running time: 50.000 70.000 hrs.
- Control: Siemens 840Dsl
- 2018 General overhaul scope of retrofit (carried out by ELSA retrofit GmbH)
  - Converter for controlling HF spindles, power 20 kVA
  - Interfaces to external units such as spindle cooling, belt filter, control panel, incl. gallows.

#### Technical data:

- Grinding diameter min.: 12 mm
- Grinding diameter max.: 200 mm
- Max. workpiece length: 600 mm
- Max. workpiece weight: 120 kg
- Swing diameter:
  - Above the workpiece table : 230 mm
  - $\circ~$  In front of the workpiece table: 350 mm
- Axis movement:
  - Longitudinal travel (Z-axis): 500 mm
  - Transverse travel (X-axis): 120 mm
  - Headstock (U-axis) 150 mm
  - B-axis swivel range: -15 / + 2 °
  - Resolution B-axis: 0,0001°
  - Grinding headstock resolution: 0.001°.
- Feed rate:
  - Z-axis n(longitudinal travel): 0 99.99 mm/min
  - X-axis (cross travel): 0 99.99 mm/min
  - Rapid traverse Z: 15 m/min
  - Rapid traverse X: 5 m/min
- Spindles: 4 pcs:
  - Max. speed (1x): 7500 rpm
  - Max. speed (2x): 18000 rpm
  - Speed max. (1x): 24000 rpm
- Grinding spindle motor: 4.3 / 4.8 kW
- Compressed air connection: 5 bar

- Connection 50 Hz: 3x 380 Volt
- Dressing device hydraulic
- Coolant device
- Paper filter system
- Extraction system
- Lighting
- Machine weight: approx. 4500 kg

The Voumard 200 CNC is a CNC-controlled high precision internal grinder with a 2 spindle turret. It is suitable for grinding complex internal shapes and is also capable of cylindrical and face grinding