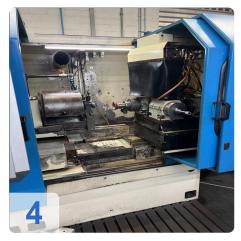

# Used VOUMARD 200 CNC B-L6-T4-U2 Cylindrical grinding machine

- Estimated running time: 50.000 70.000 hrs.
- Control: Siemens 840Dsl
- 2018 General overhaul scope of retrofit (carried out by ELSA retrofit GmbH)
  - Converter for controlling HF spindles, power 20 kVA
  - Interfaces to external units such as spindle cooling, belt filter, control panel, incl. gallows.

- Connection 50 Hz: 3x 380 Volt
- Dressing device hydraulic
- Coolant device
- Paper filter system
- Extraction system
- Lighting
- Machine weight: approx. 4500 kg

The Voumard 200 CNC is a CNC-controlled high precision internal grinder with a 2 spindle turret. It is suitable for grinding complex internal shapes and is also capable of cylindrical and face grinding