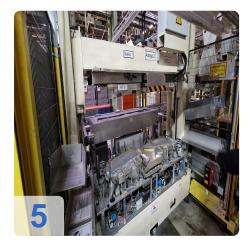

Air consumption / cycle: 90l @ 6 bar
Cooling water connection: R3/8
Dimensions: 6,3 x 3,6 x 2,5m

One of the main functions of the press laminator type KEK 80/225 is the placement of the decor for the interior door trim and its gluing with the carrier part. All individual processes and the actual lamination process are precisely coordinated with each other in an automated sequence. However, the manually onto the seam sword before moulding.

The operator places the decor with the upper side facing downwards. "The difficulty lies in the exact positioning of the decorative seam on the seam sword. of the decorative seam on the seam sword."

Introducing the 2012 KIEFLE 80/225 automotive door panel machine - the ultimate solution for cost-effective and high-quality interior products. With its innovative Tailored Blank Laminating Technology (TBL), this machine is intelligently automated to deliver excellent quality at an economic price. The KIEFLE vacuum laminating machine operates completely automatically, without any operators. The KIEFLE machine's innovative design reduces its overall footprint by 50%, making it a compact and efficient solution for your production needs. Don't miss out on this opportunity to enhance your production process with the 2012 KIEFLE 80/225 automotive door panel machine.