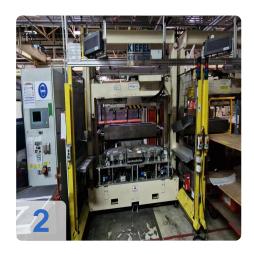

# Used KIEFEL KEK-L-80/225 press laminating line automotive

CNC control: Siemens

Technical data:

• Max. press force: 25kn

max press stroke top: 1000mmmax usable area: 800 x 2000m

• Rated current: 110 A

El. connected load: 76kVACompressed air supply: 6 bar

Air consumption / cycle: 90l @ 6 bar
Cooling water connection: R3/8
Dimensions: 6,3 x 3,6 x 2,5m

One of the main functions of the press laminator type KEK 80/225 is the placement of the decor for the interior door trim and its gluing with the carrier part. All individual processes and the actual lamination process are precisely coordinated with each other in an automated sequence. However, the manually onto the seam sword before moulding.

The operator places the decor with the upper side facing downwards. "The difficulty lies in the exact positioning of the decorative seam on the seam sword. of the decorative seam on the seam sword."

Introducing the 2012 KIEFLE 80/225 automotive door panel machine - the ultimate solution for cost-effective and high-quality interior products. With its innovative Tailored Blank Laminating Technology (TBL), this machine is intelligently automated to deliver excellent quality at an economic price. The KIEFLE vacuum laminating machine operates completely automatically, without any operators. The KIEFLE machine's innovative design reduces its overall footprint by 50%, making it a compact and efficient solution for your production needs. Don't miss out on this opportunity to enhance your production process with the 2012 KIEFLE 80/225 automotive door panel machine.