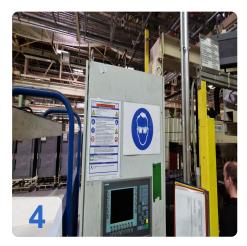

Tailored Blank Laminating Technology (TBL), this machine is intelligently automated to deliver excellent quality at an economic price. The KIEFLE vacuum laminating machine operates completely automatically, without any operators. The KIEFLE machine's innovative design reduces its overall footprint by 50%, making it a compact and efficient solution for your production needs. Don't miss out on this opportunity to enhance your production process with the 2012 KIEFLE 80/225 automotive door panel machine.

Generated on 22.11.2024 Page 2



# Technical Data:

#### **Technical Data:**

Control: SIEMENS

## **Buyer Information:**

Condition: Very good condition

Available: Immediately

Sold as:

EXW (Ex Works - Incoterm)

VAT: 19 %

Buyers Premium: 18 % Location: Germany



# **Images:**





















| QR Code for https://www.asset-trade.de/en/print/pdf/node/7387?la |
|------------------------------------------------------------------|
|                                                                  |
|                                                                  |
|                                                                  |
|                                                                  |
|                                                                  |
|                                                                  |
|                                                                  |
|                                                                  |
|                                                                  |
| Asset-Trade