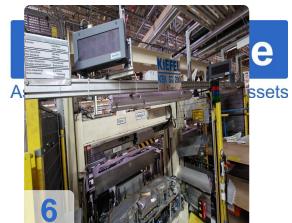

# Used KIEFEL KEK-L-80/225 press laminating line automotive

CNC control: Siemens

Technical data:

• Max. press force: 25kn

max press stroke top: 1000mmmax usable area: 800 x 2000m

• Rated current: 110 A

El. connected load: 76kVACompressed air supply: 6 bar

Air consumption / cycle: 90l @ 6 bar
Cooling water connection: R3/8
Dimensions: 6,3 x 3,6 x 2,5m

One of the main functions of the press laminator type KEK 80/225 is the placement of the decor for the interior door trim and its gluing with the carrier part. All individual processes and the actual lamination process are precisely coordinated with each other in an automated sequence. However, the manually onto the seam sword before moulding.

The operator places the decor with the upper side facing downwards. "The difficulty lies in the exact positioning of the decorative seam on the seam sword. of the decorative seam on the seam sword."

Introducing the 2012 KIEFLE 80/225 automotive door panel machine - the ultimate solution for cost-effective and high-quality interior products. With its innovative Tailored Blank Laminating Technology (TBL), this machine is intelligently automated to deliver excellent quality at an economic price. The KIEFLE vacuum laminating machine operates completely automatically, without any operators. The KIEFLE machine's innovative design reduces its overall footprint by 50%, making it a compact and efficient solution for your production needs. Don't miss out on this opportunity to enhance your production process with the 2012 KIEFLE 80/225 automotive door panel machine.