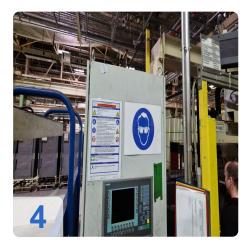

Tailored Blank Laminating Technology (TBL), this machine is intelligently automated to deliver excellent quality at an economic price. The KIEFLE vacuum laminating machine operates completely automatically, without any operators. The KIEFLE machine's innovative design reduces its overall footprint by 50%, making it a compact and efficient solution for your production needs. Don't miss out on this opportunity to enhance your production process with the 2012 KIEFLE 80/225 automotive door panel machine.

Generated on 29.03.2025 Page 2



# Technical Data:

#### **Technical Data:**

Control: SIEMENS

## **Buyer Information:**

Condition: Very good condition

Available: Immediately

Sold as:

EXW (Ex Works - Incoterm)

VAT: 19 %

Buyers Premium: 18 % Location: Germany



# **Images:**











Page 4













### **Asset-Trade**

**Assessment and Sale of Used Assets world wide** 

**Am Sonnenhof 16** 

47800 Krefeld

**Germany** 

Tel.: +49 2151 32500 33