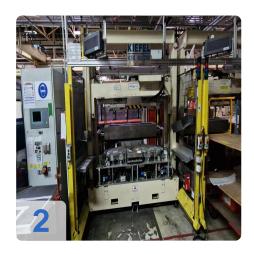

# Used KIEFEL KEK-L-80/225 press laminating line automotive

CNC control: Siemens

Technical data:

• Max. press force: 25kn

max press stroke top: 1000mmmax usable area: 800 x 2000m

• Rated current: 110 A

El. connected load: 76kVACompressed air supply: 6 bar

Air consumption / cycle: 90l @ 6 bar
Cooling water connection: R3/8
Dimensions: 6,3 x 3,6 x 2,5m

One of the main functions of the press laminator type KEK 80/225 is the placement of the decor for the interior door trim and its gluing with the carrier part. All individual processes and the actual lamination process are precisely coordinated with each other in an automated sequence. However, the manually onto the seam sword before moulding.