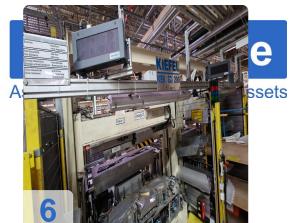

# Used KIEFEL KEK-L-80/225 press laminating line automotive

CNC control: Siemens

Technical data:

• Max. press force: 25kn

max press stroke top: 1000mmmax usable area: 800 x 2000m

• Rated current: 110 A

El. connected load: 76kVACompressed air supply: 6 bar

Air consumption / cycle: 90l @ 6 bar
Cooling water connection: R3/8
Dimensions: 6,3 x 3,6 x 2,5m

One of the main functions of the press laminator type KEK 80/225 is the placement of the decor for the interior door trim and its gluing with the carrier part. All individual processes and the actual lamination process are precisely coordinated with each other in an automated sequence. However, the manually onto the seam sword before moulding.