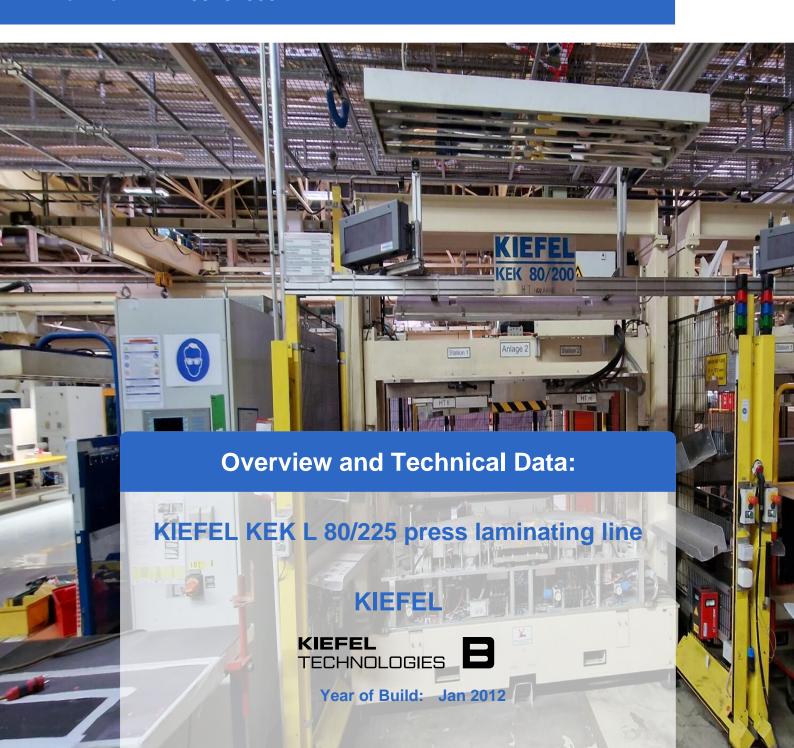

# Used KIEFEL KEK-L-80/225 press laminating line automotive

CNC control: Siemens

Technical data:

• Max. press force: 25kn

max press stroke top: 1000mmmax usable area: 800 x 2000m

• Rated current: 110 A

El. connected load: 76kVACompressed air supply: 6 bar

Air consumption / cycle: 90l @ 6 bar
Cooling water connection: R3/8
Dimensions: 6,3 x 3,6 x 2,5m

One of the main functions of the press laminator type KEK 80/225 is the placement of the decor for the interior door trim and its gluing with the carrier part. All individual processes and the actual lamination process are precisely coordinated with each other in an automated sequence. However, the manually onto the seam sword before moulding.