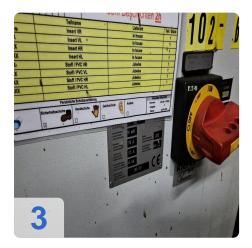

Air consumption / cycle: 90l @ 6 bar
Cooling water connection: R3/8
Dimensions: 6,3 x 3,6 x 2,5m

One of the main functions of the press laminator type KEK 80/225 is the placement of the decor for the interior door trim and its gluing with the carrier part. All individual processes and the actual lamination process are precisely coordinated with each other in an automated sequence. However, the manually onto the seam sword before moulding.

The operator places the decor with the upper side facing downwards. "The difficulty lies in the exact positioning of the decorative seam on the seam sword. of the decorative seam on the seam sword."

Introducing the 2012 KIEFLE 80/225 automotive door panel machine - the ultimate solution for cost-effective and high-quality interior products. With its innovative Tailored Blank Laminating Technology (TBL), this machine is intelligently automated to deliver excellent quality at an economic price. The KIEFLE vacuum laminating machine operates completely automatically, without any operators. The KIEFLE machine's innovative design reduces its overall footprint by 50%, making it a compact and efficient solution for your production needs. Don't miss out on this opportunity to enhance your production process with the 2012 KIEFLE 80/225 automotive door panel machine.