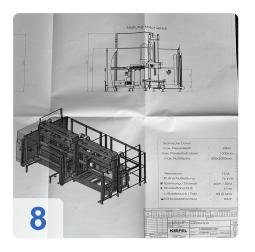

# Used KIEFEL KEK-L-80/225 press laminating line automotive

CNC control: Siemens

Technical data:

• Max. press force: 25kn

max press stroke top: 1000mmmax usable area: 800 x 2000m

• Rated current: 110 A

El. connected load: 76kVACompressed air supply: 6 bar

Air consumption / cycle: 90l @ 6 bar
Cooling water connection: R3/8
Dimensions: 6,3 x 3,6 x 2,5m

One of the main functions of the press laminator type KEK 80/225 is the placement of the decor for the interior door trim and its gluing with the carrier part. All individual processes and the actual lamination process are precisely coordinated with each other in an automated sequence. However, the manually onto the seam sword before moulding.