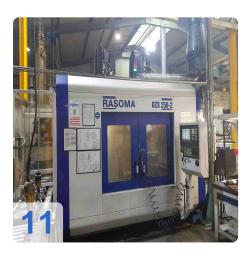

# Used RASOMA V DZS 250-2 vertical two-spindle turning center

**CNC Controls Siemens 840D** 

# **Images:**

Generated on 02.04.2025 Page 8

**Asset-Trade** 

**Assessment and Sale of Used Assets world wide** 

**Am Sonnenhof 16** 

47800 Krefeld

**Germany** 

Tel.: +49 2151 32500 33