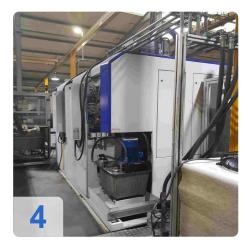

# Used RASOMA V DZS 250-2 vertical two-spindle turning center

**CNC Controls Siemens 840D** 

## **Vertical Turning Centers DZS**

Our vertical turning centers DZS are available in 5 sizes and can be equipped with one spindle, two spindles, and with or without additional machining devices for high-performance milling, hob peeling (gear cutting), shaping, engraving and other machining methods.

The centers may be operated with two independent compound slide rests enabling parallel machining at the same time. The longitudinal slide moves along three linear guides and is equipped with a linear drive providing high stability together with high dynamics.