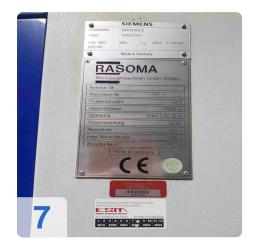

# Used RASOMA V DZS 250-2 vertical two-spindle turning center

**CNC Controls Siemens 840D** 

### **Technical Data:**

Control: SINUMERIK 840D Turning lenght: 400.00 mm Turning diameter: 260.00 mm Spindle Speed: 3500.00 rpm

Tool Capacity: 12 x

Tailstock: No Bezel: No