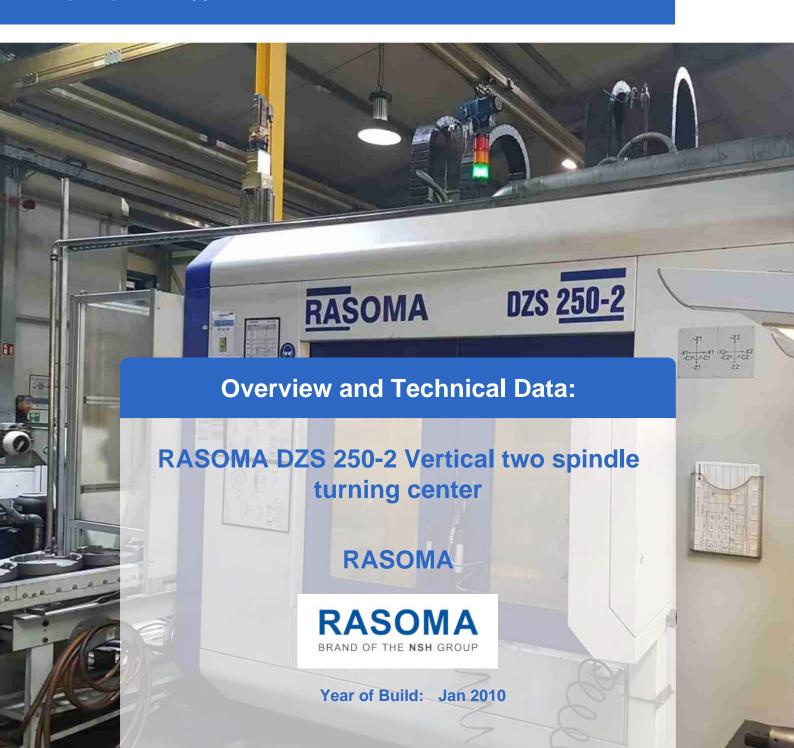

# Used RASOMA V DZS 250-2 vertical two-spindle turning center

**CNC Controls Siemens 840D** 

#### **Technical Details:**

- Chuck
  - o diameter max. 260 mm
  - o Sled path X (per sled) approx. 900 mm
  - Slide path Z 400 mm
- Turning spindle unit
  - Spindle head A 6 (DIN 55026)
  - o Diameter in the front bearing 120 mm
  - Spindle bore 38.1 mm
- Main drive
  - Motorized insertion spindle with AC built-in motor, water-cooled, infinitely variable lubrication
     Lifetime grease drive power
  - o at 100% ED 28.3 kW
  - at 40% ED 36 kW
    Speed ??range 3500 rpm
  - o Torque on the turning spindle max. at 100% ED 300 Nm
- Feed drive
  - o X-axis via linear motor 1FN3
    - Rapid traverse speed 100 m/min
    - Feed force 6915 N
  - Z-axis via 1FT6 AC servomotors
    - Rapid traverse speed 30 m/min
    - Ball screw diameter 40 mm
    - Feed force » 8 kN
- Tool system
  - Disk turret tool holder mount VDI 40 tool positions
  - 12 tool disk SW 320 position measuring system
- X-axis incremental linear length measuring system LC 183 Compressed air connection 6 bar