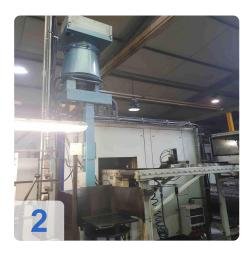

# Used RASOMA V DZS 250-2 vertical two-spindle turning center

**CNC Controls Siemens 840D** 

#### **Technical Details:**

- Chuck
  - o diameter max. 260 mm
  - o Sled path X (per sled) approx. 900 mm
  - Slide path Z 400 mm
- Turning spindle unit
  - Spindle head A 6 (DIN 55026)
  - o Diameter in the front bearing 120 mm
  - Spindle bore 38.1 mm
- Main drive
  - Motorized insertion spindle with AC built-in motor, water-cooled, infinitely variable lubrication
     Lifetime grease drive power
  - o at 100% ED 28.3 kW
  - at 40% ED 36 kW
    Speed ??range 3500 rpm
  - o Torque on the turning spindle max. at 100% ED 300 Nm
- Feed drive
  - o X-axis via linear motor 1FN3
    - Rapid traverse speed 100 m/min
    - Feed force 6915 N
  - Z-axis via 1FT6 AC servomotors
    - Rapid traverse speed 30 m/min
    - Ball screw diameter 40 mm
    - Feed force » 8 kN
- Tool system
  - Disk turret tool holder mount VDI 40 tool positions
  - 12 tool disk SW 320 position measuring system
- X-axis incremental linear length measuring system LC 183 Compressed air connection 6 bar