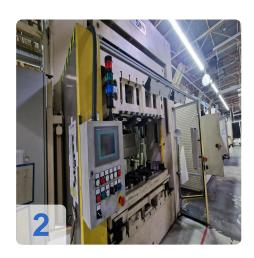

# Used SWA/KIEFEL punch press 500kN - Madillon punching

- CNC control Siemens
- Tool type: Pressure generator with punching tool

#### Technical data:

Table surface (WxD): 2500 x 1200 mm

Clamping force: 500 kN
Opening width: 1000 mm
Opening force: 200 kN
Follow-up time: 273 ms

• Safety distance: 780 (to be 500) mm

Operating pressure hydraulics: max. 220 bar
Operating pressure pneumatics: min. 6 bar

Hydr. tank capacity: 630 IConnected load: 115 kW

Operating voltage and frequency: 400 V/ 50 Hz

• Weight:19.000 kg

Still under Power. Further data on request

SWA has hydraulic presses with a clamping force of up to 500 tonnes. We use our presses to adjust moulds and to produce tryouts and prototypes.