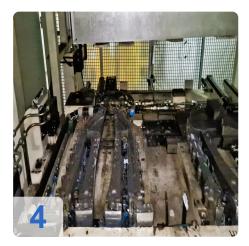

Punching tools cut outer, inner contours and holes on previously pressed, injection moulded or foamed components. We specialise in stamping the highest quality three-dimensional products such as complete instrument panels, door panels and headliners as well as acoustic and insulation parts.