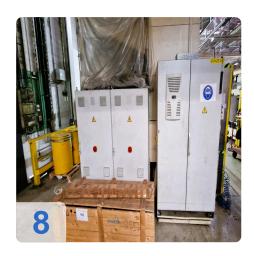

of vehicle interior, exterior and acoustic insulation parts, especially for customers in the automotive industry and its suppliers.

SWA produces tools, machines and systems for the production of interior, exterior and acoustic insulation parts for vehicles. These products from SWA are available for use at all major automotive production sites and are therefore the ideal complement to the Kiefel



technology portfolio.



# **Technical Data:**

#### **Technical Data:**

Control: SIEMENS

# **Dimensions and Weight:**

Height: 4.400 mm Length: 4.500 mm Width: 3.800 mm Weight: 19.000 kg

## **Buyer Information:**

Condition: Very good condition

Available: Immediately

Sold as:

EXW (Ex Works - Incoterm)

VAT: 19 %

Buyers Premium: 18 % Location: Germany



# **Images:**

























# Video:



Generated on 24.11.2024 Page 7





**Asset-Trade** 

**Assessment and Sale of Used Assets world wide** 

**Am Sonnenhof 16** 

47800 Krefeld

**Germany** 

Tel.: +49 2151 32500 33