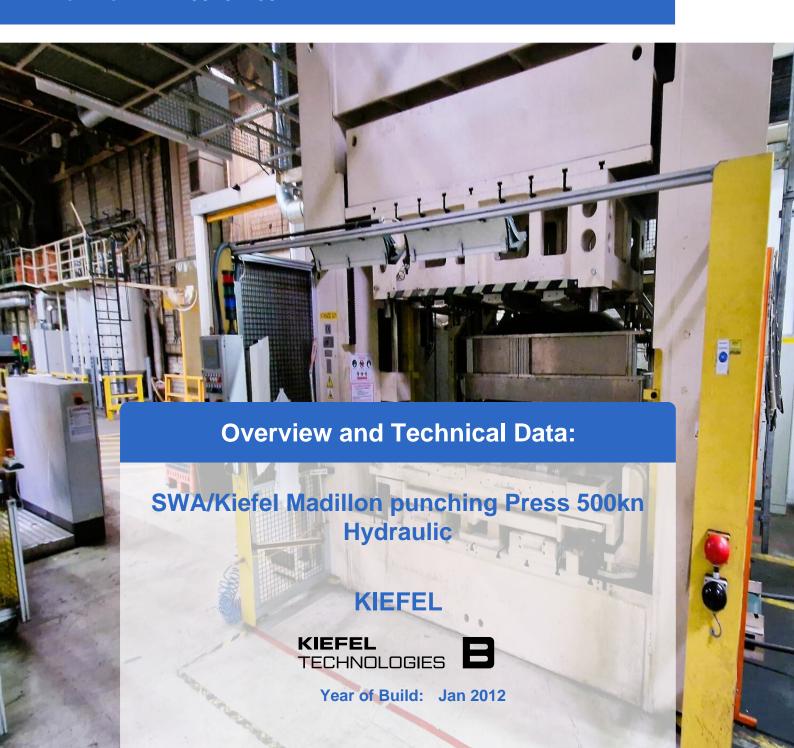

# Used SWA/KIEFEL punch press 500kN - Madillon punching

- CNC control Siemens
- Tool type: Pressure generator with punching tool

#### Technical data:

Table surface (WxD): 2500 x 1200 mm

Clamping force: 500 kN
Opening width: 1000 mm
Opening force: 200 kN
Follow-up time: 273 ms

• Safety distance: 780 (to be 500) mm

Operating pressure hydraulics: max. 220 bar
Operating pressure pneumatics: min. 6 bar

Hydr. tank capacity: 630 IConnected load: 115 kW

Operating voltage and frequency: 400 V/ 50 Hz

• Weight:19.000 kg

Still under Power. Further data on request

SWA has hydraulic presses with a clamping force of up to 500 tonnes. We use our presses to adjust moulds and to produce tryouts and prototypes.