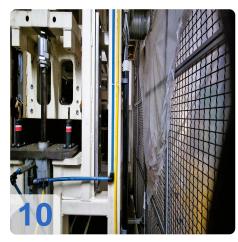

# Used SWA/KIEFEL punch press 500kN - Madillon punching

- CNC control Siemens
- Tool type: Pressure generator with punching tool

Technical data:

- Table surface (WxD): 2500 x 1200 mm
- Clamping force: 500 kN
- Opening width: 1000 mm
- Opening force: 200 kN
- Follow-up time: 273 ms
- Safety distance: 780 (to be 500) mm
- Operating pressure hydraulics: max. 220 bar
- Operating pressure pneumatics: min. 6 bar
- Hydr. tank capacity: 630 I
- Connected load: 115 kW
- Operating voltage and frequency: 400 V/ 50 Hz
- Weight:19.000 kg

Still under Power. Further data on request

SWA has hydraulic presses with a clamping force of up to 500 tonnes. We use our presses to adjust moulds and to produce tryouts and prototypes.

Punching tools cut outer, inner contours and holes on previously pressed, injection moulded or foamed components. We specialise in stamping the highest quality threedimensional products such as complete instrument panels, door panels and headliners as well as acoustic and insulation parts.