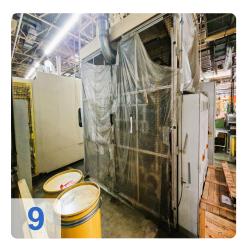

## **Overview and Technical Data:**

SWA/Kiefel Madillon punching Press 500kn Hydraulic

KIEFEL TECHNOLOGIES

Year of Build: Jan 2012

# Used SWA/KIEFEL punch press 500kN - Madillon punching

- CNC control Siemens
- Tool type: Pressure generator with punching tool

Technical data:

- Table surface (WxD): 2500 x 1200 mm
- Clamping force: 500 kN
- Opening width: 1000 mm
- Opening force: 200 kN
- Follow-up time: 273 ms
- Safety distance: 780 (to be 500) mm
- Operating pressure hydraulics: max. 220 bar
- Operating pressure pneumatics: min. 6 bar
- Hydr. tank capacity: 630 I
- Connected load: 115 kW
- Operating voltage and frequency: 400 V/ 50 Hz
- Weight:19.000 kg

#### **Dimensions and Weight:**

Height: 4.400 mm Length: 4.500 mm Width: 3.800 mm Weight: 19.000 kg