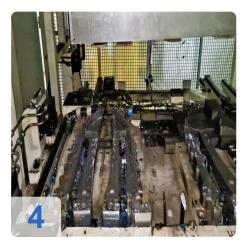

# Used SWA/KIEFEL punch press 500kN - Madillon punching

- CNC control Siemens
- Tool type: Pressure generator with punching tool

Technical data:

- Table surface (WxD): 2500 x 1200 mm
- Clamping force: 500 kN
- Opening width: 1000 mm
- Opening force: 200 kN
- Follow-up time: 273 ms
- Safety distance: 780 (to be 500) mm
- Operating pressure hydraulics: max. 220 bar
- Operating pressure pneumatics: min. 6 bar
- Hydr. tank capacity: 630 I
- Connected load: 115 kW
- Operating voltage and frequency: 400 V/ 50 Hz
- Weight:19.000 kg

Still under Power. Further data on request

SWA has hydraulic presses with a clamping force of up to 500 tonnes. We use our presses to adjust moulds and to produce tryouts and prototypes.

Punching tools cut outer, inner contours and holes on previously pressed, injection moulded or foamed components. We specialise in stamping the highest quality threedimensional products such as complete instrument panels, door panels and headliners as well as acoustic and insulation parts.