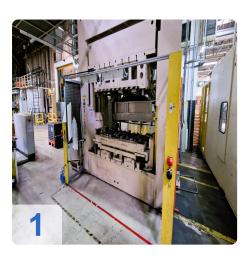

# Used SWA/KIEFEL punch press 500kN - Madillon punching

- CNC control Siemens
- Tool type: Pressure generator with punching tool

Technical data:

- Table surface (WxD): 2500 x 1200 mm
- Clamping force: 500 kN
- Opening width: 1000 mm
- Opening force: 200 kN
- Follow-up time: 273 ms
- Safety distance: 780 (to be 500) mm
- Operating pressure hydraulics: max. 220 bar
- Operating pressure pneumatics: min. 6 bar
- Hydr. tank capacity: 630 I
- Connected load: 115 kW
- Operating voltage and frequency: 400 V/ 50 Hz
- Weight:19.000 kg

#### **Dimensions and Weight:**

Height: 4.400 mm Length: 4.500 mm Width: 3.800 mm Weight: 19.000 kg