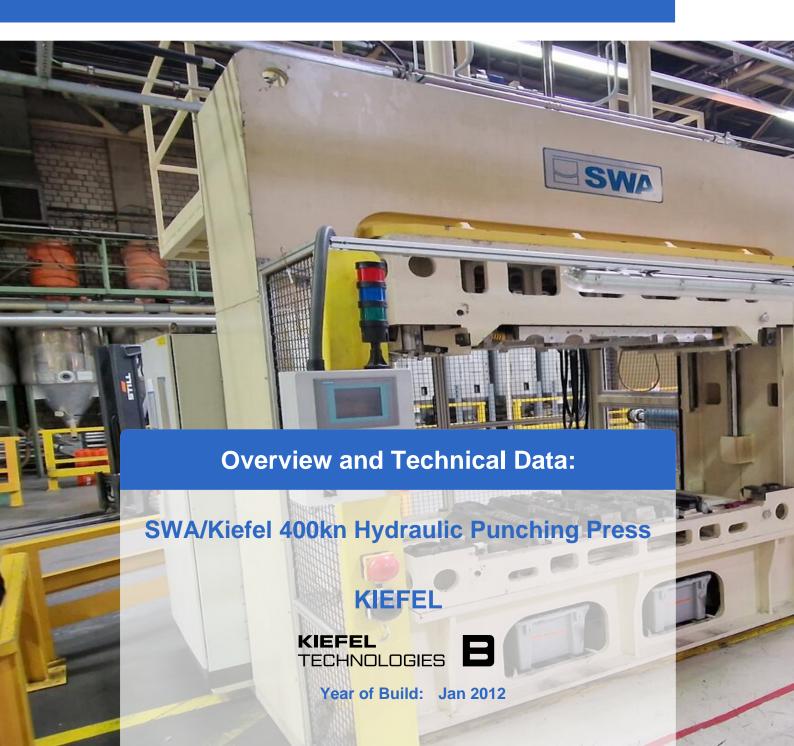

# Used SWA punching machine 400kN automotive plastic

• CNC Controls: Siemens

• Tool type: Pressure generator with punching tool

Hydr. tank capacity: 300 IConnected load: 30 kW

Operating voltage and frequency: 400 V/ 50 Hz

• Weight: 9500 kg

Still under Power. Further data on request

The SWA hydraulic plastic presses with 400kn are perfect for trimming automotive car door panels. Built in 2012, these presses are affordable and well-suited for a second production life. With their robust construction and reliable performance, they offer an excellent value for businesses looking to expand their production capabilities.