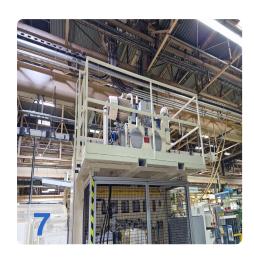

# Used SWA punching machine 400kN automotive plastic

• CNC Controls: Siemens

• Tool type: Pressure generator with punching tool

#### Technical data:

• Table surface (WxD): 2200 x 1100 mm

Clamping force: 400 kN
Opening width: 1000 mm
Opening force: 180 kN
Follow-up time: 194 ms

• Safety distance: 388 (to be 520) mm

Operating pressure hydraulics: max. 250 bar
Operating pressure pneumatics: min. 6 bar

Hydr. tank capacity: 300 IConnected load: 30 kW

Operating voltage and frequency: 400 V/ 50 Hz

• Weight: 9500 kg

Still under Power. Further data on request

The SWA hydraulic plastic presses with 400kn are perfect for trimming automotive car door panels. Built in 2012, these presses are affordable and well-suited for a second production life. With their robust construction and reliable performance, they offer an excellent value for businesses looking to expand their production capabilities.

## **Dimensions and Weight:**

Height: 4.200 mm Length: 3.240 mm Width: 3.110 mm Weight: 9.500 kg