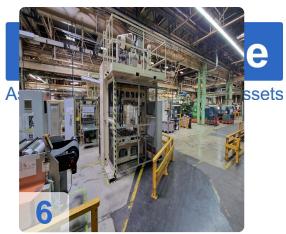

# Used SWA punching machine 400kN automotive plastic

• CNC Controls: Siemens

• Tool type: Pressure generator with punching tool

#### Technical data:

• Table surface (WxD): 2200 x 1100 mm

Clamping force: 400 kN
Opening width: 1000 mm
Opening force: 180 kN
Follow-up time: 194 ms

• Safety distance: 388 (to be 520) mm

Operating pressure hydraulics: max. 250 bar
Operating pressure pneumatics: min. 6 bar

Hydr. tank capacity: 300 IConnected load: 30 kW

Operating voltage and frequency: 400 V/ 50 Hz

• Weight: 9500 kg

Still under Power. Further data on request

The SWA hydraulic plastic presses with 400kn are perfect for trimming automotive car door panels. Built in 2012, these presses are affordable and well-suited for a second production life. With their robust construction and reliable performance, they offer an excellent value for businesses looking to expand their production capabilities.

## **Dimensions and Weight:**

Height: 4.200 mm Length: 3.240 mm Width: 3.110 mm Weight: 9.500 kg