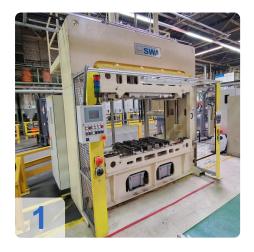

# Used SWA punching machine 400kN automotive plastic

• CNC Controls: Siemens

• Tool type: Pressure generator with punching tool

#### Technical data:

• Table surface (WxD): 2200 x 1100 mm

Clamping force: 400 kN
Opening width: 1000 mm
Opening force: 180 kN
Follow-up time: 194 ms

• Safety distance: 388 (to be 520) mm

Operating pressure hydraulics: max. 250 bar
Operating pressure pneumatics: min. 6 bar